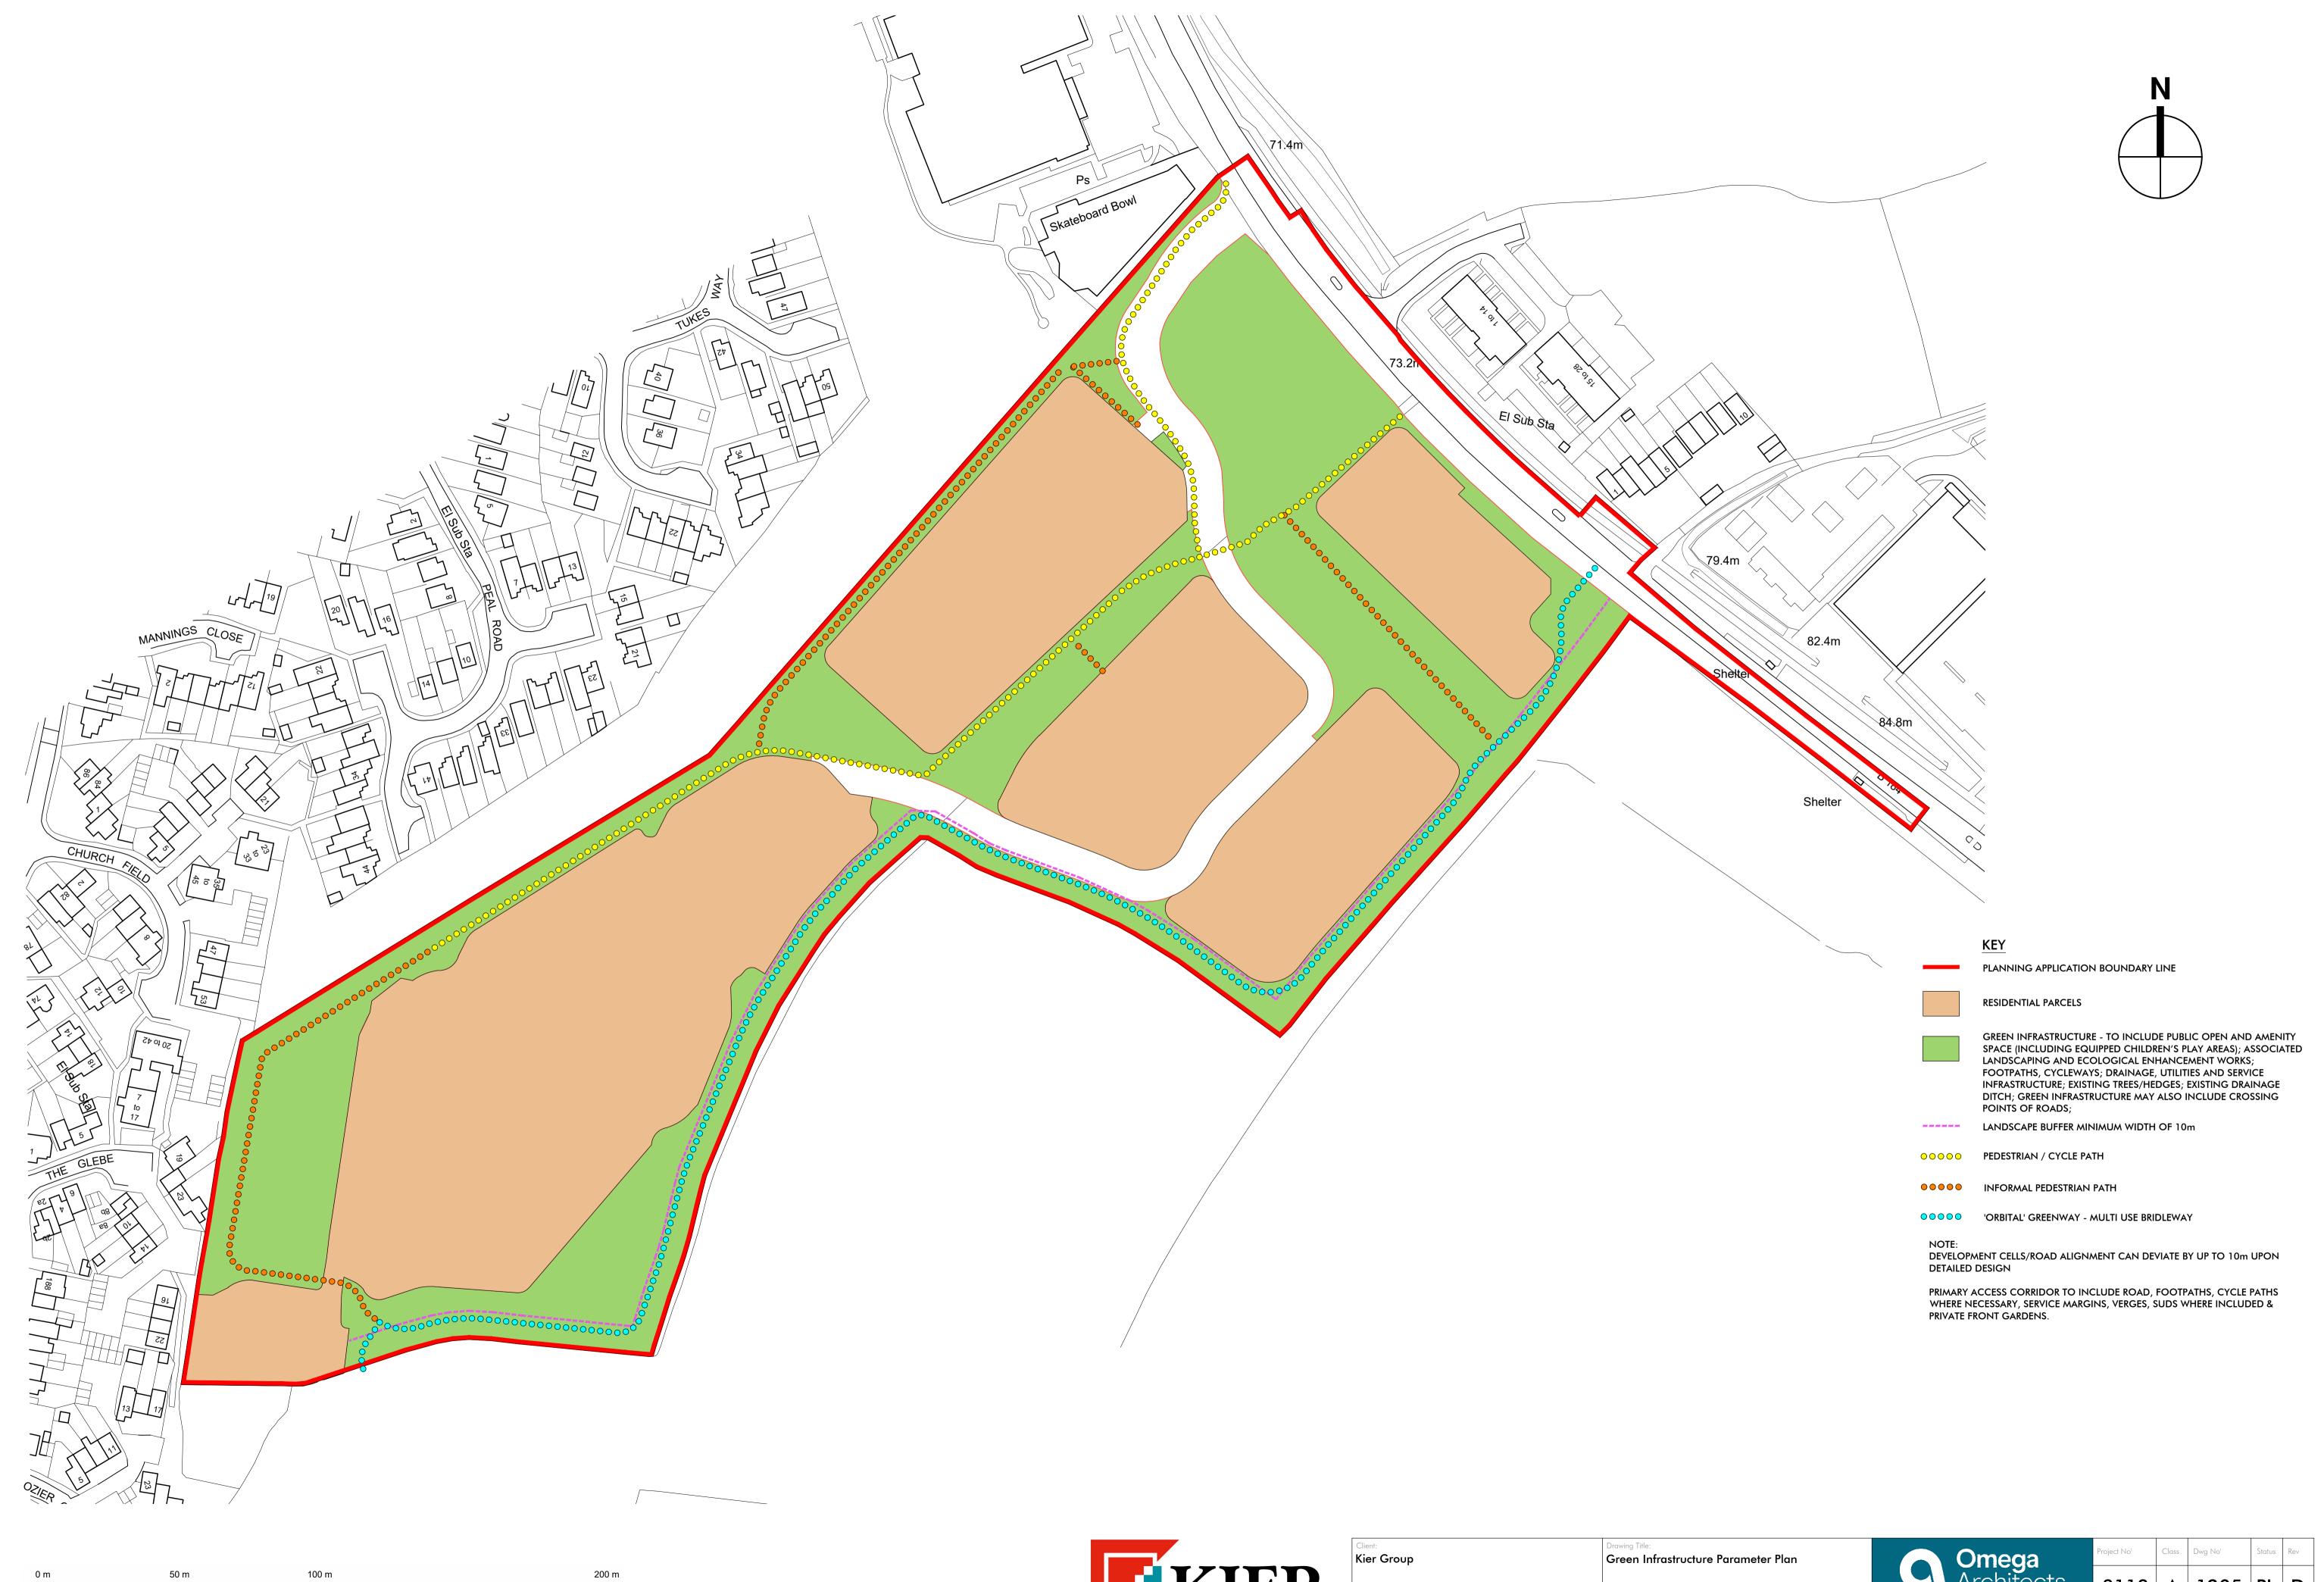

|   | Client: Kier Group           | Drawing Title: Green Infrastructure Parameter Plan |          |          |          |                      | Omega<br>Architects                                                                                            | Project No'                                                 |
|---|------------------------------|----------------------------------------------------|----------|----------|----------|----------------------|----------------------------------------------------------------------------------------------------------------|-------------------------------------------------------------|
|   | Project:                     | Scale:                                             | Revision | Drawn    | Check    | Date                 | AICHILECIS                                                                                                     | 3118                                                        |
| • | Land South of Saffron Walden | 1:1000 @ A1                                        | В        | RB       | JH       | 10.02.23             | The Front Barn, 124 Manor Road North, Thames Ditton, KT7 OBH<br>T: 01372 470 313 W: www.omega-architects.co.uk |                                                             |
|   |                              |                                                    | D        | RB<br>MP | JH<br>JH | 17.02.23<br>21.02.23 |                                                                                                                | CLASS: C - COLOURED, A - BI<br>STATUS: SK - SKETCH, PR - PR |