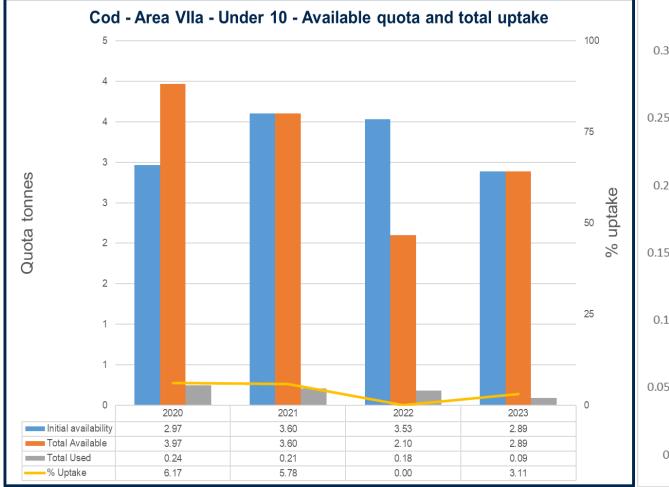

# NW Quota Presentation

Katie James



#### \*Provisional Allocations based on SoS Determination\*





...ambitious for our seas and coasts



## O10: \*Allocation\* = 0.08t Catch limit = 100kg By-Catch Current uptake = 0t

#### \*Provisional Allocations based on SoS Determination\*





#### \*Provisional Allocations based on SoS Determination\*



...ambitious for our seas and coasts



### **<u>O10:</u>** \**Allocation*\* = 17.05t Catch limit = 8t Quarterly Current uptake = 0t

#### \*Provisional Allocations based on SoS Determination\*





2023 – Swaps lined up to bring in additional = 11.7t

#### \*Provisional Allocations based on SoS Determination\*





| <u>U10:</u>            | <u>010:</u>                             |
|------------------------|-----------------------------------------|
| *Allocation* = 534.68t | *Allocation* = 130.3                    |
| Catch limit = 6t