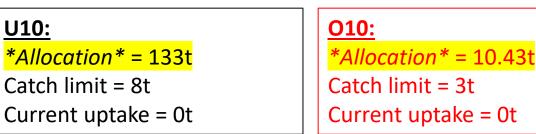

#### \*Provisional Allocations based on SoS Determination\*

| <u>U10:</u>            | <u>010:</u>                             |
|------------------------|-----------------------------------------|
| *Allocation* = 534.68t | *Allocation* = 130.3                    |
| Catch limit = 6t       | Catch limit = 6t<br>Current uptake = 0t |
| Current uptake = 0.87t | Current uptake = Ot                     |
|                        |                                         |