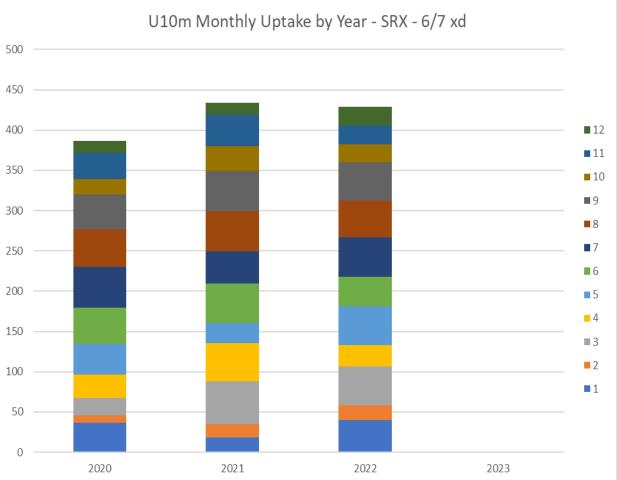

# NW Quota Presentation

Katie James



#### \*Provisional Allocations based on SoS Determination\*





...ambitious for our seas and coasts



## O10: \*Allocation\* = 0.08t Catch limit = 100kg By-Catch Current uptake = 0t

#### \*Provisional Allocations based on SoS Determination\*





#### \*Provisional Allocations based on SoS Determination\*



...ambitious for our seas and coasts



### **<u>O10:</u>** \**Allocation*\* = 17.05t Catch limit = 8t Quarterly Current uptake = 0t

#### \*Provisional Allocations based on SoS Determination\*





2023 – Swaps lined up to bring in additional = 11.7t

#### \*Provisional Allocations based on SoS Determination\*





| <u>U10:</u>            | <u>010:</u>                             |
|------------------------|-----------------------------------------|
| *Allocation* = 534.68t | *Allocation* = 130.3                    |
| Catch limit = 6t       | Catch limit = 6t<br>Current uptake = 0t |
| Current uptake = 0.87t | Current uptake = Ot                     |
|                        |                                         |



Please remember you can get in touch with me regarding catch limits – Email, Text or Call....

**Katie James:** 

07747638655

inshorequotamanager@marinemanagement.org.uk





## <u>Useful Links</u>

l Organisation Uptake Statistics <u>https://www.gov.uk/government/statistical-data-sets/quota-use-statistics</u>

**Catch limits** 

Management

Under-10m <u>https://www.gov.uk/gove