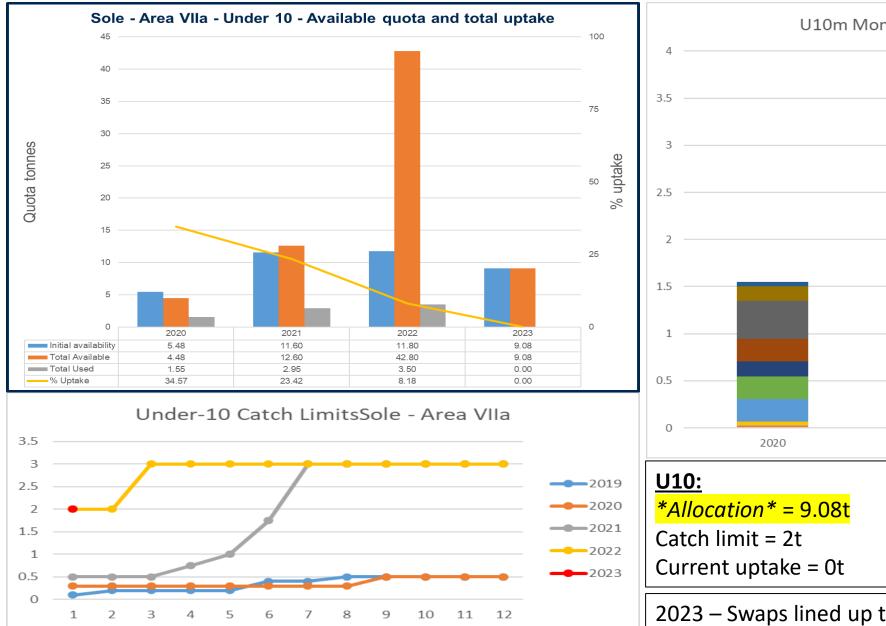

### **<u>O10:</u>** \**Allocation*\* = 17.05t Catch limit = 8t Quarterly Current uptake = 0t

#### \*Provisional Allocations based on SoS Determination\*

2023 – Swaps lined up to bring in additional = 11.7t