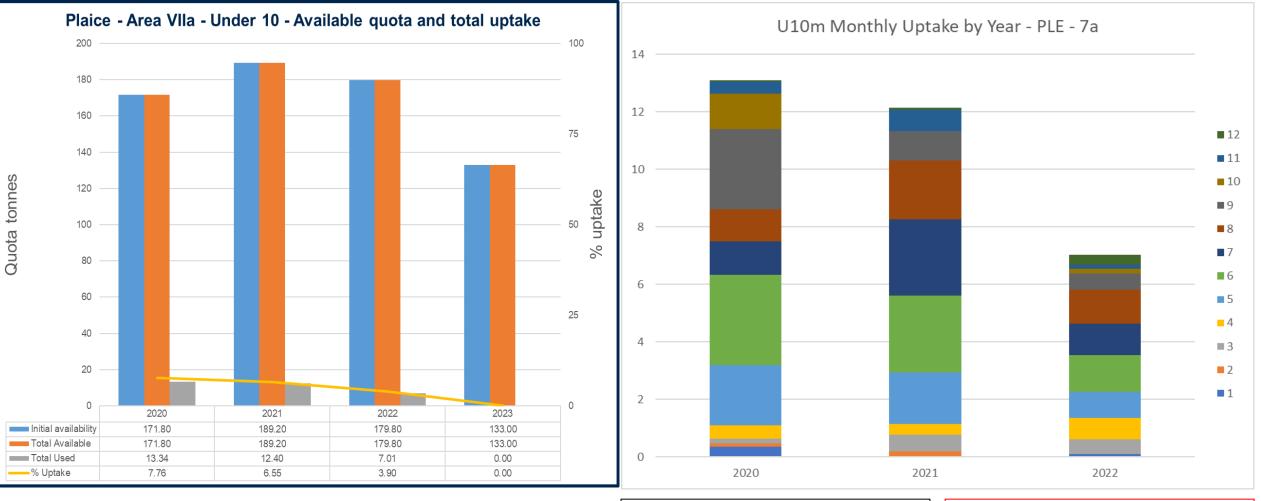

#### \*Provisional Allocations based on SoS Determination\*

| <u>U10:</u>            | <u>010:</u>                             |
|------------------------|-----------------------------------------|
| *Allocation* = 534.68t | *Allocation* = 130.3                    |
| Catch limit = 6t       | Catch limit = 6t<br>Current uptake = 0t |
| Current uptake = 0.87t | Current uptake = Ot                     |
|                        |                                         |