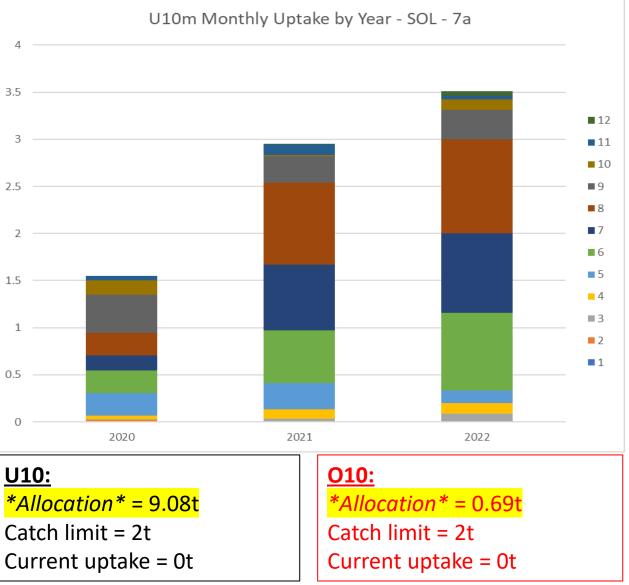

### **<u>O10:</u>** \**Allocation*\* = 17.05t Catch limit = 8t Quarterly Current uptake = 0t

#### \*Provisional Allocations based on SoS Determination\*

2023 – Swaps lined up to bring in additional = 11.7t