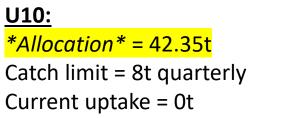

#### \*Provisional Allocations based on SoS Determination\*

2023 – Swaps lined up to bring in additional = 11.7t