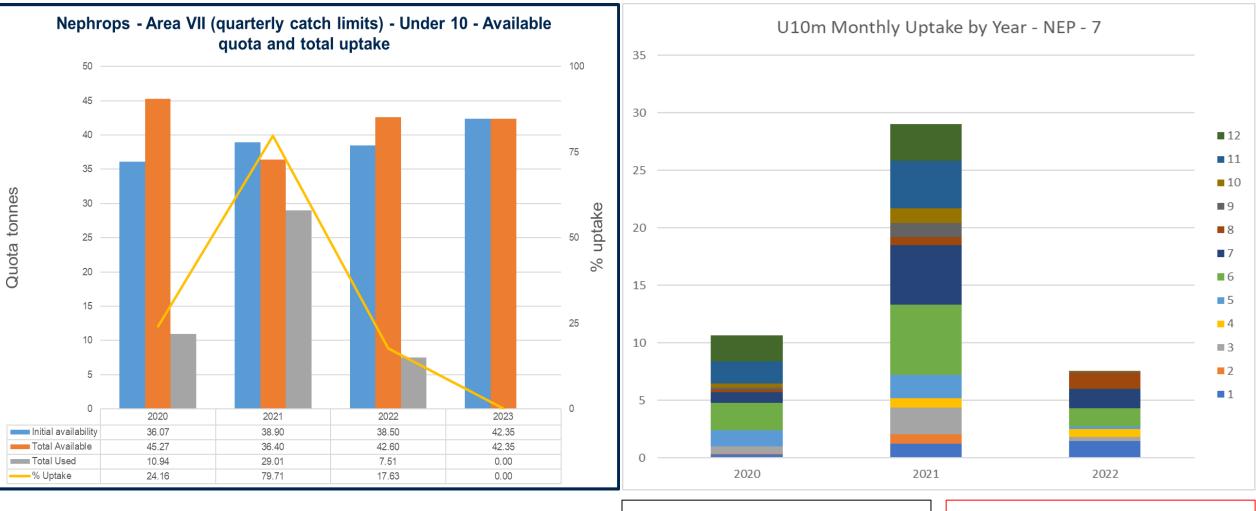

### **<u>O10:</u>** \**Allocation*\* = 17.05t Catch limit = 8t Quarterly Current uptake = 0t