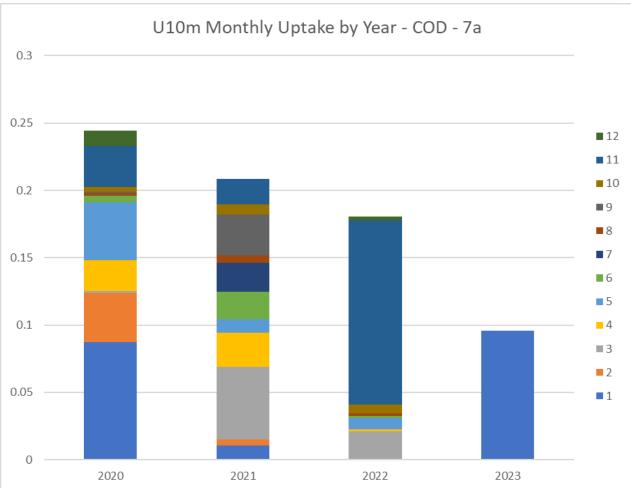

# NW Quota Presentation

Katie James



#### \*Provisional Allocations based on SoS Determination\*





...ambitious for our seas and coasts



## O10: \*Allocation\* = 0.08t Catch limit = 100kg By-Catch Current uptake = 0t

#### \*Provisional Allocations based on SoS Determination\*





#### \*Provisional Allocations based on SoS Determination\*



...ambitious for our seas and coasts



### **<u>O10:</u>** \**Allocation*\* = 17.05t Catch limit = 8t Quarterly Current uptake = 0t

#### \*Provisional Allocations based on SoS Determination\*





2023 – Swaps lined up to bring in additional = 11.7t

#### \*Provisional Allocations based on SoS Determination\*





| <u>U10:</u>            | <u>010:</u>                             |
|------------------------|-----------------------------------------|
| *Allocation* = 534.68t | *Allocation* = 130.3                    |
| Catch limit = 6t