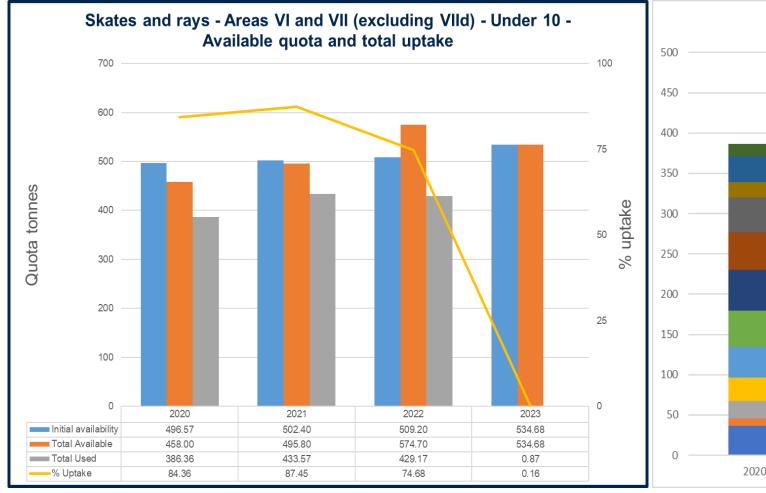

#### \*Provisional Allocations based on SoS Determination\*

| <u>U10:</u>            | <u>010:</u>                             |
|------------------------|-----------------------------------------|
| *Allocation* = 534.68t | *Allocation* = 130.3                    |
| Catch limit = 6t       | Catch limit = 6t<br>Current uptake = 0t |
| Current uptake = 0.87t | Current uptake = Ot                     |
|                        |                                         |