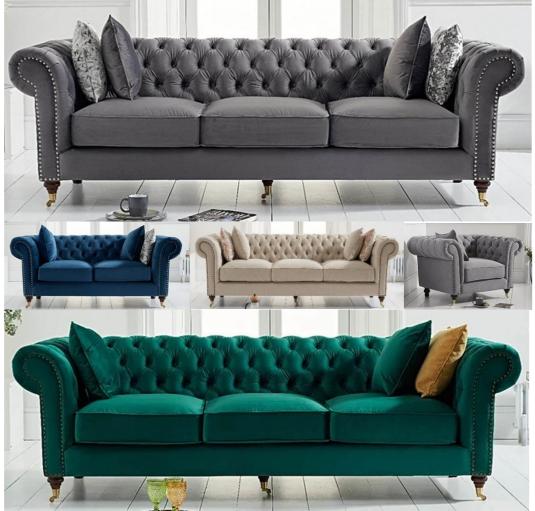

### **Affected Models and Images**

ELIZA/EVERSON/ERIN/ELLIE 3-SEATER SOFA & Chair – BLUE VELVET/GREY VELVET/GREY LINEN/GREEN VELVET

CARRARA/CAMEO/CAMARA/CAVANAGH Chair, 2 Seater and 3 Seater – GREY VELVET/GREY LINEN/BLUE VELVET /BEIGE LINEN/BEIGE VELVET/GREEN VELVET