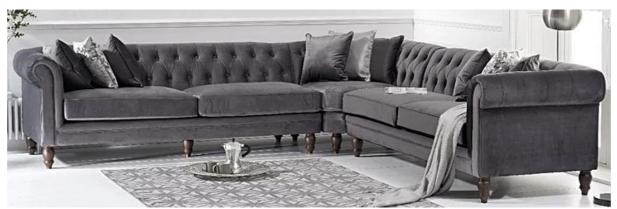

LIMOGES/LIVI/LOVELL/LAUREN 2+2 CORNER SOFA – GREY VELVET/BLUE VELVET/GREEN VELVET/GREY LINEN/BLACK VELVET

FLORA/FUSION/FARAH/FIONA CHAISE SOFA - GREY/BLUE/GREEN/BLACK VELVET, GREY/CREAM LINEN

CONSTANTINE/CAVA/CATALAN/CARLSON 2 seater, 3 seater and Chair - GREY VELVET/GREY LINEN/BLUE VELVET/GREEN VELVET/BEIGE LINEN/BEIGE VELVET