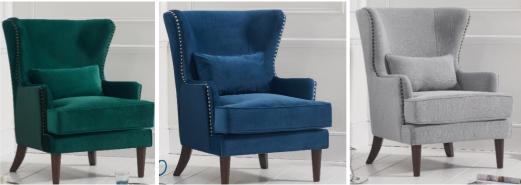

TAMMIE/TOMELI/TRINO/TINO CHAISE SOFA -GREEN VELVET/BLUE VELVET/GREY VELVET/GREY LINEN

YASMIN/TOLANA/YARA/YANA ACCENT CHAIR BLUE VELVET/GREY VELVET/GREEN VELVET/GREY LINEN

BENEDICT/BECKER/BEDFORD/BECKET ACCENT CHAIR - GREY LINEN/GREY VELVET/BLUE VELVET/GREEN VELVET/CREAM LINEN