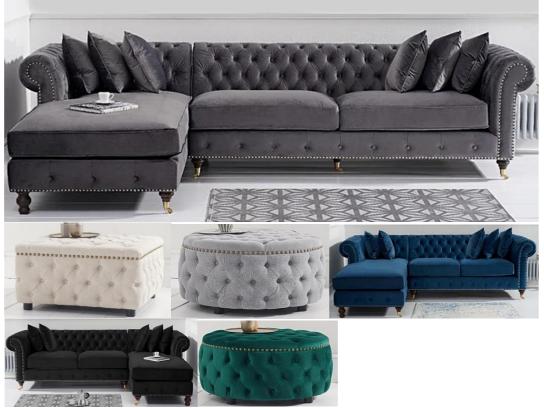

LIMOGES/LIVI/LOVELL/LAUREN 2+2 CORNER SOFA – GREY VELVET/BLUE VELVET/GREEN VELVET/GREY LINEN/BLACK VELVET

FLORA/FUSION/FARAH/FIONA CHAISE SOFA - GREY/BLUE/GREEN/BLACK VELVET, GREY/CREAM LINEN

CONSTANTINE/CAVA/CATALAN/CARLSON 2 seater, 3 seater and Chair - GREY VELVET/GREY LINEN/BLUE VELVET/GREEN VELVET/BEIGE LINEN/BEIGE VELVET

TAMMIE/TOMELI/TRINO/TINO CHAISE SOFA -GREEN VELVET/BLUE VELVET/GREY VELVET/GREY LINEN

YASMIN/TOLANA/YARA/YANA ACCENT CHAIR BLUE VELVET/GREY VELVET/GREEN VELVET/GREY LINEN

BENEDICT/BECKER/BEDFORD/BECKET ACCENT CHAIR - GREY LINEN/GREY VELVET/BLUE VELVET/GREEN VELVET/CREAM LINEN