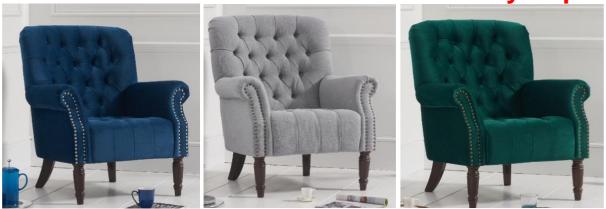

TAMMIE/TOMELI/TRINO/TINO CHAISE SOFA -GREEN VELVET/BLUE VELVET/GREY VELVET/GREY LINEN

YASMIN/TOLANA/YARA/YANA ACCENT CHAIR BLUE VELVET/GREY VELVET/GREEN VELVET/GREY LINEN

BENEDICT/BECKER/BEDFORD/BECKET ACCENT CHAIR - GREY LINEN/GREY VELVET/BLUE VELVET/GREEN VELVET/CREAM LINEN

BALDWIN/BARLOW/BANNON/BAYES ACCENT CHAIR - GREEN VELVET/BLUE VELVET/GREY VELVET/GREY LINEN/CREAM LINEN

BARCLAY/BARNABY/BARRINGTON/BARTON ACCENT CHAIR - GREEN VELVET/BLUE VELVET/GREY VELVET/GREY LINEN/CREAM LINEN