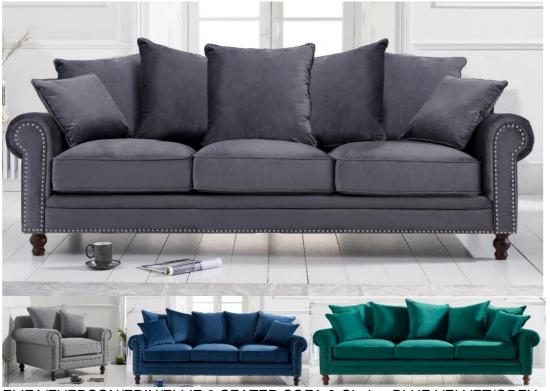

### **Affected Models and Images**

ELIZA/EVERSON/ERIN/ELLIE 3-SEATER SOFA & Chair – BLUE VELVET/GREY VELVET/GREY LINEN/GREEN VELVET

CARRARA/CAMEO/CAMARA/CAVANAGH Chair, 2 Seater and 3 Seater – GREY VELVET/GREY LINEN/BLUE VELVET /BEIGE LINEN/BEIGE VELVET/GREEN VELVET