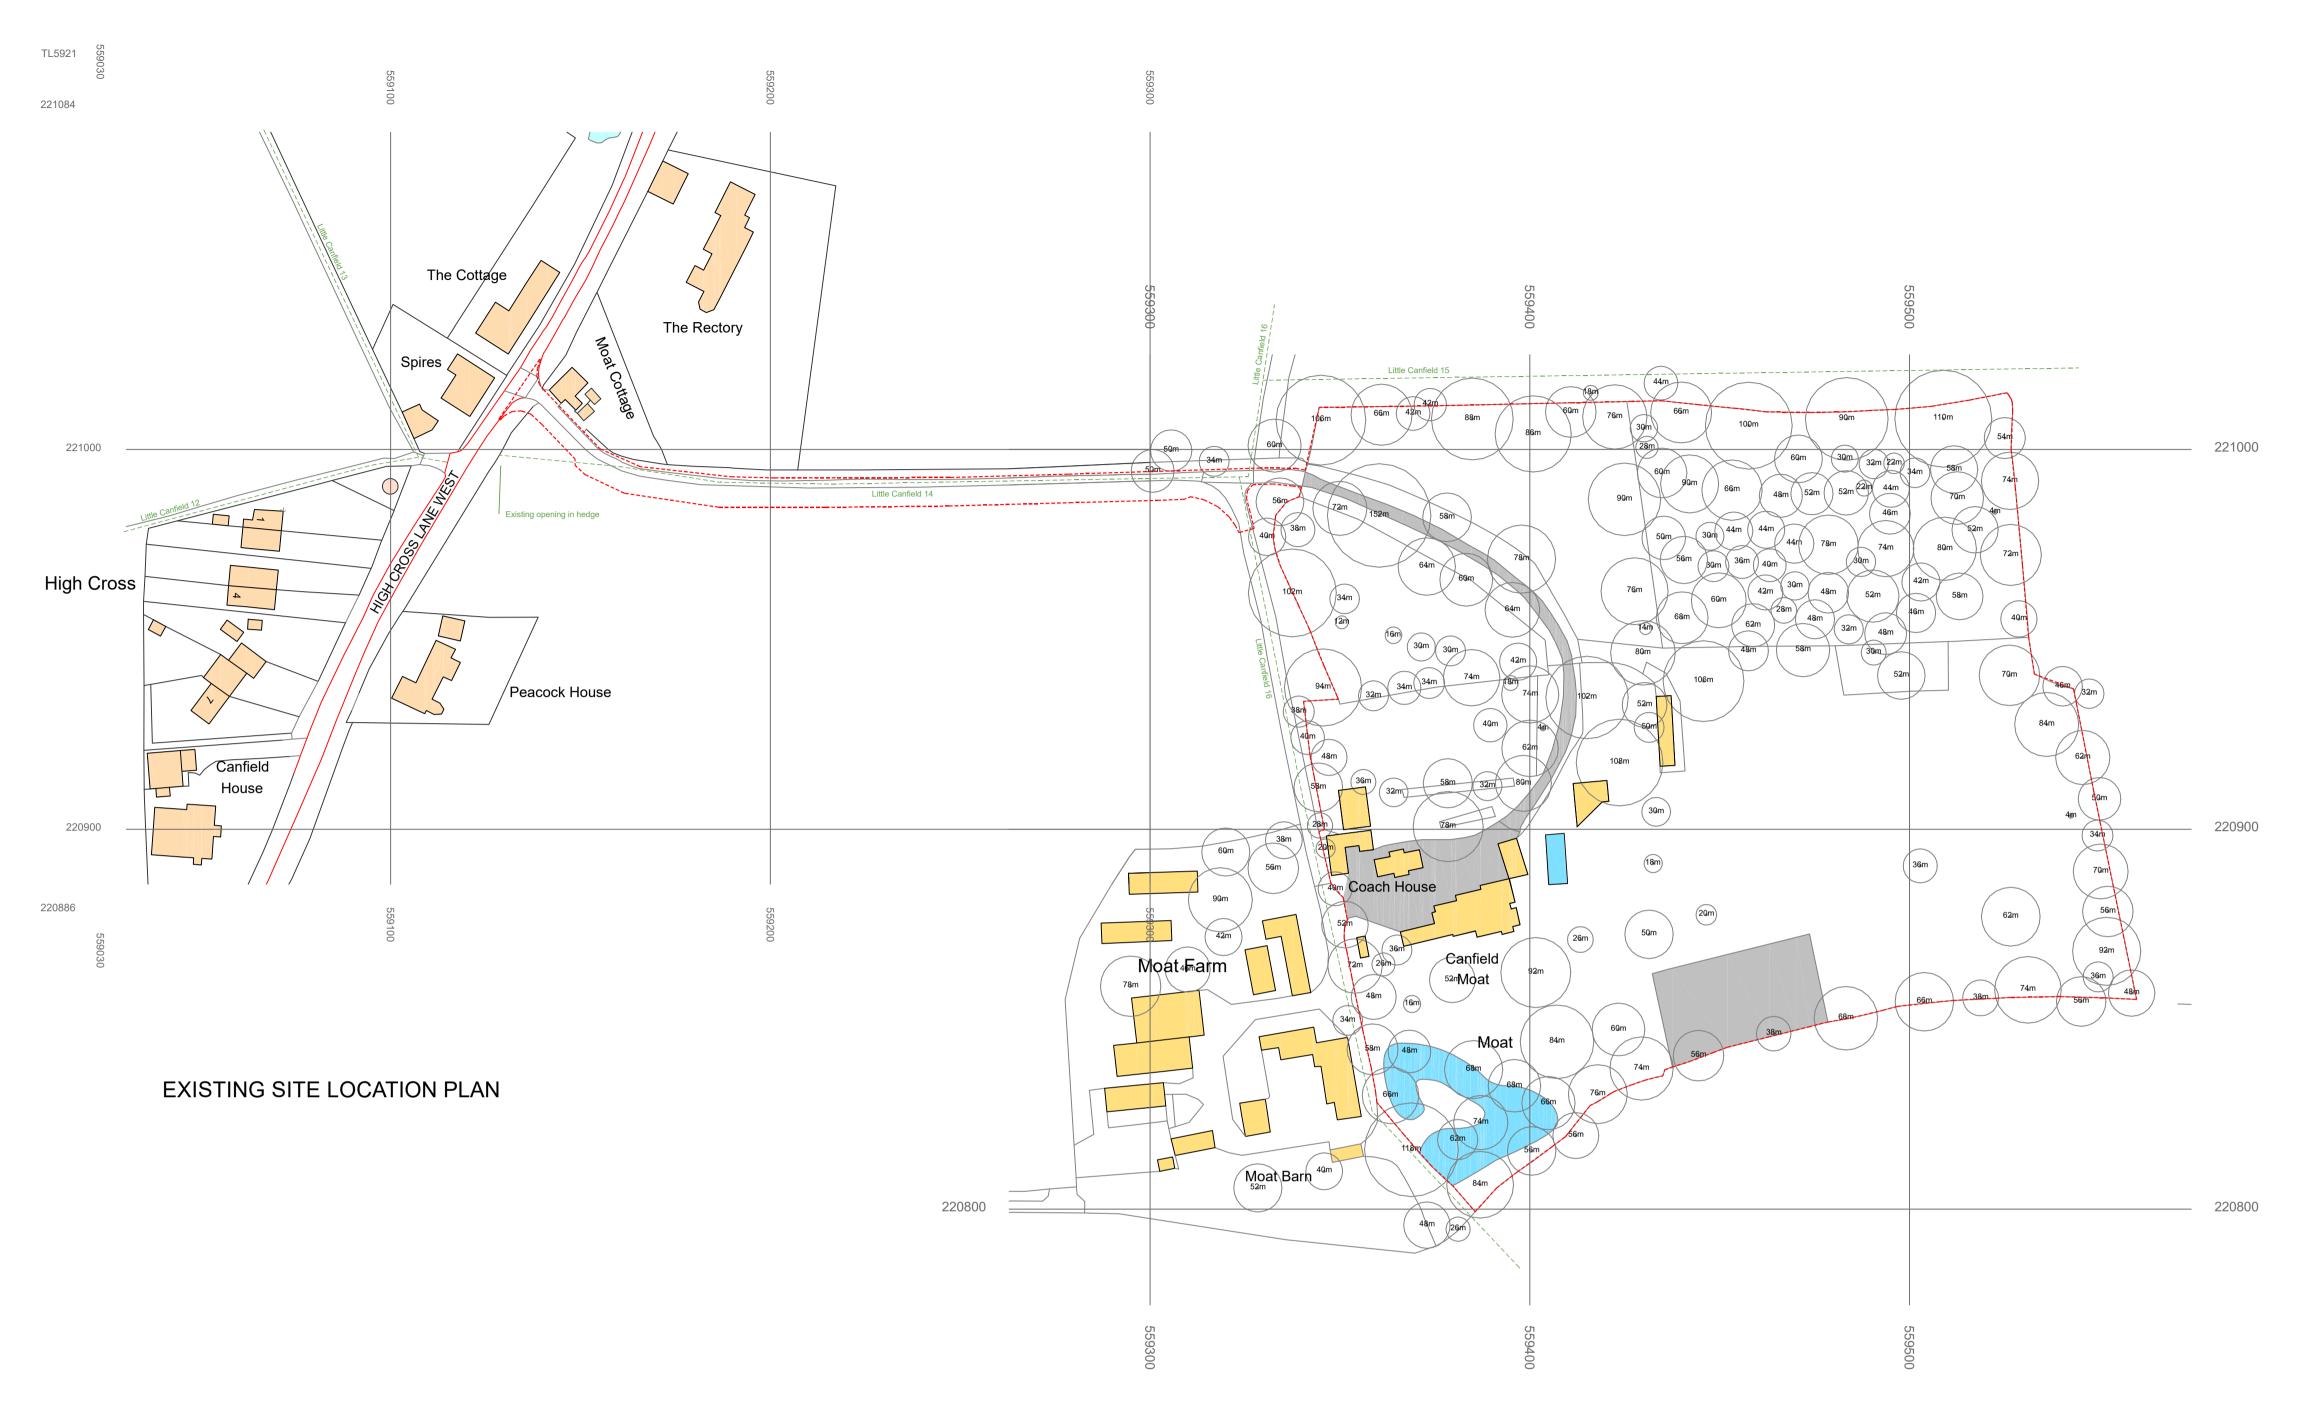

paramount importance at all times. Rember - If in doubt ask !!

CANFIELD MOAT HIGH CROSS LANE WEST LITTLE CANFIELD CM6 1TD

SITE AREA 34,348 SQ M 8.5 Acres

Revision / Date / By Description

## ANTHONY JANE ARCHITECTURE & INTERIORS

1A Eves Corner, Danbury, ESSEX, CM3 4QF E : technical@anthonyjane.com

Drawing <sup>1</sup>

EXISTING SITE LOCATION PLAN

Drawing Drawing Use Date MAY 2022 Information Scale 1:1000 @ A1 Drawing number 10949/A1/26