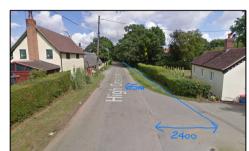

Approach from the north

Looking North

Looking South

Approach from the South

PROPOSED HIGHWAY WIDENING