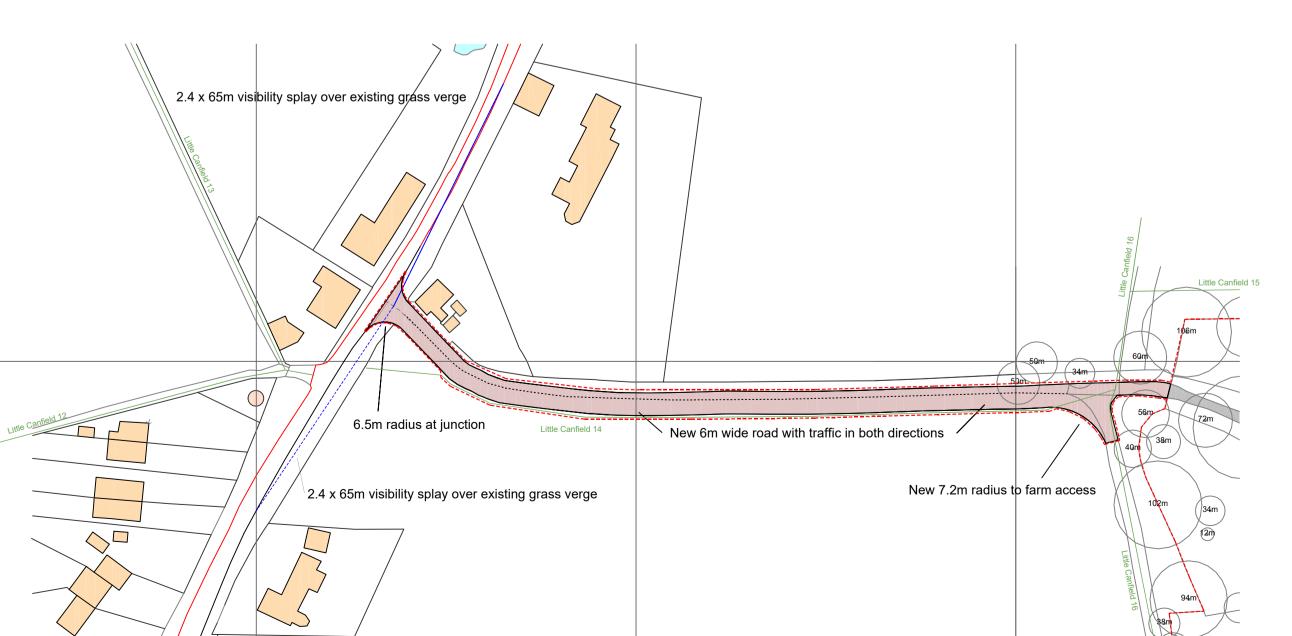

paramount importance at all times. Rember - If in doubt ask !!

CANFIELD MOAT HIGH CROSS LANE WEST LITTLE CANFIELD CM6 1TD

SITE AREA 34,348 SQ M 8.5 Acres

Revision / Date / By Description

## ANTHONY JANE ARCHITECTURE & INTERIORS

1A Eves Corner, Danbury, ESSEX, CM3 4QF E : technical@anthonyjane.com

Drawing <sup>1</sup>

EXISTING SITE LOCATION PLAN

Drawing Drawing Use Date MAY 2022 Information Scale 1:1000 @ A1 Drawing number 10949/A1/26

Approach from the north

Looking North

Looking South

Approach from the South

PROPOSED HIGHWAY WIDENING