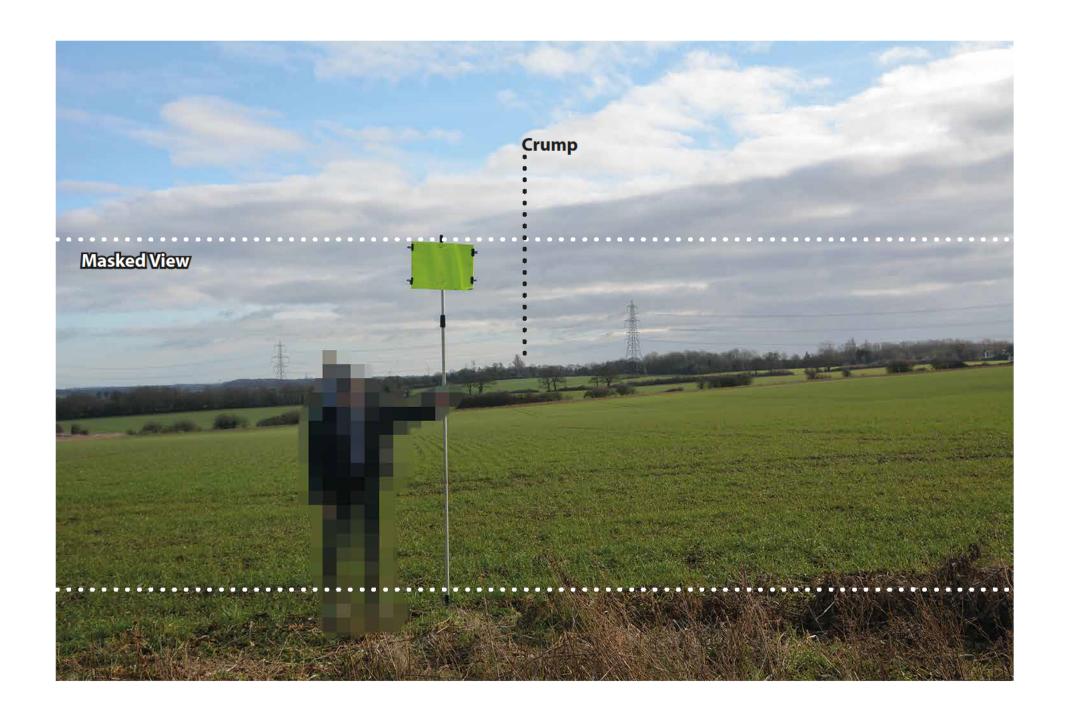

PINS Reference: S62A/22/0006

View A: View of Berden Hall and Church of St Nicholas looking East from Footpath 27

**View B: View of the Crump looking East from Footpath 27** 

View C: View of Berden Hall and Church of St Nicholas looking East from Footpath 27