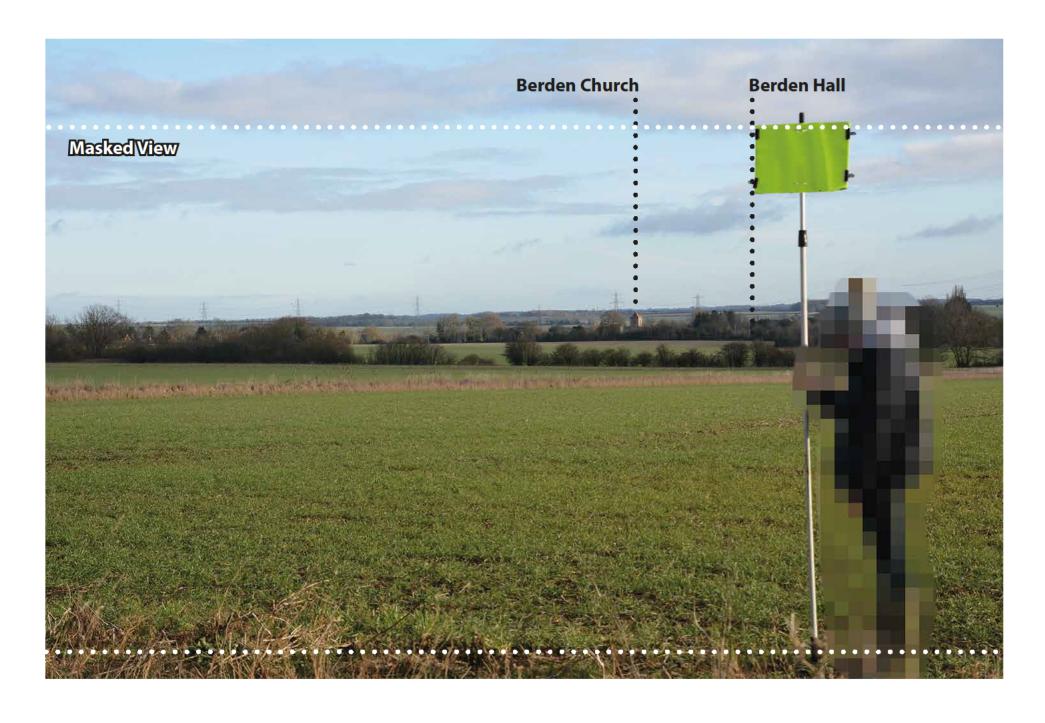

PINS Reference: S62A/22/0006

View A: View of Berden Hall and Church of St Nicholas looking East from Footpath 27

**View B: View of the Crump looking East from Footpath 27** 

View C: View of Berden Hall and Church of St Nicholas looking East from Footpath 27