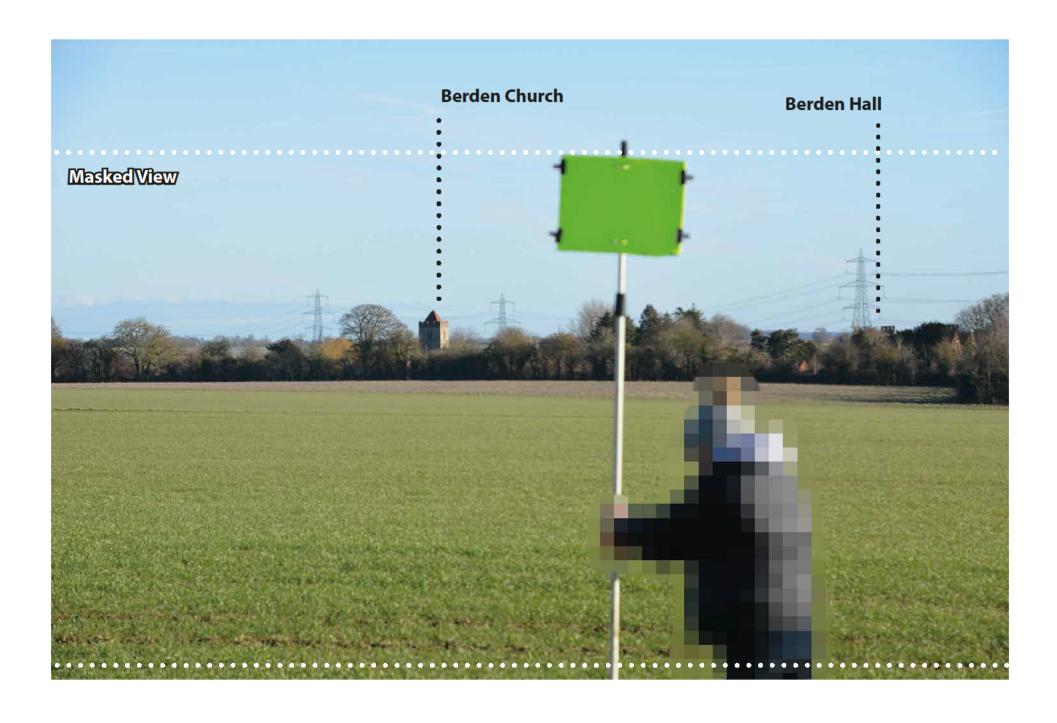

PINS Reference: S62A/22/0006

View A: View of Berden Hall and Church of St Nicholas looking East from Footpath 27

**View B: View of the Crump looking East from Footpath 27** 

View C: View of Berden Hall and Church of St Nicholas looking East from Footpath 27