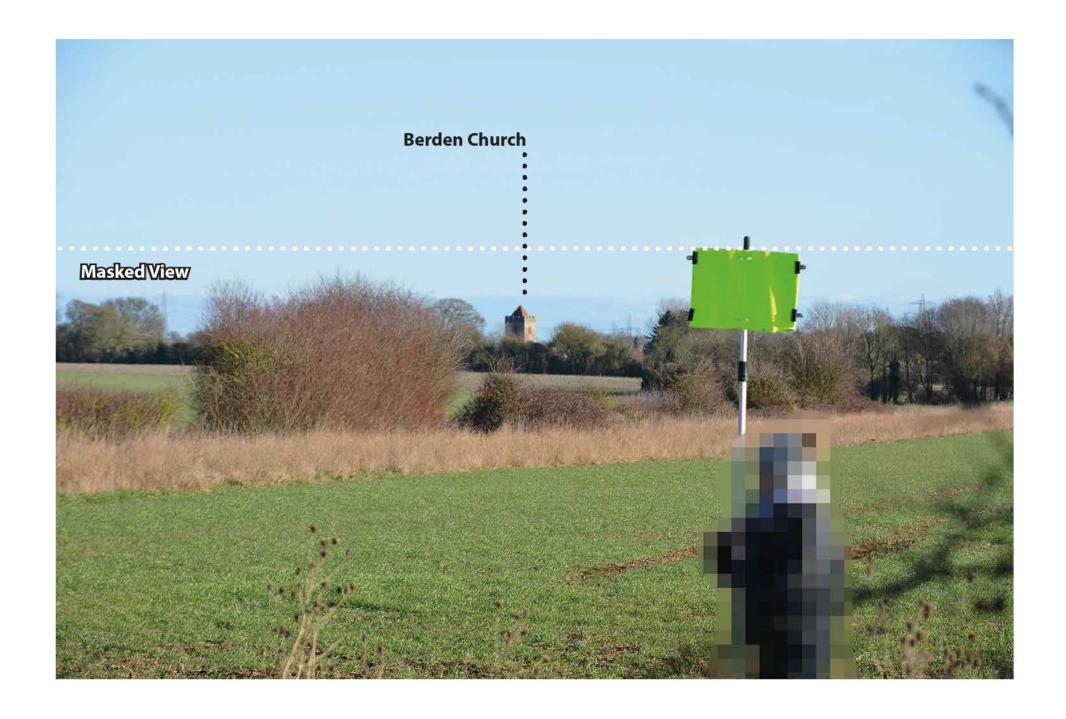

View D: View of the Crump looking East from Footpath 27

View E: View of the Crump looking East from Footpath 26

View F: View of Church of St Nicholas looking North-East from Footpath 26

View G: View of Berden Hall and Church of St Nicholas looking North-East from Footpath 26