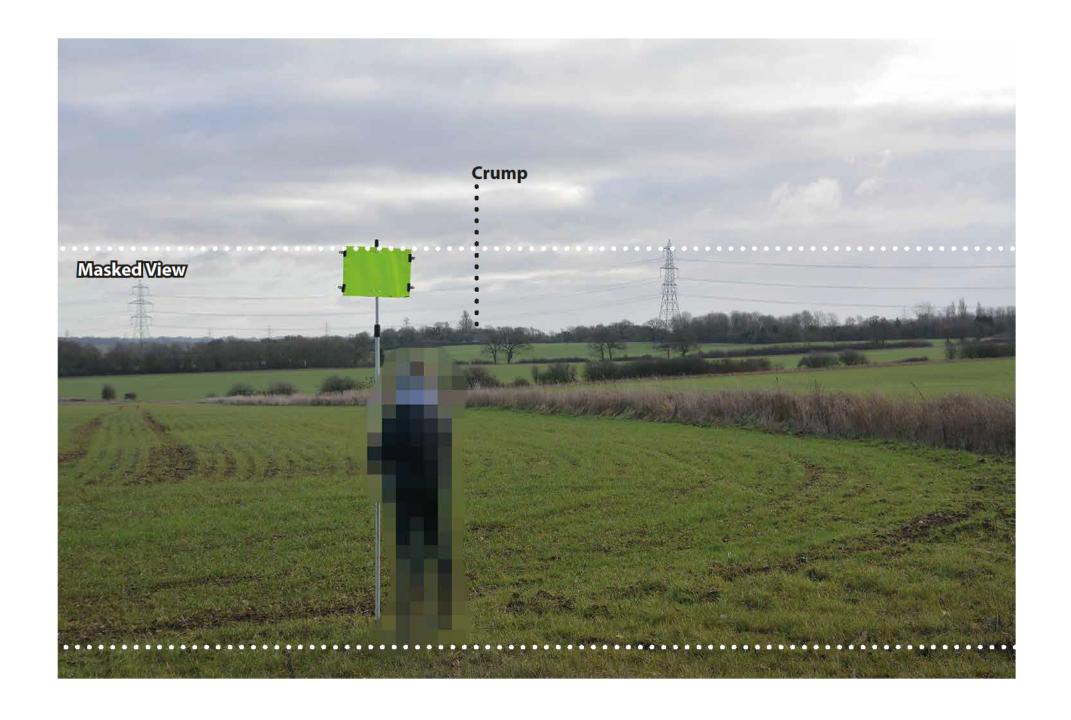

PINS Reference: S62A/22/0006

View A: View of Berden Hall and Church of St Nicholas looking East from Footpath 27

**View B: View of the Crump looking East from Footpath 27** 

View C: View of Berden Hall and Church of St Nicholas looking East from Footpath 27

View D: View of the Crump looking East from Footpath 27

View E: View of the Crump looking East from Footpath 26

View F: View of Church of St Nicholas looking North-East from Footpath 26

View G: View of Berden Hall and Church of St Nicholas looking North-East from Footpath 26