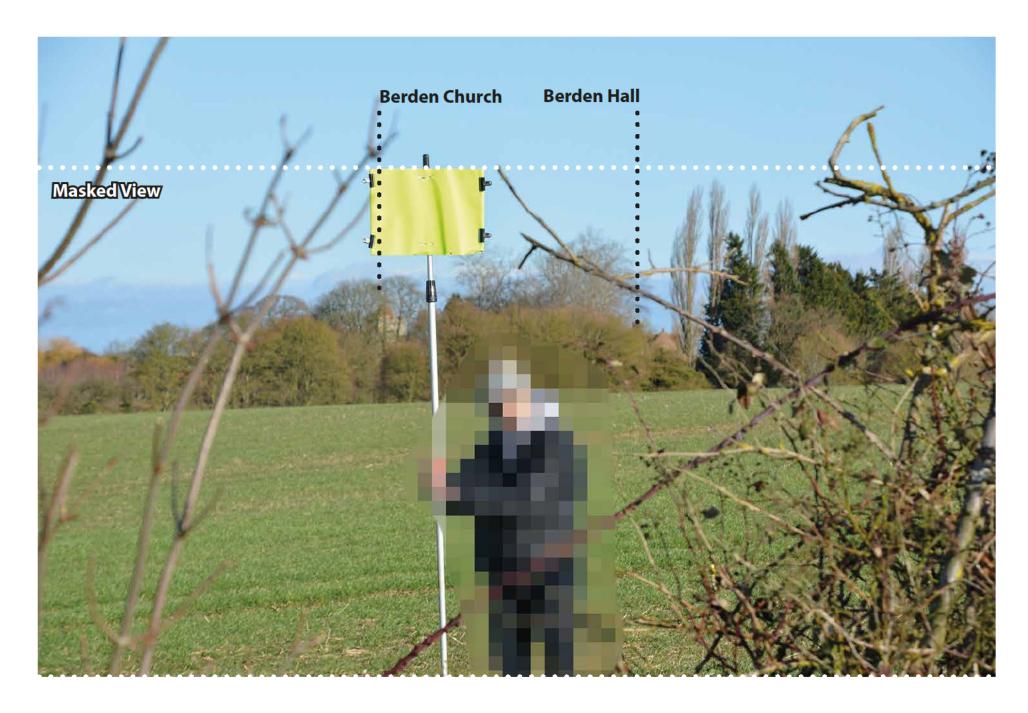

PINS Reference: S62A/22/0006

View A: View of Berden Hall and Church of St Nicholas looking East from Footpath 27

**View B: View of the Crump looking East from Footpath 27** 

View C: View of Berden Hall and Church of St Nicholas looking East from Footpath 27

View D: View of the Crump looking East from Footpath 27

View E: View of the Crump looking East from Footpath 26

View F: View of Church of St Nicholas looking North-East from Footpath 26

View G: View of Berden Hall and Church of St Nicholas looking North-East from Footpath 26

View H: View of Berden Hall and Church of St Nicholas looking North-East from Footpath 26

View K: Looking northeast towards the church and Berden Hall (from Footpath 21)

View L: The Crump: looking southeast (from Footpath 21)