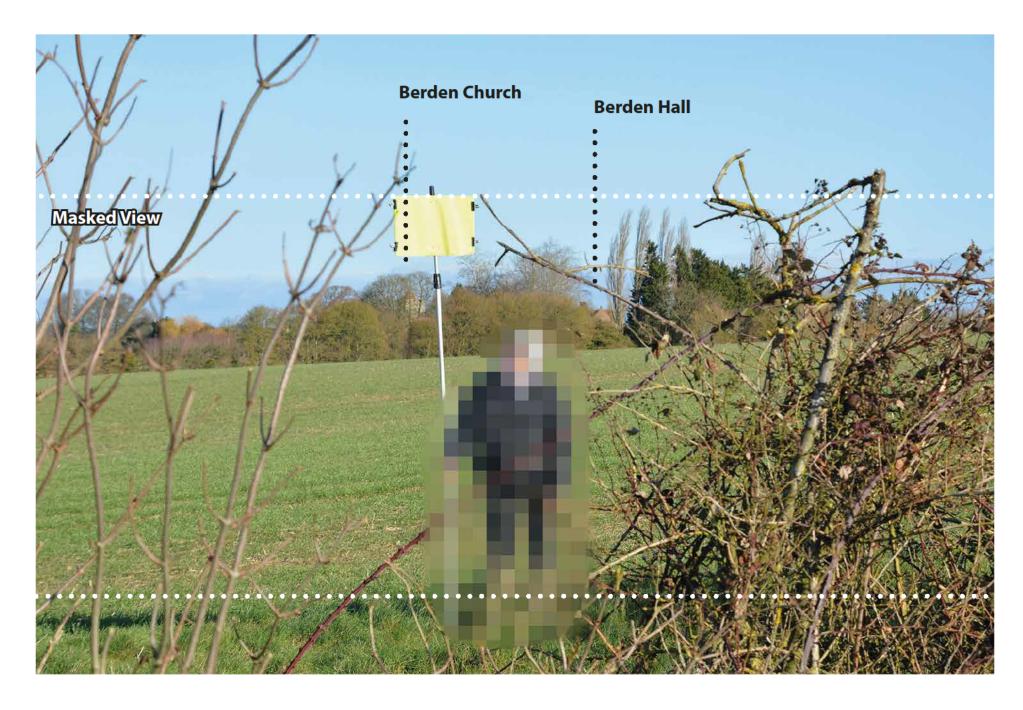

PINS Reference: S62A/22/0006

View A: View of Berden Hall and Church of St Nicholas looking East from Footpath 27

**View B: View of the Crump looking East from Footpath 27** 

View C: View of Berden Hall and Church of St Nicholas looking East from Footpath 27

View D: View of the Crump looking East from Footpath 27

View E: View of the Crump looking East from Footpath 26

View F: View of Church of St Nicholas looking North-East from Footpath 26

View G: View of Berden Hall and Church of St Nicholas looking North-East from Footpath 26

View H: View of Berden Hall and Church of St Nicholas looking North-East from Footpath 26

View K: Looking northeast towards the church and Berden Hall (from Footpath 21)

View L: The Crump: looking southeast (from Footpath 21)