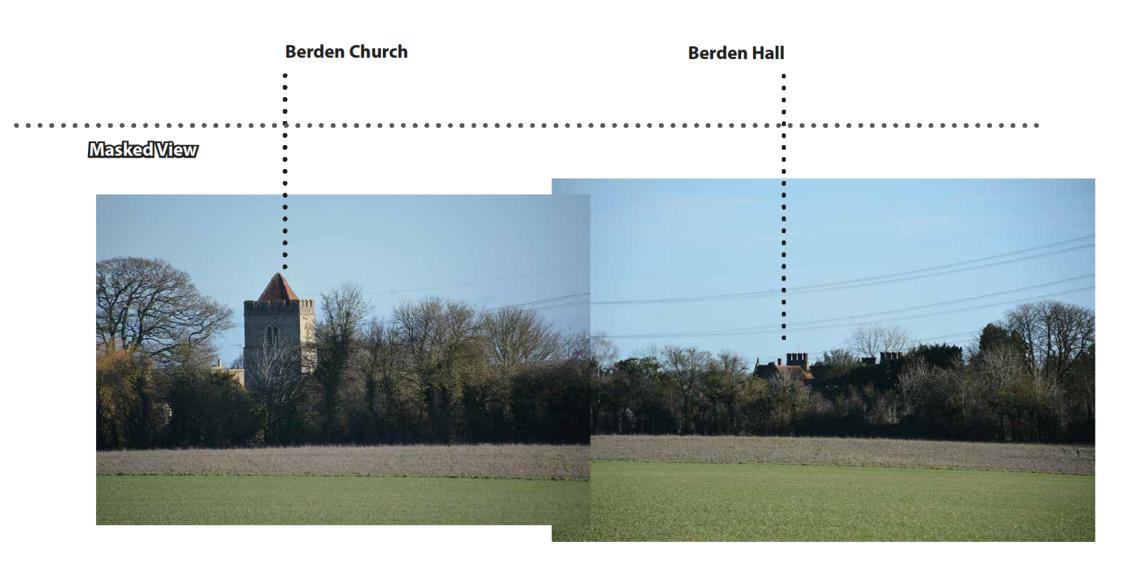

PINS Reference: S62A/22/0006

View A: View of Berden Hall and Church of St Nicholas looking East from Footpath 27

**View B: View of the Crump looking East from Footpath 27** 

View C: View of Berden Hall and Church of St Nicholas looking East from Footpath 27