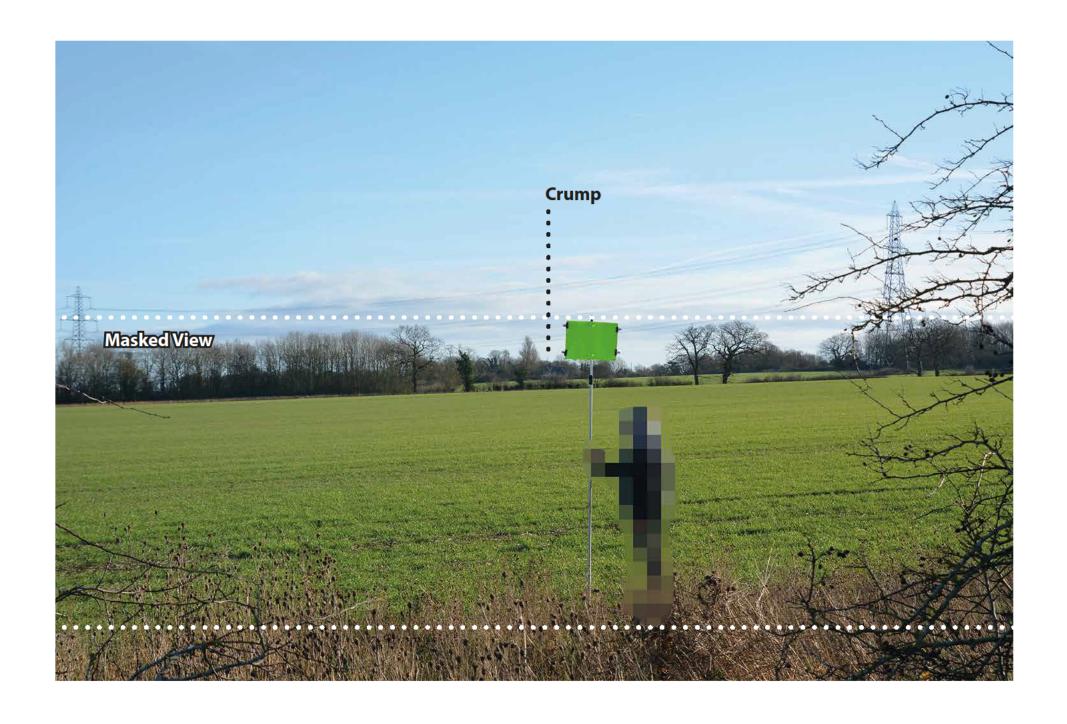

View D: View of the Crump looking East from Footpath 27

View E: View of the Crump looking East from Footpath 26

View F: View of Church of St Nicholas looking North-East from Footpath 26

View G: View of Berden Hall and Church of St Nicholas looking North-East from Footpath 26