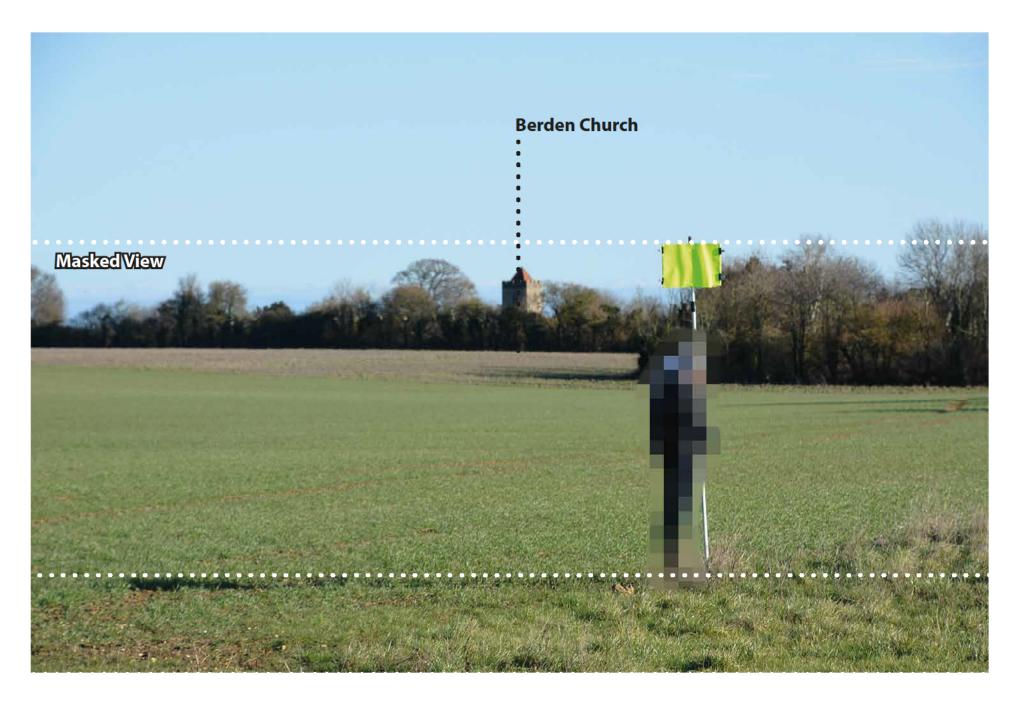

View D: View of the Crump looking East from Footpath 27

View E: View of the Crump looking East from Footpath 26

View F: View of Church of St Nicholas looking North-East from Footpath 26

View G: View of Berden Hall and Church of St Nicholas looking North-East from Footpath 26