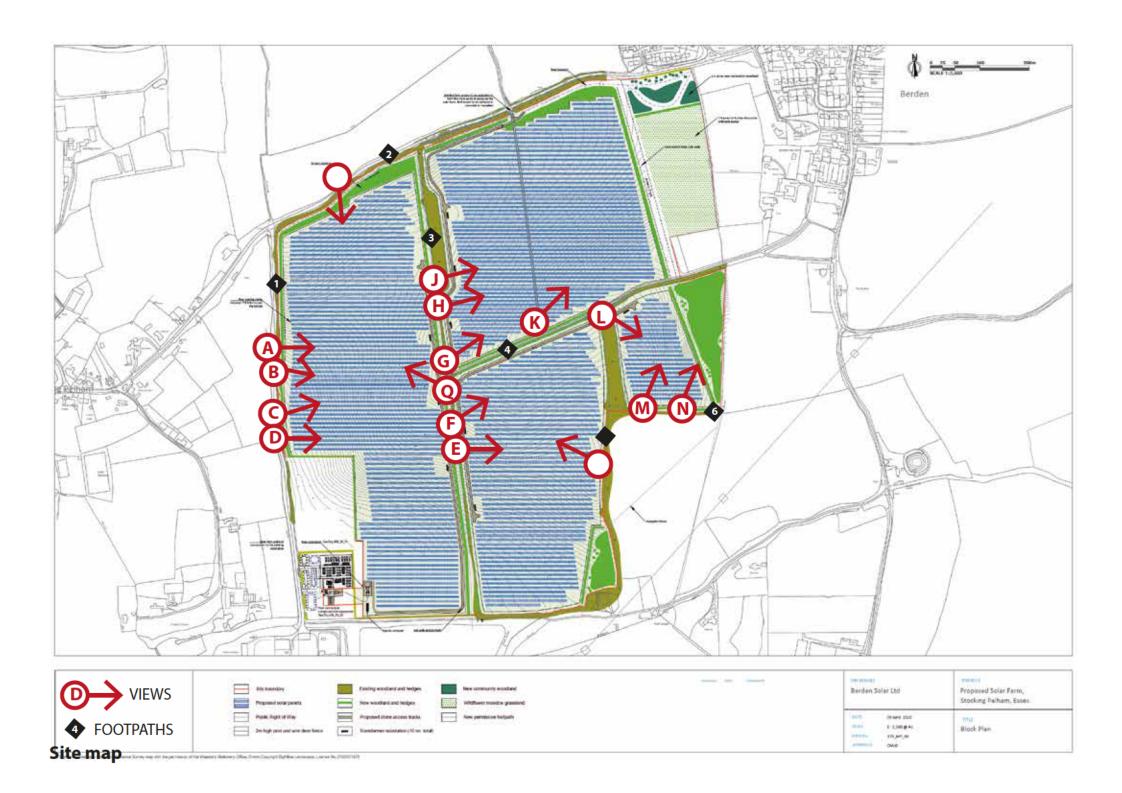

## **APPENDIX 4**

Photographs of views that will be impacted by the proposed development together with the effect of solar panels on views

Response to Environmental Statement in relation to Berden Hall Solar Farm (Pelham Solar)

PINS Reference: S62A/22/0006

View A: View of Berden Hall and Church of St Nicholas looking East from Footpath 27

**View B: View of the Crump looking East from Footpath 27** 

View C: View of Berden Hall and Church of St Nicholas looking East from Footpath 27