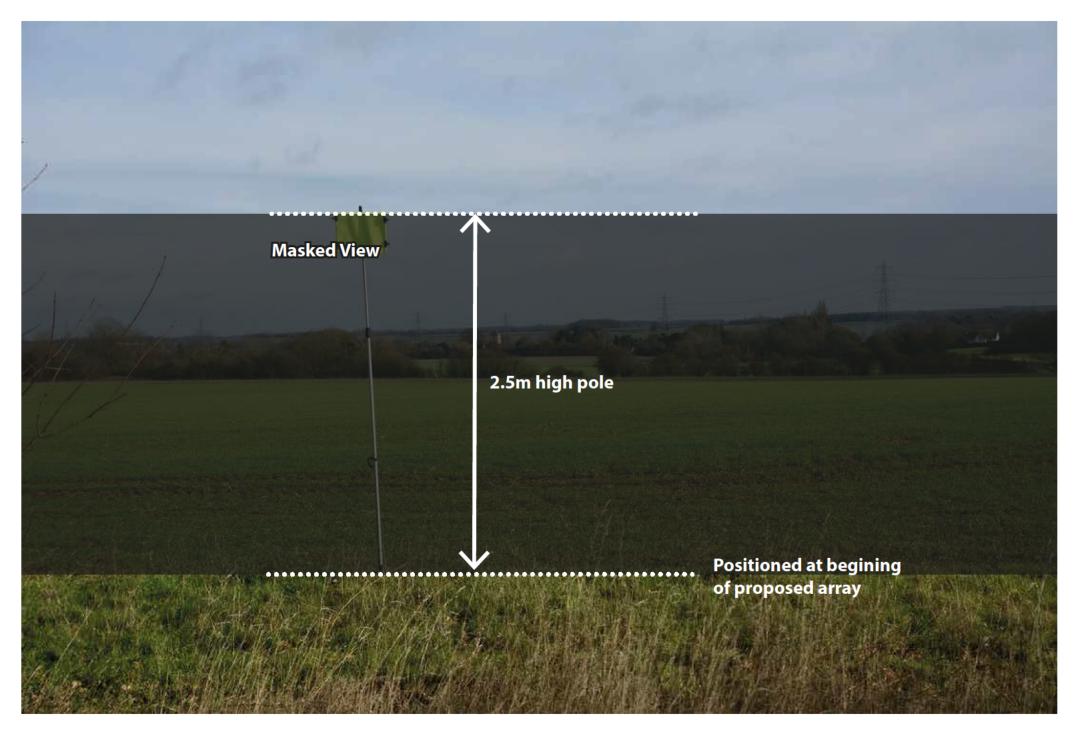

PINS Reference: S62A/22/0006

View A: View of Berden Hall and Church of St Nicholas looking East from Footpath 27

**View B: View of the Crump looking East from Footpath 27** 

View C: View of Berden Hall and Church of St Nicholas looking East from Footpath 27