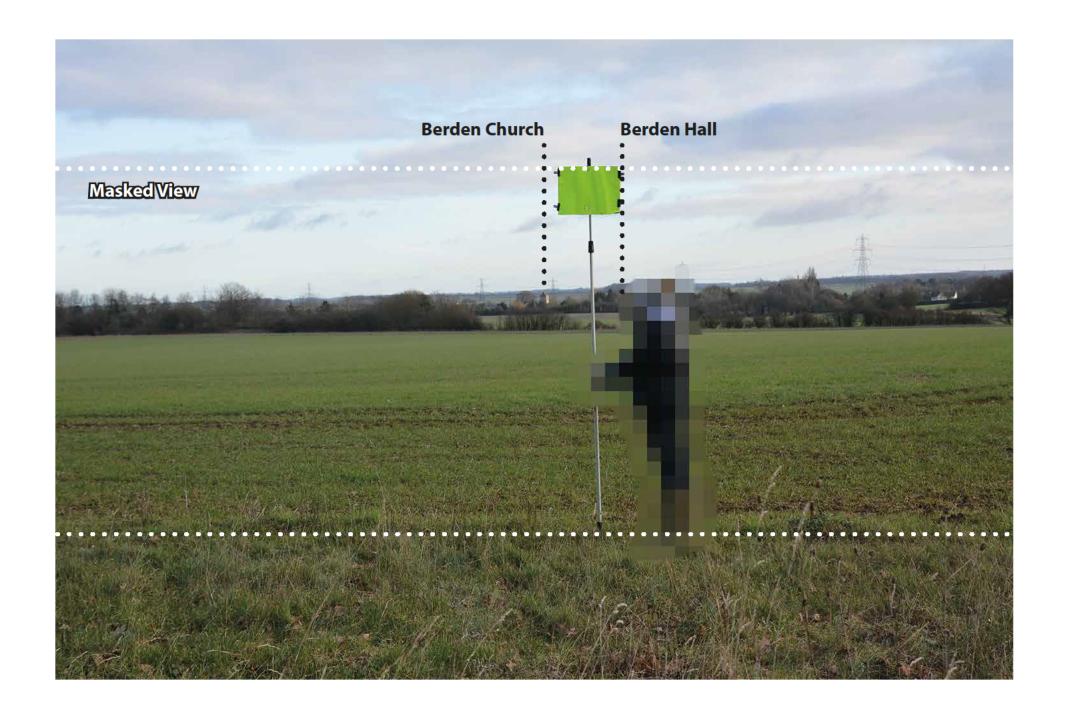

PINS Reference: S62A/22/0006

View A: View of Berden Hall and Church of St Nicholas looking East from Footpath 27

**View B: View of the Crump looking East from Footpath 27** 

View C: View of Berden Hall and Church of St Nicholas looking East from Footpath 27