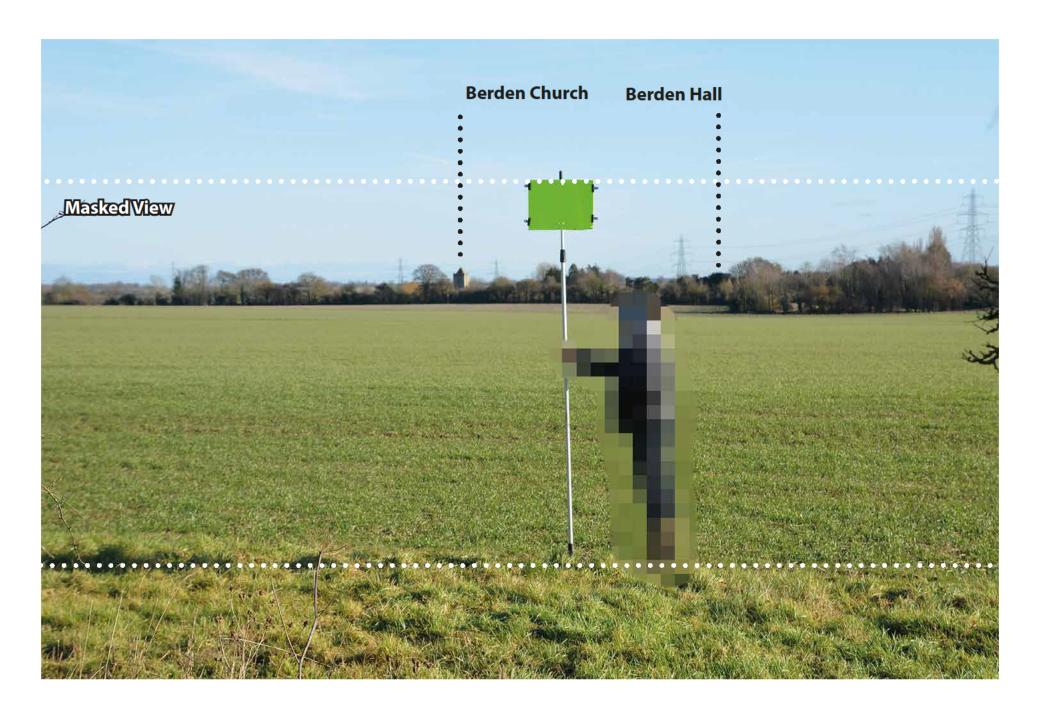

PINS Reference: S62A/22/0006

View A: View of Berden Hall and Church of St Nicholas looking East from Footpath 27

**View B: View of the Crump looking East from Footpath 27** 

View C: View of Berden Hall and Church of St Nicholas looking East from Footpath 27