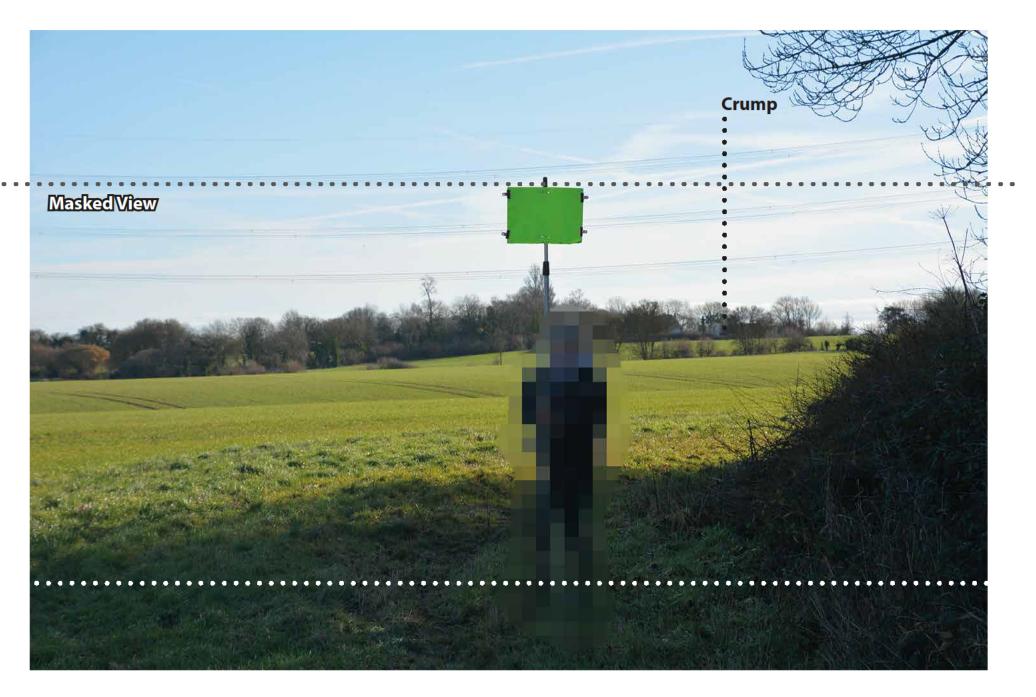

PINS Reference: S62A/22/0006

View A: View of Berden Hall and Church of St Nicholas looking East from Footpath 27

**View B: View of the Crump looking East from Footpath 27** 

View C: View of Berden Hall and Church of St Nicholas looking East from Footpath 27

View D: View of the Crump looking East from Footpath 27

View E: View of the Crump looking East from Footpath 26

View F: View of Church of St Nicholas looking North-East from Footpath 26

View G: View of Berden Hall and Church of St Nicholas looking North-East from Footpath 26