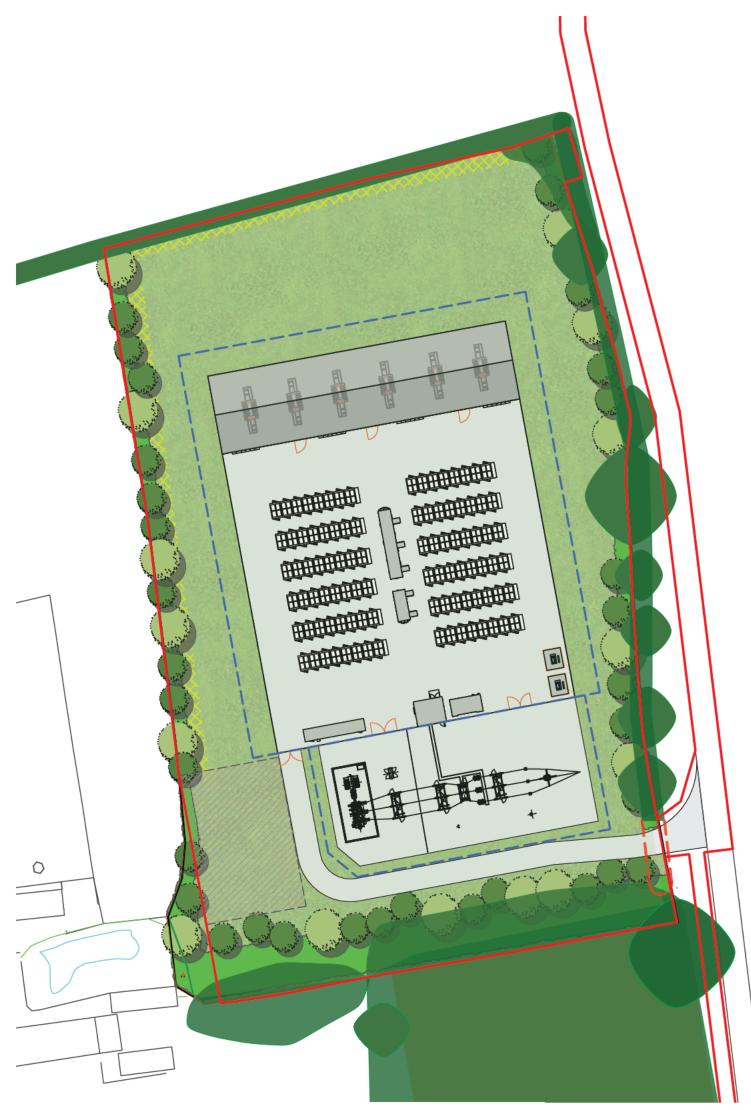

#### LANDSCAPE MASTERPLAN

#### PROPOSED PLANTING

FEATURE TREE PLANTING

| Species          | Form      | Girth | Height<br>cm | Clear Stem | Root<br>Condition |
|------------------|-----------|-------|--------------|------------|-------------------|
| Acer campestre   | Feathered | -     | 250-300      | Min. 200cm | RB                |
| Acer platanoides | HS        | 12-14 | 350-450      | 175-200cm  | RB                |

| Carpinus betulus | HS | 12-14 | 350-450 | 175-200cm  | RB |
|------------------|----|-------|---------|------------|----|
| Malus sylvestris | HS | 12-14 | 350-450 | 175-200cm  | RB |
| Prunus avium     | HS | 12-14 | 350-450 | 175-200cm  | RB |
| Sorbus acuparia  | HS | 12-14 | 350-450 | 175-200cm  | RB |
| Tilia cordata    | HS | 12-14 | 350-450 | Min. 200cm | RB |
| Quercus robur    | HS | 12-14 | 350-450 | Min. 200cm | RB |

#### NATIVE HEDGE PLANTING

To be planted at 6 per linear meter in triple staggered rows, rows 0.4m apart

| Species            | %Mix | Height/<br>Spread cm | Habit    | Root<br>Condition |
|--------------------|------|----------------------|----------|-------------------|
| Acer campestre     | 5    | 80-100               | Branched | В                 |
| Corylus avellana   | 10   | 80-100               | Branched | В                 |
| Crataegus monogyna | 45   | 80-100               | Branched | В                 |
| Ligustrum vulgare  | 10   | 80-100               | Branched | В                 |
| Prunus spinosa     | 25   | 80-100               | Branched | В                 |
| Rosa canina        | 5    | 80-100               | Branched | В                 |