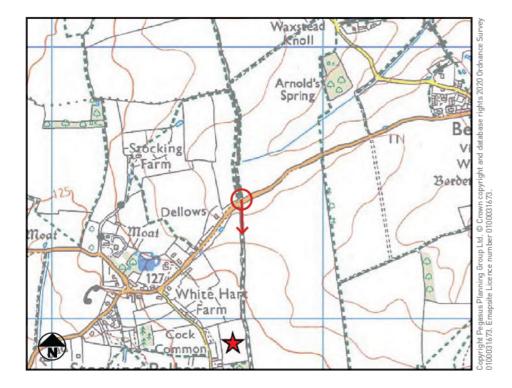

#### SITE LOCATION, CONTEXT AND VISUAL RECEPTORS PLAN

Copyright Pegasus Planning Group Ltd. © Crown copyright and database rights 2020 Ordnance Survey 0100031673. Emapsite Licence number 0100031673. Promap License number 100020449. Pegasus accepts no liability for any use of this document other than for its original purpose or by the original client or following Pegasus express agreement to such use. T 01285 641717 www.pegasusgroup.co.uk

Site Location (NTS)

Revisions: First Issue- 15/01/2021 AD

#### Site Location, Context & Visual **Receptors Plan**

#### Stocking Pelham Battery Storage

| Client:              | Renewable Connections Developments Ltd |           |            |        |      |
|----------------------|----------------------------------------|-----------|------------|--------|------|
| DRWG No: P20-1766_04 |                                        | Sheet No: | -          | REV: - |      |
| Drawn by:            | AD                                     |           | Approved b | y:     | RCH  |
| Date:                | 15/01/2021                             |           | Pegasus    |        |      |
| Scale:               | 1:15,000                               | @ A3      |            |        | nt 🗾 |