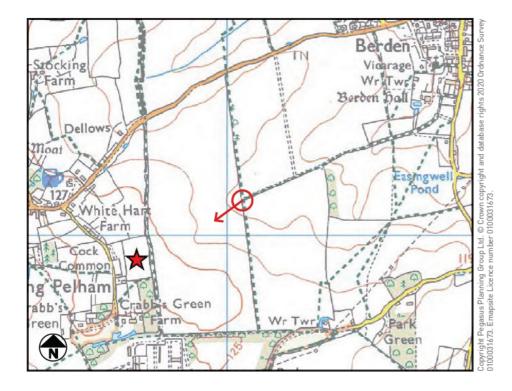

#### SITE LOCATION, CONTEXT AND VISUAL RECEPTORS PLAN

Copyright Pegasus Planning Group Ltd. © Crown copyright and database rights 2020 Ordnance Survey 0100031673. Emapsite Licence number 0100031673. Promap License number 100020449. Pegasus accepts no liability for any use of this document other than for its original purpose or by the original client or following Pegasus express agreement to such use. T 01285 641717 www.pegasusgroup.co.uk

Site Location (NTS)

Revisions: First Issue- 15/01/2021 AD