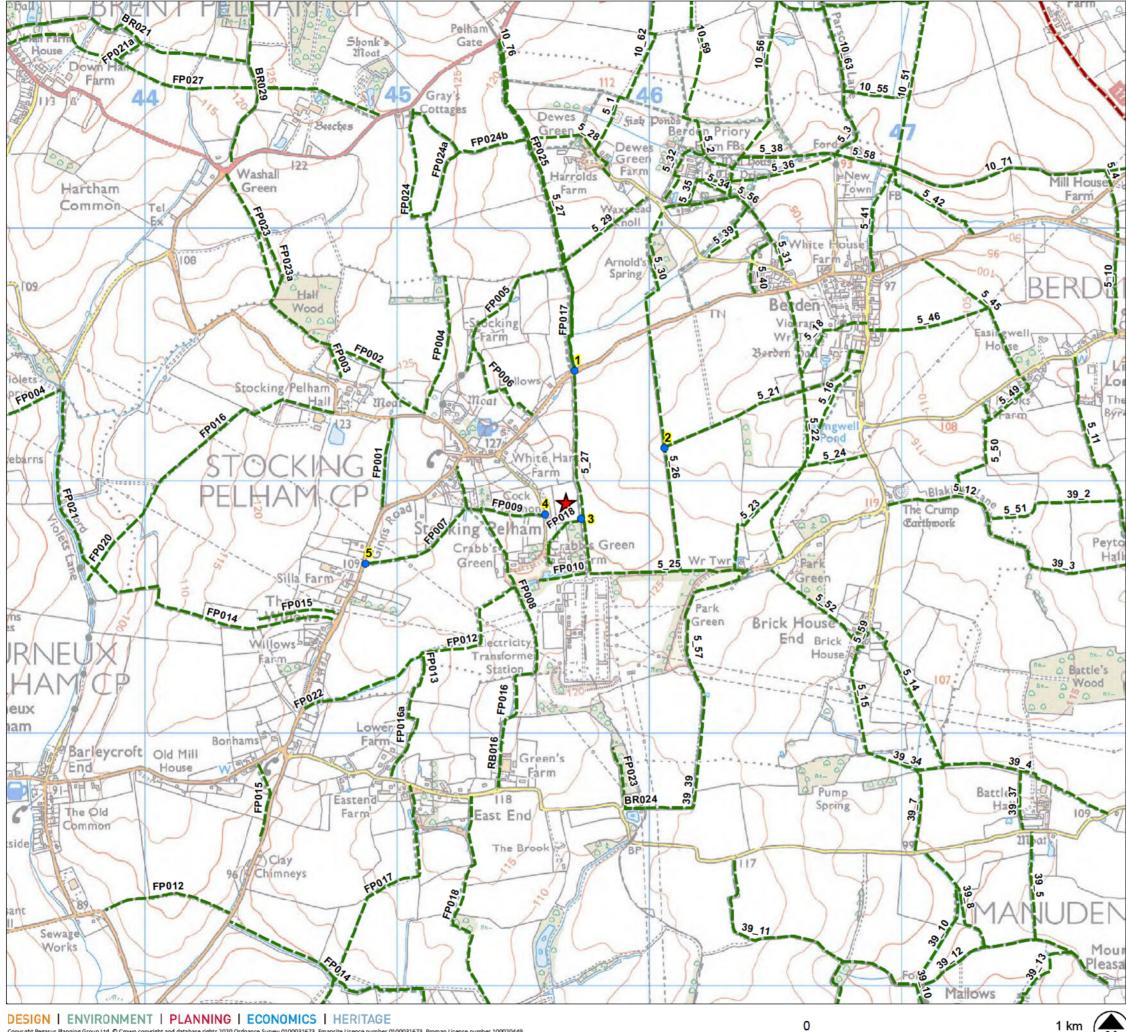

#### SITE LOCATION, CONTEXT AND VISUAL RECEPTORS PLAN

Copyright Pegasus Planning Group Ltd. © Crown copyright and database rights 2020 Ordnance Survey 0100031673. Emapsite Licence number 0100031673. Promap License number 100020449. Pegasus accepts no liability for any use of this document other than for its original purpose or by the original client or following Pegasus express agreement to such use. T 01285 641717 www.pegasusgroup.co.uk

Site Location (NTS)

Revisions: First Issue- 15/01/2021 AD

#### Site Location, Context & Visual **Receptors Plan**

#### Stocking Pelham Battery Storage

| Client:              | Renewable Connections Developments Ltd |           |            |        |      |
|----------------------|----------------------------------------|-----------|------------|--------|------|
| DRWG No: P20-1766_04 |                                        | Sheet No: | -          | REV: - |      |
| Drawn by:            | AD                                     |           | Approved b | y:     | RCH  |
| Date:                | 15/01/2021                             |           | Pegasus    |        |      |
| Scale:               | 1:15,000                               | @ A3      |            |        | nt 🗾 |