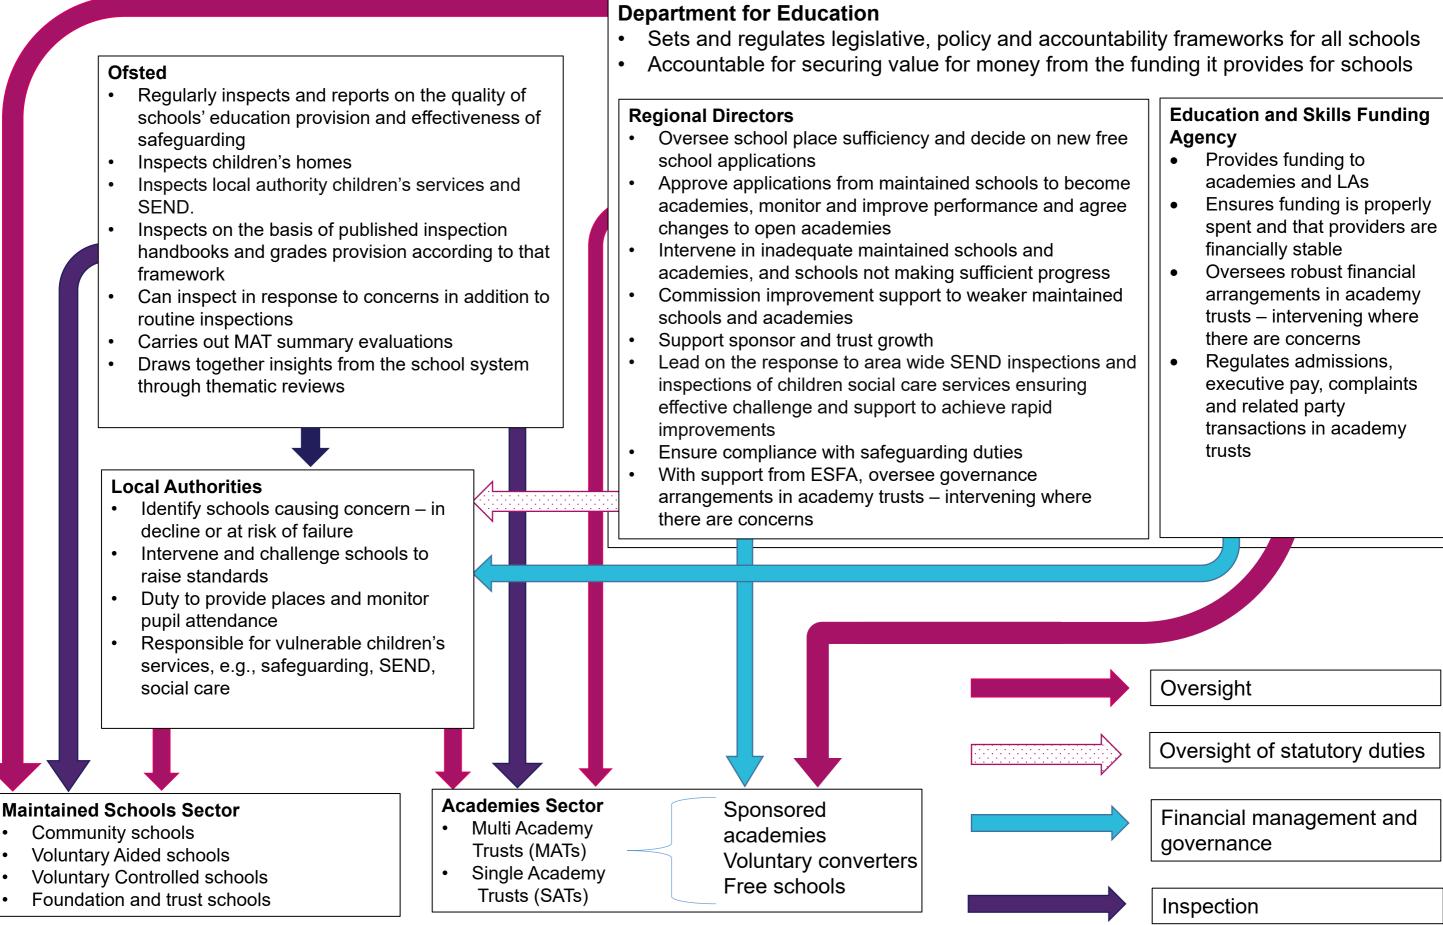

## Oversight and accountability for the state funded school, SEND and Children's Social Care system in England

| free  | Education and Skills Funding Agency     |
|-------|-----------------------------------------|
|       | <ul> <li>Provides funding to</li> </ul> |
| ome   | academies and LAs                       |
| gree  | Ensures funding is properly             |
|       | spent and that providers are            |
|       | financially stable                      |
| ss    | Oversees robust financial               |
| ned   | arrangements in academy                 |
|       | trusts – intervening where              |
|       | there are concerns                      |
| s and | Regulates admissions,                   |
|       | executive pay, complaints               |
|       | and related party                       |
|       | transactions in academy                 |
|       | trusts                                  |
|       |                                         |
|       |                                         |
|       |                                         |
|       |                                         |