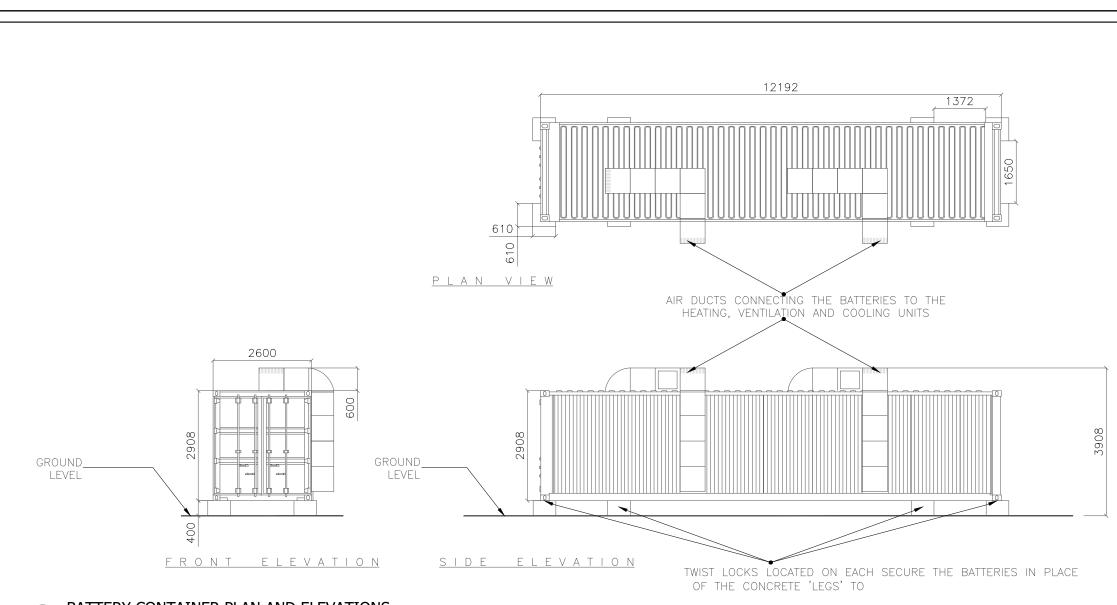

## 1 BATTERY CONTAINER PLAN AND ELEVATIONS

150

WELD TWIST LOCK EXAMPLE
Scale: 1:5@A3

PLANNING

powering tomorrow

13 Berkeley Street, London W1J 8DU
Tel: +44(0)207 4090700
enquiries@lowcarbon.com www.lowcarbon.

40ft Battery Container (HVAC on ground) Standard Detail

| Drawn:<br>JS  | Checked:<br>LM           | First Issued: 21.06.2021 |
|---------------|--------------------------|--------------------------|
| Project Code: | Drawing Number:<br>SD-11 |                          |
| Sheet Size:   | Scale:                   | Revision: 01             |