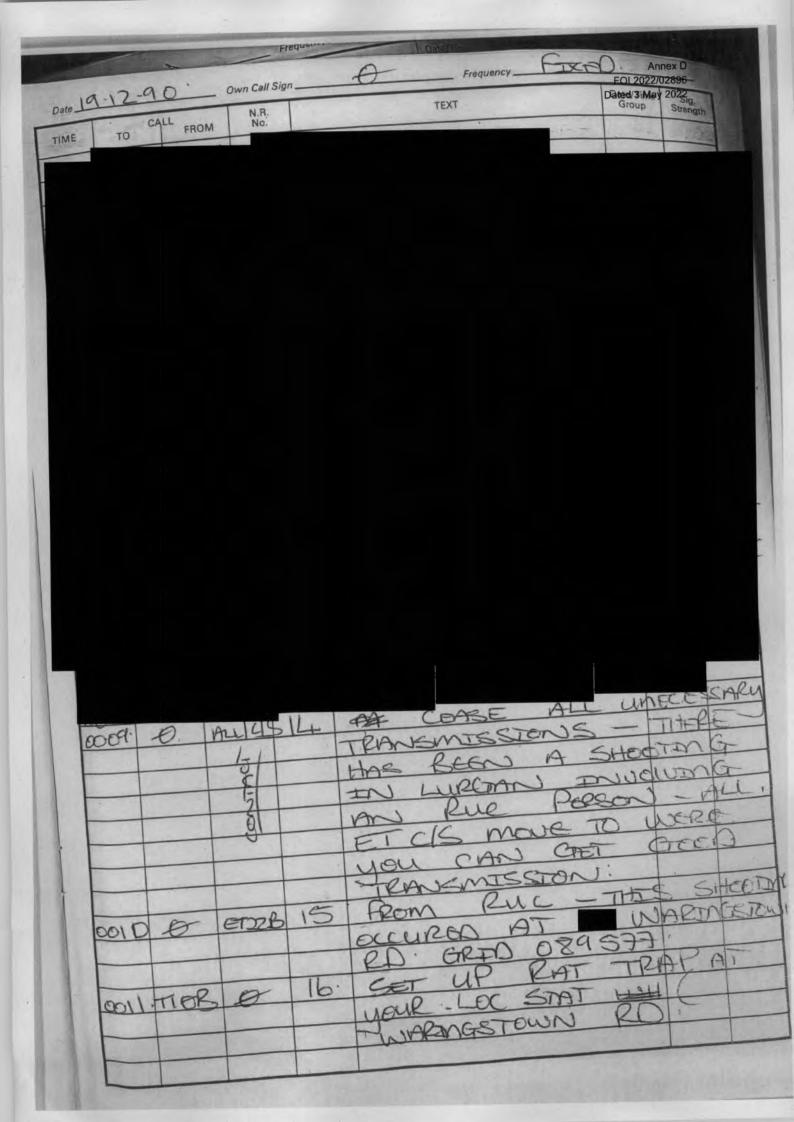

| Serial | Time | То | From | Event                                                                                                                                                                                                                                                                           | Action               | Sign     |
|--------|------|----|------|---------------------------------------------------------------------------------------------------------------------------------------------------------------------------------------------------------------------------------------------------------------------------------|----------------------|----------|
| 3      | 0053 | X  | 3    | SITREP<br>Off duty RUC man has been shot dead in the Lurgan area<br>A car appears to be abandoned in the Aghalee area.                                                                                                                                                          | GSDO<br>FCIC/ASC/NIO | Redacted |
| 4      | 0129 | X  | 3    | SITREP<br>1.Fatal shooting of full time RUC constable at GR 100569 SE of<br>Lurgan. He had just finished duty @ RUC Lurgan<br>2.A car thought to have been involved is now burning at GR<br>[Redacted]<br>3.The car is a Red Toyata( <i>sic</i> ) and automatic had been heard. | ASC                  | Redacted |
| 5      | 0325 | X  | 3    | SITREP<br>As a result of hse search follow ups [Redacted] was arrested<br>[Redacted]                                                                                                                                                                                            |                      | Redacted |

## G3 Ops HQNI Log Sheets – 20 Dec 90

### HQNI Log Book

| Incident Reference<br>Number | Details                                                                                        | Border | Brief | RUC Rep | NIREPs |
|------------------------------|------------------------------------------------------------------------------------------------|--------|-------|---------|--------|
| 01                           | Thurs 20th December (354)Auto shots @SF-Waringstown Road(Ambush)Nr Lurgan1 x RUC (K)Co. Armagh |        | V     |         |        |