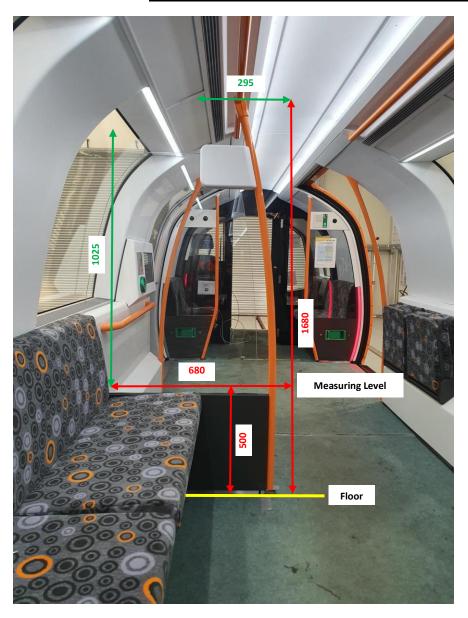

## <u>SPT New Vehicle Seating Postion Measurements – Window Seating Position</u>

## All Measurements in MM.

Measurement defined in RVAR, Schedule 2 - Diagrams, Diagram C2.

Actual Measurement from new (Stadler) SPT Vehicle.

Approximate area of SPT non-compliance, this is shown for illustrative purposes.