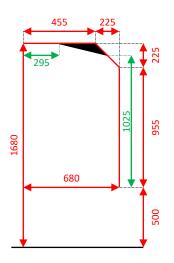

## <u>SPT New Vehicle Seating Postion Measurements – Window Seating Position</u>

## All Measurements in MM.

Measurement defined in RVAR, Schedule 2 - Diagrams, Diagram C2.

Actual Measurement from new (Stadler) SPT Vehicle.

Approximate area of SPT non-compliance, this is shown for illustrative purposes.