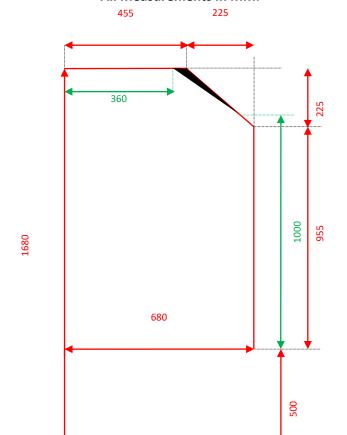

## <u>SPT New Vehicle Seating Postion Measurements – Non - Window Seating Position</u>

Measurement defined in RVAR, Schedule 2 - Diagrams, Diagram C2.

Actual Measurement from new (Stadler) SPT Vehicle.

Approximate area of SPT non-compliance, this is shown for illustrative purposes.