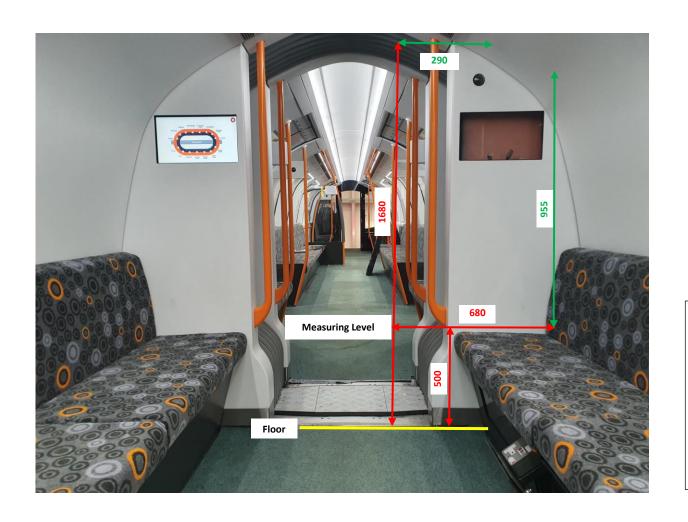

## <u>SPT New Vehicle Seating Postion Measurements – Non - Window Seating Position</u>

Measurement defined in RVAR, Schedule 2 - Diagrams, Diagram C2.

Actual Measurement from new (Stadler) SPT Vehicle.

Approximate area of SPT non-compliance, this is shown for illustrative purposes.

## All Measurements in MM.

Measurement defined in RVAR, Schedule 2 - Diagrams, Diagram C2.
Actual Measurement from Legacy SPT Vehicle.

Approximate area of SPT non-compliance, this is shown for illustrative purposes.