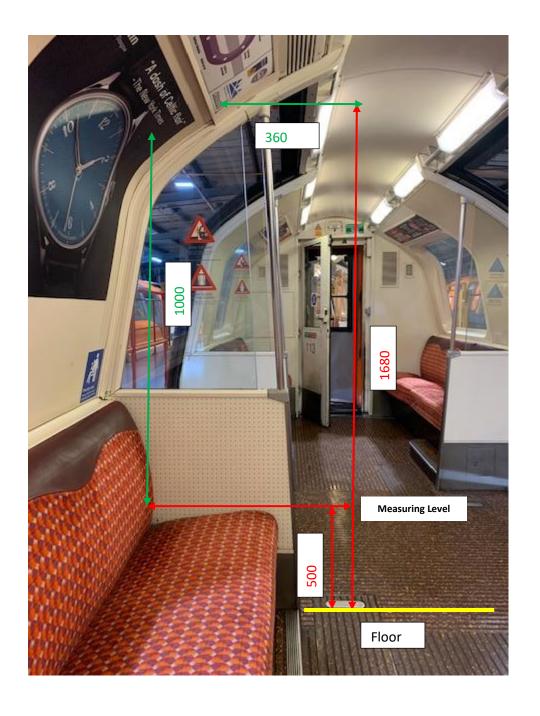

## <u>SPT New Vehicle Seating Postion Measurements – Window Seating Position</u>

## All Measurements in MM.

Measurement defined in RVAR, Schedule 2 - Diagrams, Diagram C2.

Actual Measurement from new (Stadler) SPT Vehicle.

Approximate area of SPT non-compliance, this is shown for illustrative purposes.