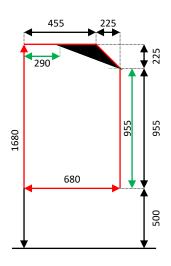

## <u>SPT New Vehicle Seating Postion Measurements – Non - Window Seating Position</u>

Measurement defined in RVAR, Schedule 2 - Diagrams, Diagram C2.

Actual Measurement from new (Stadler) SPT Vehicle.

Approximate area of SPT non-compliance, this is shown for illustrative purposes.

## All Measurements in MM.

Measurement defined in RVAR, Schedule 2 - Diagrams, Diagram C2.
Actual Measurement from Legacy SPT Vehicle.

Approximate area of SPT non-compliance, this is shown for illustrative purposes.