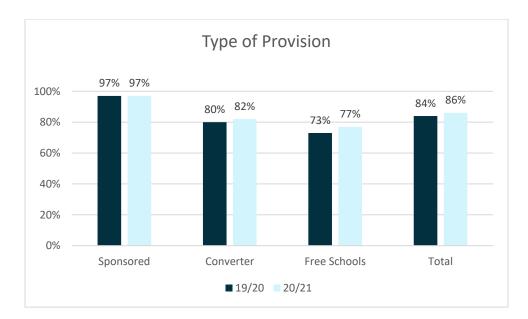

**Restated figure 13a and 13b -** Number of academies by type and provision open and opened by 31 August 2021 (source: <u>https://get-information-schools.service.gov.uk/</u>)

Total open at 31 August 2021