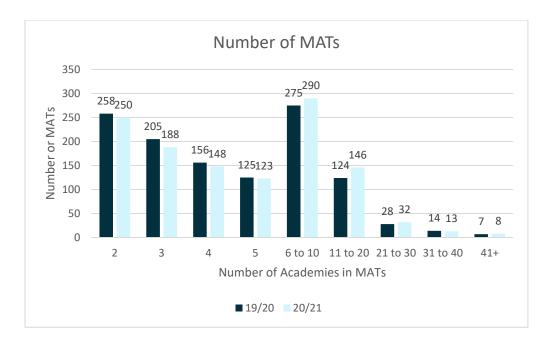

Restated figure 15a and 15b – Academies in MATs with more than one academy as at 31 August 2021 by phase and type (source: <u>https://get-information-schools.service.gov.uk/</u>)

Restated Figure 16: Number of academies in multi academy trusts as at 31 August 2021 (source: https://get-information-schools.service.gov.uk/)