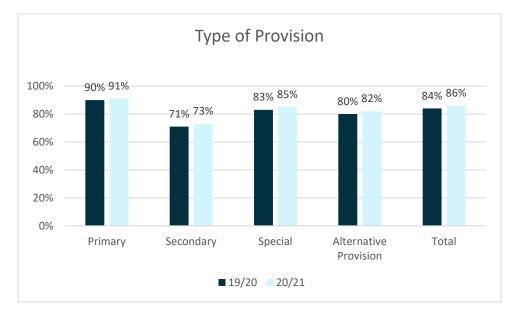

**Restated figure 13a and 13b -** Number of academies by type and provision open and opened by 31 August 2021 (source: <u>https://get-information-schools.service.gov.uk/</u>)

Total open at 31 August 2021