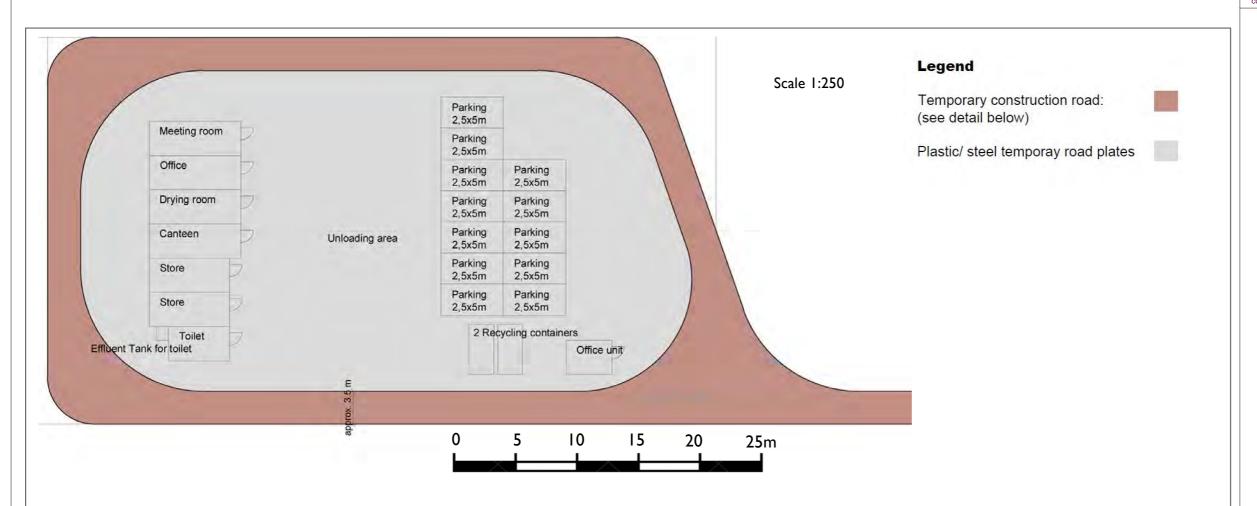

STATERA ENERGY

Facility for the battery storage

Contractor's temporary

construction compound

1 to 250 at A3 18.08.17 **GP\_CC\_01** 

of electricity

20 Western Avenue, Milton Park, Abingdon, Oxfordshire, OX14 4SH

Berden Solar Ltd

Berden Hall Farm Solar Farm **Environmental Statement** 

Title Temporary Construction Compound (Indicative layout)

Drawn By

Status ISSUE Project Number

Ы JM Scale @ A3

PM/Checked By

Rev

Date Created NOV 2022 NP12716 See figure

Figure Number 2.9