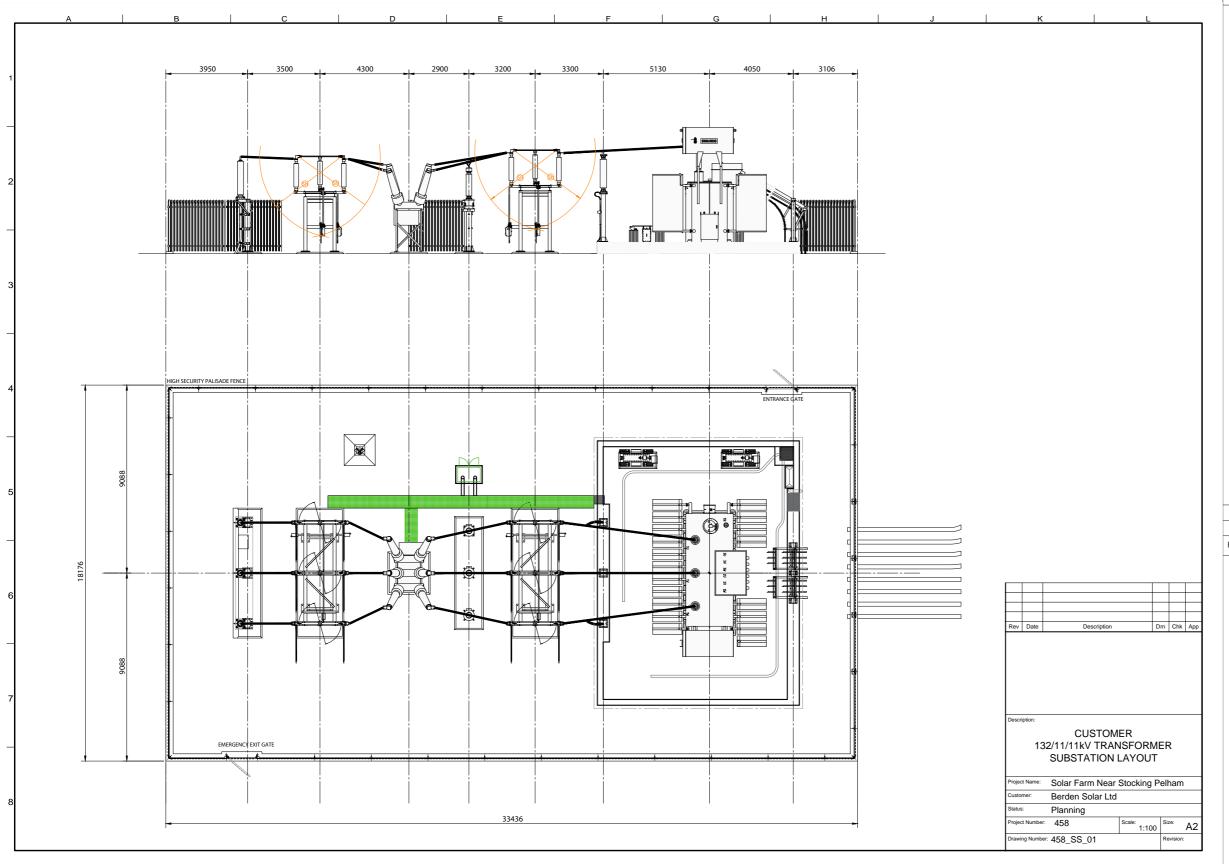

20 Western Avenue, Milton Park, Abingdon, Oxfordshire, OX14 4SH T: 888 E

Berden Solar Ltd

Berden Hall Farm Solar Farm **Environmental Statement** 

Title Substation plan and elevation

Drawn By PM/Checked By Status ISSUE JM Ы Project Number Scale @ A3 **Date Created** 

NOV 2022 NP12716 See figure

Figure Number Rev 2.4