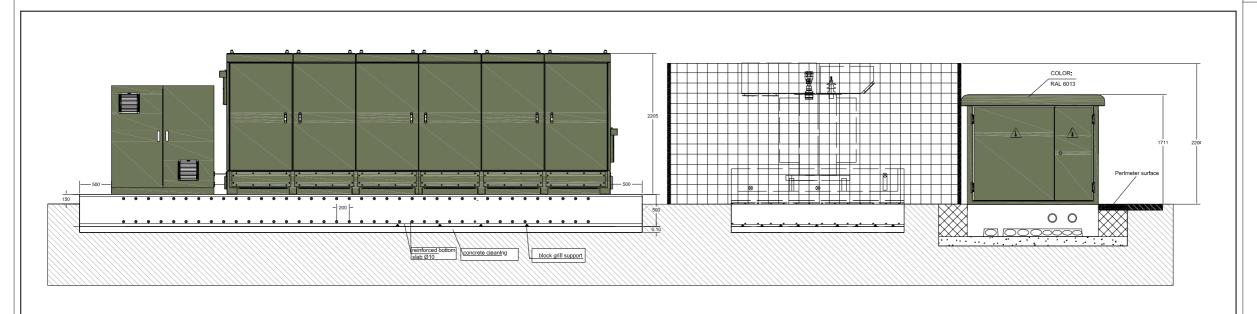

20 Western Avenue, Milton Park, Abingdon, Oxfordshire, OX14 4SH

Berden Solar Ltd

Inverter and Transformer Block

Berden Hall Farm Solar Farm Project **Environmental Statement** 

Inverter and Transformer Block