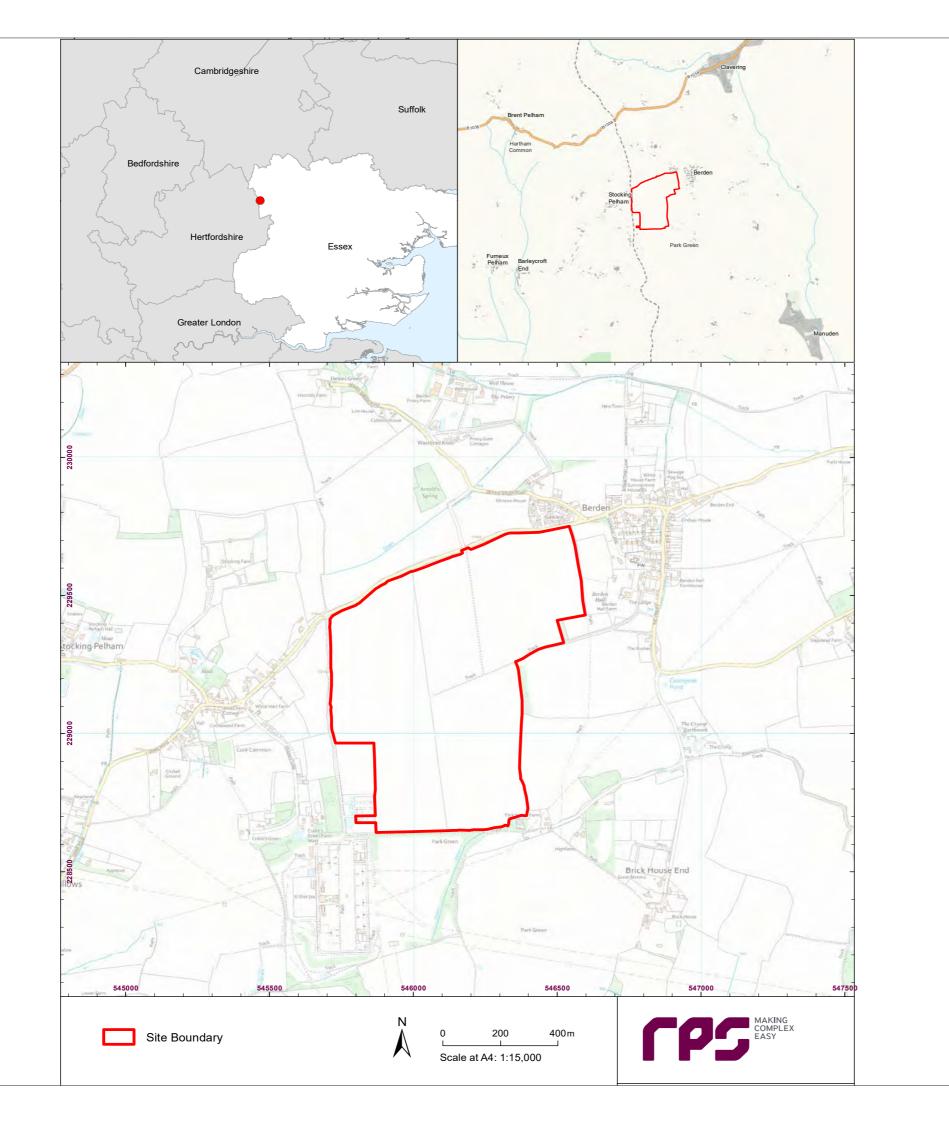

20 Western Avenue, Milton Park, Abingdon, Oxfordshire, OX14 4SH

Berden Solar Ltd

Berden Hall Farm Solar Farm

**Environmental Statement** 

Site Location

Status ISSUE Project Number

Title

1.1