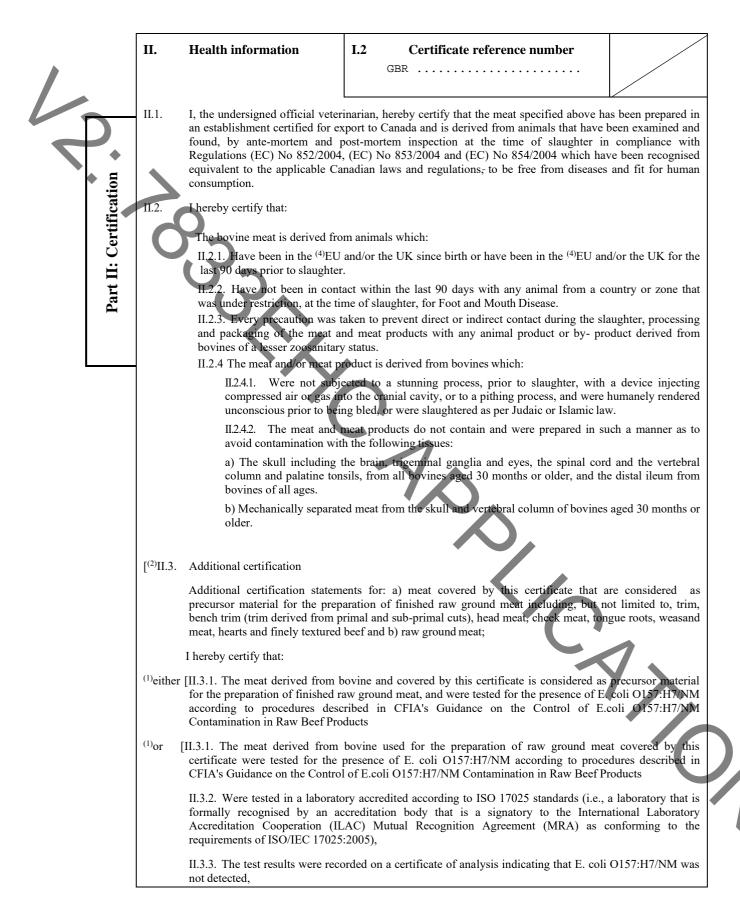

For Raw ground beef and precursor materials used for raw ground beef: Testing for E. coli O157:H7/NM must be completed by using approved methods listed in Compendium of Analytical Methods or Microbiology Laboratory Guidebook. The imported meat shipments of such meat will be tested using Health Canada approved E. coli testing methodology. In case of non-compliance, the results are non-negotiable. Canadian test methodology and results take precedence. 