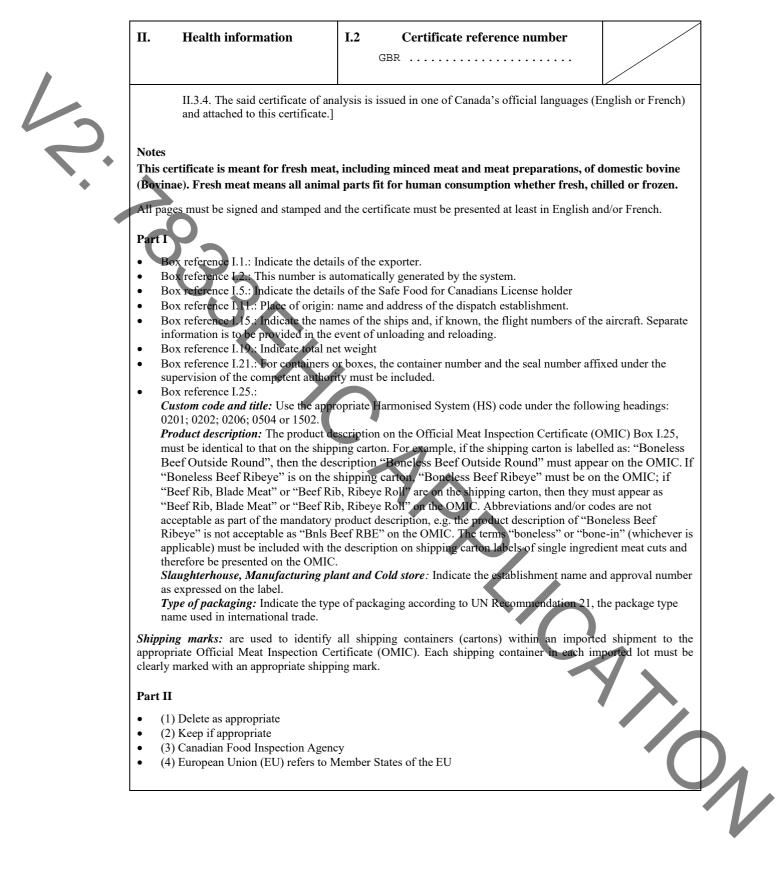

For Raw ground beef and precursor materials used for raw ground beef: Testing for E. coli O157:H7/NM must be completed by using approved methods listed in Compendium of Analytical Methods or Microbiology Laboratory Guidebook. The imported meat shipments of such meat will be tested using Health Canada approved E. coli testing methodology. In case of non-compliance, the results are non-negotiable. Canadian test methodology and results take precedence. 