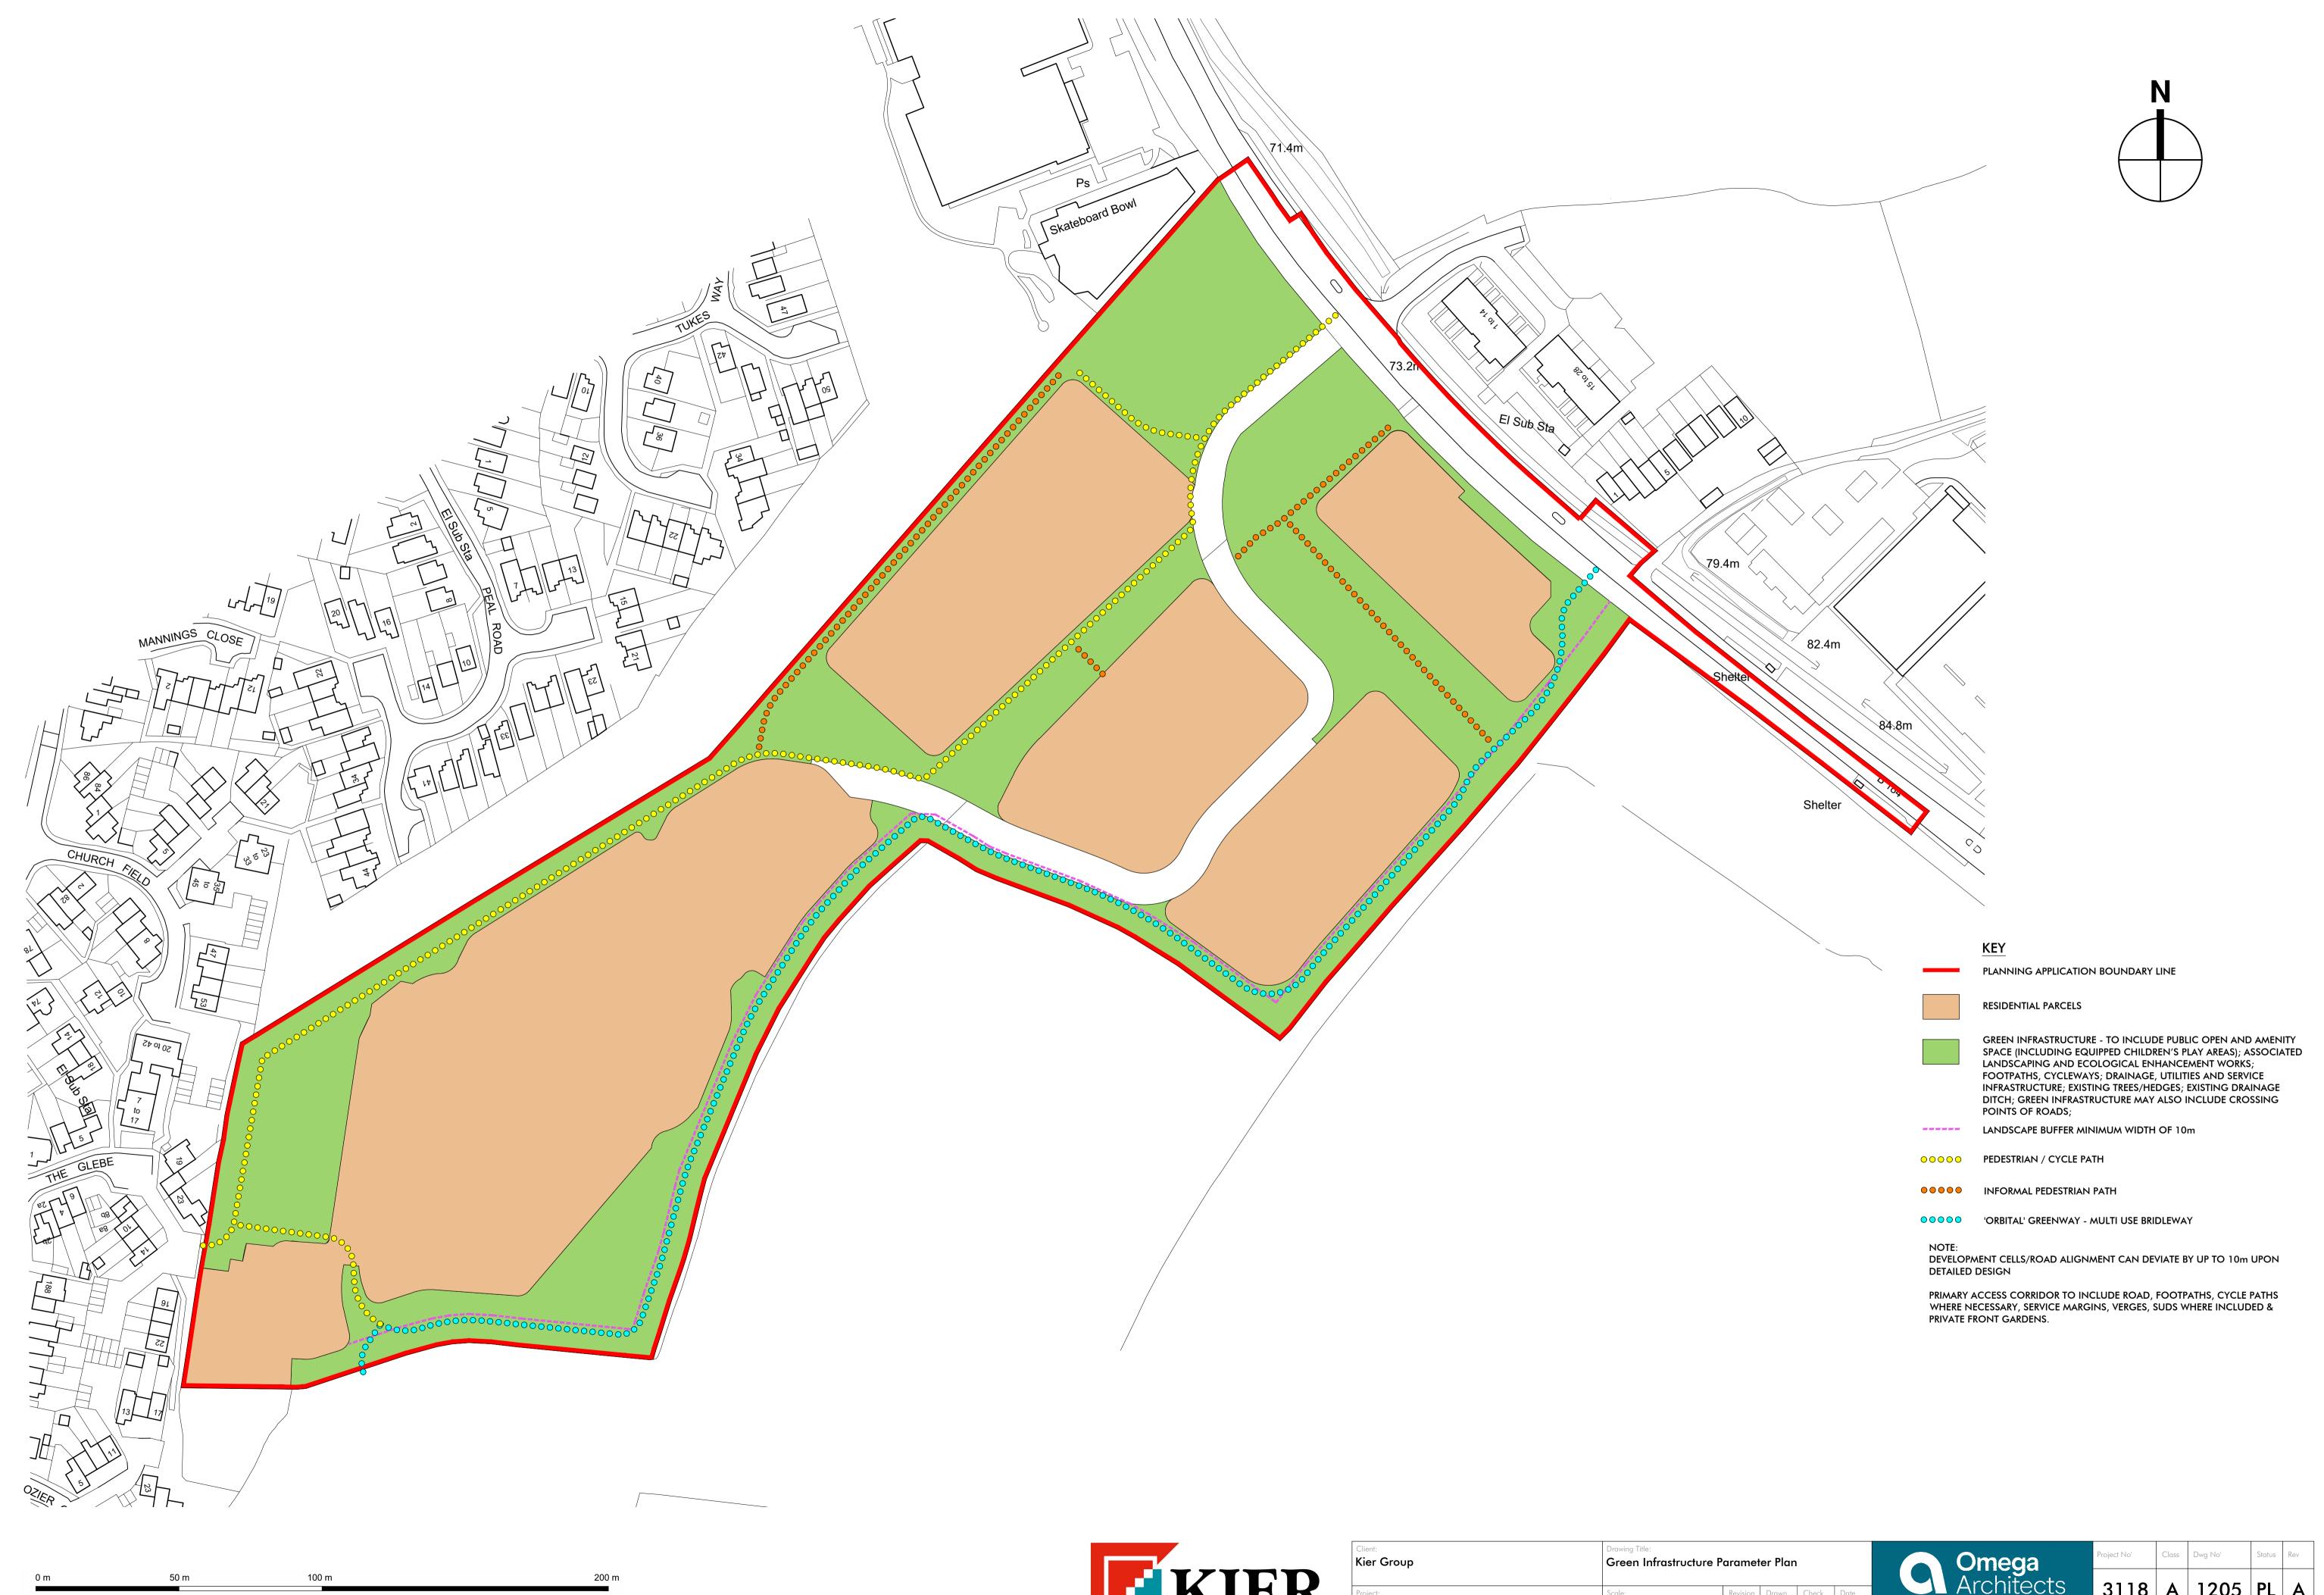

|   | Client:<br>Kier Group                 | Drawing Title:  Green Infrastructu | re Parame                        | ter Plai                                     | า  |          | Omega                                                                                                                        | Project No'                               | Cl       |
|---|---------------------------------------|------------------------------------|----------------------------------|----------------------------------------------|----|----------|------------------------------------------------------------------------------------------------------------------------------|-------------------------------------------|----------|
| • | Project: Land South of Saffron Walden | Scale:                             | Scale: Revision Drawn Check Date |                                              |    |          | Architects                                                                                                                   | 3118                                      |          |
|   |                                       | 1:1000 @ A1                        | А                                | MP                                           | JH | 22.11.22 | The Front Barn, 124 Manor Road North, Thames Ditton, KT7 0BH                                                                 | CLASS: C - COLOURED, A - BLACK & W        | K & WHIT |
|   |                                       | DREDARED BY OMECA ABCHITECTS. I    | 1                                | nt he copied or reproduced in whole or in or |    | 4. 18    | of Omeon Architects Limited Deals Ton Publishing and Grouphic Dealon by Omeon Architects   PEGISTEPEN COMPANY NETALLS, Omeon | STATUS: SK - SKETCH, PR - PRELIMINARY, PL |          |