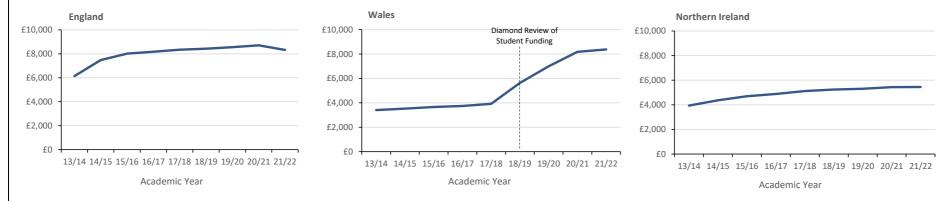

To help cover the costs of tuition fees, a Tuition Fee Grant was introduced to Welsh-domiciled students studying at a public university or college in Wales from academic year 2012/13 onwards. Following the Diamond Review, changes were made to Wales' student funding meaning that these grants were not available to new students starting their course from academic year 2018/19. This shifted the balance of full-time Tuition Fee support between full-time Tuition Fee Grants and Tuition Fee loans. This is reflective in the change in trend for average Tuition Fee Loans for 2018/19.

|                  | Average Tuition Fee Loan payment per student by academic year |         |   |         |   |         |   |         |   |         |   |         |   |         |   |         |   |         |
|------------------|---------------------------------------------------------------|---------|---|---------|---|---------|---|---------|---|---------|---|---------|---|---------|---|---------|---|---------|
|                  |                                                               | 2013/14 |   | 2014/15 |   | 2015/16 |   | 2016/17 |   | 2017/18 |   | 2018/19 |   | 2019/20 |   | 2020/21 |   | 2021/22 |
| England          | £                                                             | 6,140   | £ | 7,480   | £ | 8,020   | £ | 8,170   | £ | 8,340   | £ | 8,430   | £ | 8,560   | £ | 8,710   | £ | 8,320   |
| Wales            | £                                                             | 3,410   | £ | 3,530   | £ | 3,660   | £ | 3,750   | £ | 3,920   | £ | 5,630   | £ | 7,000   | £ | 8,180   | £ | 8,380   |
| Northern Ireland | £                                                             | 3,940   | £ | 4,370   | £ | 4,700   | £ | 4,880   | £ | 5,120   | £ | 5,240   | £ | 5,300   | £ | 5,440   | £ | 5,450   |