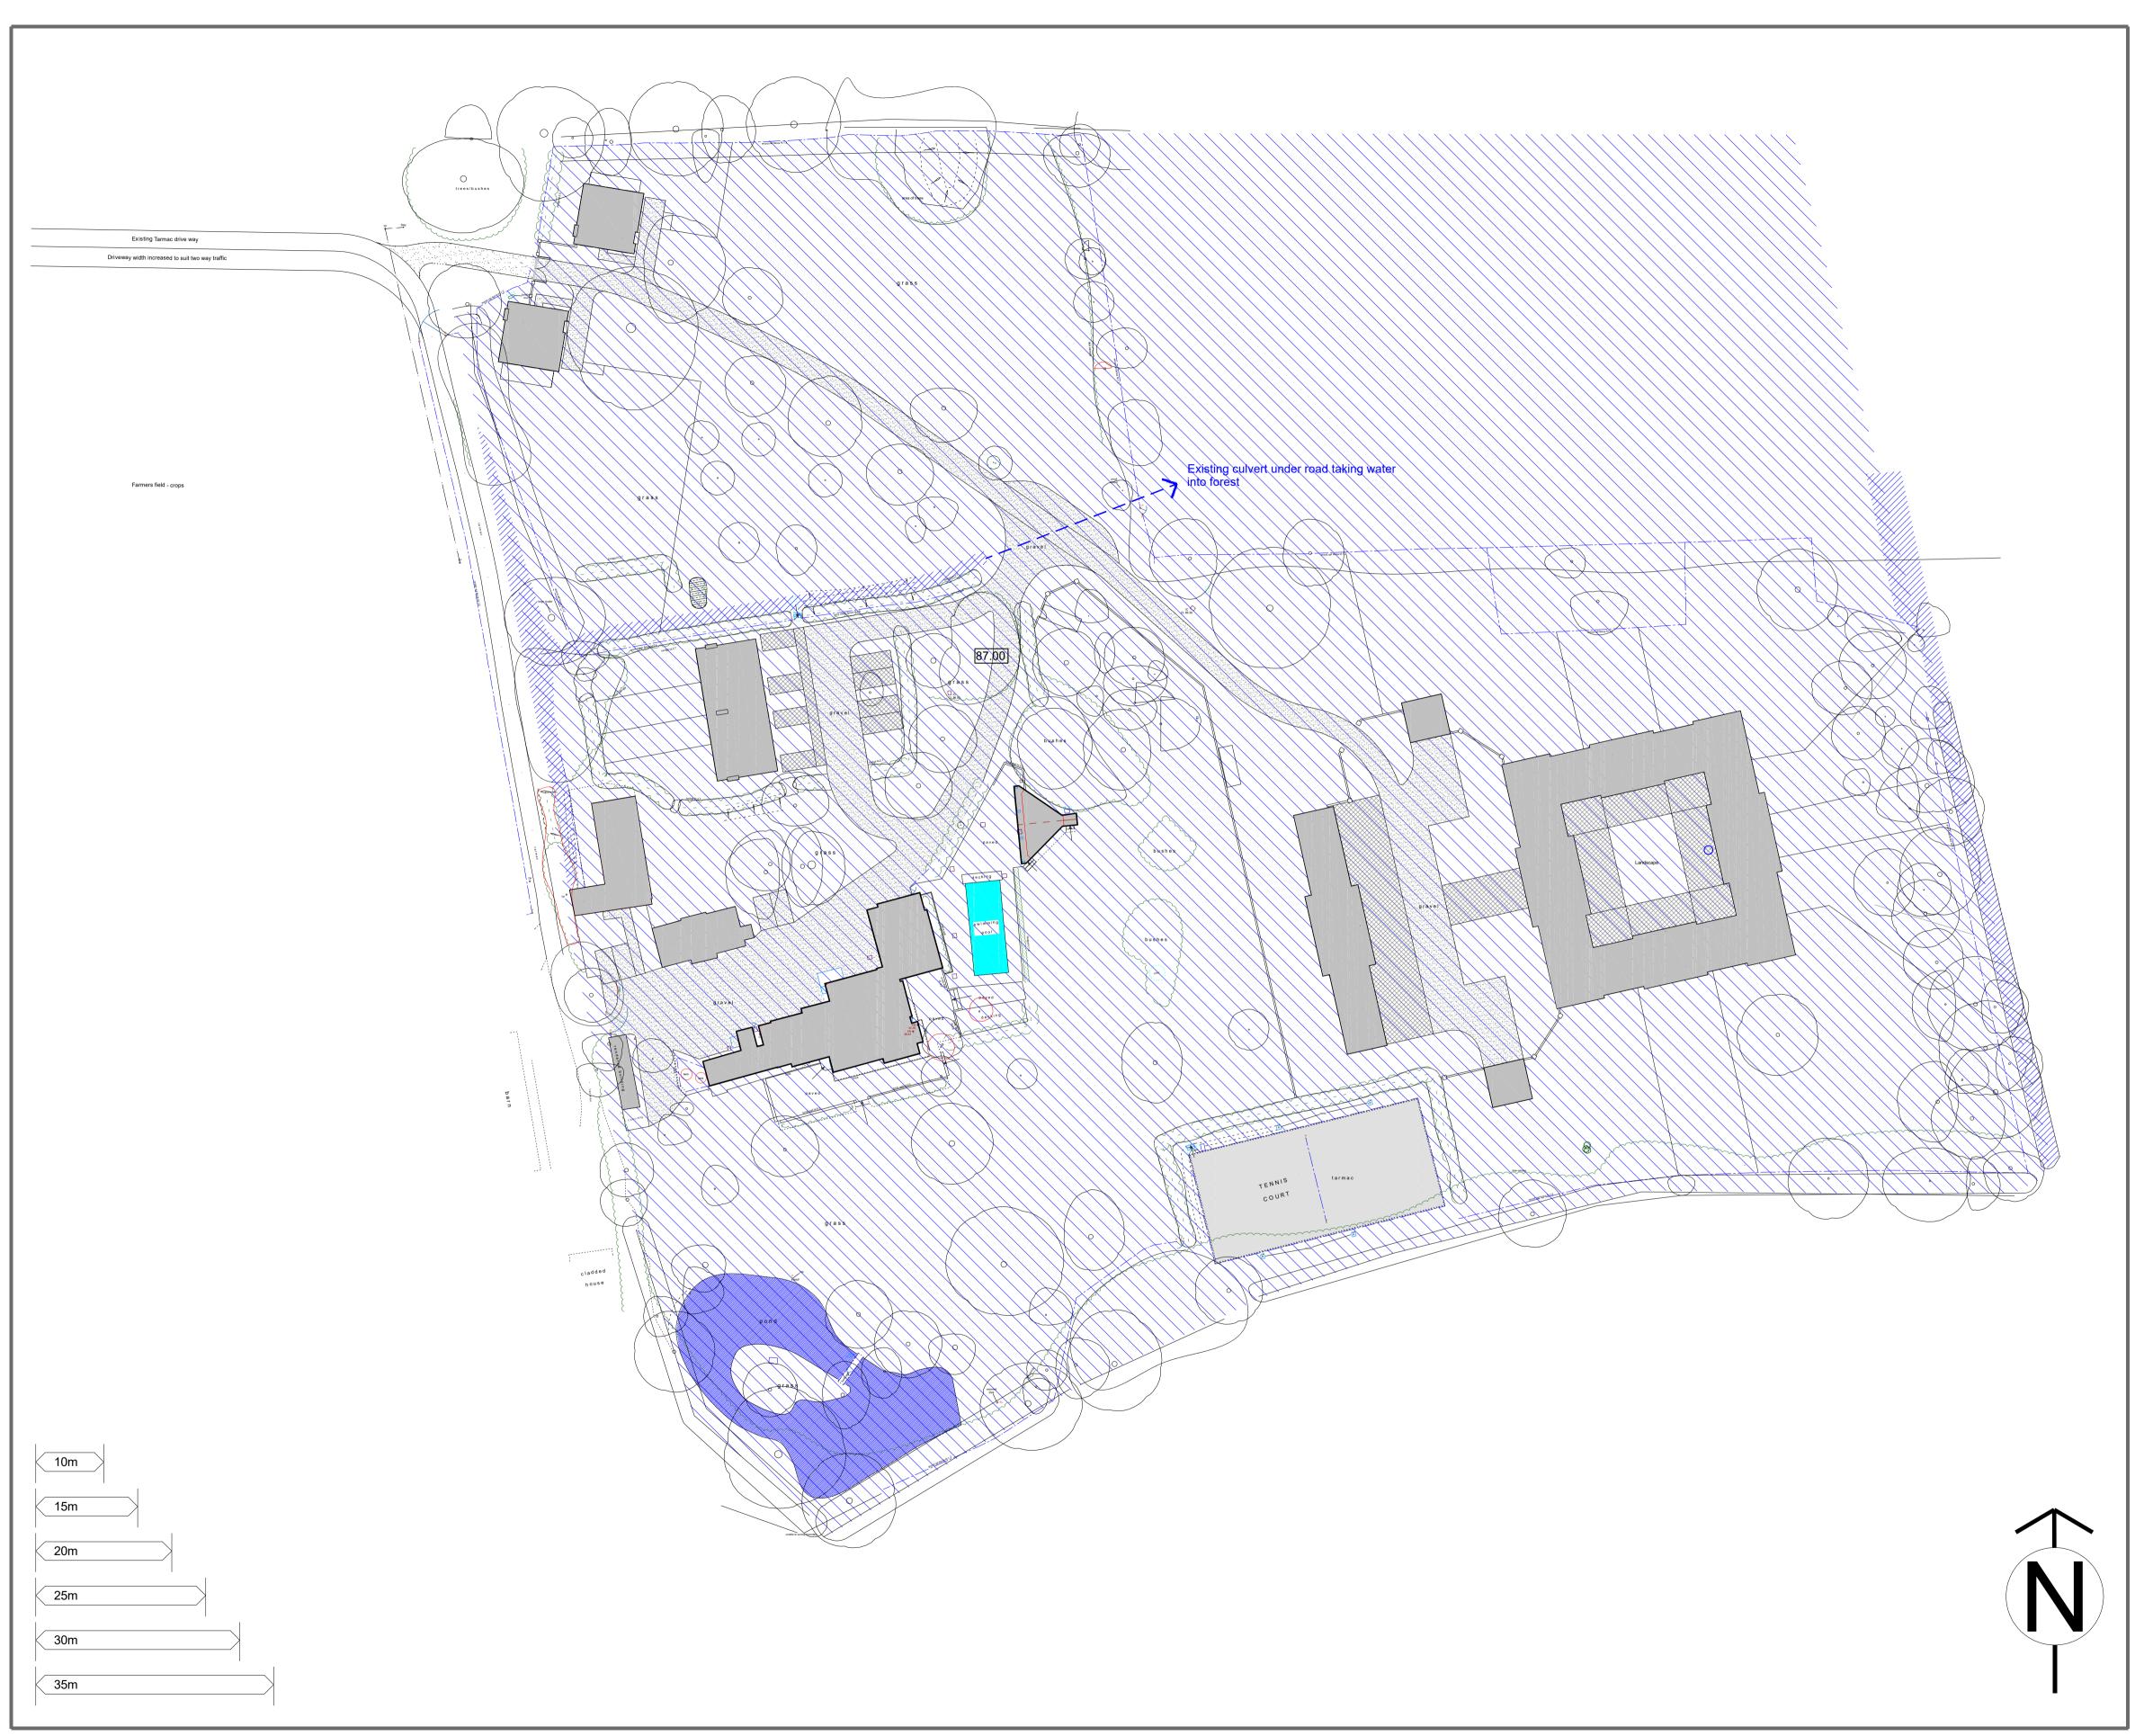

all operations on site to be supported by a method statement and the Health and Safety of all parties to be of paramount importance at all times.

Rember - If in doubt ask!

TOTAL ZONE OF INFLUENCE
35,111 sq m

TOTAL BUILDING FOOTPRINT
2206 SQ M

TOTAL SUDS PAVING

TOTAL GRAVEL DRIVEWAYS
2200 SQ M

RESULTANT AREA OF FREE DRAINING 30,098 SQ M

6% OF SITE DEVELOPED WITH BUILDINGS 86% OF SITE GRASS / VEGITATION

OVER 300m RUN OF EXISTING DITCHES CLEANED AND RE-USED

6 NEW SOAKAWAYS COMPLET WITH CRATE UNDERGROUND STORAGE

645 SQ M OF EXISTING ATTENUATION POND / MOAT RETAINED AND RE-USED

86% OF SITE FREE DRAINING