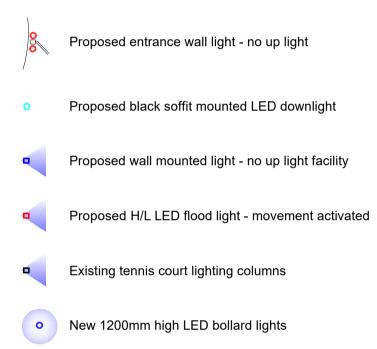

## TYPICAL FITTING

Entrance gate fittings to have no uplight facility and are to be switched via photo cell / timmer / PIR to ensure lights only on as required during hours of darkness

All fittings include top shield to ensure no light directly shines vertically up - to limit the effect on bat / wildlife

All fittings to be black in finish and be specifically designed as a low energy fitting using LED lamps

All properties to have coach light fitting adjacent all rear patio doors.

All properties to have coach light fitting adjacent all front entrance doors to illuminate house name / number