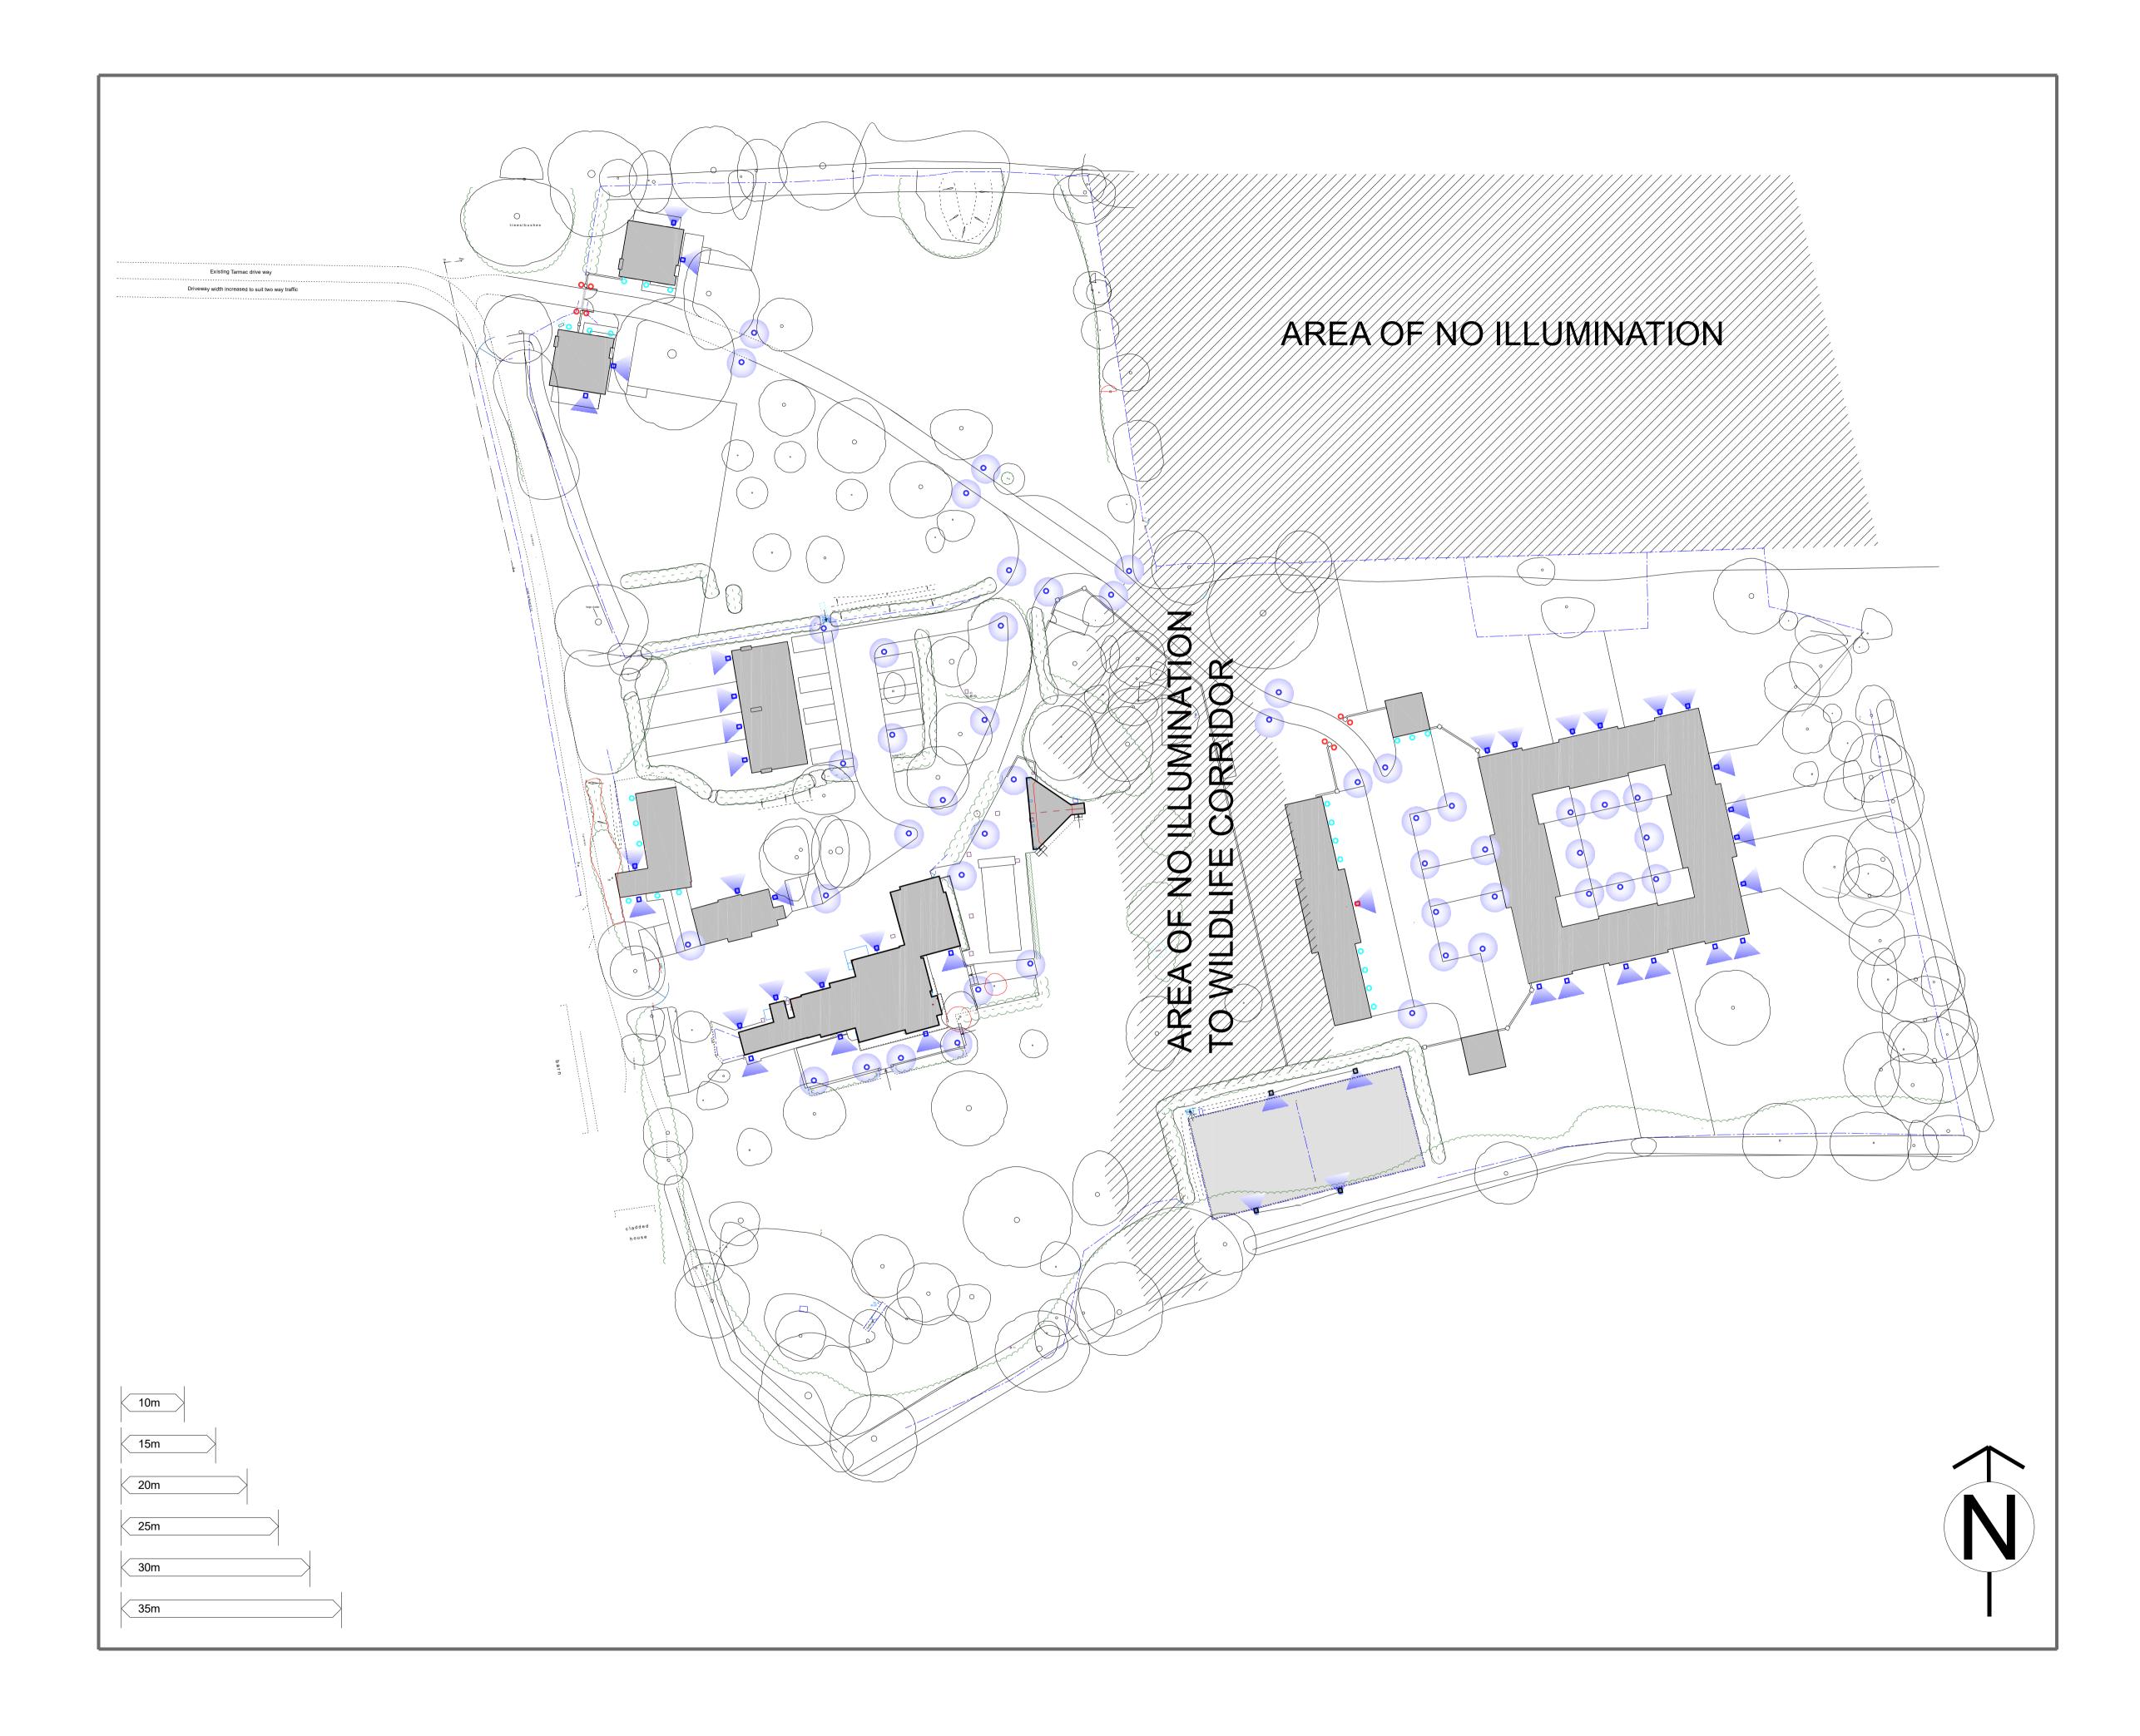

## TYPICAL FITTING

Entrance gate fittings to have no uplight facility and are to be switched via photo cell / timmer / PIR to ensure lights only on as required during hours of darkness

All fittings include top shield to ensure no light directly shines vertically up - to limit the effect on bat / wildlife

All fittings to be black in finish and be specifically designed as a low energy fitting using LED lamps

All properties to have coach light fitting adjacent all rear patio doors.

All properties to have coach light fitting adjacent all front entrance doors to illuminate house name / number

Revision / Date / By Description

| Project                                            | Project<br>CANFIELD MOAT<br>HIGH CROSS LANE WEST<br>LITTLE CANFIELD<br>CM6 1TD |     |  |
|----------------------------------------------------|--------------------------------------------------------------------------------|-----|--|
| Client                                             | Mr ANDREW SMITH                                                                |     |  |
| Drawing<br>PROPOSED SITE PLAN<br>EXTERNAL LIGHTING |                                                                                |     |  |
| Drawing                                            | Drawing Use Date MAR<br>Information Scale 1:500                                |     |  |
| Drawin                                             | ng number<br>10949/A1/29                                                       | Rev |  |