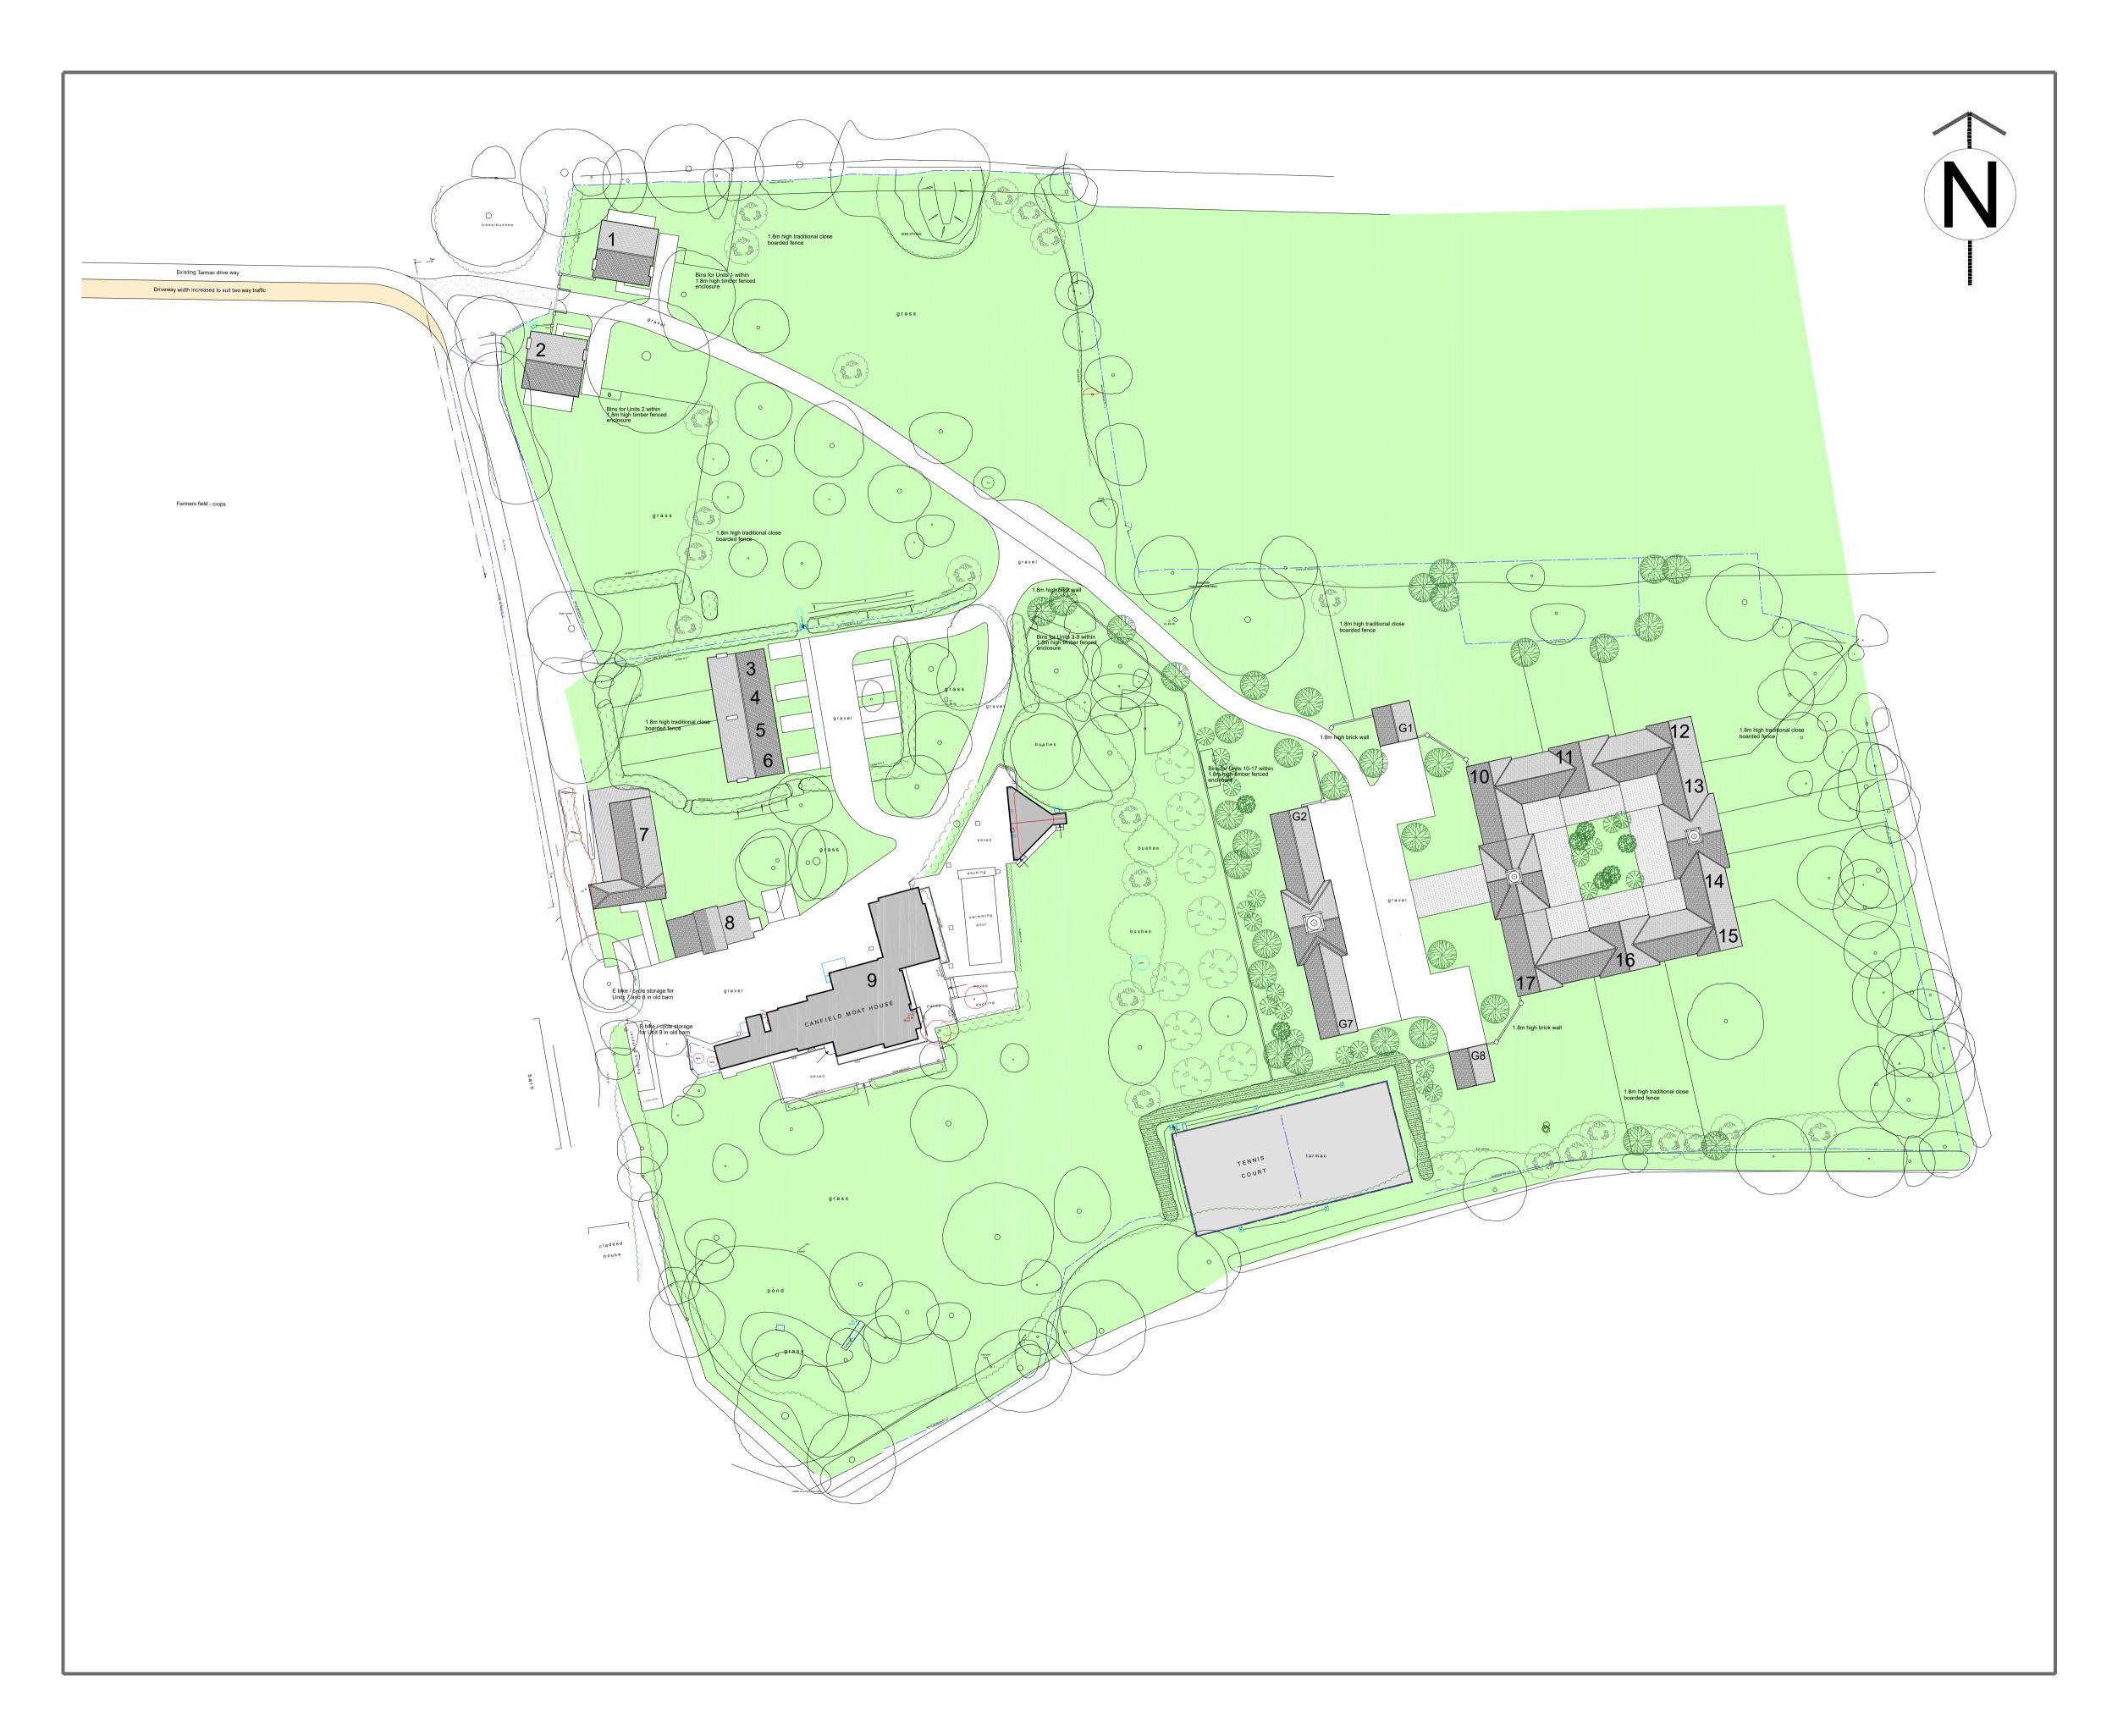

### Rember - If in doubt ask !! UNIT 1

2 FLOORS @ 70.5 sq m = 141 sq m / 1517 sq ft

#### UNIT 2

2 FLOORS @ 70.5 sq m = 141 sq m / 1517 sq ft

#### UNIT 3

2 FLOORS @ 38 sq m = 76 sq m / 820 sq ft

## UNIT 4

2 FLOORS @ 38 sq m = 76 sq m / 820 sq ft

UNIT 5

#### 2 FLOORS @ 38 sq m = 76 sq m / 820 sq ft

UNIT 6

2 FLOORS @ 38 sq m = 76 sq m / 820 sq ft

UNIT 7 1 FLOOR @ 124 sq m = 124 sq m / 1,334 sq ft

### **UNIT 8 - Existing**

2 FLOORS - 82 / 58 sq m = 140sq m / 882 sq ft

#### UNIT 9 - Existing

2 FLOORS AND BASEMENT = 700 sq m / 7534 sq ft

### UNIT 10

2 FLOORS @ 100 sq m = 200 sq m / 2150 sq ft

## UNIT 11

2 FLOORS @ 80 sq m = 160 sq m / 1722 sq ft

### UNIT 12

2 FLOORS @ 107.5 sq m = 215 sq m / 2314 sq ft

## UNIT 13

2 FLOORS @ 70 sq m = 140 sq m / 1500 sq ft

#### UNIT 14

2 FLOORS @ 70 sq m = 140 sq m / 1500 sq ft

## UNIT 15

2 FLOORS @ 107.5 sq m = 215 sq m / 2314 sq ft

#### UNIT 16 2 FLOORS @ 80 sq m = 160 sq m / 1722 sq ft

UNIT 17

2 FLOORS @ 100 sq m = 200 sq m / 2150 sq ft

#### TOTAL FLOOR AREA TO BE BUILT

2140 sq m / 23,034 sq ft

Includes Unit 7 as a full conversion required. Garages @ 6.5 x 6.5m = 43 sq m / 463 sq ft

Revision / Date / By Description

# ANTHONY JANE

ARCHITECTURE & INTERIORS 1A Eves Corner, Danbury, ESSEX, CM3 4QF E : technical@anthonyjane.com

Project -CANFIELD MOAT HIGH CROSS LANE WEST LITTLE CANFIELD

CM6 1TD

Client Mr ANDREW SMITH

Drawing PROPOSED SITE PLAN

Drawing Drawing Use Date MAR 22

Information Scale 1:500 @ A1 Drawing number

10949/A1/06