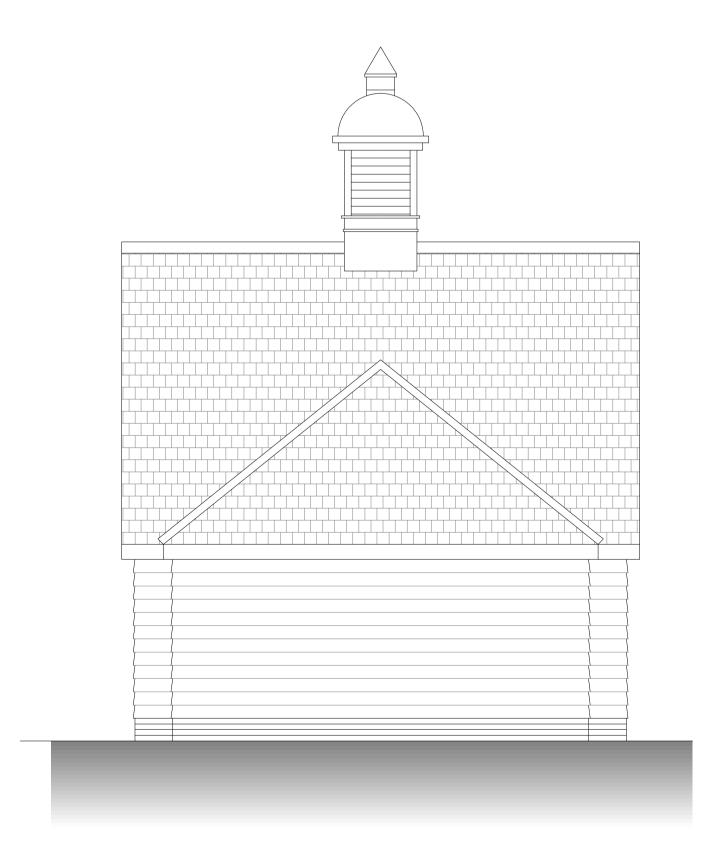

## FINISHES SCHEDULE

Roof to be finished with eternit slate tiles complete with Eternit slate dry ridge.

White painted timber cupola to be specifically designed and manufactured in timber with lead flashing to top dome in traditional form. The cupola to have a dovecot on three sides with the forth housing the clock facing the courtyard.