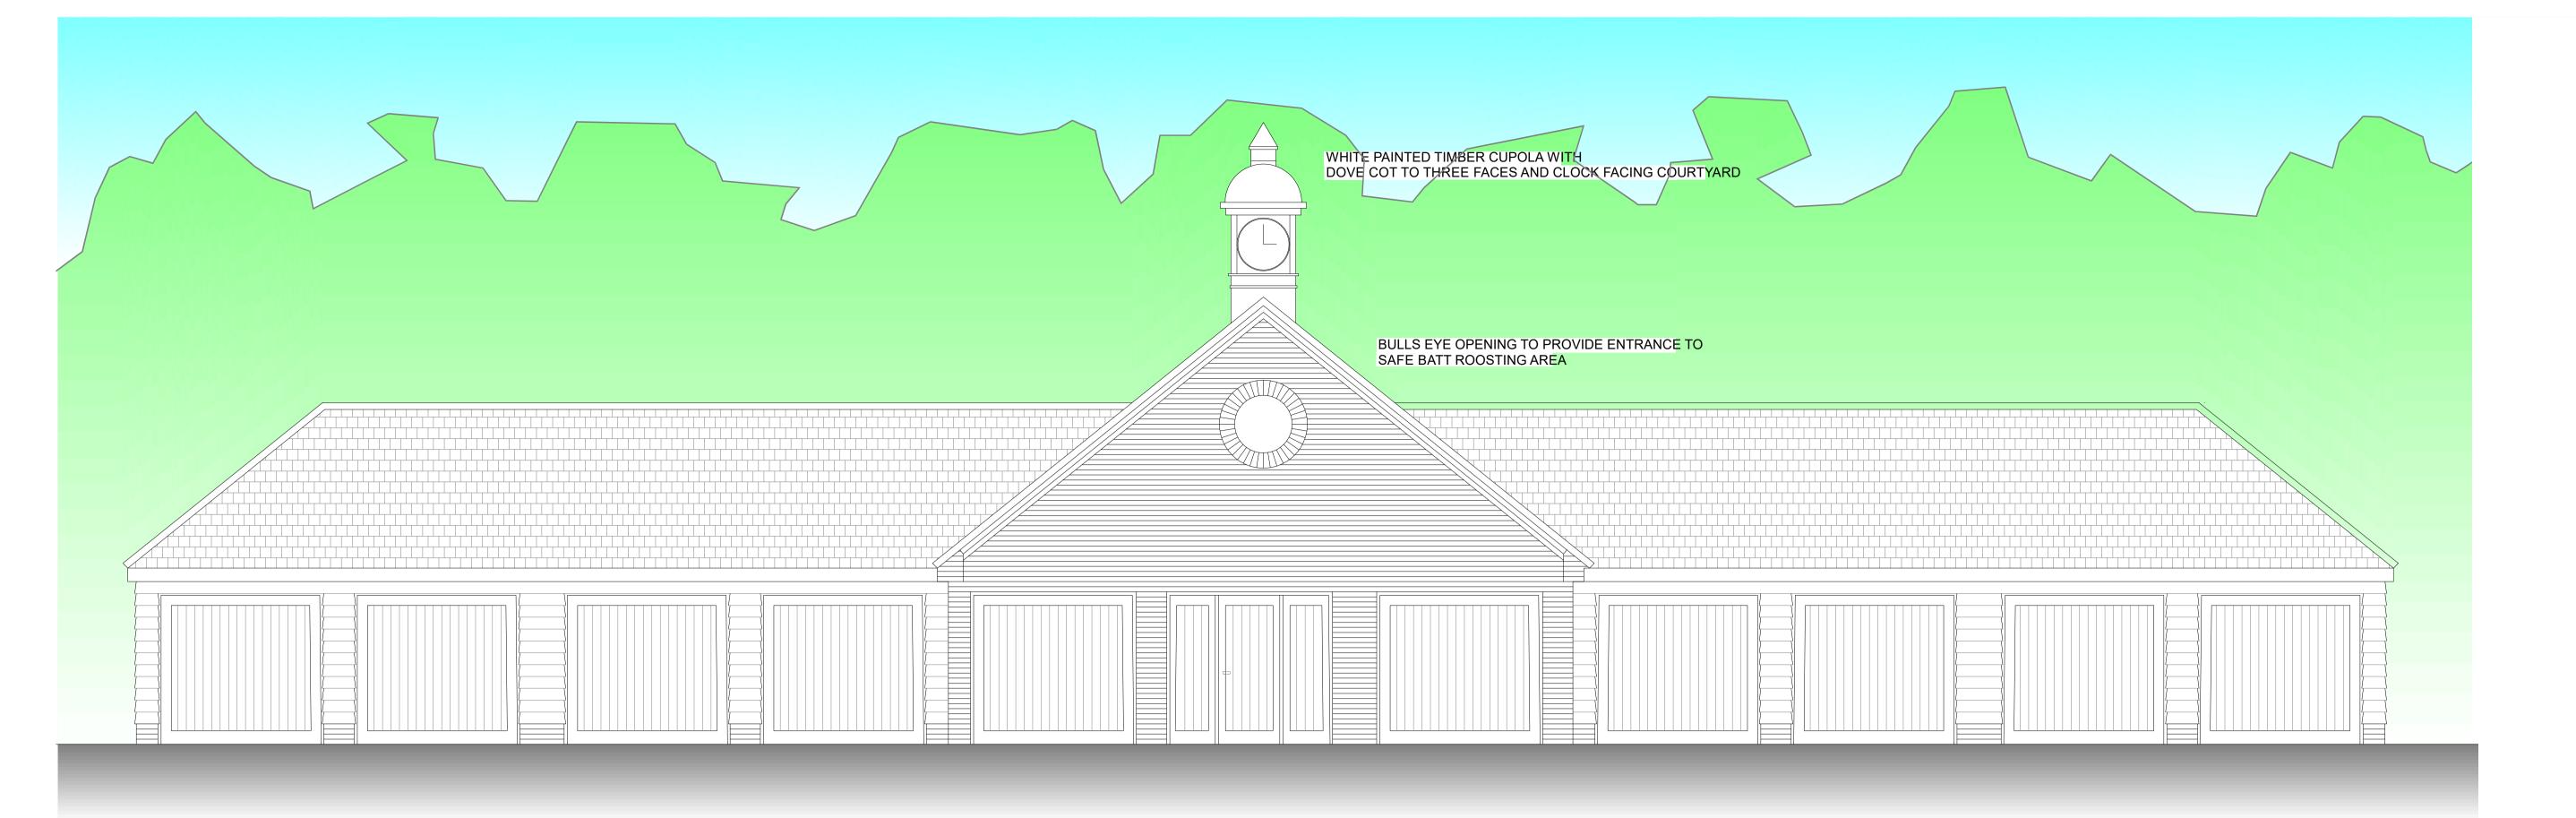

## FRONT ELEVATION

**END ELEVATION** 

## FINISHES SCHEDULE

Roof to be finished with eternit slate tiles complete with Eternit slate dry ridge.

White painted timber cupola to be specifically designed and manufactured in timber with lead flashing to top dome in traditional form. The cupola to have a dovecot on three sides with the forth housing the clock facing the courtyard.

Solar panels to be installed to the rear elevation and to be installed "within" the roof finish to ensure the top of the solar panels are in line with the adjoining slate roof.

External walls to the wings to be facing brick plinth in bricks to match main house. From top of plinth to eaves, 175mm feather edge board stained black.

External wall to the central section to be facing brickwork full height and includes stepped corbell detail to verge and eaves.

All eaves and soffit to be timber a stained black.

All gutters and down pipes to be black Upvc

All garage doors to be solid timber