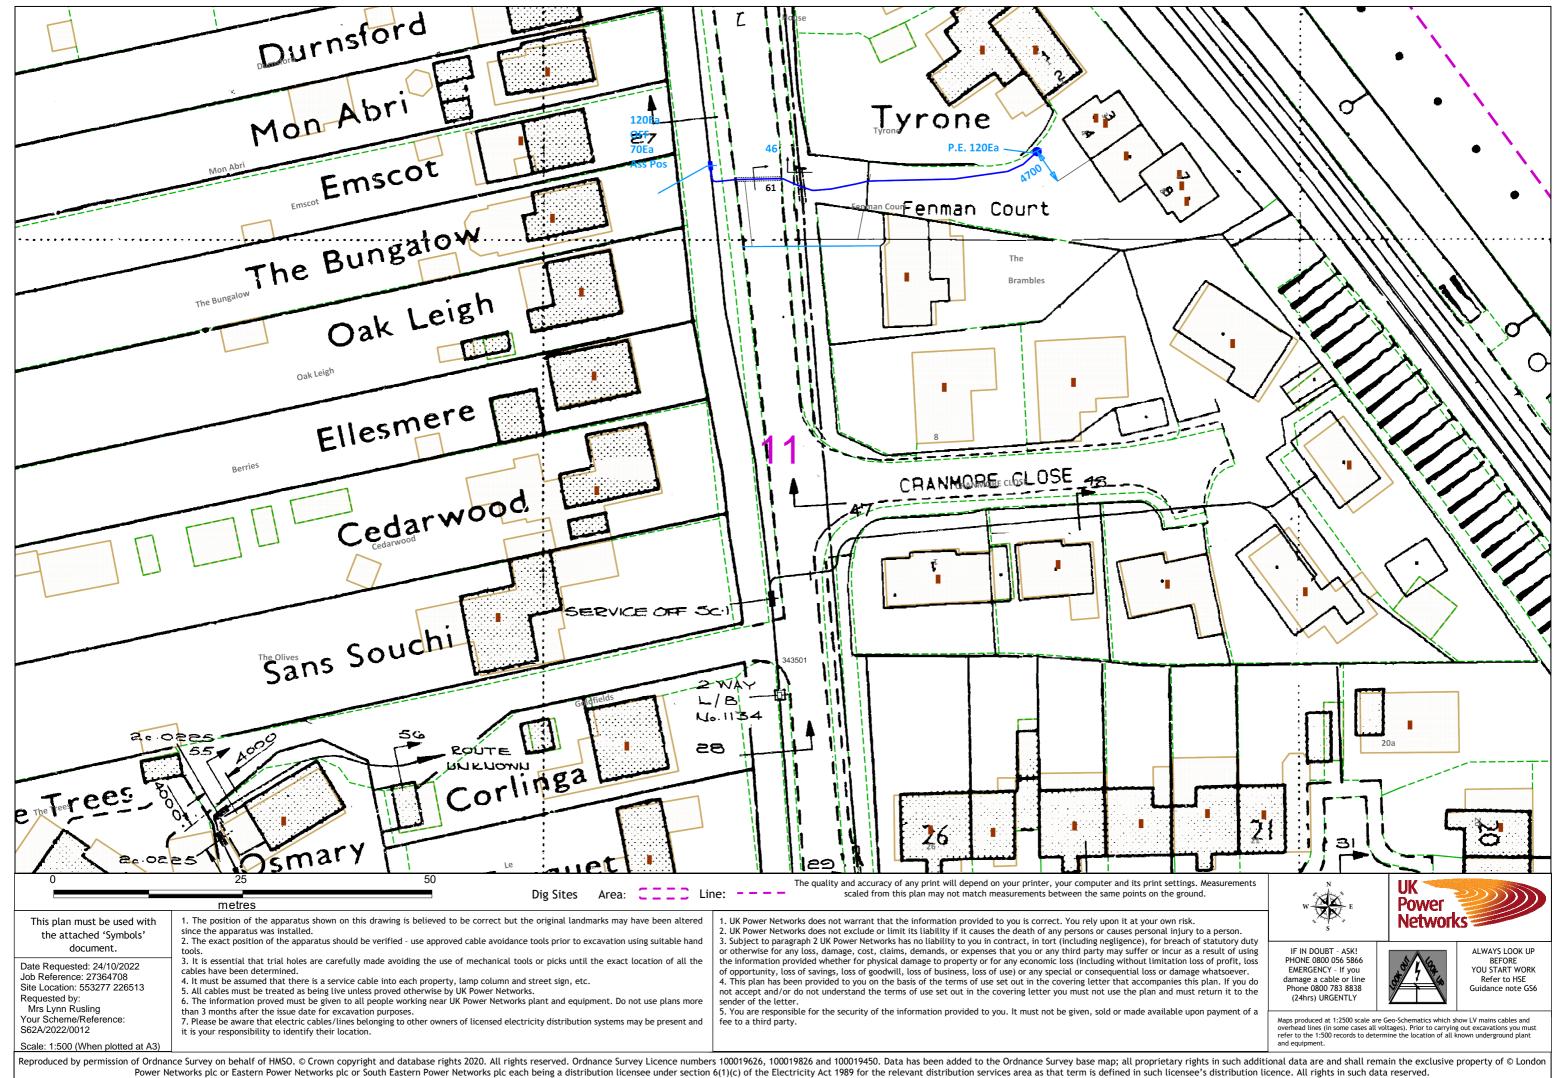

|                                                                                                                                                                                                                                                                                   |                                                                                                                                                                                                                                                                                                                                                                                                                                                                                                                                                                                                                                                                                                                                                                                                                                                                                                                                                                                                                                | 3                                                                                                                                                                                                                                                                                                                                                                                                                                                                                                                                                                                                                                                                                                                                                                                                                                                                                                                                                                                                                                                                                                               |
|-----------------------------------------------------------------------------------------------------------------------------------------------------------------------------------------------------------------------------------------------------------------------------------|--------------------------------------------------------------------------------------------------------------------------------------------------------------------------------------------------------------------------------------------------------------------------------------------------------------------------------------------------------------------------------------------------------------------------------------------------------------------------------------------------------------------------------------------------------------------------------------------------------------------------------------------------------------------------------------------------------------------------------------------------------------------------------------------------------------------------------------------------------------------------------------------------------------------------------------------------------------------------------------------------------------------------------|-----------------------------------------------------------------------------------------------------------------------------------------------------------------------------------------------------------------------------------------------------------------------------------------------------------------------------------------------------------------------------------------------------------------------------------------------------------------------------------------------------------------------------------------------------------------------------------------------------------------------------------------------------------------------------------------------------------------------------------------------------------------------------------------------------------------------------------------------------------------------------------------------------------------------------------------------------------------------------------------------------------------------------------------------------------------------------------------------------------------|
| 0                                                                                                                                                                                                                                                                                 | 25 50 Dig Sites Area: CIIC Line                                                                                                                                                                                                                                                                                                                                                                                                                                                                                                                                                                                                                                                                                                                                                                                                                                                                                                                                                                                                | The quality and accuracy of any print will depend on your printer, your computer and its print setti<br>e: scaled from this plan may not match measurements between the same points on the g                                                                                                                                                                                                                                                                                                                                                                                                                                                                                                                                                                                                                                                                                                                                                                                                                                                                                                                    |
| This plan must be used with                                                                                                                                                                                                                                                       | metres         original landmarks may have been altered           1. The position of the apparatus shown on this drawing is believed to be correct but the original landmarks may have been altered                                                                                                                                                                                                                                                                                                                                                                                                                                                                                                                                                                                                                                                                                                                                                                                                                            |                                                                                                                                                                                                                                                                                                                                                                                                                                                                                                                                                                                                                                                                                                                                                                                                                                                                                                                                                                                                                                                                                                                 |
| This plan must be used with<br>the attached 'Symbols'<br>document.<br>Date Requested: 24/10/2022<br>Job Reference: 27364708<br>Site Location: 553277 226513<br>Requested by:<br>Mrs Lynn Rusling<br>Your Scheme/Reference:<br>S62A/2022/0012<br>Scale: 1:500 (When plotted at A3) | <ul> <li>since the apparatus was installed.</li> <li>2. The exact position of the apparatus should be verified - use approved cable avoidance tools prior to excavation using suitable hand tools.</li> <li>3. It is essential that trial holes are carefully made avoiding the use of mechanical tools or picks until the exact location of all the cables have been determined.</li> <li>4. It must be assumed that there is a service cable into each property, lamp column and street sign, etc.</li> <li>5. All cables must be treated as being live unless proved otherwise by UK Power Networks.</li> <li>6. The information proved must be given to all people working near UK Power Networks plant and equipment. Do not use plans more than 3 months after the issue date for excavation purposes.</li> <li>7. Please be aware that electric cables/lines belonging to other owners of licensed electricity distribution systems may be present and it is your responsibility to identify their location.</li> </ul> | 1. UK Power Networks does not warrant that the information provided to you is correct. You rely upon it at your own r 2. UK Power Networks does not exclude or limit its liability if it causes the death of any persons or causes personal inj 3. Subject to paragraph 2 UK Power Networks has no liability to you in contract, in tort (including negligence), for brea or otherwise for any loss, damage, cost, claims, demands, or expenses that you or any third party may suffer or incur the information provided whether for physical damage to property or for any economic loss (including without limitatio of opportunity, loss of savings, loss of goodwill, loss of business, loss of use) or any special or consequential loss or dar 4. This plan has been provided to you on the basis of the terms of use set out in the covering letter that accompanies not accept and/or do not understand the terms of use set out in the covering letter. 5. You are responsible for the security of the information provided to you. It must not be given, sold or made available fee to a third party. |
| Reproduced by permission of Ordnam<br>Power Ne                                                                                                                                                                                                                                    | ce Survey on behalf of HMSO. © Crown copyright and database rights 2020. All rights reserved. Ordnance Survey Licence numbers<br>tworks plc or Eastern Power Networks plc or South Eastern Power Networks plc each being a distribution licensee under section 6<br>Plans generated by Dig                                                                                                                                                                                                                                                                                                                                                                                                                                                                                                                                                                                                                                                                                                                                     | 100019626, 100019826 and 100019450. Data has been added to the Ordnance Survey base map; all proprietary<br>5(1)(c) of the Electricity Act 1989 for the relevant distribution services area as that term is defined in such licer<br>SAFE Pro <sup>™</sup> software provided by LinesearchbeforeUdig.                                                                                                                                                                                                                                                                                                                                                                                                                                                                                                                                                                                                                                                                                                                                                                                                           |