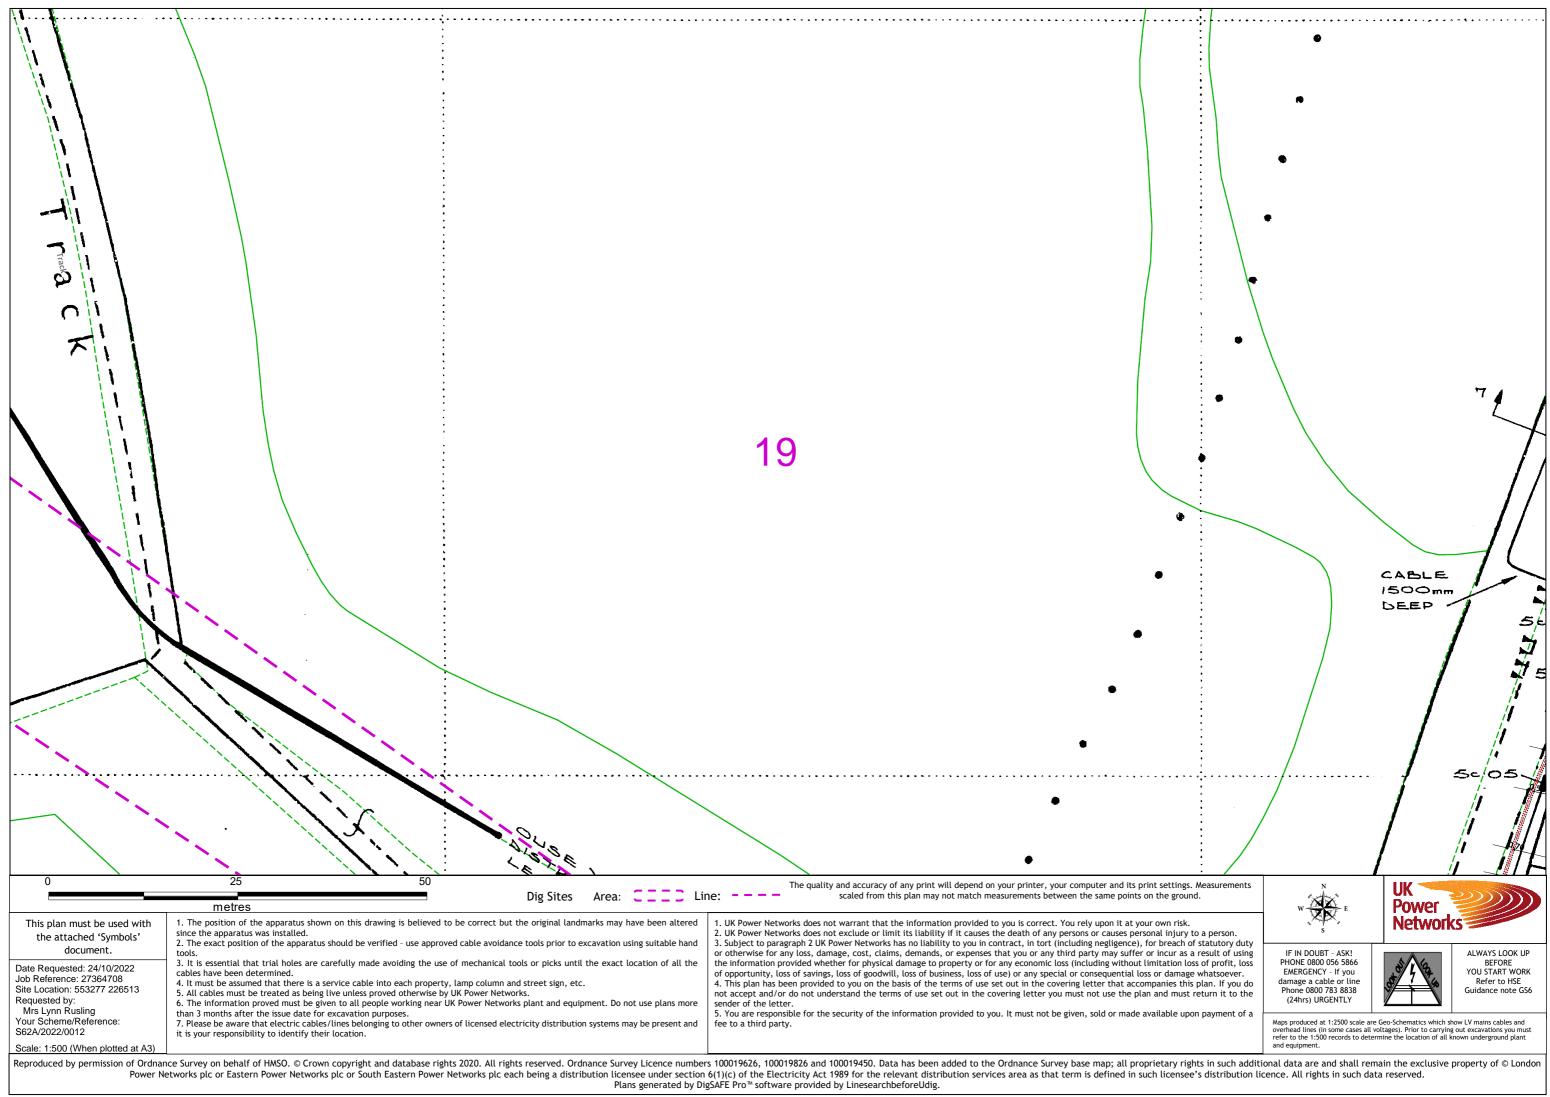

|                                                                                                                                                                                                                                                                                   |                                                                                                                                                                                                                                                                                                                                                                                                                                                                                                                                                                                                                                                                                                                                                                                                                                                                                                                                                                                                                                | 3                                                                                                                                                                                                                                                                                                                                                                                                                                                                                                                                                                                                                                                                                                                                                                                                                                                                                                                                                                                                                                                                                                               |
|-----------------------------------------------------------------------------------------------------------------------------------------------------------------------------------------------------------------------------------------------------------------------------------|--------------------------------------------------------------------------------------------------------------------------------------------------------------------------------------------------------------------------------------------------------------------------------------------------------------------------------------------------------------------------------------------------------------------------------------------------------------------------------------------------------------------------------------------------------------------------------------------------------------------------------------------------------------------------------------------------------------------------------------------------------------------------------------------------------------------------------------------------------------------------------------------------------------------------------------------------------------------------------------------------------------------------------|-----------------------------------------------------------------------------------------------------------------------------------------------------------------------------------------------------------------------------------------------------------------------------------------------------------------------------------------------------------------------------------------------------------------------------------------------------------------------------------------------------------------------------------------------------------------------------------------------------------------------------------------------------------------------------------------------------------------------------------------------------------------------------------------------------------------------------------------------------------------------------------------------------------------------------------------------------------------------------------------------------------------------------------------------------------------------------------------------------------------|
| 0                                                                                                                                                                                                                                                                                 | 25 50 Dig Sites Area: CIIC Line                                                                                                                                                                                                                                                                                                                                                                                                                                                                                                                                                                                                                                                                                                                                                                                                                                                                                                                                                                                                | The quality and accuracy of any print will depend on your printer, your computer and its print setti<br>e: scaled from this plan may not match measurements between the same points on the g                                                                                                                                                                                                                                                                                                                                                                                                                                                                                                                                                                                                                                                                                                                                                                                                                                                                                                                    |
| This plan must be used with                                                                                                                                                                                                                                                       | metres         original landmarks may have been altered           1. The position of the apparatus shown on this drawing is believed to be correct but the original landmarks may have been altered                                                                                                                                                                                                                                                                                                                                                                                                                                                                                                                                                                                                                                                                                                                                                                                                                            |                                                                                                                                                                                                                                                                                                                                                                                                                                                                                                                                                                                                                                                                                                                                                                                                                                                                                                                                                                                                                                                                                                                 |
| This plan must be used with<br>the attached 'Symbols'<br>document.<br>Date Requested: 24/10/2022<br>Job Reference: 27364708<br>Site Location: 553277 226513<br>Requested by:<br>Mrs Lynn Rusling<br>Your Scheme/Reference:<br>S62A/2022/0012<br>Scale: 1:500 (When plotted at A3) | <ul> <li>since the apparatus was installed.</li> <li>2. The exact position of the apparatus should be verified - use approved cable avoidance tools prior to excavation using suitable hand tools.</li> <li>3. It is essential that trial holes are carefully made avoiding the use of mechanical tools or picks until the exact location of all the cables have been determined.</li> <li>4. It must be assumed that there is a service cable into each property, lamp column and street sign, etc.</li> <li>5. All cables must be treated as being live unless proved otherwise by UK Power Networks.</li> <li>6. The information proved must be given to all people working near UK Power Networks plant and equipment. Do not use plans more than 3 months after the issue date for excavation purposes.</li> <li>7. Please be aware that electric cables/lines belonging to other owners of licensed electricity distribution systems may be present and it is your responsibility to identify their location.</li> </ul> | 1. UK Power Networks does not warrant that the information provided to you is correct. You rely upon it at your own r 2. UK Power Networks does not exclude or limit its liability if it causes the death of any persons or causes personal inj 3. Subject to paragraph 2 UK Power Networks has no liability to you in contract, in tort (including negligence), for brea or otherwise for any loss, damage, cost, claims, demands, or expenses that you or any third party may suffer or incur the information provided whether for physical damage to property or for any economic loss (including without limitatio of opportunity, loss of savings, loss of goodwill, loss of business, loss of use) or any special or consequential loss or dar 4. This plan has been provided to you on the basis of the terms of use set out in the covering letter that accompanies not accept and/or do not understand the terms of use set out in the covering letter. 5. You are responsible for the security of the information provided to you. It must not be given, sold or made available fee to a third party. |
| Reproduced by permission of Ordnam<br>Power Ne                                                                                                                                                                                                                                    | ce Survey on behalf of HMSO. © Crown copyright and database rights 2020. All rights reserved. Ordnance Survey Licence numbers<br>tworks plc or Eastern Power Networks plc or South Eastern Power Networks plc each being a distribution licensee under section 6<br>Plans generated by Dig                                                                                                                                                                                                                                                                                                                                                                                                                                                                                                                                                                                                                                                                                                                                     | 100019626, 100019826 and 100019450. Data has been added to the Ordnance Survey base map; all proprietary<br>5(1)(c) of the Electricity Act 1989 for the relevant distribution services area as that term is defined in such licer<br>SAFE Pro <sup>™</sup> software provided by LinesearchbeforeUdig.                                                                                                                                                                                                                                                                                                                                                                                                                                                                                                                                                                                                                                                                                                                                                                                                           |