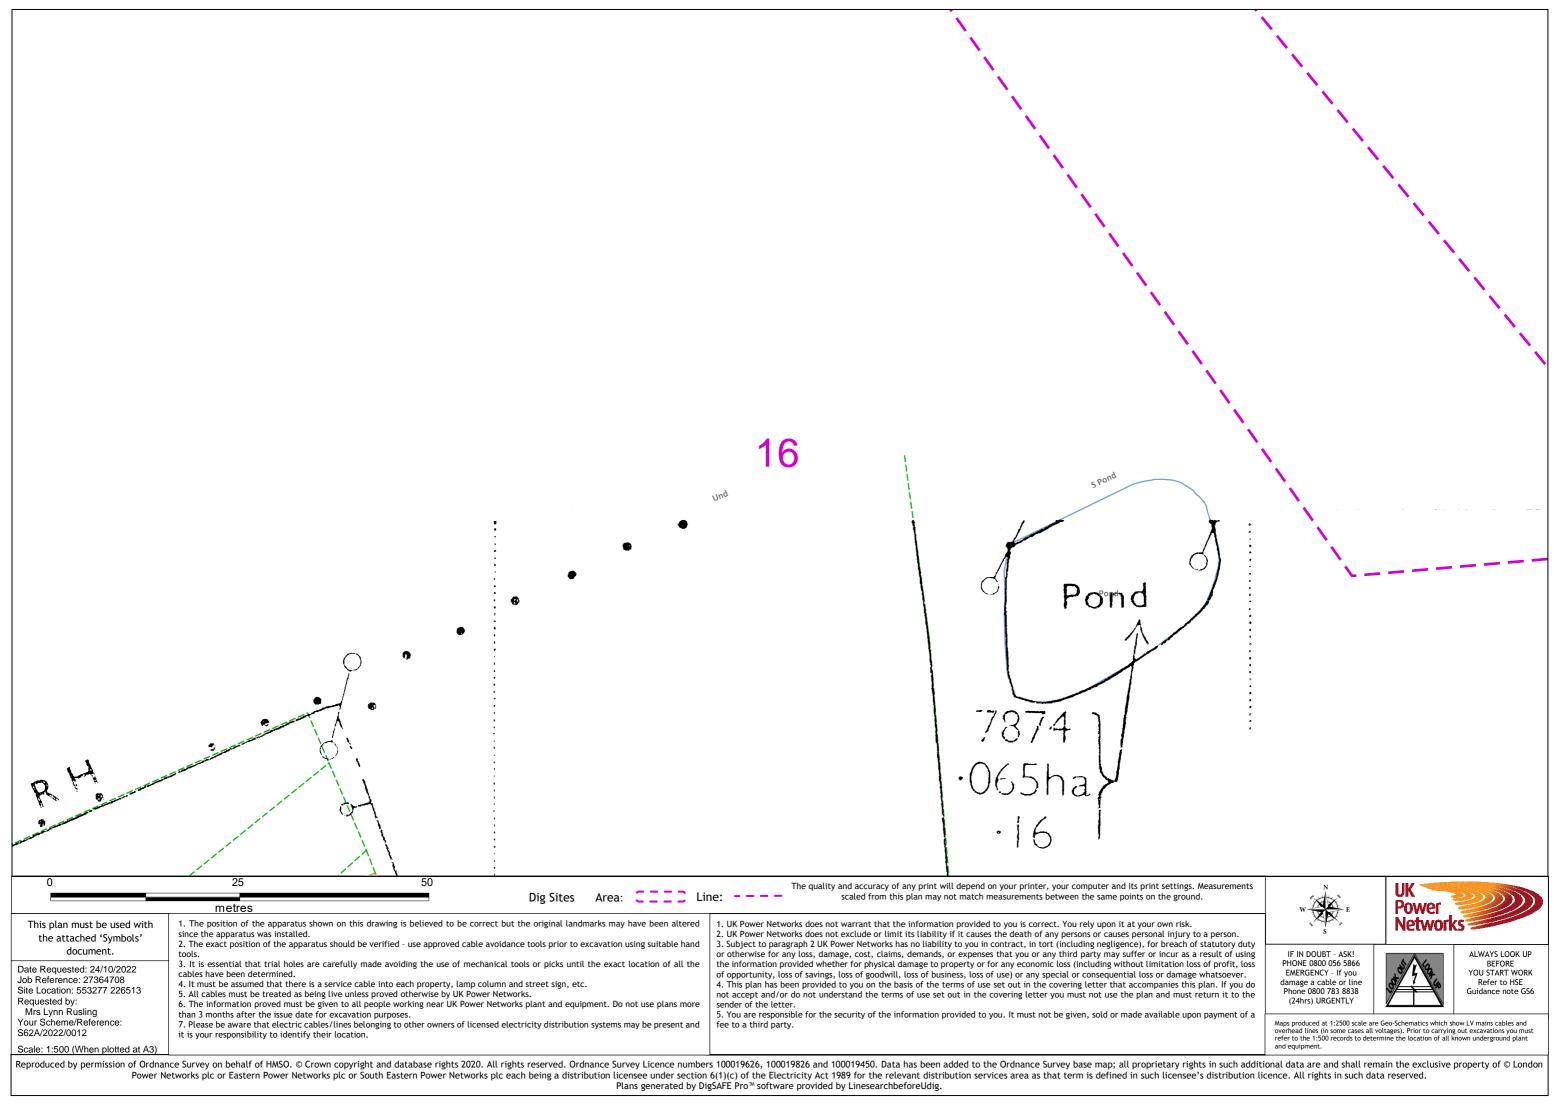

ection 6(1)(c) of the Electricity Act 1989 for the relevant distribution services area as that term is defined in such licensee's distribution licence. All rights in such data reserved. Plans generated by DigSAFE Pro<sup>™</sup> software provided by LinesearchbeforeUdig.



|   |    |    |                   |       | 4 |                                                                              |  |
|---|----|----|-------------------|-------|---|------------------------------------------------------------------------------|--|
|   |    |    |                   |       |   |                                                                              |  |
| 0 | 25 | 50 | Dig Sites Area: 🕻 | Line: |   | print will depend on your printer, you<br>n may not match measurements betwa |  |







| Dig Sites         Area:         Control is a control is plan may not match measurements between the same points on the group of the apparatus shown on this drawing is believed to be correct but the original landmarks may have been altered is ymbols' document.         I. UK Power Networks does not warrant that the information provided to you is correct. You rely upon it at your own risk.           Date Requested: 24/10/2022 Job Reference: 27364708 Site Location: 553277 28613 Requested by: Mrs Lynn Rusling Your Scheme/Reference: S62A/2022/2012         3. It is essential that there is a service cable into each property, lamp column and street sign, eac.         1. It must be assumed that there is a service cable into each property, lamp column and street sign, eac.         1. This plan ha