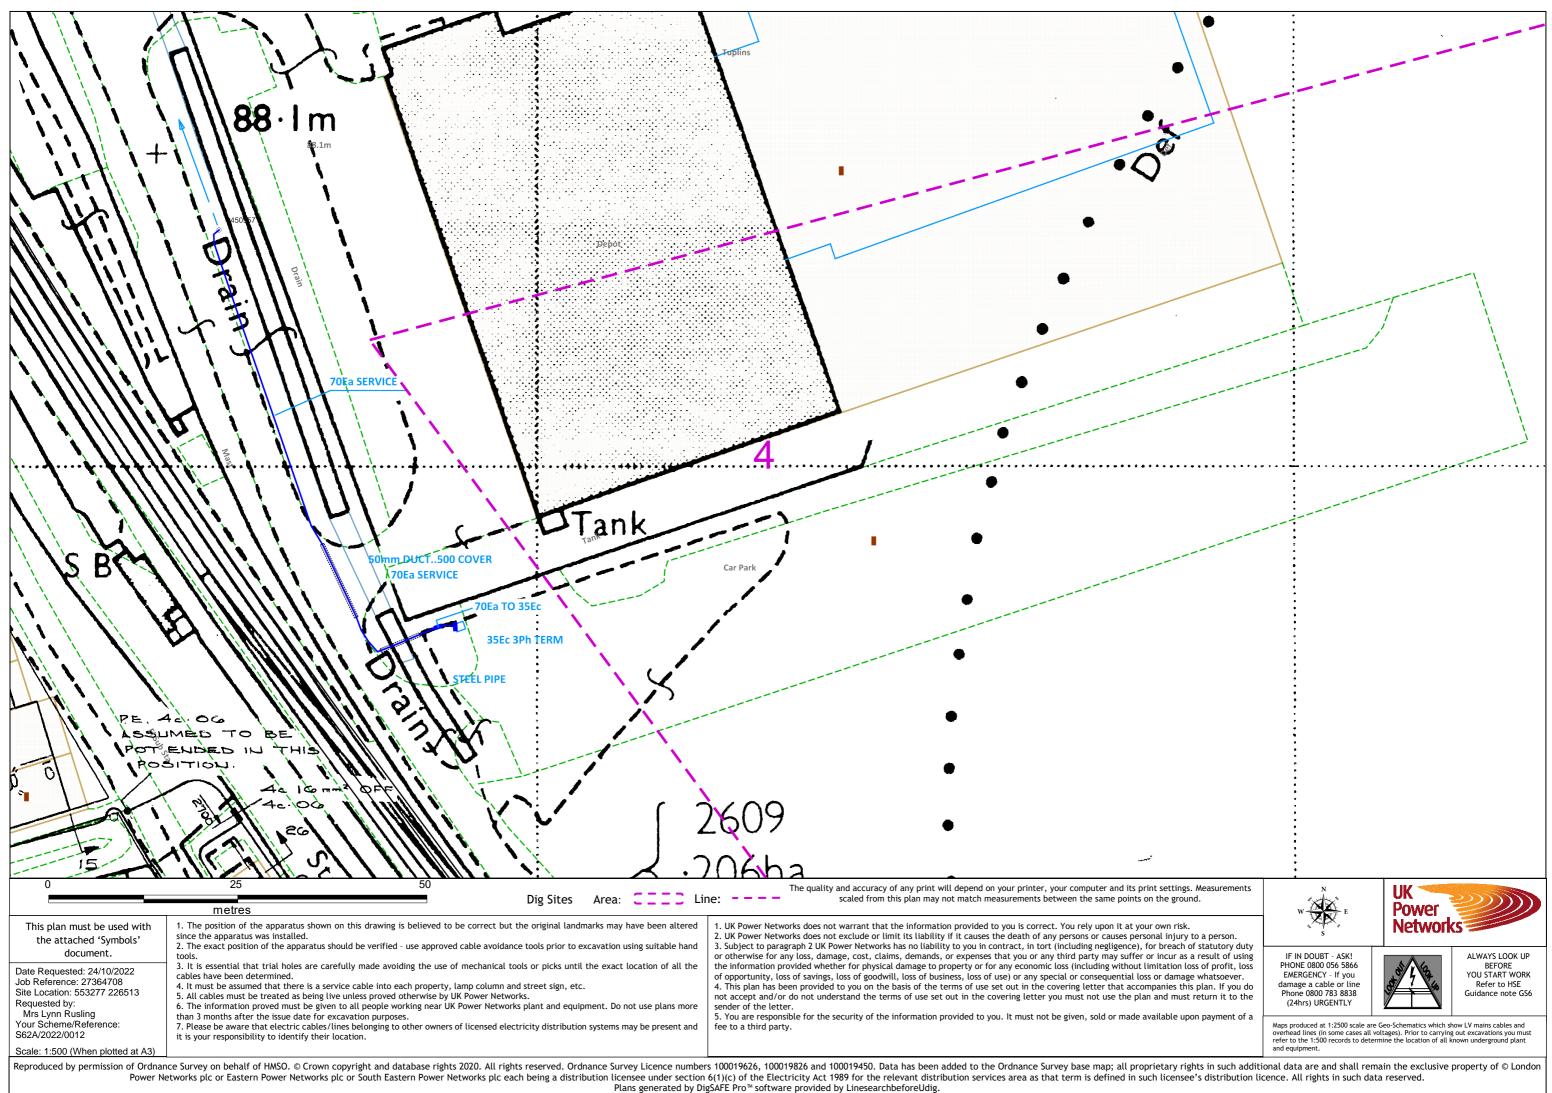

|                                                                                                                                                                                                                                                                                   |                                                                                                                                                                                                                                                                                                                                                                                                                                                                                                                                                                                                                                                                                                                                                                                                                                                                                                                                                                                                                                | 3                                                                                                                                                                                                                                                                                                                                                                                                                                                                                                                                                                                                                                                                                                                                                                                                                                                                                                                                                                                                                                                                                                               |
|-----------------------------------------------------------------------------------------------------------------------------------------------------------------------------------------------------------------------------------------------------------------------------------|--------------------------------------------------------------------------------------------------------------------------------------------------------------------------------------------------------------------------------------------------------------------------------------------------------------------------------------------------------------------------------------------------------------------------------------------------------------------------------------------------------------------------------------------------------------------------------------------------------------------------------------------------------------------------------------------------------------------------------------------------------------------------------------------------------------------------------------------------------------------------------------------------------------------------------------------------------------------------------------------------------------------------------|-----------------------------------------------------------------------------------------------------------------------------------------------------------------------------------------------------------------------------------------------------------------------------------------------------------------------------------------------------------------------------------------------------------------------------------------------------------------------------------------------------------------------------------------------------------------------------------------------------------------------------------------------------------------------------------------------------------------------------------------------------------------------------------------------------------------------------------------------------------------------------------------------------------------------------------------------------------------------------------------------------------------------------------------------------------------------------------------------------------------|
| 0                                                                                                                                                                                                                                                                                 | 25 50 Dig Sites Area: CIIC Line                                                                                                                                                                                                                                                                                                                                                                                                                                                                                                                                                                                                                                                                                                                                                                                                                                                                                                                                                                                                | The quality and accuracy of any print will depend on your printer, your computer and its print setti<br>e: scaled from this plan may not match measurements between the same points on the g                                                                                                                                                                                                                                                                                                                                                                                                                                                                                                                                                                                                                                                                                                                                                                                                                                                                                                                    |
| This plan must be used with                                                                                                                                                                                                                                                       | metres         original landmarks may have been altered           1. The position of the apparatus shown on this drawing is believed to be correct but the original landmarks may have been altered                                                                                                                                                                                                                                                                                                                                                                                                                                                                                                                                                                                                                                                                                                                                                                                                                            |                                                                                                                                                                                                                                                                                                                                                                                                                                                                                                                                                                                                                                                                                                                                                                                                                                                                                                                                                                                                                                                                                                                 |
| This plan must be used with<br>the attached 'Symbols'<br>document.<br>Date Requested: 24/10/2022<br>Job Reference: 27364708<br>Site Location: 553277 226513<br>Requested by:<br>Mrs Lynn Rusling<br>Your Scheme/Reference:<br>S62A/2022/0012<br>Scale: 1:500 (When plotted at A3) | <ul> <li>since the apparatus was installed.</li> <li>2. The exact position of the apparatus should be verified - use approved cable avoidance tools prior to excavation using suitable hand tools.</li> <li>3. It is essential that trial holes are carefully made avoiding the use of mechanical tools or picks until the exact location of all the cables have been determined.</li> <li>4. It must be assumed that there is a service cable into each property, lamp column and street sign, etc.</li> <li>5. All cables must be treated as being live unless proved otherwise by UK Power Networks.</li> <li>6. The information proved must be given to all people working near UK Power Networks plant and equipment. Do not use plans more than 3 months after the issue date for excavation purposes.</li> <li>7. Please be aware that electric cables/lines belonging to other owners of licensed electricity distribution systems may be present and it is your responsibility to identify their location.</li> </ul> | 1. UK Power Networks does not warrant that the information provided to you is correct. You rely upon it at your own r 2. UK Power Networks does not exclude or limit its liability if it causes the death of any persons or causes personal inj 3. Subject to paragraph 2 UK Power Networks has no liability to you in contract, in tort (including negligence), for brea or otherwise for any loss, damage, cost, claims, demands, or expenses that you or any third party may suffer or incur the information provided whether for physical damage to property or for any economic loss (including without limitatio of opportunity, loss of savings, loss of goodwill, loss of business, loss of use) or any special or consequential loss or dar 4. This plan has been provided to you on the basis of the terms of use set out in the covering letter that accompanies not accept and/or do not understand the terms of use set out in the covering letter. 5. You are responsible for the security of the information provided to you. It must not be given, sold or made available fee to a third party. |
| Reproduced by permission of Ordnam<br>Power Ne                                                                                                                                                                                                                                    | ce Survey on behalf of HMSO. © Crown copyright and database rights 2020. All rights reserved. Ordnance Survey Licence numbers<br>tworks plc or Eastern Power Networks plc or South Eastern Power Networks plc each being a distribution licensee under section 6<br>Plans generated by Dig                                                                                                                                                                                                                                                                                                                                                                                                                                                                                                                                                                                                                                                                                                                                     | 100019626, 100019826 and 100019450. Data has been added to the Ordnance Survey base map; all proprietary<br>5(1)(c) of the Electricity Act 1989 for the relevant distribution services area as that term is defined in such licer<br>SAFE Pro <sup>™</sup> software provided by LinesearchbeforeUdig.                                                                                                                                                                                                                                                                                                                                                                                                                                                                                                                                                                                                                                                                                                                                                                                                           |