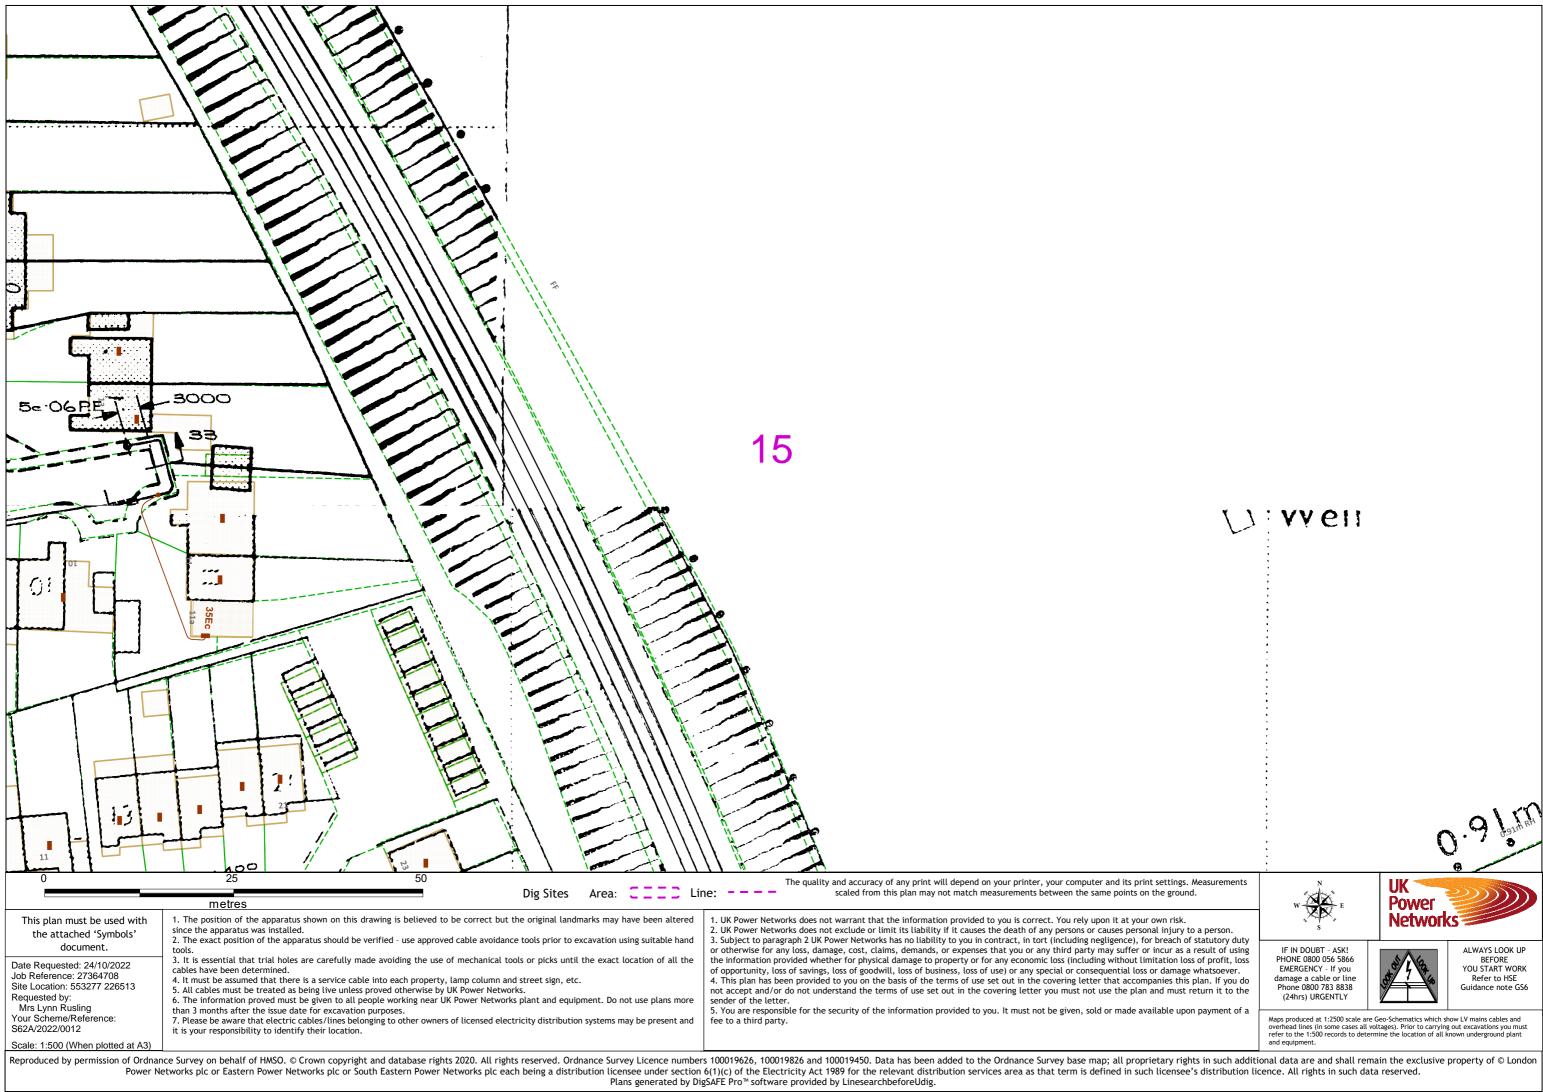

section 6(1)(c) of the Electricity Act 1989 for the relevant distribution services area as that term is defined in such licensee's distribution licence. All rights in such data reserved. Plans generated by DigSAFE Pro<sup>™</sup> software provided by LinesearchbeforeUdig.



|   |    |    |                   |       | 4 |                                                                              |  |
|---|----|----|-------------------|-------|---|------------------------------------------------------------------------------|--|
|   |    |    |                   |       |   |                                                                              |  |
| 0 | 25 | 50 | Dig Sites Area: 🕻 | Line: |   | print will depend on your printer, you<br>n may not match measurements betwa |  |







| Dig Sites         Area:         Control is a control is plan may not match measurements between the same points on the group of the apparatus shown on this drawing is believed to be correct but the original landmarks may have been altered is ymbols' document.         I. UK Power Networks does not warrant that the information provided to you is correct. You rely upon it at your own risk.           Date Requested: 24/10/2022 Job Reference: 27364708 Site Location: 553277 28613 Requested by: Mrs Lynn Rusling Your Scheme/Reference: S62A/2022/2012         3. It is essential that there is a service cable into each property, lamp column and street sign, eac.         1. It must be assumed that there is a service cable into each property, lamp column and street sign, eac.         1. This plan