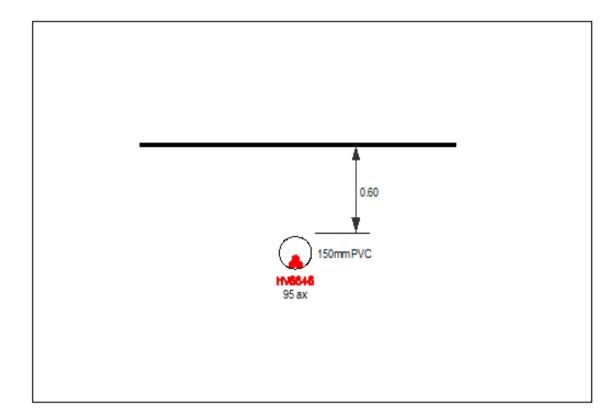

Power Networks plc or South Eastern Power Networks plc each being a distribution licensee under section 6(1)(c) of the Electricity Act 1989 for the relevant distribution services area as that term is defined in such licensee Plans generated by DigSAFE Pro™ software provided by LinesearchbeforeUdig.

18



h licensee's distribution licence. All rights in such data reserved.





Power Networks plc or Eastern Power Networks plc or South Eastern Power Networks plc each being a distribution licensee under section 6(1)(c) of the Electricity Act 1989 for the relevant distribution services area as that term is defined in such licensee's distribution licensee. All rights in such data reserved. Plans generated by DigSAFE Pro™ software provided by LinesearchbeforeUdig.



## Cross Section: 5908567





Reproduced by permission of Ordnance Survey on behalf of HM6O. © Crown copyright and database rights 2017. All rights reserved. Ordnance Survey Licence numbers 100019626, 100019826 and 100019450. Data has been added to the Ordnance Survey base map; all proprietary rights in such additional data are and shall remain the exclusive property of © London Power Networks plc or Eastern Power Networks plc or South Eastern Power Networks plc ach being a distribution licensee under section 6(1)(c) of the Electricity Act 1989 for the relevant distribution services area as that term is defined in such licensee's distribution licensee. All rights in such data re-

served. Plans gen erated by DigSAFE Pro<sup>TH</sup>software provided by LinesearchbeforeUdig.





## **UK Power Networks Feedback Tool