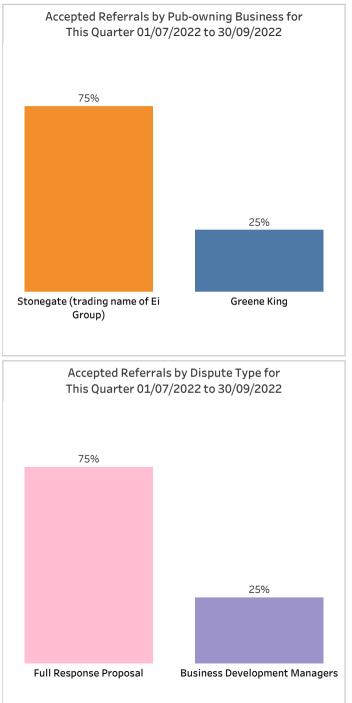

## Accepted Arbitration Referrals

Cases accepted in the three-month period between 1 July 2022 and 30 September 2022

#### Accepted Referrals by Pub-owning Business and Dispute Type

This table shows the comparison to accepted cases in the previous three-month period (between 1 April 2022 and 30 June 2022) and the cumulative total for the year (beginning 1 April 2022 to 30 September 2022 ).

| Pub-owning Business                     | Dispute Type                      | This Quarter<br>01/07/2022 to<br>30/09/2022 | Last Quarter<br>01/04/2022 to<br>30/06/2022 | Variance to Last<br>Quarter | Year to Date<br>01/04/2022 to<br>30/09/2022 |
|-----------------------------------------|-----------------------------------|---------------------------------------------|---------------------------------------------|-----------------------------|---------------------------------------------|
| Greene King                             | Total                             | 1                                           | 3                                           | -2                          | 4                                           |
|                                         | Full Response Proposal            | 1                                           | 3                                           | -2                          | 4                                           |
| Marston's*                              | Total                             | 0                                           | 1                                           | -1                          | 1                                           |
|                                         | Business Development Managers     |                                             | 1                                           | -1                          | 1                                           |
|                                         | Rent Assessments                  |                                             | 1                                           | -1                          | 1                                           |
| Punch Pubs and Co                       | Total                             |                                             | 1                                           | -1                          | 1                                           |
|                                         | Independent Assessor              |                                             | 1                                           | -1                          | 1                                           |
| Star Pubs and Bars                      | Total                             |                                             | 2                                           | -2                          | 2                                           |
|                                         | Full Response Proposal            |                                             | 2                                           | -2                          | 2                                           |
| Stonegate (trading<br>name of Ei Group) | Total                             | 3                                           | 2                                           | 1                           | 5                                           |
|                                         | Business Development Managers     | 1                                           |                                             | 1                           | 1                                           |
|                                         | Full Response Proposal            | 2                                           | 2                                           |                             | 4                                           |
|                                         |                                   | -                                           |                                             |                             |                                             |
| Grand Total                             | ne dispute type for a single case | 4                                           | 9                                           | -5                          | 13                                          |