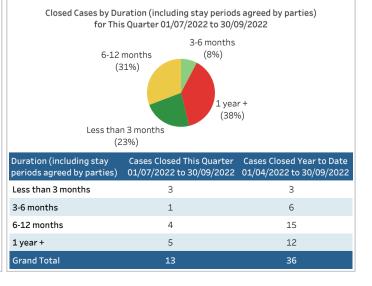

| Duration (minus stay<br>periods agreed by parties) |    | Cases Closed Year to Date<br>01/04/2022 to 30/09/2022 |  |
|----------------------------------------------------|----|-------------------------------------------------------|--|
| Less than 3 months                                 | 6  | 12                                                    |  |
| 3-6 months                                         | 4  | 12                                                    |  |
| 6-12 months                                        | 1  | 4                                                     |  |
| 1 year +                                           | 2  | 8                                                     |  |
| Grand Total                                        | 13 | 36                                                    |  |