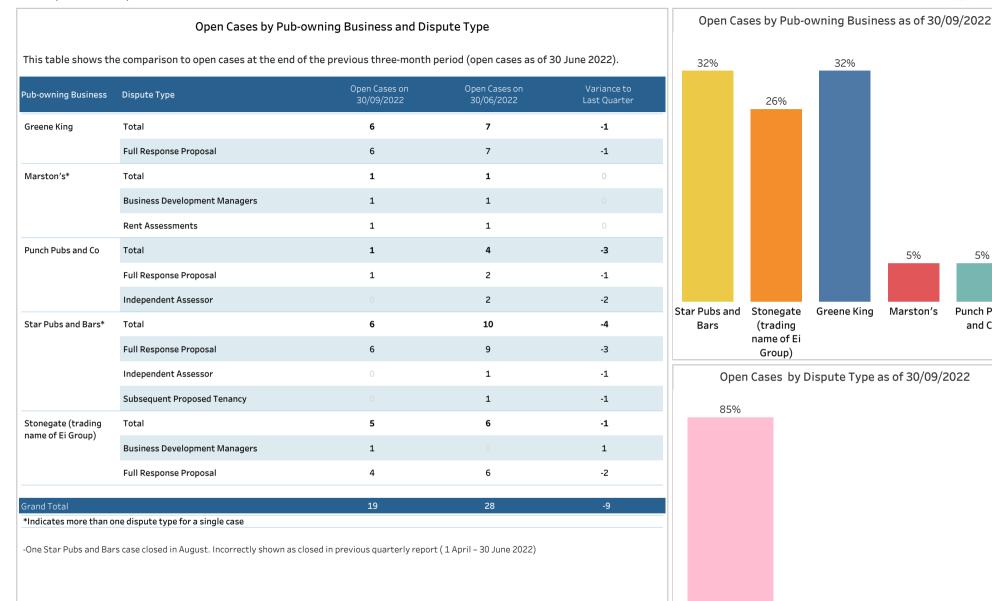

### **Open Arbitration Referrals**

Cases open as of 30 September 2022

5%

Punch Pubs

and Co

5%

Marston's