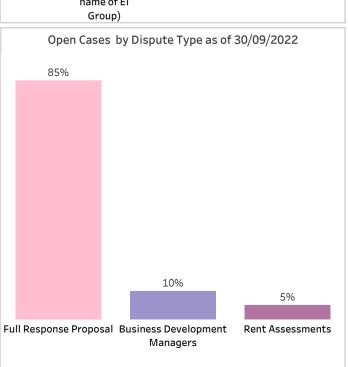

### **Open Arbitration Referrals**

Cases open as of 30 September 2022

5%

Punch Pubs

and Co

5%

Marston's