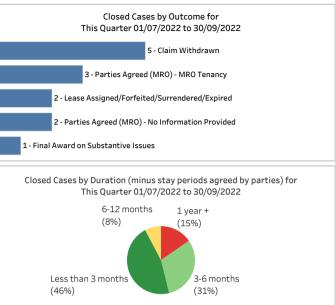

#### Closed Cases by Pub-owning Business, Outcome and Dispute Type

This tables show the comparison to closed cases in the previous three-month period (between 1 April 2022 and 30 June 2022) and the cumulative total for the year (beginning 1 April 2022 to 30 September 2022).

| Pub-owning<br>Business | Outcome                                        | Dispute Type                | This Quarter<br>01/07/2022 to<br>30/09/2022 | Last Quarter<br>01/04/2022 to<br>30/06/2022 | Variance to<br>Last Quarter | Year to Date<br>01/04/2022 t<br>30/09/2022 |
|------------------------|------------------------------------------------|-----------------------------|---------------------------------------------|---------------------------------------------|-----------------------------|--------------------------------------------|
| King -                 | All Outcomes                                   |                             | 2                                           | 5                                           | -3                          | 7                                          |
|                        | Claim Withdrawn                                | Full Response Proposal      | 2                                           |                                             | 2                           | 2                                          |
|                        | Lease Assigned/Forfeited/Surrendered/Expired   | Full Response Proposal      |                                             | 1                                           | -1                          | 1                                          |
|                        | Other                                          | Full Response Proposal      |                                             | 1                                           | -1                          | 1                                          |
|                        | Parties Agreed (MRO) - MRO Tenancy             | Full Response Proposal      |                                             | 2                                           | -2                          | 2                                          |
|                        | Parties Agreed (MRO) - No Information Provided | Full Response Proposal      |                                             | 1                                           | -1                          | 1                                          |
| Marston's              | All Outcomes                                   |                             | 0                                           | 1                                           | -1                          | 1                                          |
|                        | Parties Agreed (MRO) - Varied Tied Tenancy     | Full Response Proposal      |                                             | 1                                           | -1                          | 1                                          |
| Punch Pubs<br>and Co   | All Outcomes                                   |                             | 3                                           | 2                                           | 1                           | 5                                          |
|                        | Claim Withdrawn                                | Independent Assessor        | 1                                           |                                             | 1                           | 1                                          |
|                        | Final Award on Substantive Issues              | Full Response Proposal      |                                             | 2                                           | -2                          | 2                                          |
|                        |                                                | Independent Assessor        | 1                                           |                                             | 1                           | 1                                          |
|                        | Parties Agreed (MRO) - MRO Tenancy             | Full Response Proposal      | 1                                           |                                             | 1                           | 1                                          |
| Star Pubs<br>and Bars* | All Outcomes                                   |                             | 4                                           | 8                                           | -4                          | 12                                         |
|                        | Claim Withdrawn                                | Full Response Proposal      |                                             | 2                                           | -2                          | 2                                          |
|                        |                                                | Independent Assessor        | 1                                           |                                             | 1                           | 1                                          |
|                        |                                                | Rent Assessments            |                                             | 1                                           | -1                          | 1                                          |
|                        | Parties Agreed (MRO) - MRO Tenancy             | Full Response Proposal      | 1                                           | 2                                           | -1                          | 3                                          |
|                        | Parties Agreed (MRO) - New Tied Tenancy        | Full Response Proposal      |                                             | 1                                           | -1                          | 1                                          |
|                        | Parties Agreed (MRO) - No Information Provided | Full Response Proposal      | 2                                           | 2                                           |                             | 4                                          |
|                        |                                                | Subsequent Proposed Tenancy | 1                                           |                                             | 1                           | 1                                          |
| (trading               | All Outcomes                                   |                             | 4                                           | 7                                           | -3                          | 11                                         |
|                        | Claim Withdrawn                                | Full Response Proposal      | 1                                           |                                             | 1                           | 1                                          |
|                        | Final Award on Substantive Issues              | Full Response Proposal      |                                             | 1                                           | -1                          | 1                                          |
|                        |                                                | Independent Assessor        |                                             | 1                                           | -1                          | 1                                          |
|                        |                                                | Rent Assessments            |                                             | 1                                           | -1                          | 1                                          |
|                        | Lease Assigned/Forfeited/Surrendered/Expired   | Full Response Proposal      | 2                                           |                                             | 2                           | 2                                          |
|                        | Parties Agreed (MRO) - MRO Tenancy             | Full Response Proposal      | 1                                           | 4                                           | -3                          | 5                                          |
| All Closed Case        | es                                             |                             | 13                                          | 23                                          | -10                         | 36                                         |
| *Indicates m           | nore than one dispute type for a single case   |                             |                                             |                                             |                             |                                            |