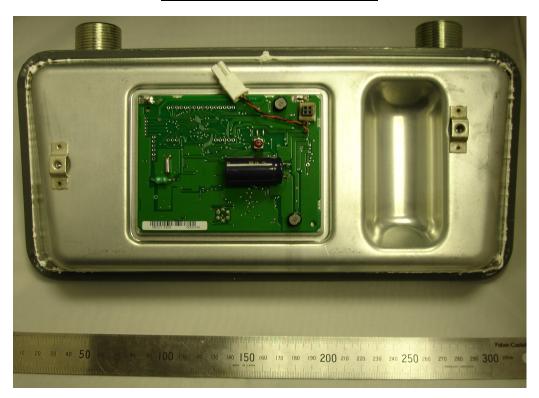

### **Photograph of Meter Showing PCB**

**UK/ 0120/ SGS0030** 6<sup>th</sup> November 2008 Issue 1

Product Variant Identification Details: