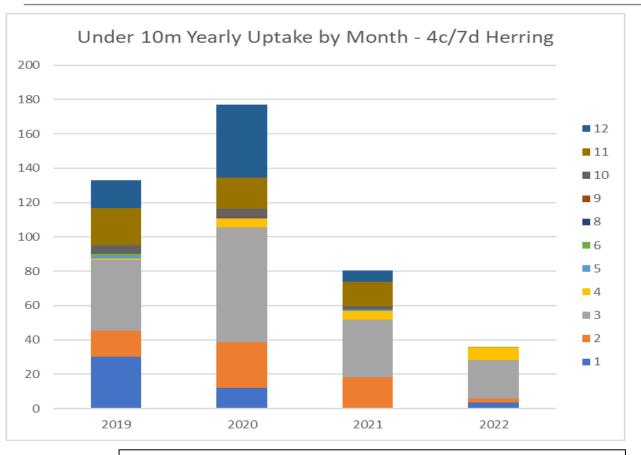

#### <u>U10:</u>

Allocation = 529.60t – Total Available=874.4t Catch limit = 100t Current uptake = 35.78t

...ambitious for our seas and coasts

<u>O10:</u> Allocation = 141.1t Catch limit = 75t Current uptake = 67.41t