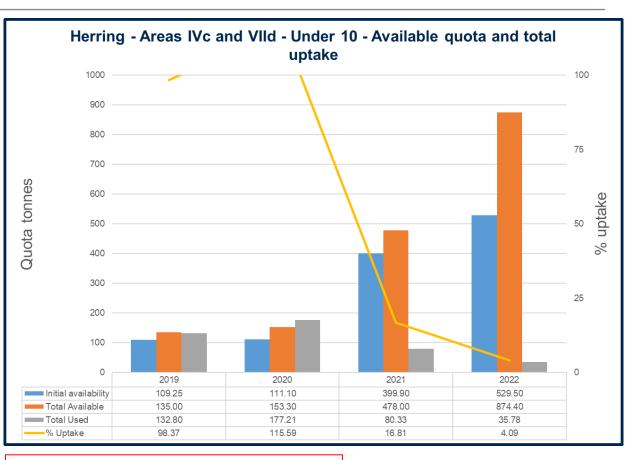

#### <u>U10:</u>

Allocation = 529.60t – Total Available=874.4t Catch limit = 100t Current uptake = 35.78t

...ambitious for our seas and coasts

<u>O10:</u> Allocation = 141.1t Catch limit = 75t Current uptake = 67.41t