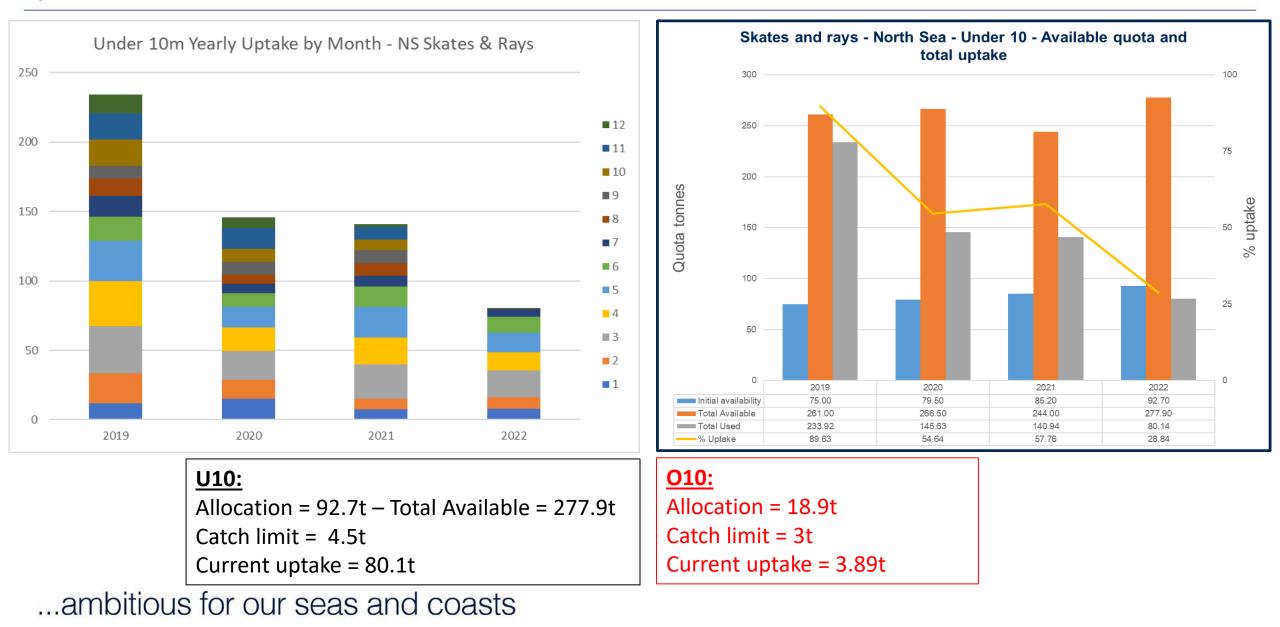

<u>U10:</u>

Allocation = 529.60t – Total Available=874.4t Catch limit = 100t Current uptake = 35.78t

...ambitious for our seas and coasts



<u>O10:</u> Allocation = 141.1t Catch limit = 75t Current uptake = 67.41t



...ambitious for our seas and coasts

Quota runs **July 2022 – June 2023** <u>U10:</u> Current availability = 737.9t Catch limit = 200t weekly Current uptake = 0t

Season ended in February for 21/22 Looking ahead for winter 2022 into early 2023 Aware of the transport issues in 21/22 Believe other markets / outlets sourced for the year ahead? – Info welcome Appreciate any further Info from the fleet for looking ahead to 22/23 please get in touch

### <u>O10:</u> Current availability = 13.3t Catch limit = 100t weekly Current uptake = 0.003t

# **Under 10m NS Skates & Rays**



# **NS Mackerel**



NS Cod



**NS Sole** 





Please remember you can get in touch with me regarding catch limits – Email, Text or Call....

Katie James:

07747638655

inshorequotamanager@marinemanagement.org.uk

...ambitious for our seas and coasts







Management

## <u>Useful Links</u>

l Organisation Uptake Statistics <u>https://www.gov.uk/government/statistical-data-sets/quota-use-statistics</u>

**Catch limits** 

Under-10m <u>https://www.gov.uk/government/publications/current-catch-limits-10-metres-and-under-pool</u> Over-10m <u>https://www.gov.uk/government/publications/current-catch-limits-over-10-metre-non-sector-pool</u>

Trading <u>https://www.gov.uk/government/publications/fishing-quota-trading-and-</u> <u>swaps</u>

Catch limit consultation (front page of MMO website d