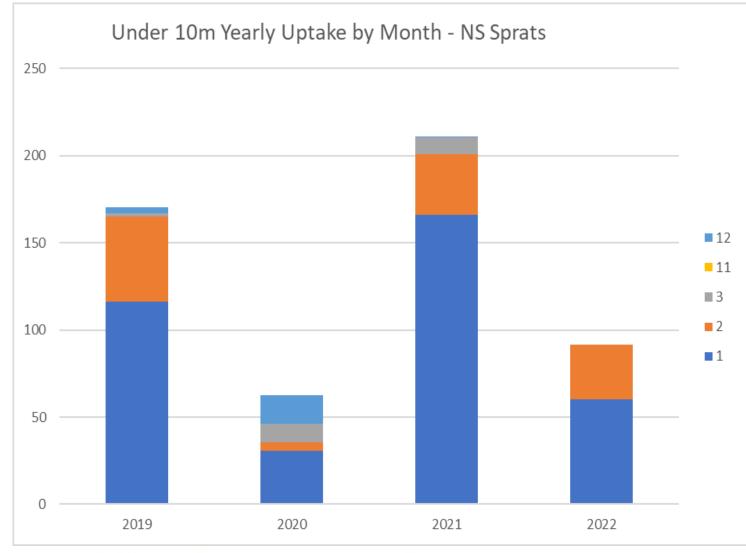

# IVc Quota Review

Katie James

...ambitious for our seas and coasts



# Herring 4c/7d



#### <u>U10:</u>

Allocation = 529.60t – Total Available=874.4t Catch limit = 100t Current uptake = 35.78t

...ambitious for our seas and coasts



<u>O10:</u> Allocation = 141.1t Catch limit = 75t Current uptake = 67.41t



...ambitious for our seas and coasts

Quota runs **July 2022 – June 2023** <u>U10:</u> Current availability = 737.9t Catch limit = 200t weekly Current uptake = 0t

Season ended in February for 21/22 Looking ahead for winter 2022 into early 2023 Aware of the transport issues in 21/22 Believe other markets / outlets sourced for the year ahead? – Info welcome Appreciate any further Info from the fleet for looking ahead to 22/23 please get in touch

### <u>O10:</u> Current availability = 13.3t Catch limit = 100t weekly Current uptake = 0.003t

# **Under 10m NS Skates & Rays**



# **NS Mackerel**



NS Cod



**NS Sole** 





Please remember you can get in touch with me regarding catch limits – Email, Text or Call....

Katie James:

07747638655

inshorequotamanager@marinemanagement.org.uk