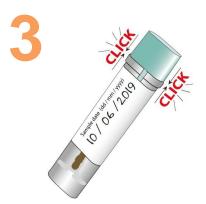

- Put the stick back in the bottle and 'click' the cap to close it
- Do not reopen the bottle after use
- Please wash your hands after use

- Make sure you have written the date on the sample bottle
- Put the sample bottle in the return envelope supplied
- Peel of the tape, seal the envelope and post.