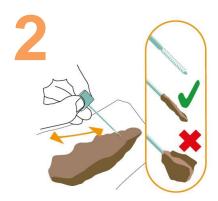

## Instructions on how to use your test kit

- Write the date on the sample bottle in biro
- Use a container or layers of toilet paper to catch your poo
- Do not let your poo touch the toilet water

- Twist cap to open the sample bottle
- Collect sample by scraping the stick along the poo until all grooves are covered
- We only need a little poo to test – please do not add extra!