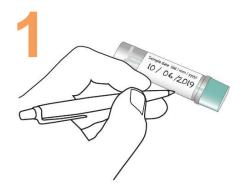

## Instructions on how to use your test kit

- Write the date on the sample bottle in biro
- Use a container or layers of toilet paper to catch your poo
- Do not let your poo touch the toilet water

- Twist cap to open the sample bottle
- Collect sample by scraping the stick along the poo until all grooves are covered
- We only need a little poo to test – please do not add extra!