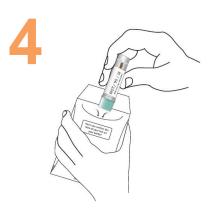

- Put the stick back in the bottle and 'click' the cap to close it
- Do not reopen the bottle after use
- Please wash your hands after use

- Make sure you have written the date on the sample bottle
- Put the sample bottle in the return envelope supplied
- Peel of the tape, seal the envelope and post.