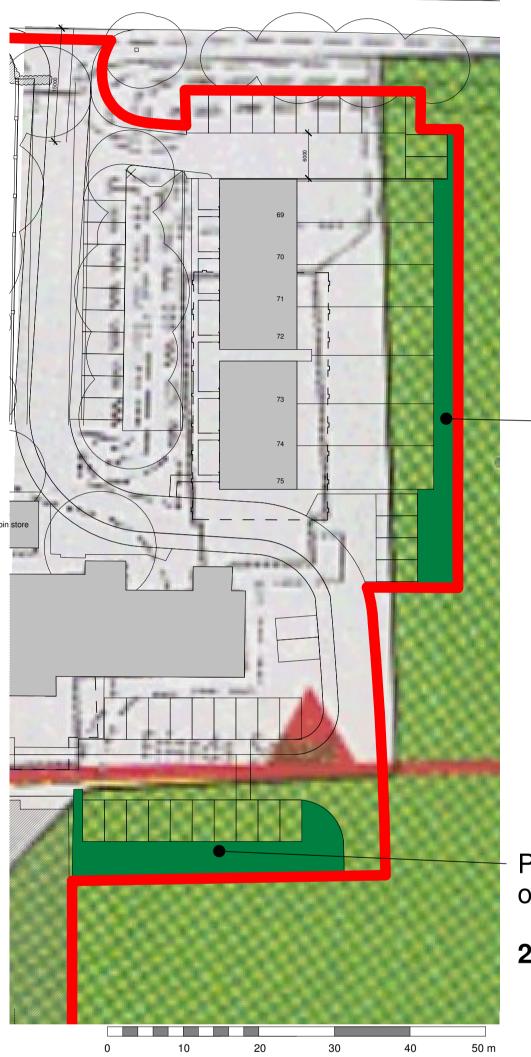

## Proposed site plan with overlay from Local Plan Saffron Walden inset map 1:500

Proposed parking, soft landscaping and small part of access road within designated playing field

497.5 sq.m.

50 m

40

Proposed site plan with overlay from Local Plan Saffron Walden inset map showing soft landscaping area in designated playing field 1:500

Area of existing car park to be reinstated as part of the playing field

214 sq.m.

Proposed area of planting and grass on designated playing field

206 sq.m.

Chase New Homes Jasmine House 8 Parkway Welwyn Garden City AL8 6HG