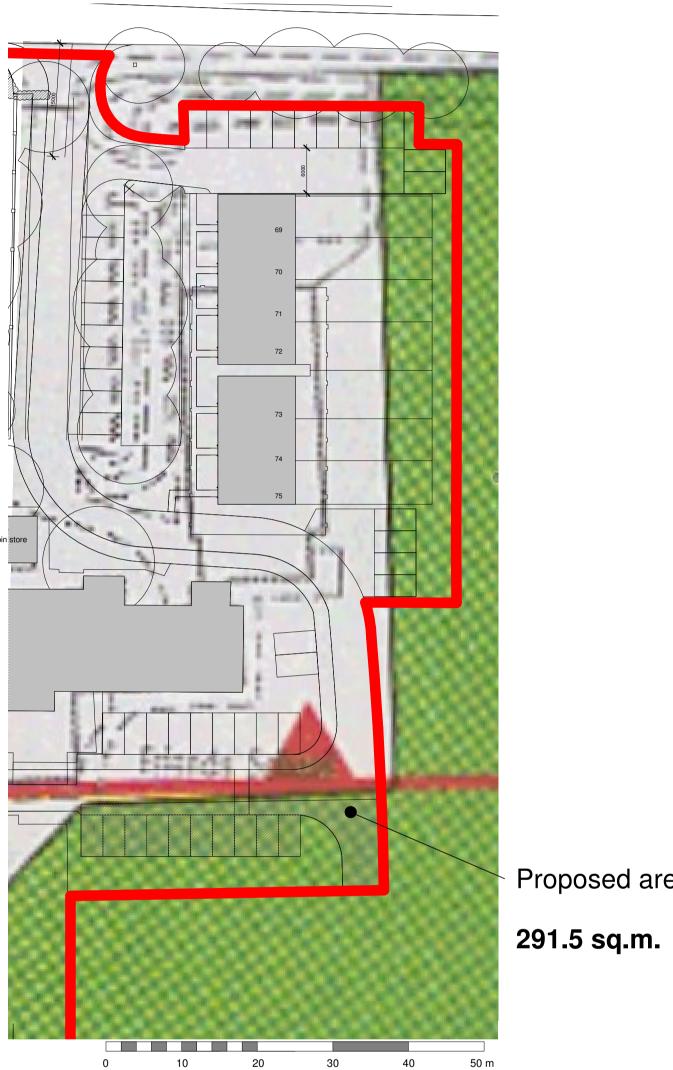

## Proposed site plan with overlay from Local Plan Saffron Walden inset map 1:500

Proposed parking, soft landscaping and small part of access road within designated playing field

497.5 sq.m.

50 m

40

Proposed site plan with overlay from Local Plan Saffron Walden inset map showing soft landscaping area in designated playing field 1:500