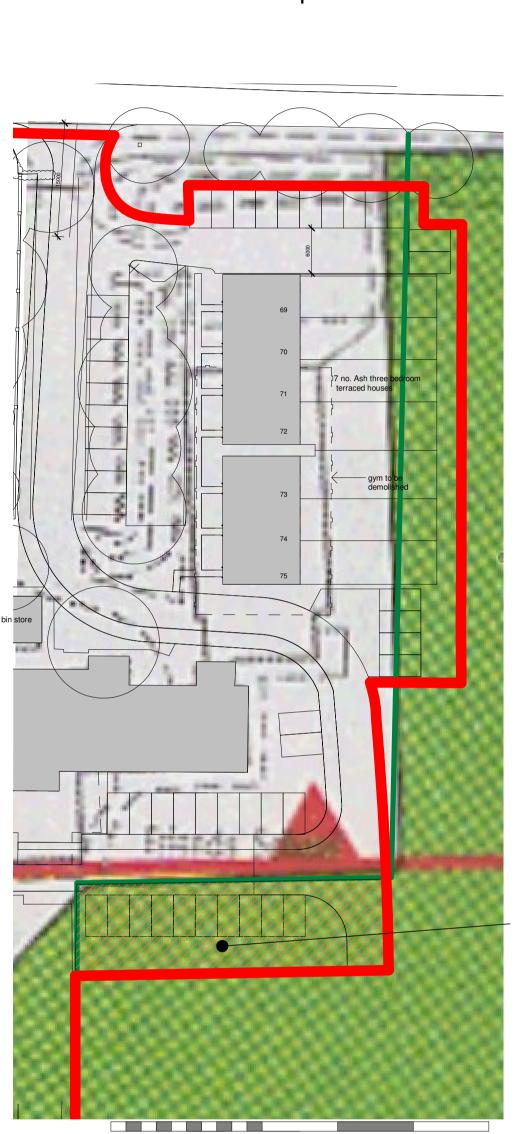

Area of existing car park to be reinstated as part of the playing field

214 sq.m.

Proposed area of planting and grass on designated playing field

206 sq.m.

Chase New Homes Jasmine House 8 Parkway Welwyn Garden City AL8 6HG