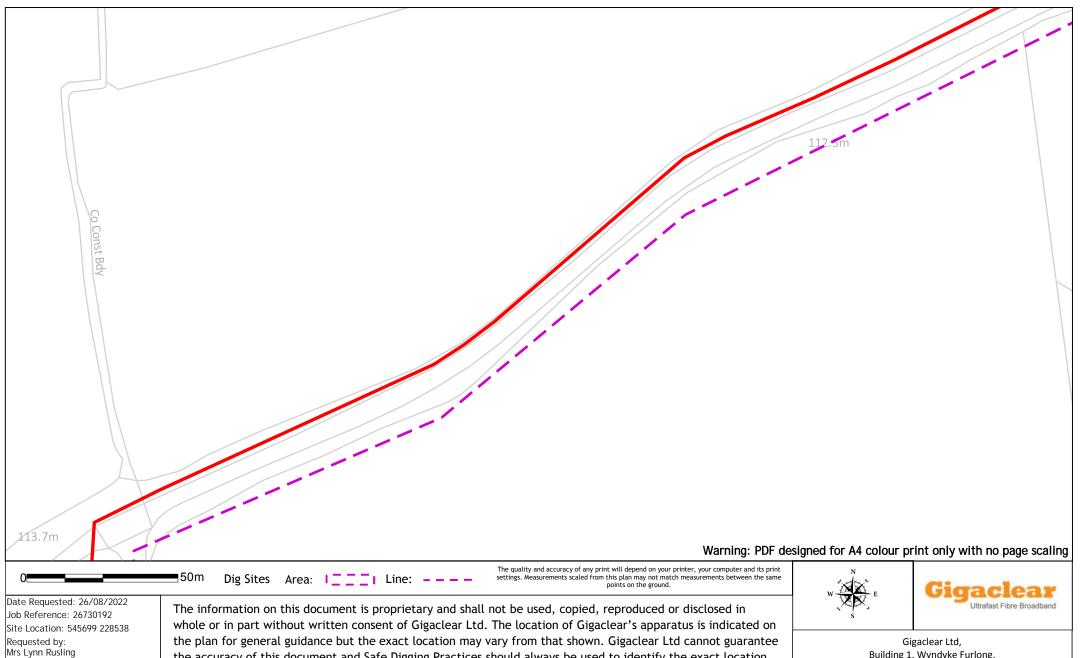

Gigaclear Route

In Emergency Call: 01865 59 11 21

Site Location: 545699 228538

Requested by: Mrs Lynn Rusling Your Scheme/Reference: UTT/22/2046/PINS

Scale: 1:1250 (When plotted at A4)

whole or in part without written consent of Gigaclear Ltd. The location of Gigaclear's apparatus is indicated on the plan for general guidance but the exact location may vary from that shown. Gigaclear Ltd cannot guarantee the accuracy of this document and Safe Digging Practices should always be used to identify the exact location of any utility's plant. Gigaclear Ltd accept no liability for any errors or omissions.

Gigaclear Route

In Emergency Call: 01865 59 11 21

Your Scheme/Reference:

UTT/22/2046/PINS

Scale: 1:1250 (When plotted at A4)

the accuracy of this document and Safe Digging Practices should always be used to identify the exact location of any utility's plant. Gigaclear Ltd accept no liability for any errors or omissions.