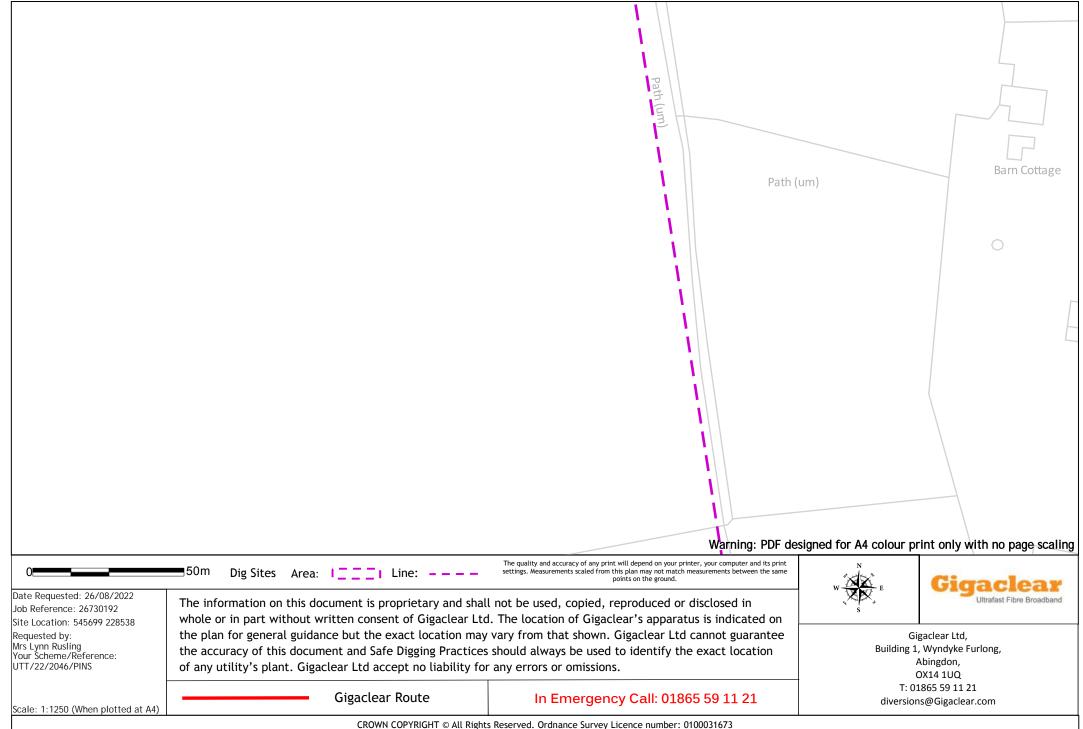

Job Reference: 26730192

Site Location: 545699 228538

Scale: 1:8969 (When plotted at A4)

Requested by: Mrs Lynn Rusling Your Scheme/Reference: UTT/22/2046/PINS

whole or in part without written consent of Gigaclear Ltd. The location of Gigaclear's apparatus is indicated on the plan for general guidance but the exact location may vary from that shown. Gigaclear Ltd cannot guarantee the accuracy of this document and Safe Digging Practices should always be used to identify the exact location of any utility's plant. Gigaclear Ltd accept no liability for any errors or omissions.

Gigaclear Route

In Emergency Call: 01865 59 11 21

.22m RH Warning: PDF designed for A4 colour print only with no page scaling The quality and accuracy of any print will depend on your printer, your computer and its print **■**50m Dig Sites Area: | \_ \_ \_ | Line: settings. Measurements scaled from this plan may not match measurements between the same points on the ground. Date Requested: 26/08/2022 The information on this document is proprietary and shall not be used, copied, reproduced or disclosed in Job Reference: 26730192 whole or in part without written consent of Gigaclear Ltd. The location of Gigaclear's apparatus is indicated on Site Location: 545699 228538 the plan for general guidance but the exact location may vary from that shown. Gigaclear Ltd cannot guarantee Requested by: Gigaclear Ltd, Mrs Lynn Rusling Building 1, Wyndyke Furlong, the accuracy of this document and Safe Digging Practices should always be used to identify the exact location Your Scheme/Reference: Abingdon, UTT/22/2046/PINS of any utility's plant. Gigaclear Ltd accept no liability for any errors or omissions. **OX14 1UQ** T: 01865 59 11 21