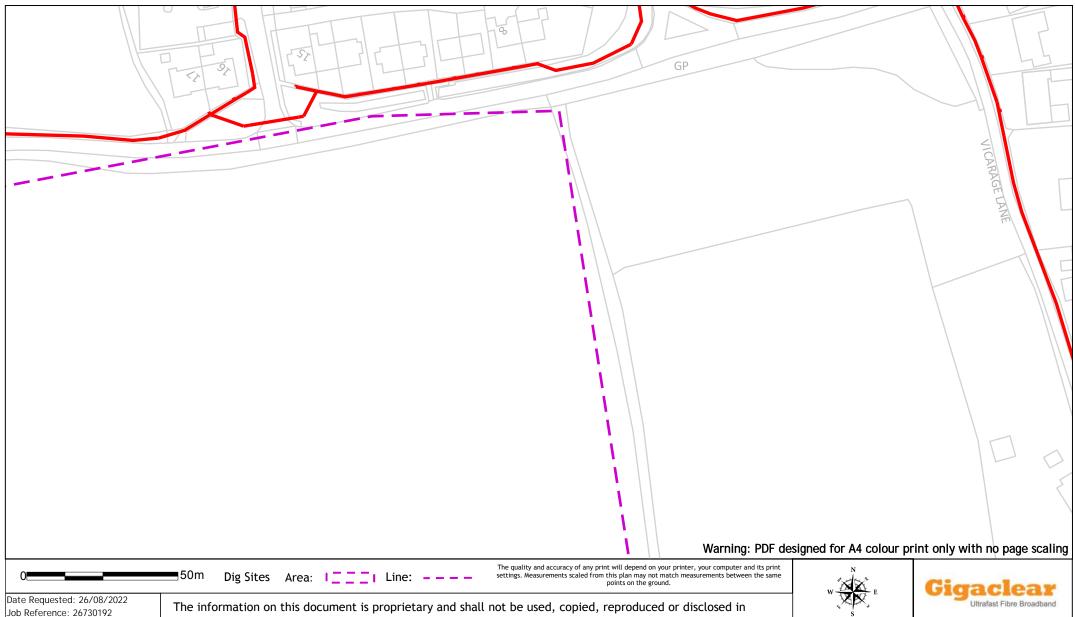

Job Reference: 26730192

Site Location: 545699 228538

Scale: 1:8969 (When plotted at A4)

Requested by: Mrs Lynn Rusling Your Scheme/Reference: UTT/22/2046/PINS

whole or in part without written consent of Gigaclear Ltd. The location of Gigaclear's apparatus is indicated on the plan for general guidance but the exact location may vary from that shown. Gigaclear Ltd cannot guarantee the accuracy of this document and Safe Digging Practices should always be used to identify the exact location of any utility's plant. Gigaclear Ltd accept no liability for any errors or omissions.

Gigaclear Route

In Emergency Call: 01865 59 11 21

.22m RH Warning: PDF designed for A4 colour print only with no page scaling The quality and accuracy of any print will depend on your printer, your computer and its print **■**50m Dig Sites Area: | \_ \_ \_ | Line: settings. Measurements scaled from this plan may not match measurements between the same points on the ground. Date Requested: 26/08/2022 The information on this document is proprietary and shall not be used, copied, reproduced or disclosed in Job Reference: 26730192 whole or in part without written consent of Gigaclear Ltd. The location of Gigaclear's apparatus is indicated on Site Location: 545699 228538 the plan for general guidance but the exact location may vary from that shown. Gigaclear Ltd cannot guarantee Requested by: Gigaclear Ltd, Mrs Lynn Rusling Building 1, Wyndyke Furlong, the accuracy of this document and Safe Digging Practices should always be used to identify the exact location Your Scheme/Reference: Abingdon, UTT/22/2046/PINS of any utility's plant. Gigaclear Ltd accept no liability for any errors or omissions. **OX14 1UQ** T: 01865 59 11 21