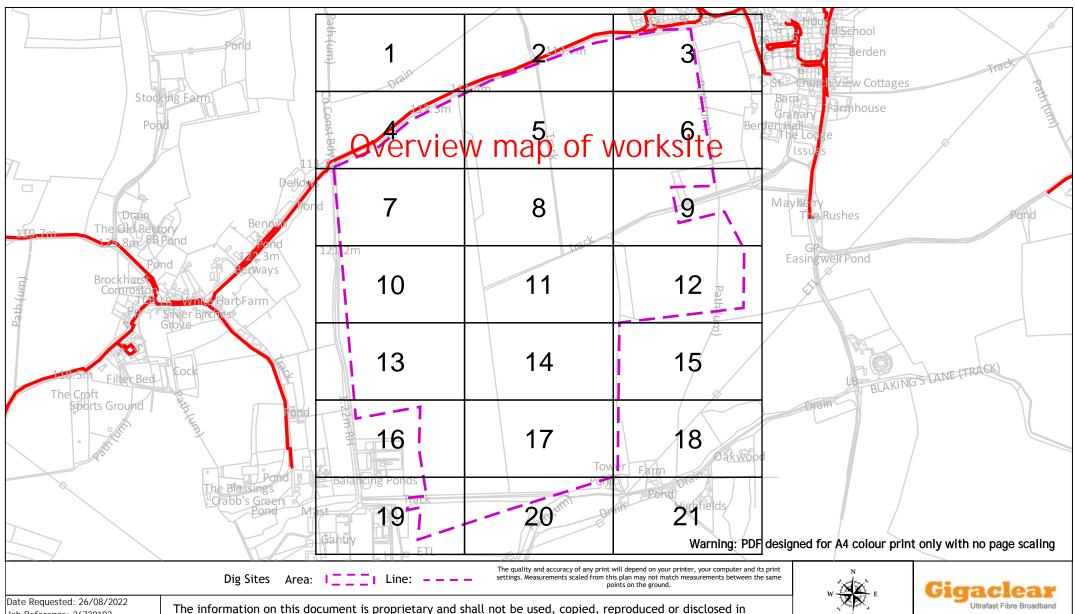

Gigaclear Route

In Emergency Call: 01865 59 11 21

.22m RH Warning: PDF designed for A4 colour print only with no page scaling The quality and accuracy of any print will depend on your printer, your computer and its print **■**50m Dig Sites Area: | \_ \_ \_ | Line: settings. Measurements scaled from this plan may not match measurements between the same points on the ground. Date Requested: 26/08/2022 The information on this document is proprietary and shall not be used, copied, reproduced or disclosed in Job Reference: 26730192 whole or in part without written consent of Gigaclear Ltd. The location of Gigaclear's apparatus is indicated on Site Location: 545699 228538 the plan for general guidance but the exact location may vary from that shown. Gigaclear Ltd cannot guarantee Requested by: Gigaclear Ltd, Mrs Lynn Rusling Building 1, Wyndyke Furlong, the accuracy of this document and Safe Digging Practices should always be used to identify the exact location Your Scheme/Reference: Abingdon, UTT/22/2046/PINS of any utility's plant. Gigaclear Ltd accept no liability for any errors or omissions. **OX14 1UQ** T: 01865 59 11 21