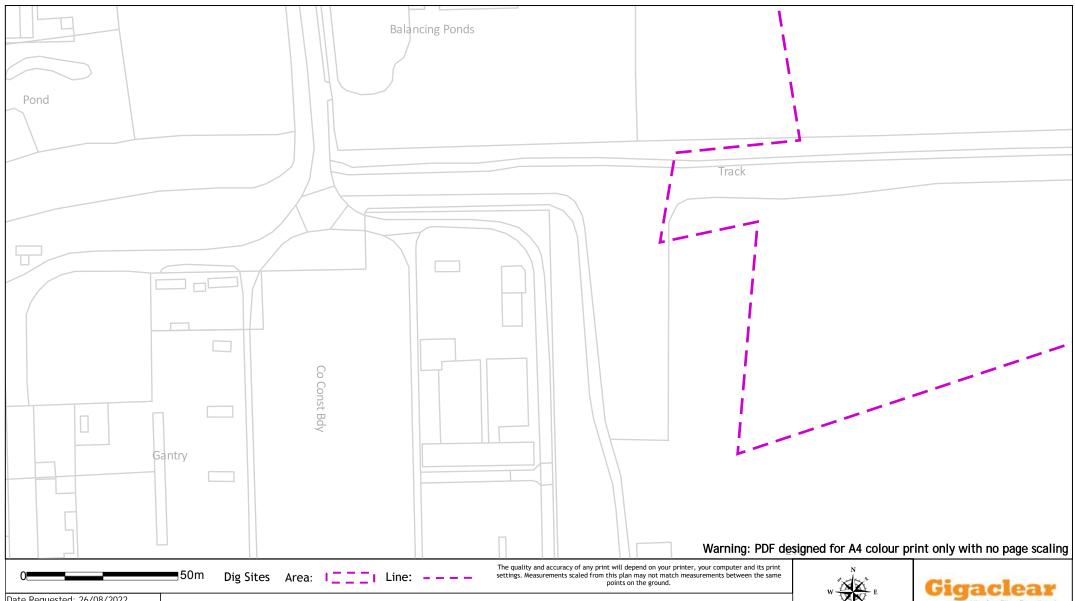

Job Reference: 26730192

Site Location: 545699 228538

Scale: 1:8969 (When plotted at A4)

Requested by: Mrs Lynn Rusling Your Scheme/Reference: UTT/22/2046/PINS

whole or in part without written consent of Gigaclear Ltd. The location of Gigaclear's apparatus is indicated on the plan for general guidance but the exact location may vary from that shown. Gigaclear Ltd cannot guarantee the accuracy of this document and Safe Digging Practices should always be used to identify the exact location of any utility's plant. Gigaclear Ltd accept no liability for any errors or omissions.

Gigaclear Route

In Emergency Call: 01865 59 11 21

.22m RH Warning: PDF designed for A4 colour print only with no page scaling The quality and accuracy of any print will depend on your printer, your computer and its print **■**50m Dig Sites Area: | \_ \_ \_ | Line: settings. Measurements scaled from this plan may not match measurements between the same points on the ground. Date Requested: 26/08/2022 The information on this document is proprietary and shall not be used, copied, reproduced or disclosed in Job Reference: 26730192 whole or in part without written consent of Gigaclear Ltd. The location of Gigaclear's apparatus is indicated on Site Location: 545699 228538 the plan for general guidance but the exact location may vary from that shown. Gigaclear Ltd cannot guarantee Requested by: Gigaclear Ltd, Mrs Lynn Rusling Building 1, Wyndyke Furlong, the accuracy of this document and Safe Digging Practices should always be used to identify the exact location Your Scheme/Reference: Abingdon, UTT/22/2046/PINS of any utility's plant. Gigaclear Ltd accept no liability for any errors or omissions. **OX14 1UQ** T: 01865 59 11 21