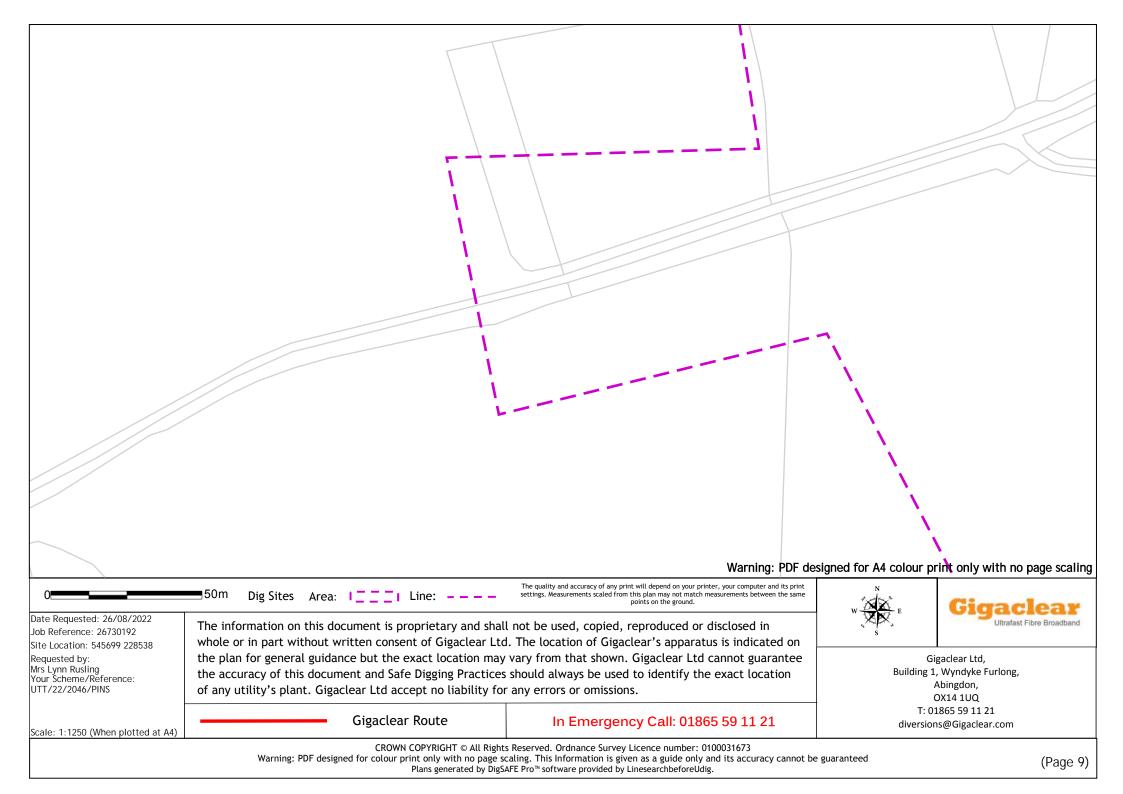

Plans generated by DigSAFE Pro™ software provided by LinesearchbeforeUdig.

Scale: 1:1250 (When plotted at A4)

(Page 7)

diversions@Gigaclear.com

CROWN COPYRIGHT © All Rights Reserved. Ordnance Survey Licence number: 0100031673