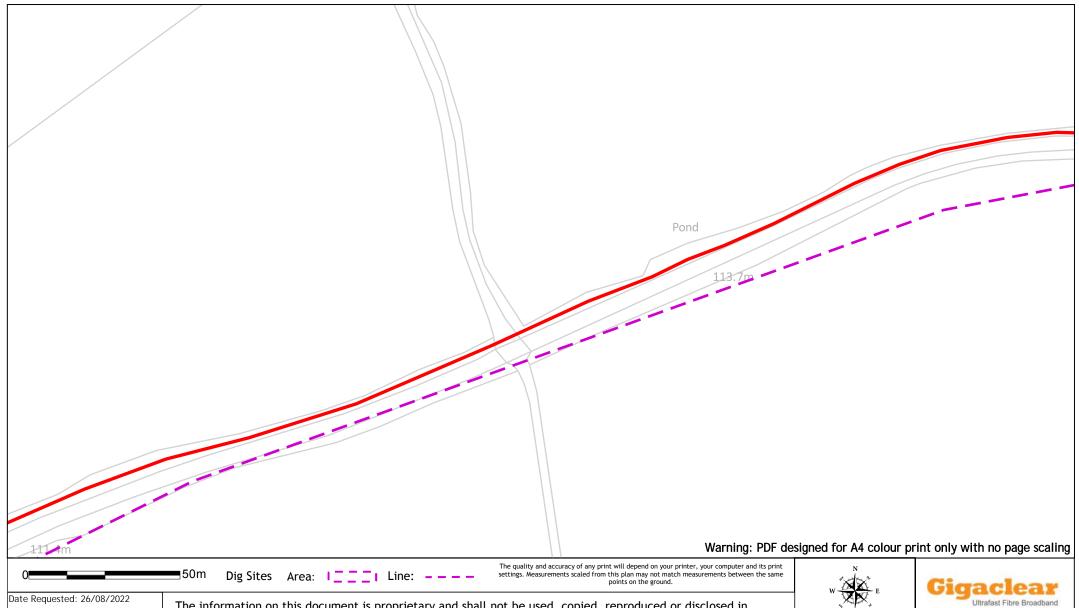

Gigaclear Route

In Emergency Call: 01865 59 11 21

Tower Warning: PDF designed for A4 colour print only with no page scaling The quality and accuracy of any print will depend on your printer, your computer and its print **■**50m Dig Sites Area: | \_ \_ \_ | Line: - - - settings. Measurements scaled from this plan may not match measurements between the same points on the ground. Date Requested: 26/08/2022 The information on this document is proprietary and shall not be used, copied, reproduced or disclosed in Job Reference: 26730192 whole or in part without written consent of Gigaclear Ltd. The location of Gigaclear's apparatus is indicated on Site Location: 545699 228538 the plan for general guidance but the exact location may vary from that shown. Gigaclear Ltd cannot guarantee Requested by: Gigaclear Ltd. Mrs Lynn Rusling Building 1, Wyndyke Furlong, the accuracy of this document and Safe Digging Practices should always be used to identify the exact location Your Scheme/Reference: Abingdon, UTT/22/2046/PINS of any utility's plant. Gigaclear Ltd accept no liability for any errors or omissions. **OX14 1UQ** T: 01865 59 11 21 Gigaclear Route In Emergency Call: 01865 59 11 21 diversions@Gigaclear.com Scale: 1:1250 (When plotted at A4)