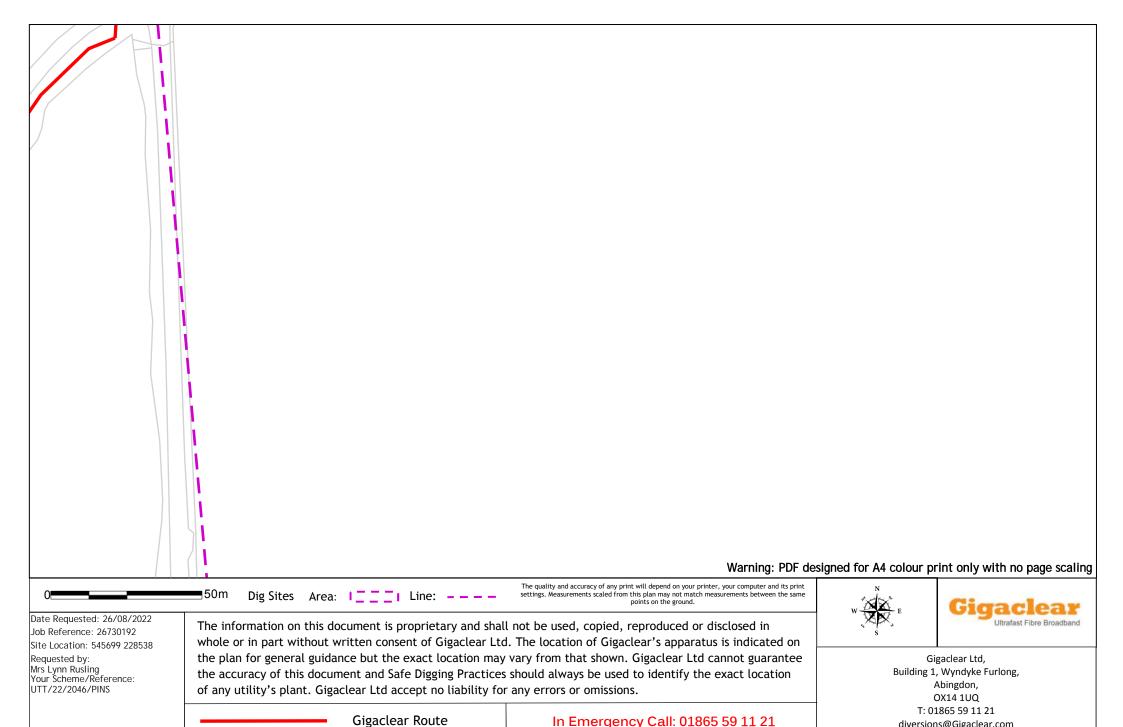

In Emergency Call: 01865 59 11 21

Gigaclear Route

Scale: 1:1250 (When plotted at A4)

diversions@Gigaclear.com

Job Reference: 26730192 Site Location: 545699 228538

Requested by: Mrs Lynn Rusling Your Scheme/Reference: UTT/22/2046/PINS

Scale: 1:1250 (When plotted at A4)

The information on this document is proprietary and shall not be used, copied, reproduced or disclosed in whole or in part without written consent of Gigaclear Ltd. The location of Gigaclear's apparatus is indicated on the plan for general guidance but the exact location may vary from that shown. Gigaclear Ltd cannot guarantee the accuracy of this document and Safe Digging Practices should always be used to identify the exact location of any utility's plant. Gigaclear Ltd accept no liability for any errors or omissions.