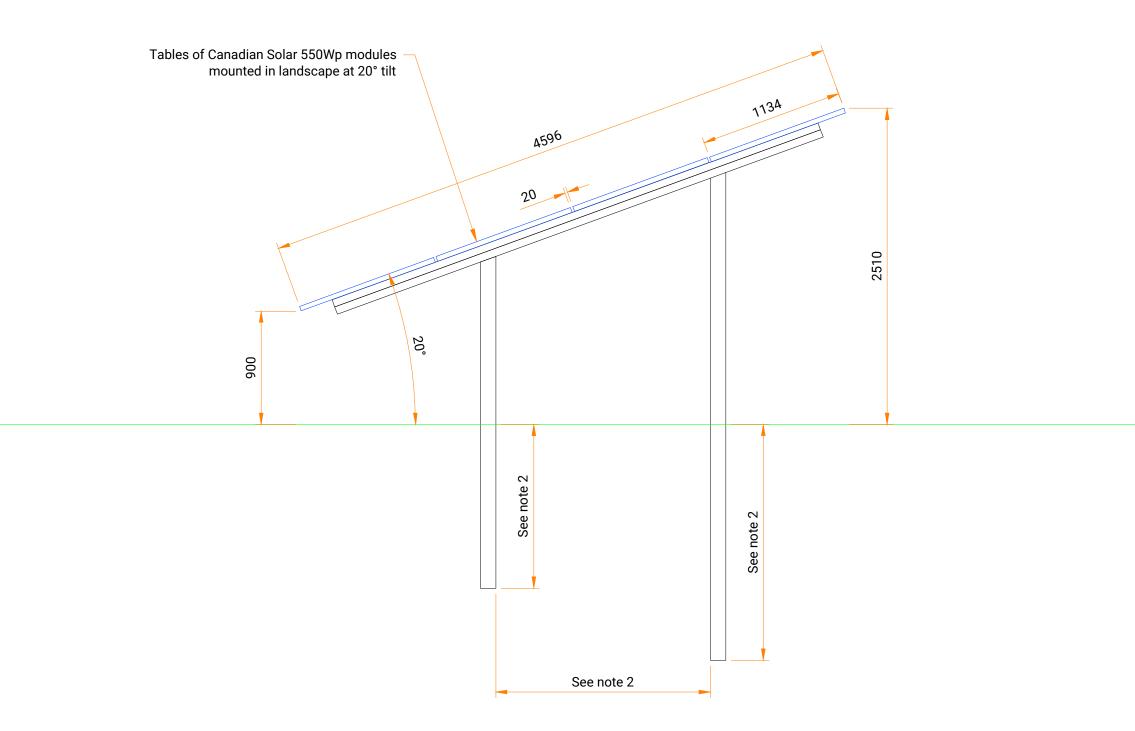

## Notes:

- 1. All details are indicative only.
- Dependent on framework design and geotechnical results by others.

 $\overline{\phantom{a}}$ 

|          |                                     | REVISIONS             |     |      |
|----------|-------------------------------------|-----------------------|-----|------|
| -        | 06.01.22                            | First issue           | SS  | KC   |
| REV      | DATE                                | COMMENTS              | BY  | CHKD |
| CLIENT   | Statera                             | Energy                |     |      |
| PROJECT  | Pelham Solar Farm                   |                       |     |      |
| LOCATION | Stocking Pelham, East Hertfordshire |                       |     |      |
| TITLE    | Indicati                            | ve Table Section Deta | ail |      |
| DWG NO   | SE-PEL                              | HAM-SD-01             | REV | -    |