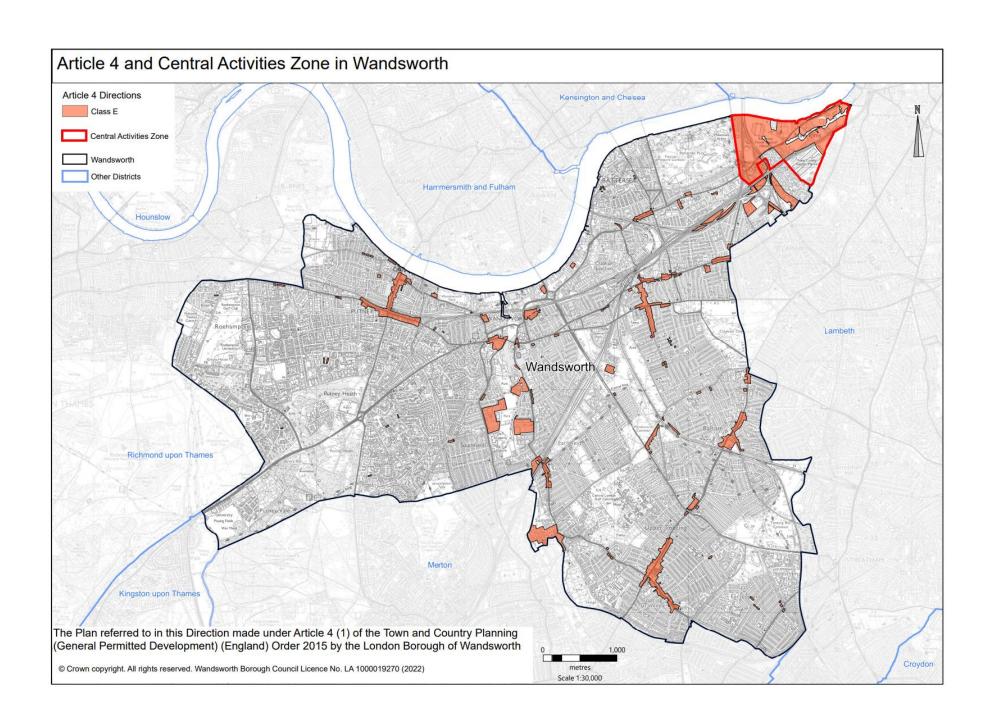

On 30<sup>th</sup> July 2021 the London Borough of Wandsworth made a direction under Article 4(1) of the General Permitted Development Order disapplying Class MA for the Central Activities Zone (Nine Elms) and 62 other sites within the London Borough of Wandsworth ("the Article 4 direction"). The Article 4 direction is due to come into force on 31<sup>st</sup> July 2022.

The Article 4 direction, as made, does not take a sufficiently targeted approach in the assessment of the wholly unacceptable adverse impacts of the permitted development right in each location. Such an approach is necessary to ensure that Article 4 direction applies only to the smallest geographical area possible. I am therefore of the view that the boundary must now be modified in accordance with the notice attached to this letter.

This will ensure that the Article 4 Direction is focused on protecting the most significant clusters of commercial and, where appropriate, other activity where the permitted development right would have a wholly unacceptable adverse impact. It covers part of the Central Activities Zone (Nine Elms), core locations with town centres, important local centres and parades and employment and industrial areas across the borough.

#### **Decision**

I have decided to modify the Article 4 direction to restrict the Article 4 direction to the areas shown on the attached map and I attach a direction to that effect.

#### Direction

- 2. The Secretary of State hereby directs that the Article 4 direction is modified as follows:
- 3. Instead of the Article 4 direction applying to land described in the Second Schedule of that direction, comprising the Central Activities Zone (Nine Elms) and 62 other sites within the London Borough of Wandsworth, it shall exclude Sites 36 (1-7 Portswood Place), 61 (Ransome Dock) and 63 (Lombard Road) and only apply to the land specified in this Direction.
- 4. The specified land is the areas shaded red on the attached plan being:

| 1. | Central Activities Zone (Nine Elms)                |
|----|----------------------------------------------------|
| 2. | Queenstown Road, Battersea                         |
| 3. | Summerstown LSIA / SIL (Wandle Valley)             |
| 4. | Bendon Valley and Kimber Road LSIA (Wandle Valley) |
| 5. | Wandle Delta (Wandsworth Town)                     |
| 6. | Old Sergeant                                       |
| 7. | Thornset Road (Earlsfield)                         |

| 8. Princeton Court (Putney) 9. 70 Upper Richmond Road and 5 Manfred Road 10. Smiths Yard, Summerley Street (Earlsfield) 11. Smugglers Way, Jews Row, Battersea Reach 12. Battersea Business Centre, 99-109 Lavender Hill 13. Jaggard Way 14. Wimbledon Sewing Centre, Balham Cars, Balham High Road 15. College Mews, St Ann's Hill and 190-194 St Ann's Hill 16. Hillgate Place, Balham Hill 17. 116 & 118 Putney Bridge Road 18. Royal Victoria Patriotic Building, John Archer Way 19. The Old Imperial Laundry, 71-73 Warriner Gardens 20. 124 Latchmere Road and 187-207 Lavender Hill 21. Culvert House, Culvert Road and The View, Battersea Park Road 22. Wandsworth Town Centre 23. Clapham Junction Town Centre 24. Tooting Town Centre 25. Balham Town Centre 26. Putney Town Centre 27. Battersea Park Road 28. Bellevue Road 29. Clapham South 30. Earlsfield 31. Lavender Hill/Queenstown Road 32. Southfields 33. Mitcham Lane 34. Tooting Bec 35. 1-6 Rockingham Close 37. 349-393 Upper Richmond Road 40. 271-299 Upper Richmond Road 41. 323-409 Tildesley Road 42. 129-139 Beaumont Road 43. 2-14 Montfort Place 44. 74-88 Inner Park Road 45. 169-201 Merton Road 46. 171-227 Garratt Lane 47. 47-67 East Hill 48. 152-168 Battersea Bridge Road 49. 141-185 Battersea Bridge Road 40. 151-141 St John's Hill 41. 151-148 Battersea Bridge Road 45. 161-242 & 911-919 Garratt Lane                                                                                            |     |                                                               |
|---------------------------------------------------------------------------------------------------------------------------------------------------------------------------------------------------------------------------------------------------------------------------------------------------------------------------------------------------------------------------------------------------------------------------------------------------------------------------------------------------------------------------------------------------------------------------------------------------------------------------------------------------------------------------------------------------------------------------------------------------------------------------------------------------------------------------------------------------------------------------------------------------------------------------------------------------------------------------------------------------------------------------------------------------------------------------------------------------------------------------------------------------------------------------------------------------------------------------------------------------------------------------------------------------------------------------------------------------------------------------------------------------------------------------------------------------------------------------------------------------|-----|---------------------------------------------------------------|
| <ol> <li>Smiths Yard, Summerley Street (Earlsfield)</li> <li>Smugglers Way, Jews Row, Battersea Reach</li> <li>Battersea Business Centre, 99-109 Lavender Hill</li> <li>Jaggard Way</li> <li>Wimbledon Sewing Centre, Balham Cars, Balham High Road</li> <li>College Mews, St Ann's Hill and 190-194 St Ann's Hill</li> <li>Hillgate Place, Balham Hill</li> <li>116 &amp; 118 Putney Bridge Road</li> <li>Royal Victoria Patriotic Building, John Archer Way</li> <li>The Old Imperial Laundry, 71-73 Warriner Gardens</li> <li>124 Latchmere Road and 187-207 Lavender Hill</li> <li>Culvert House, Culvert Road and The View, Battersea Park Road</li> <li>Wandsworth Town Centre</li> <li>Clapham Junction Town Centre</li> <li>Balham Town Centre</li> <li>Balham Town Centre</li> <li>Battersea Park Road</li> <li>Bellevue Road</li> <li>Clapham South</li> <li>Lavender Hill/Queenstown Road</li> <li>Southfields</li> <li>Mitcham Lane</li> <li>Tooting Bec</li> <li>1-6 Rockingham Close</li> <li>1-6 Rockingham Close</li> <li>1-7 A99-33 Upper Richmond Road</li> <li>271-299 Upper Richmond Road</li> <li>29-139 Beaumont Road</li> <li>212-139 Beaumont Road</li> <li>212-139 Beaumont Road</li> <li>212-139 Beaumont Road</li> <li>214 Montfort Place</li> <li>74-88 Inner Park Road</li> <li>152-168 Battersea Bridge Road</li> <li>141-185 Battersea Bridge Road</li> <li>141-185 Battersea High Street</li> <li>115-141 St John's Hill</li> <li>314-324 Trinity Road</li> </ol> | 8.  | Princeton Court (Putney)                                      |
| 11. Smugglers Way, Jews Row, Battersea Reach 12. Battersea Business Centre, 99-109 Lavender Hill 13. Jaggard Way 14. Wimbledon Sewing Centre, Balham Cars, Balham High Road 15. College Mews, St Ann's Hill and 190-194 St Ann's Hill 16. Hillgate Place, Balham Hill 17. 116 & 118 Putney Bridge Road 18. Royal Victoria Patriotic Building, John Archer Way 19. The Old Imperial Laundry, 71-73 Warriner Gardens 20. 124 Latchmere Road and 187-207 Lavender Hill 21. Culvert House, Culvert Road and The View, Battersea Park Road 22. Wandsworth Town Centre 23. Clapham Junction Town Centre 24. Tooting Town Centre 25. Balham Town Centre 26. Putney Town Centre 27. Battersea Park Road 28. Bellevue Road 29. Clapham South 30. Earlsfield 31. Lavender Hill/Queenstown Road 32. Southfields 33. Mitcham Lane 34. Tooting Bec 35. 1-6 Rockingham Close 37. 349-393 Upper Richmond Road 38. 1-11 Petersfield Rise 39. 50-94 Lower Richmond Road 40. 271-299 Upper Richmond Road 41. 323-409 Tildesley Road 42. 129-139 Beaumont Road 43. 2-14 Montfort Place 44. 74-88 Inner Park Road 45. 169-201 Merton Road 46. 171-227 Garratt Lane 47. 47-67 East Hill 48. 152-168 Battersea Bridge Road 49. 141-185 Battersea Bridge Road 49. 141-185 Battersea High Street 50. 115-141 St John's Hill 51. 314-324 Trinity Road                                                                                                                                                                      | 9.  | 70 Upper Richmond Road and 5 Manfred Road                     |
| 12. Battersea Business Centre, 99-109 Lavender Hill 13. Jaggard Way 14. Wimbledon Sewing Centre, Balham Cars, Balham High Road 15. College Mews, St Ann's Hill and 190-194 St Ann's Hill 16. Hillgate Place, Balham Hill 17. 116 & 118 Putrey Bridge Road 18. Royal Victoria Patriotic Building, John Archer Way 19. The Old Imperial Laundry, 71-73 Warriner Gardens 20. 124 Latchmere Road and 187-207 Lavender Hill 21. Culvert House, Culvert Road and The View, Battersea Park Road 22. Wandsworth Town Centre 23. Clapham Junction Town Centre 24. Tooting Town Centre 25. Balham Town Centre 26. Putney Town Centre 27. Battersea Park Road 28. Bellevue Road 29. Clapham South 30. Earlsfield 31. Lavender Hill/Queenstown Road 32. Southfields 33. Mitcham Lane 34. Tooting Bec 35. 1-6 Rockingham Close 37. 349-393 Upper Richmond Road 38. 1-11 Petersfield Rise 39. 50-94 Lower Richmond Road 40. 271-299 Upper Richmond Road 41. 323-409 Tildesley Road 42. 129-139 Beaumont Road 43. 2-14 Montfort Place 44. 74-88 Inner Park Road 45. 169-201 Merton Road 46. 171-227 Garratt Lane 47. 47-67 East Hill 48. 152-168 Battersea Bridge Road 49. 141-185 Battersea High Street 50. 115-141 St John's Hill 51. 314-324 Trinity Road                                                                                                                                                                                                                                                     | 10. | Smiths Yard, Summerley Street (Earlsfield)                    |
| 13. Jaggard Way 14. Wimbledon Sewing Centre, Balham Cars, Balham High Road 15. College Mews, St Ann's Hill and 190-194 St Ann's Hill 16. Hillgate Place, Balham Hill 17. 116 & 118 Putney Bridge Road 18. Royal Victoria Patriotic Building, John Archer Way 19. The Old Imperial Laundry, 71-73 Warriner Gardens 20. 124 Latchmere Road and 187-207 Lavender Hill 21. Culvert House, Culvert Road and The View, Battersea Park Road 22. Wandsworth Town Centre 23. Clapham Junction Town Centre 24. Tooting Town Centre 25. Balham Town Centre 26. Putney Town Centre 27. Battersea Park Road 28. Bellevue Road 29. Clapham South 30. Earlsfield 31. Lavender Hill/Queenstown Road 32. Southfields 33. Mitcham Lane 34. Tooting Bec 35. 1-6 Rockingham Close 37. 349-393 Upper Richmond Road 38. 1-11 Petersfield Rise 39. 50-94 Lower Richmond Road 40. 271-299 Upper Richmond Road 41. 323-409 Tildesley Road 42. 129-139 Beaumont Road 43. 2-14 Montfort Place 44. 74-88 Inner Park Road 45. 169-201 Merton Road 46. 171-227 Garratt Lane 47. 47-67 East Hill 48. 152-168 Battersea Bridge Road 49. 141-185 Battersea High Street 50. 115-141 St John's Hill 51. 314-324 Trinity Road                                                                                                                                                                                                                                                                                                         | 11. | Smugglers Way, Jews Row, Battersea Reach                      |
| 14. Wimbledon Sewing Centre, Balham Cars, Balham High Road 15. College Mews, St Ann's Hill and 190-194 St Ann's Hill 16. Hillgate Place, Balham Hill 17. 116 & 118 Putney Bridge Road 18. Royal Victoria Patriotic Building, John Archer Way 19. The Old Imperial Laundry, 71-73 Warriner Gardens 20. 124 Latchmere Road and 187-207 Lavender Hill 21. Culvert House, Culvert Road and The View, Battersea Park Road 22. Wandsworth Town Centre 23. Clapham Junction Town Centre 24. Tooting Town Centre 25. Balham Town Centre 26. Putney Town Centre 27. Battersea Park Road 28. Bellevue Road 29. Clapham South 30. Earlsfield 31. Lavender Hill/Queenstown Road 32. Southfields 33. Mitcham Lane 34. Tooting Bec 35. 1-6 Rockingham Close 37. 349-393 Upper Richmond Road 38. 1-11 Petersfield Rise 39. 50-94 Lower Richmond Road 40. 271-299 Upper Richmond Road 41. 323-409 Tildesley Road 42. 129-139 Beaumont Road 43. 2-14 Montfort Place 44. 74-88 Inner Park Road 45. 169-201 Merton Road 46. 171-227 Garratt Lane 47. 47-67 East Hill 48. 152-168 Battersea Bridge Road 49. 141-185 Battersea High Street 50. 115-141 St John's Hill 51. 314-324 Trinity Road                                                                                                                                                                                                                                                                                                                         | 12. | Battersea Business Centre, 99-109 Lavender Hill               |
| 15. College Mews, St Ann's Hill and 190-194 St Ann's Hill 16. Hillgate Place, Balham Hill 17. 116 & 118 Putney Bridge Road 18. Royal Victoria Patriotic Building, John Archer Way 19. The Old Imperial Laundry, 71-73 Warriner Gardens 20. 124 Latchmere Road and 187-207 Lavender Hill 21. Culvert House, Culvert Road and The View, Battersea Park Road 22. Wandsworth Town Centre 23. Clapham Junction Town Centre 24. Tooting Town Centre 25. Balham Town Centre 26. Putney Town Centre 27. Battersea Park Road 28. Bellevue Road 29. Clapham South 30. Earlsfield 31. Lavender Hill/Queenstown Road 32. Southfields 33. Mitcham Lane 34. Tooting Bec 35. 1-6 Rockingham Close 37. 349-393 Upper Richmond Road 38. 1-11 Petersfield Rise 39. 50-94 Lower Richmond Road 40. 271-299 Upper Richmond Road 41. 323-409 Tildesley Road 42. 129-139 Beaumont Road 43. 2-14 Montfort Place 44. 74-88 Inner Park Road 46. 171-227 Garratt Lane 47. 47-67 East Hill 48. 152-168 Battersea Bridge Road 49. 141-185 Battersea High Street 50. 115-141 St John's Hill 51. 314-324 Trinity Road                                                                                                                                                                                                                                                                                                                                                                                                            | 13. | Jaggard Way                                                   |
| 16. Hillgate Place, Balham Hill 17. 116 & 118 Putney Bridge Road 18. Royal Victoria Patriotic Building, John Archer Way 19. The Old Imperial Laundry, 71-73 Warriner Gardens 20. 124 Latchmere Road and 187-207 Lavender Hill 21. Culvert House, Culvert Road and The View, Battersea Park Road 22. Wandsworth Town Centre 23. Clapham Junction Town Centre 24. Tooting Town Centre 25. Balham Town Centre 26. Putney Town Centre 27. Battersea Park Road 28. Bellevue Road 29. Clapham South 30. Earlsfield 31. Lavender Hill/Queenstown Road 32. Southfields 33. Mitcham Lane 34. Tooting Bec 35. 1-6 Rockingham Close 37. 349-393 Upper Richmond Road 38. 1-11 Petersfield Rise 39. 50-94 Lower Richmond Road 40. 271-299 Upper Richmond Road 41. 323-409 Tildesley Road 42. 129-139 Beaumont Road 43. 2-14 Montfort Place 44. 74-88 Inner Park Road 45. 169-201 Merton Road 46. 171-227 Garratt Lane 47. 47-67 East Hill 48. 152-168 Battersea Bridge Road 49. 141-185 Battersea High Street 50. 115-141 St John's Hill 51. 314-324 Trinity Road                                                                                                                                                                                                                                                                                                                                                                                                                                              | 14. | Wimbledon Sewing Centre, Balham Cars, Balham High Road        |
| 17. 116 & 118 Putney Bridge Road 18. Royal Victoria Patriotic Building, John Archer Way 19. The Old Imperial Laundry, 71-73 Warriner Gardens 20. 124 Latchmere Road and 187-207 Lavender Hill 21. Culvert House, Culvert Road and The View, Battersea Park Road 22. Wandsworth Town Centre 23. Clapham Junction Town Centre 24. Tooting Town Centre 25. Balham Town Centre 26. Putney Town Centre 27. Battersea Park Road 28. Bellevue Road 29. Clapham South 30. Earlsfield 31. Lavender Hill/Queenstown Road 32. Southfields 33. Mitcham Lane 34. Tooting Bec 35. 1-6 Rockingham Close 37. 349-393 Upper Richmond Road 38. 1-11 Petersfield Rise 39. 50-94 Lower Richmond Road 40. 271-299 Upper Richmond Road 41. 323-409 Tildesley Road 42. 129-139 Beaumont Road 43. 2-14 Montfort Place 44. 74-88 Inner Park Road 45. 169-201 Merton Road 46. 171-227 Garratt Lane 47. 47-67 East Hill 48. 152-168 Battersea Bridge Road 49. 141-185 Battersea High Street 50. 115-141 St John's Hill 51. 314-324 Trinity Road                                                                                                                                                                                                                                                                                                                                                                                                                                                                              | 15. | College Mews, St Ann's Hill and 190-194 St Ann's Hill         |
| 18. Royal Victoria Patriotic Building, John Archer Way 19. The Old Imperial Laundry, 71-73 Warriner Gardens 20. 124 Latchmere Road and 187-207 Lavender Hill 21. Culvert House, Culvert Road and The View, Battersea Park Road 22. Wandsworth Town Centre 23. Clapham Junction Town Centre 24. Tooting Town Centre 25. Balham Town Centre 26. Putney Town Centre 27. Battersea Park Road 28. Bellevue Road 29. Clapham South 30. Earlsfield 31. Lavender Hill/Queenstown Road 32. Southfields 33. Mitcham Lane 34. Tooting Bec 35. 1-6 Rockingham Close 37. 349-393 Upper Richmond Road 38. 1-11 Petersfield Rise 39. 50-94 Lower Richmond Road 40. 271-299 Upper Richmond Road 41. 323-409 Tildesley Road 42. 129-139 Beaumont Road 43. 2-14 Montfort Place 44. 74-88 Inner Park Road 45. 169-201 Merton Road 46. 171-227 Garratt Lane 47. 47-67 East Hill 48. 152-168 Battersea Bridge Road 49. 141-185 Battersea High Street 50. 115-141 St John's Hill 51. 314-324 Trinity Road                                                                                                                                                                                                                                                                                                                                                                                                                                                                                                               | 16. | Hillgate Place, Balham Hill                                   |
| 19. The Old Imperial Laundry, 71-73 Warriner Gardens 20. 124 Latchmere Road and 187-207 Lavender Hill 21. Culvert House, Culvert Road and The View, Battersea Park Road 22. Wandsworth Town Centre 23. Clapham Junction Town Centre 24. Tooting Town Centre 25. Balham Town Centre 26. Putney Town Centre 27. Battersea Park Road 28. Bellevue Road 29. Clapham South 30. Earlsfield 31. Lavender Hill/Queenstown Road 32. Southfields 33. Mitcham Lane 34. Tooting Bec 35. 1-6 Rockingham Close 37. 349-393 Upper Richmond Road 38. 1-11 Petersfield Rise 39. 50-94 Lower Richmond Road 40. 271-299 Upper Richmond Road 41. 323-409 Tildesley Road 42. 129-139 Beaumont Road 43. 2-14 Montfort Place 44. 74-88 Inner Park Road 45. 169-201 Merton Road 46. 171-227 Garratt Lane 47. 47-67 East Hill 48. 152-168 Battersea Bridge Road 49. 141-185 Battersea High Street 50. 115-141 St John's Hill 51. 314-324 Trinity Road                                                                                                                                                                                                                                                                                                                                                                                                                                                                                                                                                                      | 17. | 116 & 118 Putney Bridge Road                                  |
| <ul> <li>20. 124 Latchmere Road and 187-207 Lavender Hill</li> <li>21. Culvert House, Culvert Road and The View, Battersea Park Road</li> <li>22. Wandsworth Town Centre</li> <li>23. Clapham Junction Town Centre</li> <li>24. Tooting Town Centre</li> <li>25. Balham Town Centre</li> <li>26. Putney Town Centre</li> <li>27. Battersea Park Road</li> <li>28. Bellevue Road</li> <li>29. Clapham South</li> <li>30. Earlsfield</li> <li>31. Lavender Hill/Queenstown Road</li> <li>32. Southfields</li> <li>33. Mitchan Lane</li> <li>34. Tooting Bec</li> <li>35. 1-6 Rockingham Close</li> <li>36. 1-11 Petersfield Rise</li> <li>39. 50-94 Lower Richmond Road</li> <li>40. 271-299 Upper Richmond Road</li> <li>41. 323-409 Tildesley Road</li> <li>42. 129-139 Beaumont Road</li> <li>43. 2-14 Montfort Place</li> <li>44. 74-88 Inner Park Road</li> <li>45. 169-201 Merton Road</li> <li>46. 171-227 Garratt Lane</li> <li>47. 47-67 East Hill</li> <li>48. 152-168 Battersea Bridge Road</li> <li>49. 141-185 Battersea High Street</li> <li>50. 115-141 St John's Hill</li> <li>51. 314-324 Trinity Road</li> </ul>                                                                                                                                                                                                                                                                                                                                                                  | 18. | Royal Victoria Patriotic Building, John Archer Way            |
| <ul> <li>20. 124 Latchmere Road and 187-207 Lavender Hill</li> <li>21. Culvert House, Culvert Road and The View, Battersea Park Road</li> <li>22. Wandsworth Town Centre</li> <li>23. Clapham Junction Town Centre</li> <li>24. Tooting Town Centre</li> <li>25. Balham Town Centre</li> <li>26. Putney Town Centre</li> <li>27. Battersea Park Road</li> <li>28. Bellevue Road</li> <li>29. Clapham South</li> <li>30. Earlsfield</li> <li>31. Lavender Hill/Queenstown Road</li> <li>32. Southfields</li> <li>33. Mitchan Lane</li> <li>34. Tooting Bec</li> <li>35. 1-6 Rockingham Close</li> <li>36. 1-11 Petersfield Rise</li> <li>39. 50-94 Lower Richmond Road</li> <li>40. 271-299 Upper Richmond Road</li> <li>41. 323-409 Tildesley Road</li> <li>42. 129-139 Beaumont Road</li> <li>43. 2-14 Montfort Place</li> <li>44. 74-88 Inner Park Road</li> <li>45. 169-201 Merton Road</li> <li>46. 171-227 Garratt Lane</li> <li>47. 47-67 East Hill</li> <li>48. 152-168 Battersea Bridge Road</li> <li>49. 141-185 Battersea High Street</li> <li>50. 115-141 St John's Hill</li> <li>51. 314-324 Trinity Road</li> </ul>                                                                                                                                                                                                                                                                                                                                                                  | 19. | The Old Imperial Laundry, 71-73 Warriner Gardens              |
| 22. Wandsworth Town Centre 23. Clapham Junction Town Centre 24. Tooting Town Centre 25. Balham Town Centre 26. Putney Town Centre 27. Battersea Park Road 28. Bellevue Road 29. Clapham South 30. Earlsfield 31. Lavender Hill/Queenstown Road 32. Southfields 33. Mitcham Lane 34. Tooting Bec 35. 1-6 Rockingham Close 37. 349-393 Upper Richmond Road 38. 1-11 Petersfield Rise 39. 50-94 Lower Richmond Road 40. 271-299 Upper Richmond Road 41. 323-409 Tildesley Road 42. 129-139 Beaumont Road 43. 2-14 Montfort Place 44. 74-88 Inner Park Road 45. 169-201 Merton Road 46. 171-227 Garratt Lane 47. 47-67 East Hill 48. 152-168 Battersea Bridge Road 49. 141-185 Battersea High Street 50. 115-141 St John's Hill 51. 314-324 Trinity Road                                                                                                                                                                                                                                                                                                                                                                                                                                                                                                                                                                                                                                                                                                                                              | 20. |                                                               |
| 22. Wandsworth Town Centre 23. Clapham Junction Town Centre 24. Tooting Town Centre 25. Balham Town Centre 26. Putney Town Centre 27. Battersea Park Road 28. Bellevue Road 29. Clapham South 30. Earlsfield 31. Lavender Hill/Queenstown Road 32. Southfields 33. Mitcham Lane 34. Tooting Bec 35. 1-6 Rockingham Close 37. 349-393 Upper Richmond Road 38. 1-11 Petersfield Rise 39. 50-94 Lower Richmond Road 40. 271-299 Upper Richmond Road 41. 323-409 Tildesley Road 42. 129-139 Beaumont Road 43. 2-14 Montfort Place 44. 74-88 Inner Park Road 45. 169-201 Merton Road 46. 171-227 Garratt Lane 47. 47-67 East Hill 48. 152-168 Battersea Bridge Road 49. 141-185 Battersea High Street 50. 115-141 St John's Hill 51. 314-324 Trinity Road                                                                                                                                                                                                                                                                                                                                                                                                                                                                                                                                                                                                                                                                                                                                              | 21. | Culvert House, Culvert Road and The View, Battersea Park Road |
| 24. Tooting Town Centre 25. Balham Town Centre 26. Putney Town Centre 27. Battersea Park Road 28. Bellevue Road 29. Clapham South 30. Earlsfield 31. Lavender Hill/Queenstown Road 32. Southfields 33. Mitcham Lane 34. Tooting Bec 35. 1-6 Rockingham Close 37. 349-393 Upper Richmond Road 38. 1-11 Petersfield Rise 39. 50-94 Lower Richmond Road 40. 271-299 Upper Richmond Road 41. 323-409 Tildesley Road 42. 129-139 Beaumont Road 43. 2-14 Montfort Place 44. 74-88 Inner Park Road 45. 169-201 Merton Road 46. 171-227 Garratt Lane 47. 47-67 East Hill 48. 152-168 Battersea Bridge Road 49. 141-185 Battersea High Street 50. 115-141 St John's Hill 51. 314-324 Trinity Road                                                                                                                                                                                                                                                                                                                                                                                                                                                                                                                                                                                                                                                                                                                                                                                                          | 22. |                                                               |
| 24. Tooting Town Centre 25. Balham Town Centre 26. Putney Town Centre 27. Battersea Park Road 28. Bellevue Road 29. Clapham South 30. Earlsfield 31. Lavender Hill/Queenstown Road 32. Southfields 33. Mitcham Lane 34. Tooting Bec 35. 1-6 Rockingham Close 37. 349-393 Upper Richmond Road 38. 1-11 Petersfield Rise 39. 50-94 Lower Richmond Road 40. 271-299 Upper Richmond Road 41. 323-409 Tildesley Road 42. 129-139 Beaumont Road 43. 2-14 Montfort Place 44. 74-88 Inner Park Road 45. 169-201 Merton Road 46. 171-227 Garratt Lane 47. 47-67 East Hill 48. 152-168 Battersea Bridge Road 49. 141-185 Battersea High Street 50. 115-141 St John's Hill 51. 314-324 Trinity Road                                                                                                                                                                                                                                                                                                                                                                                                                                                                                                                                                                                                                                                                                                                                                                                                          |     | Clapham Junction Town Centre                                  |
| 25. Balham Town Centre 26. Putney Town Centre 27. Battersea Park Road 28. Bellevue Road 29. Clapham South 30. Earlsfield 31. Lavender Hill/Queenstown Road 32. Southfields 33. Mitcham Lane 34. Tooting Bec 35. 1-6 Rockingham Close 37. 349-393 Upper Richmond Road 38. 1-11 Petersfield Rise 39. 50-94 Lower Richmond Road 40. 271-299 Upper Richmond Road 41. 323-409 Tildesley Road 42. 129-139 Beaumont Road 43. 2-14 Montfort Place 44. 74-88 Inner Park Road 45. 169-201 Merton Road 46. 171-227 Garratt Lane 47. 47-67 East Hill 48. 152-168 Battersea Bridge Road 49. 141-185 Battersea High Street 50. 115-141 St John's Hill 51. 314-324 Trinity Road                                                                                                                                                                                                                                                                                                                                                                                                                                                                                                                                                                                                                                                                                                                                                                                                                                  |     | •                                                             |
| 26. Putney Town Centre 27. Battersea Park Road 28. Bellevue Road 29. Clapham South 30. Earlsfield 31. Lavender Hill/Queenstown Road 32. Southfields 33. Mitcham Lane 34. Tooting Bec 35. 1-6 Rockingham Close 37. 349-393 Upper Richmond Road 38. 1-11 Petersfield Rise 39. 50-94 Lower Richmond Road 40. 271-299 Upper Richmond Road 41. 323-409 Tildesley Road 42. 129-139 Beaumont Road 43. 2-14 Montfort Place 44. 74-88 Inner Park Road 45. 169-201 Merton Road 46. 171-227 Garratt Lane 47. 47-67 East Hill 48. 152-168 Battersea Bridge Road 49. 141-185 Battersea High Street 50. 115-141 St John's Hill 51. 314-324 Trinity Road                                                                                                                                                                                                                                                                                                                                                                                                                                                                                                                                                                                                                                                                                                                                                                                                                                                         |     | <del>-</del>                                                  |
| 27. Battersea Park Road 28. Bellevue Road 29. Clapham South 30. Earlsfield 31. Lavender Hill/Queenstown Road 32. Southfields 33. Mitcham Lane 34. Tooting Bec 35. 1-6 Rockingham Close 37. 349-393 Upper Richmond Road 38. 1-11 Petersfield Rise 39. 50-94 Lower Richmond Road 40. 271-299 Upper Richmond Road 41. 323-409 Tildesley Road 42. 129-139 Beaumont Road 43. 2-14 Montfort Place 44. 74-88 Inner Park Road 45. 169-201 Merton Road 46. 171-227 Garratt Lane 47. 47-67 East Hill 48. 152-168 Battersea Bridge Road 49. 141-185 Battersea High Street 50. 115-141 St John's Hill 51. 314-324 Trinity Road                                                                                                                                                                                                                                                                                                                                                                                                                                                                                                                                                                                                                                                                                                                                                                                                                                                                                |     |                                                               |
| 28. Bellevue Road 29. Clapham South 30. Earlsfield 31. Lavender Hill/Queenstown Road 32. Southfields 33. Mitcham Lane 34. Tooting Bec 35. 1-6 Rockingham Close 37. 349-393 Upper Richmond Road 38. 1-11 Petersfield Rise 39. 50-94 Lower Richmond Road 40. 271-299 Upper Richmond Road 41. 323-409 Tildesley Road 42. 129-139 Beaumont Road 43. 2-14 Montfort Place 44. 74-88 Inner Park Road 45. 169-201 Merton Road 46. 171-227 Garratt Lane 47. 47-67 East Hill 48. 152-168 Battersea Bridge Road 49. 141-185 Battersea High Street 50. 115-141 St John's Hill 51. 314-324 Trinity Road                                                                                                                                                                                                                                                                                                                                                                                                                                                                                                                                                                                                                                                                                                                                                                                                                                                                                                        |     | ·                                                             |
| 29. Clapham South 30. Earlsfield 31. Lavender Hill/Queenstown Road 32. Southfields 33. Mitcham Lane 34. Tooting Bec 35. 1-6 Rockingham Close 37. 349-393 Upper Richmond Road 38. 1-11 Petersfield Rise 39. 50-94 Lower Richmond Road 40. 271-299 Upper Richmond Road 41. 323-409 Tildesley Road 42. 129-139 Beaumont Road 43. 2-14 Montfort Place 44. 74-88 Inner Park Road 45. 169-201 Merton Road 46. 171-227 Garratt Lane 47. 47-67 East Hill 48. 152-168 Battersea Bridge Road 49. 141-185 Battersea High Street 50. 115-141 St John's Hill 51. 314-324 Trinity Road                                                                                                                                                                                                                                                                                                                                                                                                                                                                                                                                                                                                                                                                                                                                                                                                                                                                                                                          |     |                                                               |
| 30. Earlsfield 31. Lavender Hill/Queenstown Road 32. Southfields 33. Mitcham Lane 34. Tooting Bec 35. 1-6 Rockingham Close 37. 349-393 Upper Richmond Road 38. 1-11 Petersfield Rise 39. 50-94 Lower Richmond Road 40. 271-299 Upper Richmond Road 41. 323-409 Tildesley Road 42. 129-139 Beaumont Road 43. 2-14 Montfort Place 44. 74-88 Inner Park Road 45. 169-201 Merton Road 46. 171-227 Garratt Lane 47. 47-67 East Hill 48. 152-168 Battersea Bridge Road 49. 141-185 Battersea High Street 50. 115-141 St John's Hill 51. 314-324 Trinity Road                                                                                                                                                                                                                                                                                                                                                                                                                                                                                                                                                                                                                                                                                                                                                                                                                                                                                                                                            |     |                                                               |
| 31. Lavender Hill/Queenstown Road 32. Southfields 33. Mitcham Lane 34. Tooting Bec 35. 1-6 Rockingham Close 37. 349-393 Upper Richmond Road 38. 1-11 Petersfield Rise 39. 50-94 Lower Richmond Road 40. 271-299 Upper Richmond Road 41. 323-409 Tildesley Road 42. 129-139 Beaumont Road 43. 2-14 Montfort Place 44. 74-88 Inner Park Road 45. 169-201 Merton Road 46. 171-227 Garratt Lane 47. 47-67 East Hill 48. 152-168 Battersea Bridge Road 49. 141-185 Battersea High Street 50. 115-141 St John's Hill 51. 314-324 Trinity Road                                                                                                                                                                                                                                                                                                                                                                                                                                                                                                                                                                                                                                                                                                                                                                                                                                                                                                                                                           |     | ·                                                             |
| 32. Southfields 33. Mitcham Lane 34. Tooting Bec 35. 1-6 Rockingham Close 37. 349-393 Upper Richmond Road 38. 1-11 Petersfield Rise 39. 50-94 Lower Richmond Road 40. 271-299 Upper Richmond Road 41. 323-409 Tildesley Road 42. 129-139 Beaumont Road 43. 2-14 Montfort Place 44. 74-88 Inner Park Road 45. 169-201 Merton Road 46. 171-227 Garratt Lane 47. 47-67 East Hill 48. 152-168 Battersea Bridge Road 49. 141-185 Battersea High Street 50. 115-141 St John's Hill 51. 314-324 Trinity Road                                                                                                                                                                                                                                                                                                                                                                                                                                                                                                                                                                                                                                                                                                                                                                                                                                                                                                                                                                                             |     |                                                               |
| 33. Mitcham Lane 34. Tooting Bec 35. 1-6 Rockingham Close 37. 349-393 Upper Richmond Road 38. 1-11 Petersfield Rise 39. 50-94 Lower Richmond Road 40. 271-299 Upper Richmond Road 41. 323-409 Tildesley Road 42. 129-139 Beaumont Road 43. 2-14 Montfort Place 44. 74-88 Inner Park Road 45. 169-201 Merton Road 46. 171-227 Garratt Lane 47. 47-67 East Hill 48. 152-168 Battersea Bridge Road 49. 141-185 Battersea High Street 50. 115-141 St John's Hill 51. 314-324 Trinity Road                                                                                                                                                                                                                                                                                                                                                                                                                                                                                                                                                                                                                                                                                                                                                                                                                                                                                                                                                                                                             |     |                                                               |
| 34. Tooting Bec 35. 1-6 Rockingham Close 37. 349-393 Upper Richmond Road 38. 1-11 Petersfield Rise 39. 50-94 Lower Richmond Road 40. 271-299 Upper Richmond Road 41. 323-409 Tildesley Road 42. 129-139 Beaumont Road 43. 2-14 Montfort Place 44. 74-88 Inner Park Road 45. 169-201 Merton Road 46. 171-227 Garratt Lane 47. 47-67 East Hill 48. 152-168 Battersea Bridge Road 49. 141-185 Battersea High Street 50. 115-141 St John's Hill 51. 314-324 Trinity Road                                                                                                                                                                                                                                                                                                                                                                                                                                                                                                                                                                                                                                                                                                                                                                                                                                                                                                                                                                                                                              |     |                                                               |
| 35. 1-6 Rockingham Close 37. 349-393 Upper Richmond Road 38. 1-11 Petersfield Rise 39. 50-94 Lower Richmond Road 40. 271-299 Upper Richmond Road 41. 323-409 Tildesley Road 42. 129-139 Beaumont Road 43. 2-14 Montfort Place 44. 74-88 Inner Park Road 45. 169-201 Merton Road 46. 171-227 Garratt Lane 47. 47-67 East Hill 48. 152-168 Battersea Bridge Road 49. 141-185 Battersea High Street 50. 115-141 St John's Hill 51. 314-324 Trinity Road                                                                                                                                                                                                                                                                                                                                                                                                                                                                                                                                                                                                                                                                                                                                                                                                                                                                                                                                                                                                                                              |     |                                                               |
| 37. 349-393 Upper Richmond Road 38. 1-11 Petersfield Rise 39. 50-94 Lower Richmond Road 40. 271-299 Upper Richmond Road 41. 323-409 Tildesley Road 42. 129-139 Beaumont Road 43. 2-14 Montfort Place 44. 74-88 Inner Park Road 45. 169-201 Merton Road 46. 171-227 Garratt Lane 47. 47-67 East Hill 48. 152-168 Battersea Bridge Road 49. 141-185 Battersea High Street 50. 115-141 St John's Hill 51. 314-324 Trinity Road                                                                                                                                                                                                                                                                                                                                                                                                                                                                                                                                                                                                                                                                                                                                                                                                                                                                                                                                                                                                                                                                       |     |                                                               |
| 38. 1-11 Petersfield Rise 39. 50-94 Lower Richmond Road 40. 271-299 Upper Richmond Road 41. 323-409 Tildesley Road 42. 129-139 Beaumont Road 43. 2-14 Montfort Place 44. 74-88 Inner Park Road 45. 169-201 Merton Road 46. 171-227 Garratt Lane 47. 47-67 East Hill 48. 152-168 Battersea Bridge Road 49. 141-185 Battersea High Street 50. 115-141 St John's Hill 51. 314-324 Trinity Road                                                                                                                                                                                                                                                                                                                                                                                                                                                                                                                                                                                                                                                                                                                                                                                                                                                                                                                                                                                                                                                                                                       |     |                                                               |
| <ul> <li>39. 50-94 Lower Richmond Road</li> <li>40. 271-299 Upper Richmond Road</li> <li>41. 323-409 Tildesley Road</li> <li>42. 129-139 Beaumont Road</li> <li>43. 2-14 Montfort Place</li> <li>44. 74-88 Inner Park Road</li> <li>45. 169-201 Merton Road</li> <li>46. 171-227 Garratt Lane</li> <li>47. 47-67 East Hill</li> <li>48. 152-168 Battersea Bridge Road</li> <li>49. 141-185 Battersea High Street</li> <li>50. 115-141 St John's Hill</li> <li>51. 314-324 Trinity Road</li> </ul>                                                                                                                                                                                                                                                                                                                                                                                                                                                                                                                                                                                                                                                                                                                                                                                                                                                                                                                                                                                                 |     |                                                               |
| <ul> <li>40. 271-299 Upper Richmond Road</li> <li>41. 323-409 Tildesley Road</li> <li>42. 129-139 Beaumont Road</li> <li>43. 2-14 Montfort Place</li> <li>44. 74-88 Inner Park Road</li> <li>45. 169-201 Merton Road</li> <li>46. 171-227 Garratt Lane</li> <li>47. 47-67 East Hill</li> <li>48. 152-168 Battersea Bridge Road</li> <li>49. 141-185 Battersea High Street</li> <li>50. 115-141 St John's Hill</li> <li>51. 314-324 Trinity Road</li> </ul>                                                                                                                                                                                                                                                                                                                                                                                                                                                                                                                                                                                                                                                                                                                                                                                                                                                                                                                                                                                                                                        |     |                                                               |
| <ul> <li>41. 323-409 Tildesley Road</li> <li>42. 129-139 Beaumont Road</li> <li>43. 2-14 Montfort Place</li> <li>44. 74-88 Inner Park Road</li> <li>45. 169-201 Merton Road</li> <li>46. 171-227 Garratt Lane</li> <li>47. 47-67 East Hill</li> <li>48. 152-168 Battersea Bridge Road</li> <li>49. 141-185 Battersea High Street</li> <li>50. 115-141 St John's Hill</li> <li>51. 314-324 Trinity Road</li> </ul>                                                                                                                                                                                                                                                                                                                                                                                                                                                                                                                                                                                                                                                                                                                                                                                                                                                                                                                                                                                                                                                                                 |     |                                                               |
| 42. 129-139 Beaumont Road 43. 2-14 Montfort Place 44. 74-88 Inner Park Road 45. 169-201 Merton Road 46. 171-227 Garratt Lane 47. 47-67 East Hill 48. 152-168 Battersea Bridge Road 49. 141-185 Battersea High Street 50. 115-141 St John's Hill 51. 314-324 Trinity Road                                                                                                                                                                                                                                                                                                                                                                                                                                                                                                                                                                                                                                                                                                                                                                                                                                                                                                                                                                                                                                                                                                                                                                                                                          |     | · · ·                                                         |
| <ul> <li>43. 2-14 Montfort Place</li> <li>44. 74-88 Inner Park Road</li> <li>45. 169-201 Merton Road</li> <li>46. 171-227 Garratt Lane</li> <li>47. 47-67 East Hill</li> <li>48. 152-168 Battersea Bridge Road</li> <li>49. 141-185 Battersea High Street</li> <li>50. 115-141 St John's Hill</li> <li>51. 314-324 Trinity Road</li> </ul>                                                                                                                                                                                                                                                                                                                                                                                                                                                                                                                                                                                                                                                                                                                                                                                                                                                                                                                                                                                                                                                                                                                                                        |     | ·                                                             |
| <ul> <li>44. 74-88 Inner Park Road</li> <li>45. 169-201 Merton Road</li> <li>46. 171-227 Garratt Lane</li> <li>47. 47-67 East Hill</li> <li>48. 152-168 Battersea Bridge Road</li> <li>49. 141-185 Battersea High Street</li> <li>50. 115-141 St John's Hill</li> <li>51. 314-324 Trinity Road</li> </ul>                                                                                                                                                                                                                                                                                                                                                                                                                                                                                                                                                                                                                                                                                                                                                                                                                                                                                                                                                                                                                                                                                                                                                                                         |     |                                                               |
| <ul> <li>45. 169-201 Merton Road</li> <li>46. 171-227 Garratt Lane</li> <li>47. 47-67 East Hill</li> <li>48. 152-168 Battersea Bridge Road</li> <li>49. 141-185 Battersea High Street</li> <li>50. 115-141 St John's Hill</li> <li>51. 314-324 Trinity Road</li> </ul>                                                                                                                                                                                                                                                                                                                                                                                                                                                                                                                                                                                                                                                                                                                                                                                                                                                                                                                                                                                                                                                                                                                                                                                                                            |     |                                                               |
| <ul> <li>46. 171-227 Garratt Lane</li> <li>47. 47-67 East Hill</li> <li>48. 152-168 Battersea Bridge Road</li> <li>49. 141-185 Battersea High Street</li> <li>50. 115-141 St John's Hill</li> <li>51. 314-324 Trinity Road</li> </ul>                                                                                                                                                                                                                                                                                                                                                                                                                                                                                                                                                                                                                                                                                                                                                                                                                                                                                                                                                                                                                                                                                                                                                                                                                                                             |     |                                                               |
| <ul> <li>47. 47-67 East Hill</li> <li>48. 152-168 Battersea Bridge Road</li> <li>49. 141-185 Battersea High Street</li> <li>50. 115-141 St John's Hill</li> <li>51. 314-324 Trinity Road</li> </ul>                                                                                                                                                                                                                                                                                                                                                                                                                                                                                                                                                                                                                                                                                                                                                                                                                                                                                                                                                                                                                                                                                                                                                                                                                                                                                               |     |                                                               |
| <ul> <li>48. 152-168 Battersea Bridge Road</li> <li>49. 141-185 Battersea High Street</li> <li>50. 115-141 St John's Hill</li> <li>51. 314-324 Trinity Road</li> </ul>                                                                                                                                                                                                                                                                                                                                                                                                                                                                                                                                                                                                                                                                                                                                                                                                                                                                                                                                                                                                                                                                                                                                                                                                                                                                                                                            |     |                                                               |
| <ul> <li>49. 141-185 Battersea High Street</li> <li>50. 115-141 St John's Hill</li> <li>51. 314-324 Trinity Road</li> </ul>                                                                                                                                                                                                                                                                                                                                                                                                                                                                                                                                                                                                                                                                                                                                                                                                                                                                                                                                                                                                                                                                                                                                                                                                                                                                                                                                                                       |     |                                                               |
| 50. 115-141 St John's Hill 51. 314-324 Trinity Road                                                                                                                                                                                                                                                                                                                                                                                                                                                                                                                                                                                                                                                                                                                                                                                                                                                                                                                                                                                                                                                                                                                                                                                                                                                                                                                                                                                                                                               |     | 7                                                             |
| 51. 314-324 Trinity Road                                                                                                                                                                                                                                                                                                                                                                                                                                                                                                                                                                                                                                                                                                                                                                                                                                                                                                                                                                                                                                                                                                                                                                                                                                                                                                                                                                                                                                                                          |     | <u> </u>                                                      |
| ·                                                                                                                                                                                                                                                                                                                                                                                                                                                                                                                                                                                                                                                                                                                                                                                                                                                                                                                                                                                                                                                                                                                                                                                                                                                                                                                                                                                                                                                                                                 |     |                                                               |
| 22. 017-945 Ø 211-212 Gattaff Falle                                                                                                                                                                                                                                                                                                                                                                                                                                                                                                                                                                                                                                                                                                                                                                                                                                                                                                                                                                                                                                                                                                                                                                                                                                                                                                                                                                                                                                                               |     | ·                                                             |
|                                                                                                                                                                                                                                                                                                                                                                                                                                                                                                                                                                                                                                                                                                                                                                                                                                                                                                                                                                                                                                                                                                                                                                                                                                                                                                                                                                                                                                                                                                   | 52. | 917-945 Ø 311-313 GALLALL FAUE                                |