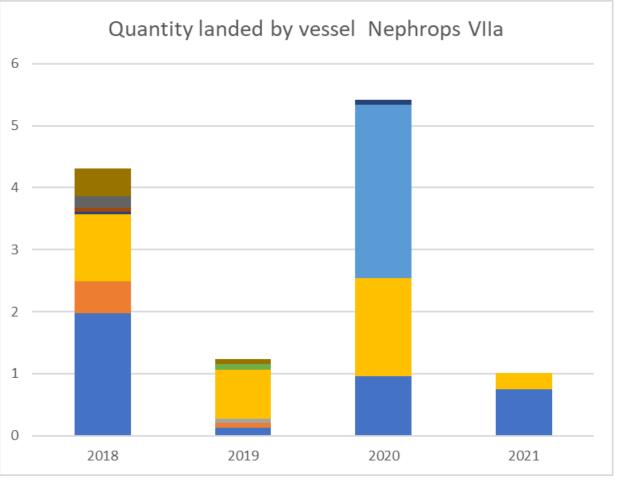

# **Under-10m Nephrops VII**

2021 Availability - 38.86t Uptake to date - 3.23t

Catch Limit – 6t Quarterly 2 vessels catching in VIIa – total 1.01t this year