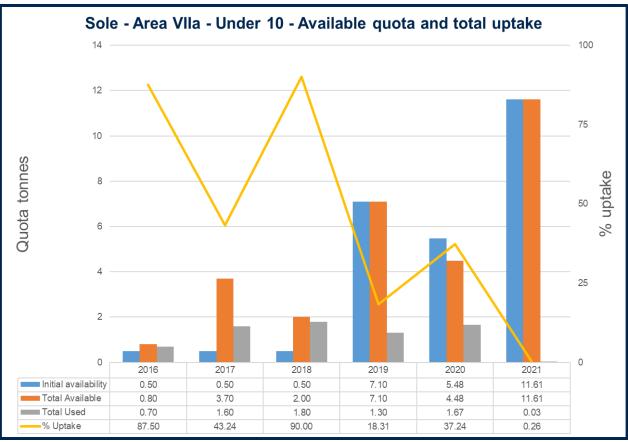

## Under-10m Sole VIIa

Catch limit – 0.75t 2021 Availability – 11.61t

Current uptake – 0.05t 2 vessels fishing so far this year for the stock. More Availability than 2020.