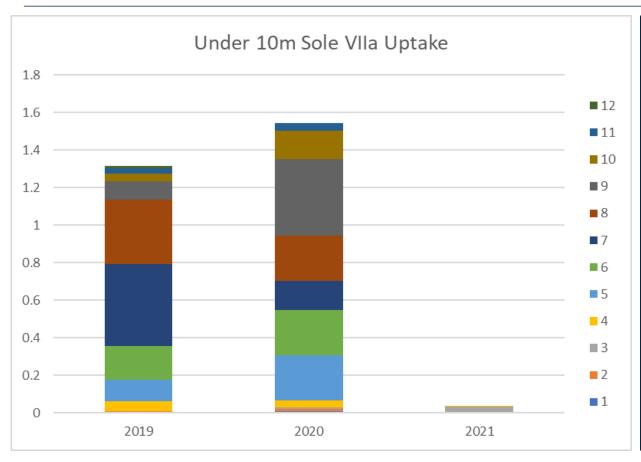

## Under-10m Sole VIIa

Catch limit – 0.75t 2021 Availability – 11.61t

Current uptake – 0.05t 2 vessels fishing so far this year for the stock. More Availability than 2020.