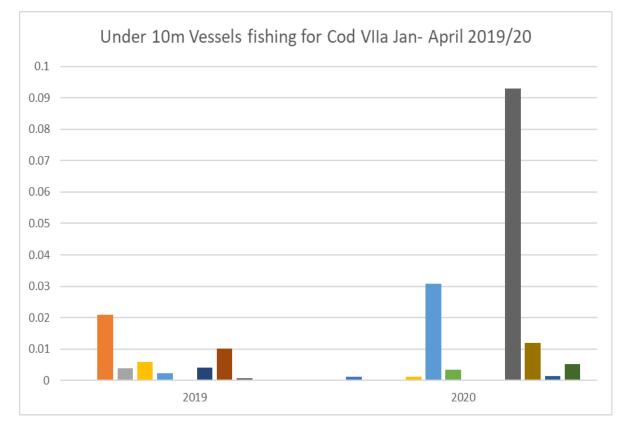

# Cod VIIa - Under 10s

Catch Limit - 100kg per month 2021 availability — 3.55t Uptake to date — 0.06t

### Cod VIIa - Under 10s

For comparison

7 vessels - 2019 uptake till April – 0.04t

8 vessels - 2020 uptake till April – 0.14t

Uptake to date 2021 – 0.06t 4 vessels landed Cod in 2021