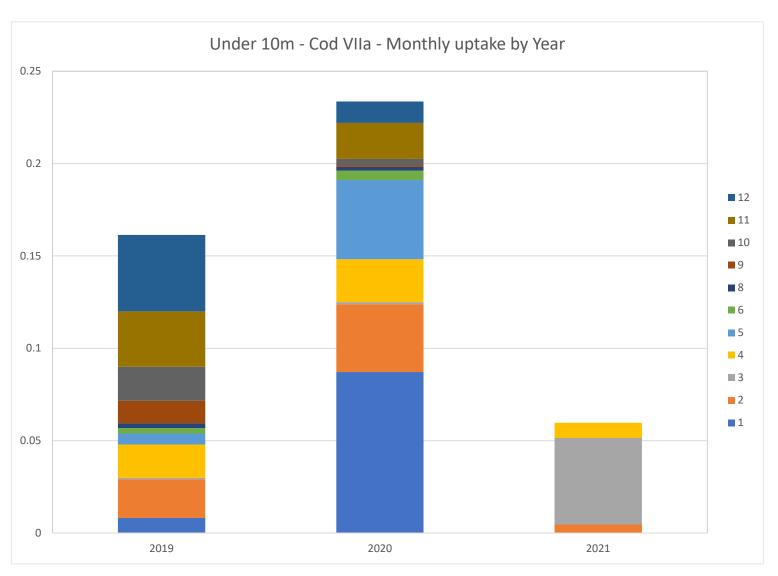

# Cod VIIa - Under 10s

Catch Limit - 100kg per month 2021 availability — 3.55t Uptake to date — 0.06t

### Cod VIIa - Under 10s

For comparison

7 vessels - 2019 uptake till April – 0.04t

8 vessels - 2020 uptake till April – 0.14t

Uptake to date 2021 – 0.06t 4 vessels landed Cod in 2021