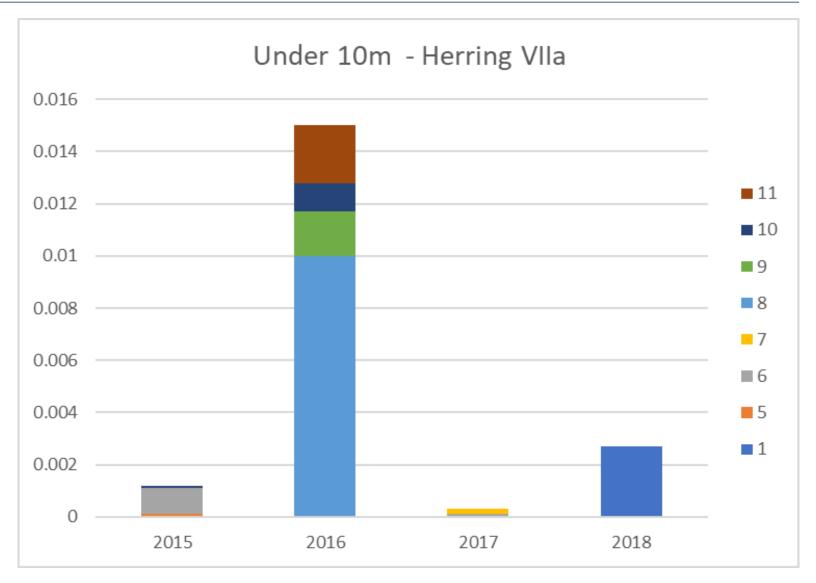

#### <u>Herring</u>

2021 Availability – 15.69t Uptake to date – 0.0t

# Under 10m - Herring VIIa

### **Herring**

2021 Availability – 15.69t Uptake to date – 0.0t Not fished for since January 2018.

We had no quota in 2020. Is the stock there or when will it be there to be able to make use of the allocation?