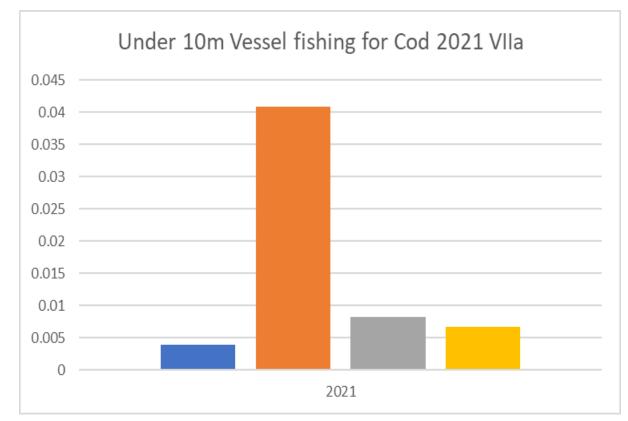

### <u>Cod</u>

2021 Availability – 3.55t Uptake to date – 0.06t

# Cod VIIa - Under 10s

Catch Limit - 100kg per month 2021 availability — 3.55t Uptake to date — 0.06t

### Cod VIIa - Under 10s

For comparison

7 vessels - 2019 uptake till April – 0.04t

8 vessels - 2020 uptake till April – 0.14t

Uptake to date 2021 – 0.06t 4 vessels landed Cod in 2021