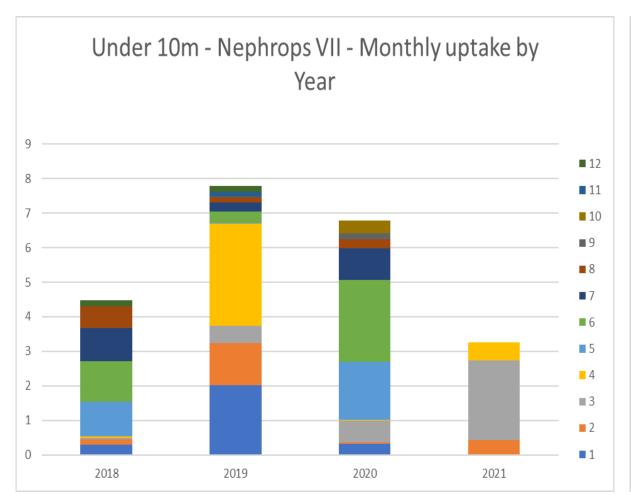

## Nephrops (VII)

2021 Availability - 38.86t Uptake to date - 3.26t

# **Under-10m Nephrops VII**

2021 Availability - 38.86t Uptake to date - 3.23t

Catch Limit – 6t Quarterly 2 vessels catching in VIIa – total 1.01t this year