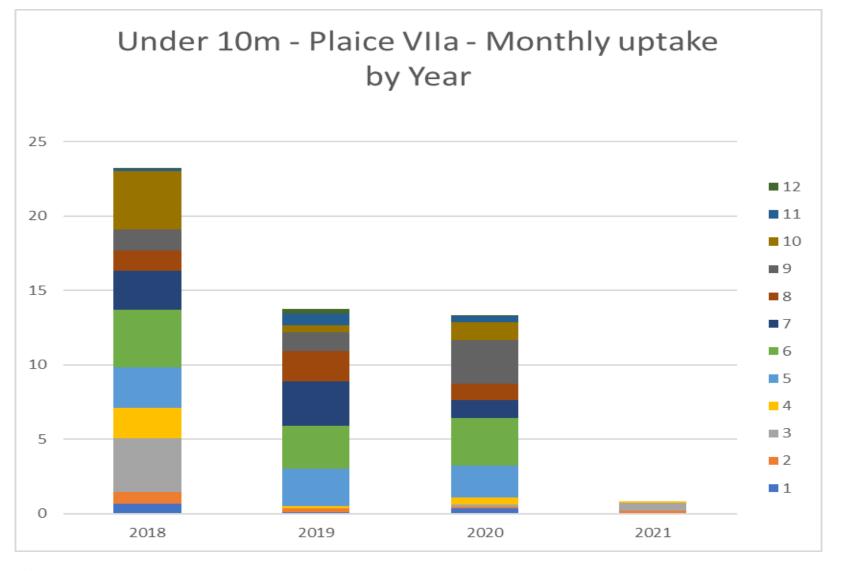

#### <u>Plaice</u>

2021 Availability - 189.17t Uptake to date - 0.80t

# Under 10m - Plaice VIIa

Catch limit – 12t 2021 Availability - 189.17t Uptake to date – 0.80t