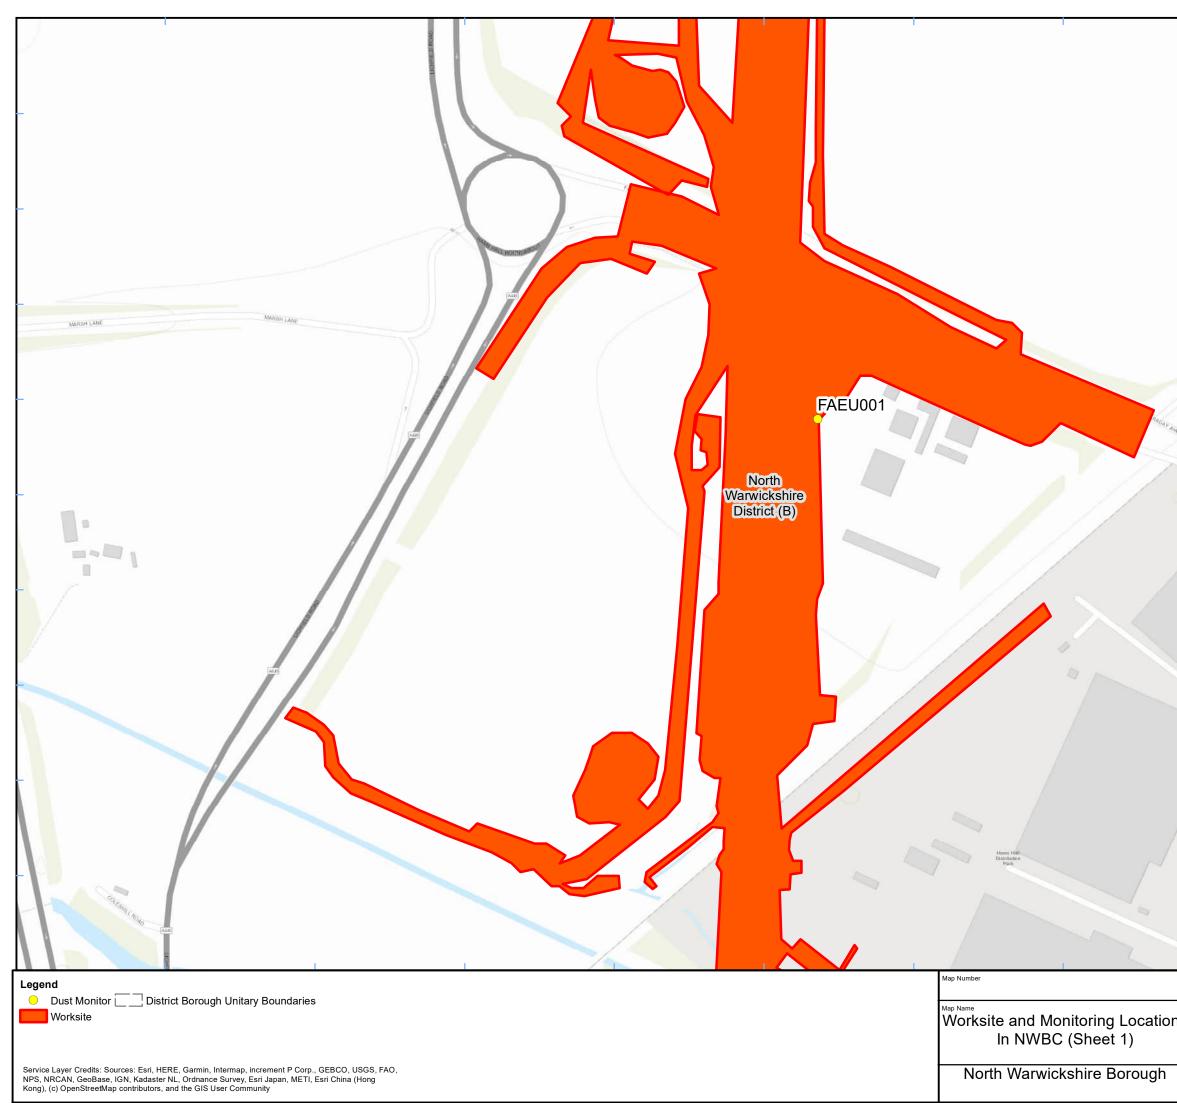

# **Monthly Summary**

- 1.1.1 This Summary Report is published in fulfilment of commitments detailed in the High Speed Rail (London-West Midlands) Environmental Minimum Requirements, Annex 1: Code of Construction Practice, for the nominated undertaker to present the results of air quality and dust monitoring undertaken in North Warwickshire Borough Council (NWBC) during April 2022.
- 1.1.2 Figure 1 in Appendix A indicates the current worksites together with the dust monitoring location for April 2022.
- 1.1.3 This summary should be read in conjunction with the overview monitoring report monthly available from <u>www.gov.uk/government/collections/monitoring-the-</u> <u>environmental-effects-of-hs2</u>, which highlights: the applicable standards and guidance, as well as the air quality and dust monitoring methodologies to be implemented by nominated undertakers throughout construction.
- 1.1.4 The current worksites, as presented in Appendix A, Figure 1, includes Bell mouth and noise barrier construction.
- 1.1.5 One (1) dust monitor is installed at the worksite, where works are underway. This site returned a medium dust risk rating.
- 1.1.6 Dust monitoring location and results are presented in Appendix B, Table 2, together with a line chart of monthly data from the dust monitor presented in Figure 2. All continuous dust monitoring is undertaken using indicative monitors. Despite being Environment Agency (MCERTS) certified, indicative monitors carry a higher level of uncertainty than reference monitors, and therefore cannot be strictly compared with Air Quality Standards for human health and the environment. The purpose of the monitoring undertaken is to ensure the effectiveness of the on-site mitigations.
- 1.1.7 The trigger level for PM<sub>10</sub> concentrations of 190 μg/m<sup>3</sup>, over a 1-hour period, in accordance with the updated guidance document '*Guidance on Monitoring in the Vicinity of Demolition and Construction Sites (October 2018)*' has been applied.
- 1.1.8 No (0) dust trigger alerts were recorded during the monitoring period (April 2022).
- 1.1.9 Table 1 provides a summary of the complaint information relating to dust or air quality received during the reporting period, together with the findings of any related investigations.

## **Appendix A – Worksites and Monitoring Locations**

Figure 1: Worksites and monitoring locations during April 2022 within the NWBC

|        | -                                                                                          |                                                                     | 1.11.11                                                                                   |                                                   |          |
|--------|--------------------------------------------------------------------------------------------|---------------------------------------------------------------------|-------------------------------------------------------------------------------------------|---------------------------------------------------|----------|
|        |                                                                                            |                                                                     | / 1///                                                                                    |                                                   |          |
|        |                                                                                            |                                                                     |                                                                                           |                                                   |          |
|        |                                                                                            |                                                                     | HARRY LANE                                                                                |                                                   |          |
|        |                                                                                            |                                                                     |                                                                                           |                                                   | -        |
|        |                                                                                            | $/ \rangle / h$                                                     |                                                                                           |                                                   |          |
|        |                                                                                            | × ////                                                              |                                                                                           |                                                   | 1        |
|        |                                                                                            |                                                                     |                                                                                           |                                                   |          |
|        |                                                                                            |                                                                     |                                                                                           |                                                   |          |
|        |                                                                                            | mus care                                                            | × 1                                                                                       | /                                                 |          |
|        |                                                                                            | And                             |                                                                                           |                                                   |          |
|        |                                                                                            |                                                                     | /                                                                                         |                                                   | -        |
|        |                                                                                            | /                                                                   |                                                                                           |                                                   | $\wedge$ |
|        | ///                                                                                        | 11                                                                  |                                                                                           |                                                   | P        |
|        | WANS CARE                                                                                  | 1                                                                   |                                                                                           |                                                   |          |
|        | 11                                                                                         |                                                                     |                                                                                           |                                                   |          |
| Avenue | 1/                                                                                         |                                                                     |                                                                                           |                                                   |          |
| $\leq$ |                                                                                            |                                                                     |                                                                                           |                                                   | 1        |
|        | 14                                                                                         | Caravene .                                                          | $\Lambda$                                                                                 | 1                                                 |          |
|        |                                                                                            |                                                                     |                                                                                           | 10 <sup>1</sup>                                   |          |
|        |                                                                                            |                                                                     |                                                                                           |                                                   |          |
|        |                                                                                            |                                                                     |                                                                                           | KARADAY AVENUE                                    |          |
|        |                                                                                            | $\langle V$                                                         |                                                                                           | AVENUE                                            |          |
|        |                                                                                            | $\langle D \rangle$                                                 |                                                                                           |                                                   |          |
|        |                                                                                            | No. Post                                                            |                                                                                           |                                                   |          |
|        |                                                                                            | 8                                                                   |                                                                                           |                                                   | 1        |
|        |                                                                                            |                                                                     |                                                                                           |                                                   |          |
|        |                                                                                            |                                                                     |                                                                                           |                                                   | 1        |
|        |                                                                                            |                                                                     |                                                                                           |                                                   | 1        |
|        |                                                                                            | 2                                                                   |                                                                                           |                                                   | _        |
| 4      |                                                                                            |                                                                     |                                                                                           |                                                   |          |
|        | dva                                                                                        |                                                                     |                                                                                           |                                                   |          |
|        | DVCH NORICE                                                                                |                                                                     |                                                                                           |                                                   |          |
|        |                                                                                            |                                                                     |                                                                                           |                                                   | 1        |
|        |                                                                                            |                                                                     |                                                                                           |                                                   | 1        |
|        |                                                                                            |                                                                     |                                                                                           |                                                   |          |
|        | $\searrow$                                                                                 |                                                                     | <u></u>                                                                                   |                                                   |          |
|        | hs                                                                                         | HS2 Ltd accept no re<br>arise from the reprod<br>amendment or abbre | sponsibility for any circu<br>uction of this map after a<br>viation or if it is issued in | Instances, which<br>Interation,<br>part or issued |          |
| ns     | 115                                                                                        | incomplete in any wa                                                | y.                                                                                        |                                                   |          |
|        | Registered in England. Registra<br>Registered office: 2 Snowhill, Qu<br>Birmingham B4 6GA. | lion number 06791686.<br>Jeensway,                                  |                                                                                           | at A3: 1:3,000                                    |          |
|        | Birmingham B4 6GA.<br>© Crown copyright and da<br>Ordnance Survey Licence                  |                                                                     | 0 30                                                                                      | 60 90<br>Metres                                   | 120      |
|        | Doc Number:                                                                                |                                                                     |                                                                                           | Date: 28/04                                       | 1/22     |