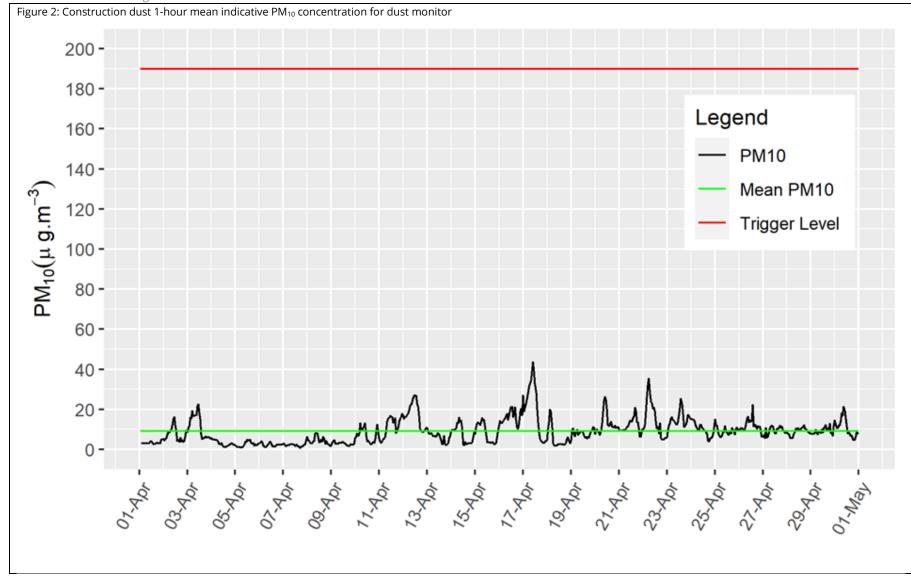

# **Monthly Summary**

- 1.1.1 This Summary Report is published in fulfilment of commitments detailed in the High Speed Rail (London-West Midlands) Environmental Minimum Requirements, Annex 1: Code of Construction Practice, for the nominated undertaker to present the results of air quality and dust monitoring undertaken in North Warwickshire Borough Council (NWBC) during April 2022.
- 1.1.2 Figure 1 in Appendix A indicates the current worksites together with the dust monitoring location for April 2022.
- 1.1.3 This summary should be read in conjunction with the overview monitoring report monthly available from <u>www.gov.uk/government/collections/monitoring-the-</u> <u>environmental-effects-of-hs2</u>, which highlights: the applicable standards and guidance, as well as the air quality and dust monitoring methodologies to be implemented by nominated undertakers throughout construction.
- 1.1.4 The current worksites, as presented in Appendix A, Figure 1, includes Bell mouth and noise barrier construction.
- 1.1.5 One (1) dust monitor is installed at the worksite, where works are underway. This site returned a medium dust risk rating.
- 1.1.6 Dust monitoring location and results are presented in Appendix B, Table 2, together with a line chart of monthly data from the dust monitor presented in Figure 2. All continuous dust monitoring is undertaken using indicative monitors. Despite being Environment Agency (MCERTS) certified, indicative monitors carry a higher level of uncertainty than reference monitors, and therefore cannot be strictly compared with Air Quality Standards for human health and the environment. The purpose of the monitoring undertaken is to ensure the effectiveness of the on-site mitigations.
- 1.1.7 The trigger level for PM<sub>10</sub> concentrations of 190 μg/m<sup>3</sup>, over a 1-hour period, in accordance with the updated guidance document '*Guidance on Monitoring in the Vicinity of Demolition and Construction Sites (October 2018)*' has been applied.
- 1.1.8 No (0) dust trigger alerts were recorded during the monitoring period (April 2022).
- 1.1.9 Table 1 provides a summary of the complaint information relating to dust or air quality received during the reporting period, together with the findings of any related investigations.

### **Appendix B – Dust Monitoring Results**

Table 2: Dust monitoring locations and April 2022 results

| Monitoring<br>site ID | Coordinates<br>(X,Y) | Location<br>description                                                   | Dust<br>risk<br>rating<br>for site | Monitoring<br>site active<br>during<br>period | Change to<br>site since<br>previous<br>period<br>report | Mean 1-hour<br>PM <sub>10</sub><br>concentration<br>(μg/m³) | Minimum 1-<br>hour PM <sub>10</sub><br>concentration<br>(µg/m³) | Maximum 1-<br>hour PM <sub>10</sub><br>concentration<br>(µg/m³) | Number of 1-<br>hour periods<br>exceeding<br>trigger level of<br>190 µg/m <sup>3</sup> | Data<br>capture<br>(%) |
|-----------------------|----------------------|---------------------------------------------------------------------------|------------------------------------|-----------------------------------------------|---------------------------------------------------------|-------------------------------------------------------------|-----------------------------------------------------------------|-----------------------------------------------------------------|----------------------------------------------------------------------------------------|------------------------|
| FAEU001               | 419164,<br>292273    | Faraday Avenue<br>Embankment<br>and Underbridge,<br>at Orchard<br>Cottage | М                                  | Yes                                           | No                                                      | 9.1                                                         | 0.7                                                             | 43.7                                                            | 0                                                                                      | 100.0                  |