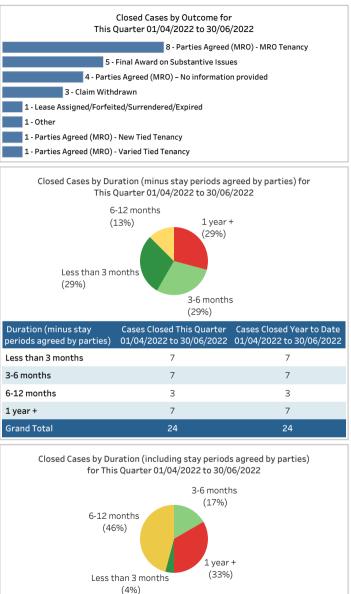

### Closed Cases by Pub-owning Business, Outcome and Dispute Type

This tables show the comparison to closed cases in the previous three-month period (between 1 January 2022 and 31 March 2022) and the cumulative total for the year (beginning 1 April 2022 to 30 June 2022).

| Duration (including stay periods agreed by parties) |    | Cases Closed Year to Date<br>01/04/2022 to 30/06/2022 |
|-----------------------------------------------------|----|-------------------------------------------------------|
| Less than 3 months                                  | 1  | 1                                                     |
| 3-6 months                                          | 4  | 4                                                     |
| 6-12 months                                         | 11 | 11                                                    |
| 1 year +                                            | 8  | 8                                                     |
| Grand Total                                         | 24 | 24                                                    |