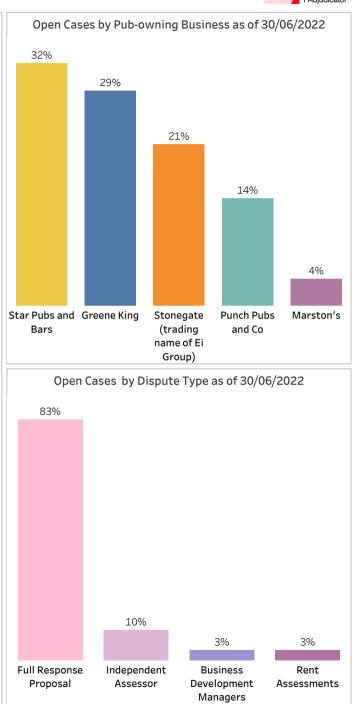

#### Open Cases by Pub-owning Business and Dispute Type This table shows the comparison to open cases at the end of the previous three-month period (open cases as of 31 March 2022). Pub-owning Business Dispute Type Total 8 9 -1 Greene King Full Response Proposal 8 9 -1 Marston's\* Total 1 1 **Business Development Managers** 1 1 Full Response Proposal 1 -1 Rent Assessments 1 1 Punch Pubs and Co 5 -1 Total 4 Full Response Proposal 2 4 -2 Independent Assessor 2 1 1 Star Pubs and Bars 9 17 -8 Total Full Response Proposal 8 15 -7 Independent Assessor 1 1 Rent Assessments 1 -1 Subsequent Proposed Tenancy 1 -1 11 -5 Stonegate (trading Total 6 name of Ei Group) 9 -3 Full Response Proposal 6 Independent Assessor 1 -1 Rent Assessments 1 -1 Grand Total 28 \*Indicates more than one dispute type for a single case