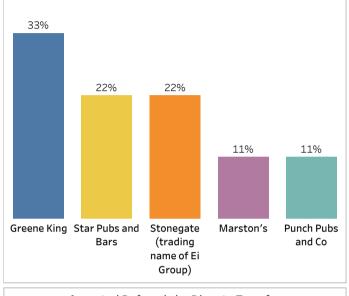

Accepted Referrals by Pub-owning Business for This Quarter 01/04/2022 to 30/06/2022

Accepted Referrals by Dispute Type for This Quarter 01/04/2022 to 30/06/2022

\*Indicates more than one dispute type for a single case