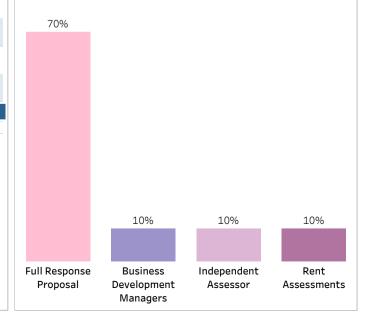

Accepted Referrals by Pub-owning Business for This Quarter 01/04/2022 to 30/06/2022

Accepted Referrals by Dispute Type for This Quarter 01/04/2022 to 30/06/2022

\*Indicates more than one dispute type for a single case