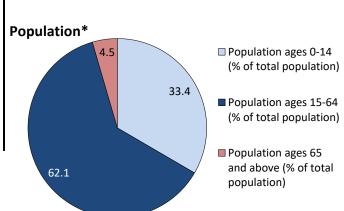

Due to the method of estimating value added, pie chart may not add up to 100%

(1= highly developed, 0= undeveloped)

| Factsheet updated October 2021. Next update April 2022.  Botswana  Most data refers to 2020 (*indicates                                                                     |          |                                                   |               |                                                                                                                                                                       |                   |                                                                                                                                           |                                                         | tes the most recent available) (all forecasts from Oct 2021 IMF data) |  |
|-----------------------------------------------------------------------------------------------------------------------------------------------------------------------------|----------|---------------------------------------------------|---------------|-----------------------------------------------------------------------------------------------------------------------------------------------------------------------|-------------------|-------------------------------------------------------------------------------------------------------------------------------------------|---------------------------------------------------------|-----------------------------------------------------------------------|--|
| Macroeconomy                                                                                                                                                                |          | Population                                        |               |                                                                                                                                                                       |                   | Trade & Investment  † for latest statistics, see DIT factsheets https://www.gov.uk/government/collections/trade-and-investment-factsheets |                                                         |                                                                       |  |
| Real annual GDP growth (%)                                                                                                                                                  | -8.5     | Population (millions)                             |               |                                                                                                                                                                       | 2.35              | Current account balance (% of GDP)                                                                                                        |                                                         | -10.6                                                                 |  |
| GDP at Purchasing Power Parity (\$U\$ bn)                                                                                                                                   | 36.4     | Population growth rate (% change)                 |               |                                                                                                                                                                       | 2.089             | Current account l                                                                                                                         | -1.6                                                    |                                                                       |  |
| GDP at Purchasing Power Parity per capita (\$)                                                                                                                              | 15,492.5 | Urban population (%)                              |               |                                                                                                                                                                       | 70.9              | Total exports of g                                                                                                                        | 4.7                                                     |                                                                       |  |
| GDP at PPP as a share of world (%)                                                                                                                                          | 0.0      | Development                                       |               |                                                                                                                                                                       |                   | Total imports of g                                                                                                                        | 7.3                                                     |                                                                       |  |
| Government Finance                                                                                                                                                          |          | Human Capital Index score for 2020 (min 0, max 1) |               |                                                                                                                                                                       | 0.41              | Exports of goods                                                                                                                          | -                                                       |                                                                       |  |
| General government net debt (% of GDP)                                                                                                                                      | 15.5     | Human Development Index (min 0, max 1)*           |               |                                                                                                                                                                       | 0.74              | Imports of goods                                                                                                                          | 34                                                      |                                                                       |  |
| General government gross debt (% of GDP)                                                                                                                                    | 19.5     | Life expectancy at birth (years)*                 |               |                                                                                                                                                                       | 69.6              | Exports of services to UK (£m)†                                                                                                           |                                                         | 5                                                                     |  |
| Fiscal balance (% of GDP)                                                                                                                                                   | -9.9     | Literacy rates (%)*                               |               |                                                                                                                                                                       | -                 | Imports of service                                                                                                                        | 447                                                     |                                                                       |  |
| General government revenue (% of GDP)                                                                                                                                       | 27.0     | Income inequality (equality 0, inequality 100)*   |               |                                                                                                                                                                       | 53.3              | Exports + imports                                                                                                                         | 79.6                                                    |                                                                       |  |
| General government expenditure (% of GDP)                                                                                                                                   | 37.0     | Internet users (% population)*                    |               |                                                                                                                                                                       | 61.0              | Inward direct investment flow (\$US bn)*                                                                                                  |                                                         | 0.26                                                                  |  |
| Current health expenditure (% of GDP)*                                                                                                                                      | 5.8      | Net aid received per capita (\$US)*               |               |                                                                                                                                                                       | 29.9              | Inward direct investment stocks (\$US bn)*                                                                                                |                                                         | 5.0                                                                   |  |
| Public education expenditure (% of GDP)*                                                                                                                                    | -        | Infant mortality (per 1,000 live births)          |               |                                                                                                                                                                       | 32.3              |                                                                                                                                           |                                                         |                                                                       |  |
| Military expenditure (% of GDP)*                                                                                                                                            | 3.5      | Fertility Rate*                                   |               |                                                                                                                                                                       | 2.84              | CO <sub>2</sub> emissions per capita (tonnes)*                                                                                            |                                                         | 3.6                                                                   |  |
| Foreign Exchange reserves (\$US bn)*                                                                                                                                        | 4.9      | Personal remittances, received (% of GDP)         |               |                                                                                                                                                                       | 0.29              | Pump price for petrol (\$US per litre)*                                                                                                   |                                                         | 0.71                                                                  |  |
| Energy                                                                                                                                                                      |          | Net ODA received (% of GNI)                       |               |                                                                                                                                                                       | 0.41              | Energy use per ca                                                                                                                         | -                                                       |                                                                       |  |
| Oil production (thousand barrels per day)                                                                                                                                   | -        | Poverty headcount ratio at \$1.90 per day*        |               |                                                                                                                                                                       | 14.50             | Food imports (%                                                                                                                           | 12.7                                                    |                                                                       |  |
| Gas production (bn cubic metres per year)                                                                                                                                   | -        | Poverty headcount ratio at \$3.20 per day*        |               |                                                                                                                                                                       | 36.50             | Forest area (% of                                                                                                                         | 26.9                                                    |                                                                       |  |
| Net energy imports (% of energy use)*                                                                                                                                       | -        | 46                                                |               |                                                                                                                                                                       | Agricultural land | 45.6                                                                                                                                      |                                                         |                                                                       |  |
| Forecast and comparison with other countries/territories                                                                                                                    |          |                                                   |               |                                                                                                                                                                       |                   |                                                                                                                                           |                                                         |                                                                       |  |
|                                                                                                                                                                             |          | Value Global Rank                                 |               |                                                                                                                                                                       | obal Ranking (1-1 | 85)                                                                                                                                       | Comparator countries/terr                               | itories in 2020                                                       |  |
| Indicator                                                                                                                                                                   | 2020     | 2021 forecast                                     | 2026 forecast | 2020                                                                                                                                                                  | 2021 forecast     | 2026 forecast                                                                                                                             |                                                         |                                                                       |  |
| Population (million)                                                                                                                                                        | 2.3      | 2.4                                               | 2.7           | 139                                                                                                                                                                   | 137               | 134                                                                                                                                       | Below The Gambia, Above Gabon                           | UK rank is 21                                                         |  |
| Nominal GDP (\$US bn)                                                                                                                                                       | 15.1     | 17.6                                              | 23.8          | 122                                                                                                                                                                   | 119               | 110                                                                                                                                       | Below Gabon, Above Malta                                | UK rank is 5                                                          |  |
| GDP/capita (\$US)                                                                                                                                                           | 6,420    | 7,350                                             | 9,823         | 83                                                                                                                                                                    | 82                | 0.2                                                                                                                                       | Below Upper middle income<br>Economy Average (\$6867.6) | UK rank is 22                                                         |  |
| Real annual GDP growth (%)                                                                                                                                                  | -8.5     | 9.2                                               | 4.0           | 152                                                                                                                                                                   | 10                |                                                                                                                                           | Below Upper Middle Income<br>Economy Average (3.5%)     | UK rank is 161                                                        |  |
| General government gross debt (% of GDP)                                                                                                                                    | 19.5     | 22.8                                              | 21.9          | •                                                                                                                                                                     |                   | orld Economic Outlook<br>Vorld Energy, UNCTAD                                                                                             | S W                                                     |                                                                       |  |
| Fiscal balance (% of GDP)                                                                                                                                                   | -9.9     | -5.0                                              | 0.2           | balance of Fayments and on international number development indicators.                                                                                               |                   |                                                                                                                                           |                                                         |                                                                       |  |
| Annual inflation rate (%)                                                                                                                                                   | 1.9      | 5.8                                               | 4.4           | Factsheets for 185 countries and a detailed sources page can be found on the Economics Unit SharePoint (FCDO users only):  Foreign, Commonwealth & Development Office |                   |                                                                                                                                           |                                                         |                                                                       |  |
| Unemployment rate (%)                                                                                                                                                       | -        | -                                                 | -             | https://www.gov.uk/government/collections/fco-economic-factsheets                                                                                                     |                   |                                                                                                                                           |                                                         |                                                                       |  |
| Compiled by the FCDO Economics and Evaluation Directorate using data from external sources. Contact Sophie. Appleyard@fco.gov.uk for more information about this factsheet. |          |                                                   |               |                                                                                                                                                                       |                   |                                                                                                                                           |                                                         |                                                                       |  |