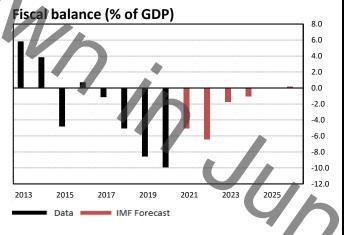

Due to the method of estimating value added, pie chart may not add up to 100%

(1= highly developed, 0= undeveloped)

| Factsheet updated October 2021. Next update April 2022.  Botswana  Most data refers to 2020 (*indicates                                                                     |          |                                                   |               |                                                                                                                                                                       |                   |                                                                                                                                           |                                                         | tes the most recent available) (all forecasts from Oct 2021 IMF data) |  |
|-----------------------------------------------------------------------------------------------------------------------------------------------------------------------------|----------|---------------------------------------------------|---------------|-----------------------------------------------------------------------------------------------------------------------------------------------------------------------|-------------------|-------------------------------------------------------------------------------------------------------------------------------------------|---------------------------------------------------------|-----------------------------------------------------------------------|--|
| Macroeconomy                                                                                                                                                                |          | Population                                        |               |                                                                                                                                                                       |                   | Trade & Investment  † for latest statistics, see DIT factsheets https://www.gov.uk/government/collections/trade-and-investment-factsheets |                                                         |                                                                       |  |
| Real annual GDP growth (%)                                                                                                                                                  | -8.5     | Population (millions)                             |               |                                                                                                                                                                       | 2.35              | Current account balance (% of GDP)                                                                                                        |                                                         | -10.6                                                                 |  |
| GDP at Purchasing Power Parity (\$U\$ bn)                                                                                                                                   | 36.4     | Population growth rate (% change)                 |               |                                                                                                                                                                       | 2.089             | Current account l                                                                                                                         | -1.6                                                    |                                                                       |  |
| GDP at Purchasing Power Parity per capita (\$)                                                                                                                              | 15,492.5 | Urban population (%)                              |               |                                                                                                                                                                       | 70.9              | Total exports of g                                                                                                                        | 4.7                                                     |                                                                       |  |
| GDP at PPP as a share of world (%)                                                                                                                                          | 0.0      | Development                                       |               |                                                                                                                                                                       |                   | Total imports of g                                                                                                                        | 7.3                                                     |                                                                       |  |
| Government Finance                                                                                                                                                          |          | Human Capital Index score for 2020 (min 0, max 1) |               |                                                                                                                                                                       | 0.41              | Exports of goods                                                                                                                          | -                                                       |                                                                       |  |
| General government net debt (% of GDP)                                                                                                                                      | 15.5     | Human Development Index (min 0, max 1)*           |               |                                                                                                                                                                       | 0.74              | Imports of goods                                                                                                                          | 34                                                      |                                                                       |  |
| General government gross debt (% of GDP)                                                                                                                                    | 19.5     | Life expectancy at birth (years)*                 |               |                                                                                                                                                                       | 69.6              | Exports of services to UK (£m)†                                                                                                           |                                                         | 5                                                                     |  |
| Fiscal balance (% of GDP)                                                                                                                                                   | -9.9     | Literacy rates (%)*                               |               |                                                                                                                                                                       | -                 | Imports of service                                                                                                                        | 447                                                     |                                                                       |  |
| General government revenue (% of GDP)                                                                                                                                       | 27.0     | Income inequality (equality 0, inequality 100)*   |               |                                                                                                                                                                       | 53.3              | Exports + imports                                                                                                                         | 79.6                                                    |                                                                       |  |
| General government expenditure (% of GDP)                                                                                                                                   | 37.0     | Internet users (% population)*                    |               |                                                                                                                                                                       | 61.0              | Inward direct investment flow (\$US bn)*                                                                                                  |                                                         | 0.26                                                                  |  |
| Current health expenditure (% of GDP)*                                                                                                                                      | 5.8      | Net aid received per capita (\$US)*               |               |                                                                                                                                                                       | 29.9              | Inward direct investment stocks (\$US bn)*                                                                                                |                                                         | 5.0                                                                   |  |
| Public education expenditure (% of GDP)*                                                                                                                                    | -        | Infant mortality (per 1,000 live births)          |               |                                                                                                                                                                       | 32.3              |                                                                                                                                           |                                                         |                                                                       |  |
| Military expenditure (% of GDP)*                                                                                                                                            | 3.5      | Fertility Rate*                                   |               |                                                                                                                                                                       | 2.84              | CO <sub>2</sub> emissions per capita (tonnes)*                                                                                            |                                                         | 3.6                                                                   |  |
| Foreign Exchange reserves (\$US bn)*                                                                                                                                        | 4.9      | Personal remittances, received (% of GDP)         |               |                                                                                                                                                                       | 0.29              | Pump price for petrol (\$US per litre)*                                                                                                   |                                                         | 0.71                                                                  |  |
| Energy                                                                                                                                                                      |          | Net ODA received (% of GNI)                       |               |                                                                                                                                                                       | 0.41              | Energy use per ca                                                                                                                         | -                                                       |                                                                       |  |
| Oil production (thousand barrels per day)                                                                                                                                   | -        | Poverty headcount ratio at \$1.90 per day*        |               |                                                                                                                                                                       | 14.50             | Food imports (%                                                                                                                           | 12.7                                                    |                                                                       |  |
| Gas production (bn cubic metres per year)                                                                                                                                   | -        | Poverty headcount ratio at \$3.20 per day*        |               |                                                                                                                                                                       | 36.50             | Forest area (% of                                                                                                                         | 26.9                                                    |                                                                       |  |
| Net energy imports (% of energy use)*                                                                                                                                       | -        | 46                                                |               |                                                                                                                                                                       | Agricultural land | 45.6                                                                                                                                      |                                                         |                                                                       |  |
| Forecast and comparison with other countries/territories                                                                                                                    |          |                                                   |               |                                                                                                                                                                       |                   |                                                                                                                                           |                                                         |                                                                       |  |
|                                                                                                                                                                             |          | Value Global Rank                                 |               |                                                                                                                                                                       | obal Ranking (1-1 | 85)                                                                                                                                       | Comparator countries/terr                               | itories in 2020                                                       |  |
| Indicator                                                                                                                                                                   | 2020     | 2021 forecast                                     | 2026 forecast | 2020                                                                                                                                                                  | 2021 forecast     | 2026 forecast                                                                                                                             |                                                         |                                                                       |  |
| Population (million)                                                                                                                                                        | 2.3      | 2.4                                               | 2.7           | 139                                                                                                                                                                   | 137               | 134                                                                                                                                       | Below The Gambia, Above Gabon                           | UK rank is 21                                                         |  |
| Nominal GDP (\$US bn)                                                                                                                                                       | 15.1     | 17.6                                              | 23.8          | 122                                                                                                                                                                   | 119               | 110                                                                                                                                       | Below Gabon, Above Malta                                | UK rank is 5                                                          |  |
| GDP/capita (\$US)                                                                                                                                                           | 6,420    | 7,350                                             | 9,823         | 83                                                                                                                                                                    | 82                | 0.2                                                                                                                                       | Below Upper middle income<br>Economy Average (\$6867.6) | UK rank is 22                                                         |  |
| Real annual GDP growth (%)                                                                                                                                                  | -8.5     | 9.2                                               | 4.0           | 152                                                                                                                                                                   | 10                |                                                                                                                                           | Below Upper Middle Income<br>Economy Average (3.5%)     | UK rank is 161                                                        |  |
| General government gross debt (% of GDP)                                                                                                                                    | 19.5     | 22.8                                              | 21.9          | •                                                                                                                                                                     |                   | orld Economic Outlook<br>Vorld Energy, UNCTAD                                                                                             | S W                                                     |                                                                       |  |
| Fiscal balance (% of GDP)                                                                                                                                                   | -9.9     | -5.0                                              | 0.2           | balance of Fayments and on international number development indicators.                                                                                               |                   |                                                                                                                                           |                                                         |                                                                       |  |
| Annual inflation rate (%)                                                                                                                                                   | 1.9      | 5.8                                               | 4.4           | Factsheets for 185 countries and a detailed sources page can be found on the Economics Unit SharePoint (FCDO users only):  Foreign, Commonwealth & Development Office |                   |                                                                                                                                           |                                                         |                                                                       |  |
| Unemployment rate (%)                                                                                                                                                       | -        | -                                                 | -             | https://www.gov.uk/government/collections/fco-economic-factsheets                                                                                                     |                   |                                                                                                                                           |                                                         |                                                                       |  |
| Compiled by the FCDO Economics and Evaluation Directorate using data from external sources. Contact Sophie. Appleyard@fco.gov.uk for more information about this factsheet. |          |                                                   |               |                                                                                                                                                                       |                   |                                                                                                                                           |                                                         |                                                                       |  |