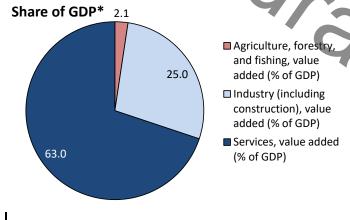

Due to the method of estimating value added, pie chart may not add up to 100%

(1= highly developed, 0= undeveloped)

| Factsheet updated October 2021. Next update April 2022.  Botswana  Most data refers to 2020 (*indicates                                                                     |          |                                                   |               |                                                                                                                                                                       |                   |                                                                                                                                           |                                                         | tes the most recent available) (all forecasts from Oct 2021 IMF data) |  |
|-----------------------------------------------------------------------------------------------------------------------------------------------------------------------------|----------|---------------------------------------------------|---------------|-----------------------------------------------------------------------------------------------------------------------------------------------------------------------|-------------------|-------------------------------------------------------------------------------------------------------------------------------------------|---------------------------------------------------------|-----------------------------------------------------------------------|--|
| Macroeconomy                                                                                                                                                                |          | Population                                        |               |                                                                                                                                                                       |                   | Trade & Investment  † for latest statistics, see DIT factsheets https://www.gov.uk/government/collections/trade-and-investment-factsheets |                                                         |                                                                       |  |
| Real annual GDP growth (%)                                                                                                                                                  | -8.5     | Population (millions)                             |               |                                                                                                                                                                       | 2.35              | Current account balance (% of GDP)                                                                                                        |                                                         | -10.6                                                                 |  |
| GDP at Purchasing Power Parity (\$U\$ bn)                                                                                                                                   | 36.4     | Population growth rate (% change)                 |               |                                                                                                                                                                       | 2.089             | Current account l                                                                                                                         | -1.6                                                    |                                                                       |  |
| GDP at Purchasing Power Parity per capita (\$)                                                                                                                              | 15,492.5 | Urban population (%)                              |               |                                                                                                                                                                       | 70.9              | Total exports of g                                                                                                                        | 4.7                                                     |                                                                       |  |
| GDP at PPP as a share of world (%)                                                                                                                                          | 0.0      | Development                                       |               |                                                                                                                                                                       |                   | Total imports of g                                                                                                                        | 7.3                                                     |                                                                       |  |
| Government Finance                                                                                                                                                          |          | Human Capital Index score for 2020 (min 0, max 1) |               |                                                                                                                                                                       | 0.41              | Exports of goods                                                                                                                          | -                                                       |                                                                       |  |
| General government net debt (% of GDP)                                                                                                                                      | 15.5     | Human Development Index (min 0, max 1)*           |               |                                                                                                                                                                       | 0.74              | Imports of goods                                                                                                                          | 34                                                      |                                                                       |  |
| General government gross debt (% of GDP)                                                                                                                                    | 19.5     | Life expectancy at birth (years)*                 |               |                                                                                                                                                                       | 69.6              | Exports of services to UK (£m)†                                                                                                           |                                                         | 5                                                                     |  |
| Fiscal balance (% of GDP)                                                                                                                                                   | -9.9     | Literacy rates (%)*                               |               |                                                                                                                                                                       | -                 | Imports of service                                                                                                                        | 447                                                     |                                                                       |  |
| General government revenue (% of GDP)                                                                                                                                       | 27.0     | Income inequality (equality 0, inequality 100)*   |               |                                                                                                                                                                       | 53.3              | Exports + imports                                                                                                                         | 79.6                                                    |                                                                       |  |
| General government expenditure (% of GDP)                                                                                                                                   | 37.0     | Internet users (% population)*                    |               |                                                                                                                                                                       | 61.0              | Inward direct investment flow (\$US bn)*                                                                                                  |                                                         | 0.26                                                                  |  |
| Current health expenditure (% of GDP)*                                                                                                                                      | 5.8      | Net aid received per capita (\$US)*               |               |                                                                                                                                                                       | 29.9              | Inward direct investment stocks (\$US bn)*                                                                                                |                                                         | 5.0                                                                   |  |
| Public education expenditure (% of GDP)*                                                                                                                                    | -        | Infant mortality (per 1,000 live births)          |               |                                                                                                                                                                       | 32.3              |                                                                                                                                           |                                                         |                                                                       |  |
| Military expenditure (% of GDP)*                                                                                                                                            | 3.5      | Fertility Rate*                                   |               |                                                                                                                                                                       | 2.84              | CO <sub>2</sub> emissions per capita (tonnes)*                                                                                            |                                                         | 3.6                                                                   |  |
| Foreign Exchange reserves (\$US bn)*                                                                                                                                        | 4.9      | Personal remittances, received (% of GDP)         |               |                                                                                                                                                                       | 0.29              | Pump price for petrol (\$US per litre)*                                                                                                   |                                                         | 0.71                                                                  |  |
| Energy                                                                                                                                                                      |          | Net ODA received (% of GNI)                       |               |                                                                                                                                                                       | 0.41              | Energy use per ca                                                                                                                         | -                                                       |                                                                       |  |
| Oil production (thousand barrels per day)                                                                                                                                   | -        | Poverty headcount ratio at \$1.90 per day*        |               |                                                                                                                                                                       | 14.50             | Food imports (%                                                                                                                           | 12.7                                                    |                                                                       |  |
| Gas production (bn cubic metres per year)                                                                                                                                   | -        | Poverty headcount ratio at \$3.20 per day*        |               |                                                                                                                                                                       | 36.50             | Forest area (% of                                                                                                                         | 26.9                                                    |                                                                       |  |
| Net energy imports (% of energy use)*                                                                                                                                       | -        | 46                                                |               |                                                                                                                                                                       | Agricultural land | 45.6                                                                                                                                      |                                                         |                                                                       |  |
| Forecast and comparison with other countries/territories                                                                                                                    |          |                                                   |               |                                                                                                                                                                       |                   |                                                                                                                                           |                                                         |                                                                       |  |
|                                                                                                                                                                             |          | Value Global Rank                                 |               |                                                                                                                                                                       | obal Ranking (1-1 | 85)                                                                                                                                       | Comparator countries/terr                               | itories in 2020                                                       |  |
| Indicator                                                                                                                                                                   | 2020     | 2021 forecast                                     | 2026 forecast | 2020                                                                                                                                                                  | 2021 forecast     | 2026 forecast                                                                                                                             |                                                         |                                                                       |  |
| Population (million)                                                                                                                                                        | 2.3      | 2.4                                               | 2.7           | 139                                                                                                                                                                   | 137               | 134                                                                                                                                       | Below The Gambia, Above Gabon                           | UK rank is 21                                                         |  |
| Nominal GDP (\$US bn)                                                                                                                                                       | 15.1     | 17.6                                              | 23.8          | 122                                                                                                                                                                   | 119               | 110                                                                                                                                       | Below Gabon, Above Malta                                | UK rank is 5                                                          |  |
| GDP/capita (\$US)                                                                                                                                                           | 6,420    | 7,350                                             | 9,823         | 83                                                                                                                                                                    | 82                | 0.2                                                                                                                                       | Below Upper middle income<br>Economy Average (\$6867.6) | UK rank is 22                                                         |  |
| Real annual GDP growth (%)                                                                                                                                                  | -8.5     | 9.2                                               | 4.0           | 152                                                                                                                                                                   | 10                |                                                                                                                                           | Below Upper Middle Income<br>Economy Average (3.5%)     | UK rank is 161                                                        |  |
| General government gross debt (% of GDP)                                                                                                                                    | 19.5     | 22.8                                              | 21.9          | •                                                                                                                                                                     |                   | orld Economic Outlook<br>Vorld Energy, UNCTAD                                                                                             | S W                                                     |                                                                       |  |
| Fiscal balance (% of GDP)                                                                                                                                                   | -9.9     | -5.0                                              | 0.2           | balance of Fayments and on international number development indicators.                                                                                               |                   |                                                                                                                                           |                                                         |                                                                       |  |
| Annual inflation rate (%)                                                                                                                                                   | 1.9      | 5.8                                               | 4.4           | Factsheets for 185 countries and a detailed sources page can be found on the Economics Unit SharePoint (FCDO users only):  Foreign, Commonwealth & Development Office |                   |                                                                                                                                           |                                                         |                                                                       |  |
| Unemployment rate (%)                                                                                                                                                       | -        | -                                                 | -             | https://www.gov.uk/government/collections/fco-economic-factsheets                                                                                                     |                   |                                                                                                                                           |                                                         |                                                                       |  |
| Compiled by the FCDO Economics and Evaluation Directorate using data from external sources. Contact Sophie. Appleyard@fco.gov.uk for more information about this factsheet. |          |                                                   |               |                                                                                                                                                                       |                   |                                                                                                                                           |                                                         |                                                                       |  |