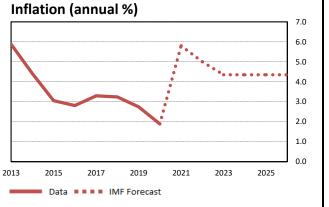

Due to the method of estimating value added, pie chart may not add up to 100%

(1= highly developed, 0= undeveloped)

| Factsheet updated October 2021. Next update April 2022.  Botswana  Most data refers to 2020 (*indicates                                                                     |          |                                                   |               |                                                                                                                                                                       |                   |                                                                                                                                           |                                                         | tes the most recent available) (all forecasts from Oct 2021 IMF data) |  |
|-----------------------------------------------------------------------------------------------------------------------------------------------------------------------------|----------|---------------------------------------------------|---------------|-----------------------------------------------------------------------------------------------------------------------------------------------------------------------|-------------------|-------------------------------------------------------------------------------------------------------------------------------------------|---------------------------------------------------------|-----------------------------------------------------------------------|--|
| Macroeconomy                                                                                                                                                                |          | Population                                        |               |                                                                                                                                                                       |                   | Trade & Investment  † for latest statistics, see DIT factsheets https://www.gov.uk/government/collections/trade-and-investment-factsheets |                                                         |                                                                       |  |
| Real annual GDP growth (%)                                                                                                                                                  | -8.5     | Population (millions)                             |               |                                                                                                                                                                       | 2.35              | Current account balance (% of GDP)                                                                                                        |                                                         | -10.6                                                                 |  |
| GDP at Purchasing Power Parity (\$U\$ bn)                                                                                                                                   | 36.4     | Population growth rate (% change)                 |               |                                                                                                                                                                       | 2.089             | Current account l                                                                                                                         | -1.6                                                    |                                                                       |  |
| GDP at Purchasing Power Parity per capita (\$)                                                                                                                              | 15,492.5 | Urban population (%)                              |               |                                                                                                                                                                       | 70.9              | Total exports of g                                                                                                                        | 4.7                                                     |                                                                       |  |
| GDP at PPP as a share of world (%)                                                                                                                                          | 0.0      | Development                                       |               |                                                                                                                                                                       |                   | Total imports of g                                                                                                                        | 7.3                                                     |                                                                       |  |
| Government Finance                                                                                                                                                          |          | Human Capital Index score for 2020 (min 0, max 1) |               |                                                                                                                                                                       | 0.41              | Exports of goods                                                                                                                          | -                                                       |                                                                       |  |
| General government net debt (% of GDP)                                                                                                                                      | 15.5     | Human Development Index (min 0, max 1)*           |               |                                                                                                                                                                       | 0.74              | Imports of goods                                                                                                                          | 34                                                      |                                                                       |  |
| General government gross debt (% of GDP)                                                                                                                                    | 19.5     | Life expectancy at birth (years)*                 |               |                                                                                                                                                                       | 69.6              | Exports of services to UK (£m)†                                                                                                           |                                                         | 5                                                                     |  |
| Fiscal balance (% of GDP)                                                                                                                                                   | -9.9     | Literacy rates (%)*                               |               |                                                                                                                                                                       | -                 | Imports of service                                                                                                                        | 447                                                     |                                                                       |  |
| General government revenue (% of GDP)                                                                                                                                       | 27.0     | Income inequality (equality 0, inequality 100)*   |               |                                                                                                                                                                       | 53.3              | Exports + imports                                                                                                                         | 79.6                                                    |                                                                       |  |
| General government expenditure (% of GDP)                                                                                                                                   | 37.0     | Internet users (% population)*                    |               |                                                                                                                                                                       | 61.0              | Inward direct investment flow (\$US bn)*                                                                                                  |                                                         | 0.26                                                                  |  |
| Current health expenditure (% of GDP)*                                                                                                                                      | 5.8      | Net aid received per capita (\$US)*               |               |                                                                                                                                                                       | 29.9              | Inward direct investment stocks (\$US bn)*                                                                                                |                                                         | 5.0                                                                   |  |
| Public education expenditure (% of GDP)*                                                                                                                                    | -        | Infant mortality (per 1,000 live births)          |               |                                                                                                                                                                       | 32.3              |                                                                                                                                           |                                                         |                                                                       |  |
| Military expenditure (% of GDP)*                                                                                                                                            | 3.5      | Fertility Rate*                                   |               |                                                                                                                                                                       | 2.84              | CO <sub>2</sub> emissions per capita (tonnes)*                                                                                            |                                                         | 3.6                                                                   |  |
| Foreign Exchange reserves (\$US bn)*                                                                                                                                        | 4.9      | Personal remittances, received (% of GDP)         |               |                                                                                                                                                                       | 0.29              | Pump price for petrol (\$US per litre)*                                                                                                   |                                                         | 0.71                                                                  |  |
| Energy                                                                                                                                                                      |          | Net ODA received (% of GNI)                       |               |                                                                                                                                                                       | 0.41              | Energy use per ca                                                                                                                         | -                                                       |                                                                       |  |
| Oil production (thousand barrels per day)                                                                                                                                   | -        | Poverty headcount ratio at \$1.90 per day*        |               |                                                                                                                                                                       | 14.50             | Food imports (%                                                                                                                           | 12.7                                                    |                                                                       |  |
| Gas production (bn cubic metres per year)                                                                                                                                   | -        | Poverty headcount ratio at \$3.20 per day*        |               |                                                                                                                                                                       | 36.50             | Forest area (% of                                                                                                                         | 26.9                                                    |                                                                       |  |
| Net energy imports (% of energy use)*                                                                                                                                       | -        | 46                                                |               |                                                                                                                                                                       | Agricultural land | 45.6                                                                                                                                      |                                                         |                                                                       |  |
| Forecast and comparison with other countries/territories                                                                                                                    |          |                                                   |               |                                                                                                                                                                       |                   |                                                                                                                                           |                                                         |                                                                       |  |
|                                                                                                                                                                             |          | Value Global Rank                                 |               |                                                                                                                                                                       | obal Ranking (1-1 | 85)                                                                                                                                       | Comparator countries/terr                               | itories in 2020                                                       |  |
| Indicator                                                                                                                                                                   | 2020     | 2021 forecast                                     | 2026 forecast | 2020                                                                                                                                                                  | 2021 forecast     | 2026 forecast                                                                                                                             |                                                         |                                                                       |  |
| Population (million)                                                                                                                                                        | 2.3      | 2.4                                               | 2.7           | 139                                                                                                                                                                   | 137               | 134                                                                                                                                       | Below The Gambia, Above Gabon                           | UK rank is 21                                                         |  |
| Nominal GDP (\$US bn)                                                                                                                                                       | 15.1     | 17.6                                              | 23.8          | 122                                                                                                                                                                   | 119               | 110                                                                                                                                       | Below Gabon, Above Malta                                | UK rank is 5                                                          |  |
| GDP/capita (\$US)                                                                                                                                                           | 6,420    | 7,350                                             | 9,823         | 83                                                                                                                                                                    | 82                | 0.2                                                                                                                                       | Below Upper middle income<br>Economy Average (\$6867.6) | UK rank is 22                                                         |  |
| Real annual GDP growth (%)                                                                                                                                                  | -8.5     | 9.2                                               | 4.0           | 152                                                                                                                                                                   | 10                |                                                                                                                                           | Below Upper Middle Income<br>Economy Average (3.5%)     | UK rank is 161                                                        |  |
| General government gross debt (% of GDP)                                                                                                                                    | 19.5     | 22.8                                              | 21.9          | •                                                                                                                                                                     |                   | orld Economic Outlook<br>Vorld Energy, UNCTAD                                                                                             | S W                                                     |                                                                       |  |
| Fiscal balance (% of GDP)                                                                                                                                                   | -9.9     | -5.0                                              | 0.2           | balance of Fayments and on international number development indicators.                                                                                               |                   |                                                                                                                                           |                                                         |                                                                       |  |
| Annual inflation rate (%)                                                                                                                                                   | 1.9      | 5.8                                               | 4.4           | Factsheets for 185 countries and a detailed sources page can be found on the Economics Unit SharePoint (FCDO users only):  Foreign, Commonwealth & Development Office |                   |                                                                                                                                           |                                                         |                                                                       |  |
| Unemployment rate (%)                                                                                                                                                       | -        | -                                                 | -             | https://www.gov.uk/government/collections/fco-economic-factsheets                                                                                                     |                   |                                                                                                                                           |                                                         |                                                                       |  |
| Compiled by the FCDO Economics and Evaluation Directorate using data from external sources. Contact Sophie. Appleyard@fco.gov.uk for more information about this factsheet. |          |                                                   |               |                                                                                                                                                                       |                   |                                                                                                                                           |                                                         |                                                                       |  |