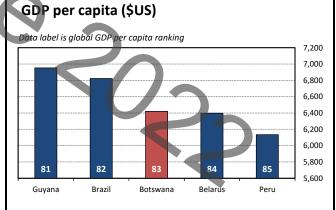

Due to the method of estimating value added, pie chart may not add up to 100%

(1= highly developed, 0= undeveloped)

| Factsheet updated October 2021. Next update April 2022.  Botswana  Most data refers to 2020 (*indicates                                                                     |          |                                                   |               |                                                                                                                                                                       |                   |                                                                                                                                           |                                                         | tes the most recent available) (all forecasts from Oct 2021 IMF data) |  |
|-----------------------------------------------------------------------------------------------------------------------------------------------------------------------------|----------|---------------------------------------------------|---------------|-----------------------------------------------------------------------------------------------------------------------------------------------------------------------|-------------------|-------------------------------------------------------------------------------------------------------------------------------------------|---------------------------------------------------------|-----------------------------------------------------------------------|--|
| Macroeconomy                                                                                                                                                                |          | Population                                        |               |                                                                                                                                                                       |                   | Trade & Investment  † for latest statistics, see DIT factsheets https://www.gov.uk/government/collections/trade-and-investment-factsheets |                                                         |                                                                       |  |
| Real annual GDP growth (%)                                                                                                                                                  | -8.5     | Population (millions)                             |               |                                                                                                                                                                       | 2.35              | Current account balance (% of GDP)                                                                                                        |                                                         | -10.6                                                                 |  |
| GDP at Purchasing Power Parity (\$U\$ bn)                                                                                                                                   | 36.4     | Population growth rate (% change)                 |               |                                                                                                                                                                       | 2.089             | Current account l                                                                                                                         | -1.6                                                    |                                                                       |  |
| GDP at Purchasing Power Parity per capita (\$)                                                                                                                              | 15,492.5 | Urban population (%)                              |               |                                                                                                                                                                       | 70.9              | Total exports of g                                                                                                                        | 4.7                                                     |                                                                       |  |
| GDP at PPP as a share of world (%)                                                                                                                                          | 0.0      | Development                                       |               |                                                                                                                                                                       |                   | Total imports of g                                                                                                                        | 7.3                                                     |                                                                       |  |
| Government Finance                                                                                                                                                          |          | Human Capital Index score for 2020 (min 0, max 1) |               |                                                                                                                                                                       | 0.41              | Exports of goods                                                                                                                          | -                                                       |                                                                       |  |
| General government net debt (% of GDP)                                                                                                                                      | 15.5     | Human Development Index (min 0, max 1)*           |               |                                                                                                                                                                       | 0.74              | Imports of goods                                                                                                                          | 34                                                      |                                                                       |  |
| General government gross debt (% of GDP)                                                                                                                                    | 19.5     | Life expectancy at birth (years)*                 |               |                                                                                                                                                                       | 69.6              | Exports of services to UK (£m)†                                                                                                           |                                                         | 5                                                                     |  |
| Fiscal balance (% of GDP)                                                                                                                                                   | -9.9     | Literacy rates (%)*                               |               |                                                                                                                                                                       | -                 | Imports of service                                                                                                                        | 447                                                     |                                                                       |  |
| General government revenue (% of GDP)                                                                                                                                       | 27.0     | Income inequality (equality 0, inequality 100)*   |               |                                                                                                                                                                       | 53.3              | Exports + imports                                                                                                                         | 79.6                                                    |                                                                       |  |
| General government expenditure (% of GDP)                                                                                                                                   | 37.0     | Internet users (% population)*                    |               |                                                                                                                                                                       | 61.0              | Inward direct investment flow (\$US bn)*                                                                                                  |                                                         | 0.26                                                                  |  |
| Current health expenditure (% of GDP)*                                                                                                                                      | 5.8      | Net aid received per capita (\$US)*               |               |                                                                                                                                                                       | 29.9              | Inward direct investment stocks (\$US bn)*                                                                                                |                                                         | 5.0                                                                   |  |
| Public education expenditure (% of GDP)*                                                                                                                                    | -        | Infant mortality (per 1,000 live births)          |               |                                                                                                                                                                       | 32.3              |                                                                                                                                           |                                                         |                                                                       |  |
| Military expenditure (% of GDP)*                                                                                                                                            | 3.5      | Fertility Rate*                                   |               |                                                                                                                                                                       | 2.84              | CO <sub>2</sub> emissions per capita (tonnes)*                                                                                            |                                                         | 3.6                                                                   |  |
| Foreign Exchange reserves (\$US bn)*                                                                                                                                        | 4.9      | Personal remittances, received (% of GDP)         |               |                                                                                                                                                                       | 0.29              | Pump price for petrol (\$US per litre)*                                                                                                   |                                                         | 0.71                                                                  |  |
| Energy                                                                                                                                                                      |          | Net ODA received (% of GNI)                       |               |                                                                                                                                                                       | 0.41              | Energy use per ca                                                                                                                         | -                                                       |                                                                       |  |
| Oil production (thousand barrels per day)                                                                                                                                   | -        | Poverty headcount ratio at \$1.90 per day*        |               |                                                                                                                                                                       | 14.50             | Food imports (%                                                                                                                           | 12.7                                                    |                                                                       |  |
| Gas production (bn cubic metres per year)                                                                                                                                   | -        | Poverty headcount ratio at \$3.20 per day*        |               |                                                                                                                                                                       | 36.50             | Forest area (% of                                                                                                                         | 26.9                                                    |                                                                       |  |
| Net energy imports (% of energy use)*                                                                                                                                       | -        | 46                                                |               |                                                                                                                                                                       | Agricultural land | 45.6                                                                                                                                      |                                                         |                                                                       |  |
| Forecast and comparison with other countries/territories                                                                                                                    |          |                                                   |               |                                                                                                                                                                       |                   |                                                                                                                                           |                                                         |                                                                       |  |
|                                                                                                                                                                             |          | Value Global Rank                                 |               |                                                                                                                                                                       | obal Ranking (1-1 | 85)                                                                                                                                       | Comparator countries/terr                               | itories in 2020                                                       |  |
| Indicator                                                                                                                                                                   | 2020     | 2021 forecast                                     | 2026 forecast | 2020                                                                                                                                                                  | 2021 forecast     | 2026 forecast                                                                                                                             |                                                         |                                                                       |  |
| Population (million)                                                                                                                                                        | 2.3      | 2.4                                               | 2.7           | 139                                                                                                                                                                   | 137               | 134                                                                                                                                       | Below The Gambia, Above Gabon                           | UK rank is 21                                                         |  |
| Nominal GDP (\$US bn)                                                                                                                                                       | 15.1     | 17.6                                              | 23.8          | 122                                                                                                                                                                   | 119               | 110                                                                                                                                       | Below Gabon, Above Malta                                | UK rank is 5                                                          |  |
| GDP/capita (\$US)                                                                                                                                                           | 6,420    | 7,350                                             | 9,823         | 83                                                                                                                                                                    | 82                | 0.2                                                                                                                                       | Below Upper middle income<br>Economy Average (\$6867.6) | UK rank is 22                                                         |  |
| Real annual GDP growth (%)                                                                                                                                                  | -8.5     | 9.2                                               | 4.0           | 152                                                                                                                                                                   | 10                |                                                                                                                                           | Below Upper Middle Income<br>Economy Average (3.5%)     | UK rank is 161                                                        |  |
| General government gross debt (% of GDP)                                                                                                                                    | 19.5     | 22.8                                              | 21.9          | •                                                                                                                                                                     |                   | orld Economic Outlook<br>Vorld Energy, UNCTAD                                                                                             | S W                                                     |                                                                       |  |
| Fiscal balance (% of GDP)                                                                                                                                                   | -9.9     | -5.0                                              | 0.2           | balance of Fayments and on international number development indicators.                                                                                               |                   |                                                                                                                                           |                                                         |                                                                       |  |
| Annual inflation rate (%)                                                                                                                                                   | 1.9      | 5.8                                               | 4.4           | Factsheets for 185 countries and a detailed sources page can be found on the Economics Unit SharePoint (FCDO users only):  Foreign, Commonwealth & Development Office |                   |                                                                                                                                           |                                                         |                                                                       |  |
| Unemployment rate (%)                                                                                                                                                       | -        | -                                                 | -             | https://www.gov.uk/government/collections/fco-economic-factsheets                                                                                                     |                   |                                                                                                                                           |                                                         |                                                                       |  |
| Compiled by the FCDO Economics and Evaluation Directorate using data from external sources. Contact Sophie. Appleyard@fco.gov.uk for more information about this factsheet. |          |                                                   |               |                                                                                                                                                                       |                   |                                                                                                                                           |                                                         |                                                                       |  |