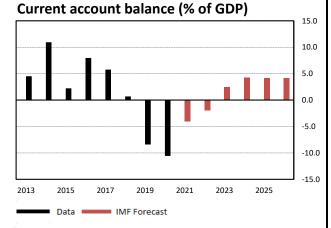

Due to the method of estimating value added, pie chart may not add up to 100%

(1= highly developed, 0= undeveloped)

| Factsheet updated October 2021. Next update April 2022.  Botswana  Most data refers to 2020 (*indicates                                                                     |          |                                                   |               |                                                                                                                                                                       |                   |                                                                                                                                           |                                                         | tes the most recent available) (all forecasts from Oct 2021 IMF data) |  |
|-----------------------------------------------------------------------------------------------------------------------------------------------------------------------------|----------|---------------------------------------------------|---------------|-----------------------------------------------------------------------------------------------------------------------------------------------------------------------|-------------------|-------------------------------------------------------------------------------------------------------------------------------------------|---------------------------------------------------------|-----------------------------------------------------------------------|--|
| Macroeconomy                                                                                                                                                                |          | Population                                        |               |                                                                                                                                                                       |                   | Trade & Investment  † for latest statistics, see DIT factsheets https://www.gov.uk/government/collections/trade-and-investment-factsheets |                                                         |                                                                       |  |
| Real annual GDP growth (%)                                                                                                                                                  | -8.5     | Population (millions)                             |               |                                                                                                                                                                       | 2.35              | Current account balance (% of GDP)                                                                                                        |                                                         | -10.6                                                                 |  |
| GDP at Purchasing Power Parity (\$U\$ bn)                                                                                                                                   | 36.4     | Population growth rate (% change)                 |               |                                                                                                                                                                       | 2.089             | Current account l                                                                                                                         | -1.6                                                    |                                                                       |  |
| GDP at Purchasing Power Parity per capita (\$)                                                                                                                              | 15,492.5 | Urban population (%)                              |               |                                                                                                                                                                       | 70.9              | Total exports of g                                                                                                                        | 4.7                                                     |                                                                       |  |
| GDP at PPP as a share of world (%)                                                                                                                                          | 0.0      | Development                                       |               |                                                                                                                                                                       |                   | Total imports of g                                                                                                                        | 7.3                                                     |                                                                       |  |
| Government Finance                                                                                                                                                          |          | Human Capital Index score for 2020 (min 0, max 1) |               |                                                                                                                                                                       | 0.41              | Exports of goods                                                                                                                          | -                                                       |                                                                       |  |
| General government net debt (% of GDP)                                                                                                                                      | 15.5     | Human Development Index (min 0, max 1)*           |               |                                                                                                                                                                       | 0.74              | Imports of goods                                                                                                                          | 34                                                      |                                                                       |  |
| General government gross debt (% of GDP)                                                                                                                                    | 19.5     | Life expectancy at birth (years)*                 |               |                                                                                                                                                                       | 69.6              | Exports of services to UK (£m)†                                                                                                           |                                                         | 5                                                                     |  |
| Fiscal balance (% of GDP)                                                                                                                                                   | -9.9     | Literacy rates (%)*                               |               |                                                                                                                                                                       | -                 | Imports of service                                                                                                                        | 447                                                     |                                                                       |  |
| General government revenue (% of GDP)                                                                                                                                       | 27.0     | Income inequality (equality 0, inequality 100)*   |               |                                                                                                                                                                       | 53.3              | Exports + imports                                                                                                                         | 79.6                                                    |                                                                       |  |
| General government expenditure (% of GDP)                                                                                                                                   | 37.0     | Internet users (% population)*                    |               |                                                                                                                                                                       | 61.0              | Inward direct investment flow (\$US bn)*                                                                                                  |                                                         | 0.26                                                                  |  |
| Current health expenditure (% of GDP)*                                                                                                                                      | 5.8      | Net aid received per capita (\$US)*               |               |                                                                                                                                                                       | 29.9              | Inward direct investment stocks (\$US bn)*                                                                                                |                                                         | 5.0                                                                   |  |
| Public education expenditure (% of GDP)*                                                                                                                                    | -        | Infant mortality (per 1,000 live births)          |               |                                                                                                                                                                       | 32.3              |                                                                                                                                           |                                                         |                                                                       |  |
| Military expenditure (% of GDP)*                                                                                                                                            | 3.5      | Fertility Rate*                                   |               |                                                                                                                                                                       | 2.84              | CO <sub>2</sub> emissions per capita (tonnes)*                                                                                            |                                                         | 3.6                                                                   |  |
| Foreign Exchange reserves (\$US bn)*                                                                                                                                        | 4.9      | Personal remittances, received (% of GDP)         |               |                                                                                                                                                                       | 0.29              | Pump price for petrol (\$US per litre)*                                                                                                   |                                                         | 0.71                                                                  |  |
| Energy                                                                                                                                                                      |          | Net ODA received (% of GNI)                       |               |                                                                                                                                                                       | 0.41              | Energy use per ca                                                                                                                         | -                                                       |                                                                       |  |
| Oil production (thousand barrels per day)                                                                                                                                   | -        | Poverty headcount ratio at \$1.90 per day*        |               |                                                                                                                                                                       | 14.50             | Food imports (%                                                                                                                           | 12.7                                                    |                                                                       |  |
| Gas production (bn cubic metres per year)                                                                                                                                   | -        | Poverty headcount ratio at \$3.20 per day*        |               |                                                                                                                                                                       | 36.50             | Forest area (% of                                                                                                                         | 26.9                                                    |                                                                       |  |
| Net energy imports (% of energy use)*                                                                                                                                       | -        | 46                                                |               |                                                                                                                                                                       | Agricultural land | 45.6                                                                                                                                      |                                                         |                                                                       |  |
| Forecast and comparison with other countries/territories                                                                                                                    |          |                                                   |               |                                                                                                                                                                       |                   |                                                                                                                                           |                                                         |                                                                       |  |
|                                                                                                                                                                             |          | Value Global Rank                                 |               |                                                                                                                                                                       | obal Ranking (1-1 | 85)                                                                                                                                       | Comparator countries/terr                               | itories in 2020                                                       |  |
| Indicator                                                                                                                                                                   | 2020     | 2021 forecast                                     | 2026 forecast | 2020                                                                                                                                                                  | 2021 forecast     | 2026 forecast                                                                                                                             |                                                         |                                                                       |  |
| Population (million)                                                                                                                                                        | 2.3      | 2.4                                               | 2.7           | 139                                                                                                                                                                   | 137               | 134                                                                                                                                       | Below The Gambia, Above Gabon                           | UK rank is 21                                                         |  |
| Nominal GDP (\$US bn)                                                                                                                                                       | 15.1     | 17.6                                              | 23.8          | 122                                                                                                                                                                   | 119               | 110                                                                                                                                       | Below Gabon, Above Malta                                | UK rank is 5                                                          |  |
| GDP/capita (\$US)                                                                                                                                                           | 6,420    | 7,350                                             | 9,823         | 83                                                                                                                                                                    | 82                | 0.2                                                                                                                                       | Below Upper middle income<br>Economy Average (\$6867.6) | UK rank is 22                                                         |  |
| Real annual GDP growth (%)                                                                                                                                                  | -8.5     | 9.2                                               | 4.0           | 152                                                                                                                                                                   | 10                |                                                                                                                                           | Below Upper Middle Income<br>Economy Average (3.5%)     | UK rank is 161                                                        |  |
| General government gross debt (% of GDP)                                                                                                                                    | 19.5     | 22.8                                              | 21.9          | •                                                                                                                                                                     |                   | orld Economic Outlook<br>Vorld Energy, UNCTAD                                                                                             | S W                                                     |                                                                       |  |
| Fiscal balance (% of GDP)                                                                                                                                                   | -9.9     | -5.0                                              | 0.2           | balance of Fayments and on international number development indicators.                                                                                               |                   |                                                                                                                                           |                                                         |                                                                       |  |
| Annual inflation rate (%)                                                                                                                                                   | 1.9      | 5.8                                               | 4.4           | Factsheets for 185 countries and a detailed sources page can be found on the Economics Unit SharePoint (FCDO users only):  Foreign, Commonwealth & Development Office |                   |                                                                                                                                           |                                                         |                                                                       |  |
| Unemployment rate (%)                                                                                                                                                       | -        | -                                                 | -             | https://www.gov.uk/government/collections/fco-economic-factsheets                                                                                                     |                   |                                                                                                                                           |                                                         |                                                                       |  |
| Compiled by the FCDO Economics and Evaluation Directorate using data from external sources. Contact Sophie. Appleyard@fco.gov.uk for more information about this factsheet. |          |                                                   |               |                                                                                                                                                                       |                   |                                                                                                                                           |                                                         |                                                                       |  |