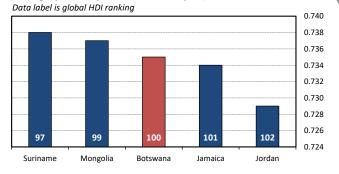

Due to the method of estimating value added, pie chart may not add up to 100%

(1= highly developed, 0= undeveloped)

| Factsheet updated October 2021. Next update April 2022.  Botswana  Most data refers to 2020 (*indicates                                                                     |          |                                                   |               |                                                                                                                                                                       |                   |                                                                                                                                           |                                                         | tes the most recent available) (all forecasts from Oct 2021 IMF data) |  |
|-----------------------------------------------------------------------------------------------------------------------------------------------------------------------------|----------|---------------------------------------------------|---------------|-----------------------------------------------------------------------------------------------------------------------------------------------------------------------|-------------------|-------------------------------------------------------------------------------------------------------------------------------------------|---------------------------------------------------------|-----------------------------------------------------------------------|--|
| Macroeconomy                                                                                                                                                                |          | Population                                        |               |                                                                                                                                                                       |                   | Trade & Investment  † for latest statistics, see DIT factsheets https://www.gov.uk/government/collections/trade-and-investment-factsheets |                                                         |                                                                       |  |
| Real annual GDP growth (%)                                                                                                                                                  | -8.5     | Population (millions)                             |               |                                                                                                                                                                       | 2.35              | Current account balance (% of GDP)                                                                                                        |                                                         | -10.6                                                                 |  |
| GDP at Purchasing Power Parity (\$U\$ bn)                                                                                                                                   | 36.4     | Population growth rate (% change)                 |               |                                                                                                                                                                       | 2.089             | Current account l                                                                                                                         | -1.6                                                    |                                                                       |  |
| GDP at Purchasing Power Parity per capita (\$)                                                                                                                              | 15,492.5 | Urban population (%)                              |               |                                                                                                                                                                       | 70.9              | Total exports of g                                                                                                                        | 4.7                                                     |                                                                       |  |
| GDP at PPP as a share of world (%)                                                                                                                                          | 0.0      | Development                                       |               |                                                                                                                                                                       |                   | Total imports of g                                                                                                                        | 7.3                                                     |                                                                       |  |
| Government Finance                                                                                                                                                          |          | Human Capital Index score for 2020 (min 0, max 1) |               |                                                                                                                                                                       | 0.41              | Exports of goods                                                                                                                          | -                                                       |                                                                       |  |
| General government net debt (% of GDP)                                                                                                                                      | 15.5     | Human Development Index (min 0, max 1)*           |               |                                                                                                                                                                       | 0.74              | Imports of goods                                                                                                                          | 34                                                      |                                                                       |  |
| General government gross debt (% of GDP)                                                                                                                                    | 19.5     | Life expectancy at birth (years)*                 |               |                                                                                                                                                                       | 69.6              | Exports of services to UK (£m)†                                                                                                           |                                                         | 5                                                                     |  |
| Fiscal balance (% of GDP)                                                                                                                                                   | -9.9     | Literacy rates (%)*                               |               |                                                                                                                                                                       | -                 | Imports of service                                                                                                                        | 447                                                     |                                                                       |  |
| General government revenue (% of GDP)                                                                                                                                       | 27.0     | Income inequality (equality 0, inequality 100)*   |               |                                                                                                                                                                       | 53.3              | Exports + imports                                                                                                                         | 79.6                                                    |                                                                       |  |
| General government expenditure (% of GDP)                                                                                                                                   | 37.0     | Internet users (% population)*                    |               |                                                                                                                                                                       | 61.0              | Inward direct investment flow (\$US bn)*                                                                                                  |                                                         | 0.26                                                                  |  |
| Current health expenditure (% of GDP)*                                                                                                                                      | 5.8      | Net aid received per capita (\$US)*               |               |                                                                                                                                                                       | 29.9              | Inward direct investment stocks (\$US bn)*                                                                                                |                                                         | 5.0                                                                   |  |
| Public education expenditure (% of GDP)*                                                                                                                                    | -        | Infant mortality (per 1,000 live births)          |               |                                                                                                                                                                       | 32.3              |                                                                                                                                           |                                                         |                                                                       |  |
| Military expenditure (% of GDP)*                                                                                                                                            | 3.5      | Fertility Rate*                                   |               |                                                                                                                                                                       | 2.84              | CO <sub>2</sub> emissions per capita (tonnes)*                                                                                            |                                                         | 3.6                                                                   |  |
| Foreign Exchange reserves (\$US bn)*                                                                                                                                        | 4.9      | Personal remittances, received (% of GDP)         |               |                                                                                                                                                                       | 0.29              | Pump price for petrol (\$US per litre)*                                                                                                   |                                                         | 0.71                                                                  |  |
| Energy                                                                                                                                                                      |          | Net ODA received (% of GNI)                       |               |                                                                                                                                                                       | 0.41              | Energy use per ca                                                                                                                         | -                                                       |                                                                       |  |
| Oil production (thousand barrels per day)                                                                                                                                   | -        | Poverty headcount ratio at \$1.90 per day*        |               |                                                                                                                                                                       | 14.50             | Food imports (%                                                                                                                           | 12.7                                                    |                                                                       |  |
| Gas production (bn cubic metres per year)                                                                                                                                   | -        | Poverty headcount ratio at \$3.20 per day*        |               |                                                                                                                                                                       | 36.50             | Forest area (% of                                                                                                                         | 26.9                                                    |                                                                       |  |
| Net energy imports (% of energy use)*                                                                                                                                       | -        | 46                                                |               |                                                                                                                                                                       | Agricultural land | 45.6                                                                                                                                      |                                                         |                                                                       |  |
| Forecast and comparison with other countries/territories                                                                                                                    |          |                                                   |               |                                                                                                                                                                       |                   |                                                                                                                                           |                                                         |                                                                       |  |
|                                                                                                                                                                             |          | Value Global Rank                                 |               |                                                                                                                                                                       | obal Ranking (1-1 | 85)                                                                                                                                       | Comparator countries/terr                               | itories in 2020                                                       |  |
| Indicator                                                                                                                                                                   | 2020     | 2021 forecast                                     | 2026 forecast | 2020                                                                                                                                                                  | 2021 forecast     | 2026 forecast                                                                                                                             |                                                         |                                                                       |  |
| Population (million)                                                                                                                                                        | 2.3      | 2.4                                               | 2.7           | 139                                                                                                                                                                   | 137               | 134                                                                                                                                       | Below The Gambia, Above Gabon                           | UK rank is 21                                                         |  |
| Nominal GDP (\$US bn)                                                                                                                                                       | 15.1     | 17.6                                              | 23.8          | 122                                                                                                                                                                   | 119               | 110                                                                                                                                       | Below Gabon, Above Malta                                | UK rank is 5                                                          |  |
| GDP/capita (\$US)                                                                                                                                                           | 6,420    | 7,350                                             | 9,823         | 83                                                                                                                                                                    | 82                | 0.2                                                                                                                                       | Below Upper middle income<br>Economy Average (\$6867.6) | UK rank is 22                                                         |  |
| Real annual GDP growth (%)                                                                                                                                                  | -8.5     | 9.2                                               | 4.0           | 152                                                                                                                                                                   | 10                |                                                                                                                                           | Below Upper Middle Income<br>Economy Average (3.5%)     | UK rank is 161                                                        |  |
| General government gross debt (% of GDP)                                                                                                                                    | 19.5     | 22.8                                              | 21.9          | •                                                                                                                                                                     |                   | orld Economic Outlook<br>Vorld Energy, UNCTAD                                                                                             | S W                                                     |                                                                       |  |
| Fiscal balance (% of GDP)                                                                                                                                                   | -9.9     | -5.0                                              | 0.2           | balance of Fayments and on international number development indicators.                                                                                               |                   |                                                                                                                                           |                                                         |                                                                       |  |
| Annual inflation rate (%)                                                                                                                                                   | 1.9      | 5.8                                               | 4.4           | Factsheets for 185 countries and a detailed sources page can be found on the Economics Unit SharePoint (FCDO users only):  Foreign, Commonwealth & Development Office |                   |                                                                                                                                           |                                                         |                                                                       |  |
| Unemployment rate (%)                                                                                                                                                       | -        | -                                                 | -             | https://www.gov.uk/government/collections/fco-economic-factsheets                                                                                                     |                   |                                                                                                                                           |                                                         |                                                                       |  |
| Compiled by the FCDO Economics and Evaluation Directorate using data from external sources. Contact Sophie. Appleyard@fco.gov.uk for more information about this factsheet. |          |                                                   |               |                                                                                                                                                                       |                   |                                                                                                                                           |                                                         |                                                                       |  |