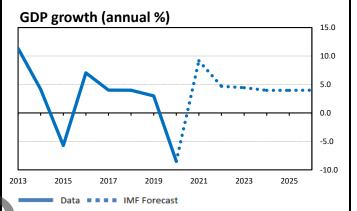

Due to the method of estimating value added, pie chart may not add up to 100%

(1= highly developed, 0= undeveloped)

| Factsheet updated October 2021. Next update April 2022.  Botswana  Most data refers to 2020 (*indicates                                                                     |          |                                                   |               |                                                                                                                                                                       |                   |                                                                                                                                           |                                                         | tes the most recent available) (all forecasts from Oct 2021 IMF data) |  |
|-----------------------------------------------------------------------------------------------------------------------------------------------------------------------------|----------|---------------------------------------------------|---------------|-----------------------------------------------------------------------------------------------------------------------------------------------------------------------|-------------------|-------------------------------------------------------------------------------------------------------------------------------------------|---------------------------------------------------------|-----------------------------------------------------------------------|--|
| Macroeconomy                                                                                                                                                                |          | Population                                        |               |                                                                                                                                                                       |                   | Trade & Investment  † for latest statistics, see DIT factsheets https://www.gov.uk/government/collections/trade-and-investment-factsheets |                                                         |                                                                       |  |
| Real annual GDP growth (%)                                                                                                                                                  | -8.5     | Population (millions)                             |               |                                                                                                                                                                       | 2.35              | Current account balance (% of GDP)                                                                                                        |                                                         | -10.6                                                                 |  |
| GDP at Purchasing Power Parity (\$U\$ bn)                                                                                                                                   | 36.4     | Population growth rate (% change)                 |               |                                                                                                                                                                       | 2.089             | Current account l                                                                                                                         | -1.6                                                    |                                                                       |  |
| GDP at Purchasing Power Parity per capita (\$)                                                                                                                              | 15,492.5 | Urban population (%)                              |               |                                                                                                                                                                       | 70.9              | Total exports of g                                                                                                                        | 4.7                                                     |                                                                       |  |
| GDP at PPP as a share of world (%)                                                                                                                                          | 0.0      | Development                                       |               |                                                                                                                                                                       |                   | Total imports of g                                                                                                                        | 7.3                                                     |                                                                       |  |
| Government Finance                                                                                                                                                          |          | Human Capital Index score for 2020 (min 0, max 1) |               |                                                                                                                                                                       | 0.41              | Exports of goods                                                                                                                          | -                                                       |                                                                       |  |
| General government net debt (% of GDP)                                                                                                                                      | 15.5     | Human Development Index (min 0, max 1)*           |               |                                                                                                                                                                       | 0.74              | Imports of goods                                                                                                                          | 34                                                      |                                                                       |  |
| General government gross debt (% of GDP)                                                                                                                                    | 19.5     | Life expectancy at birth (years)*                 |               |                                                                                                                                                                       | 69.6              | Exports of services to UK (£m)†                                                                                                           |                                                         | 5                                                                     |  |
| Fiscal balance (% of GDP)                                                                                                                                                   | -9.9     | Literacy rates (%)*                               |               |                                                                                                                                                                       | -                 | Imports of service                                                                                                                        | 447                                                     |                                                                       |  |
| General government revenue (% of GDP)                                                                                                                                       | 27.0     | Income inequality (equality 0, inequality 100)*   |               |                                                                                                                                                                       | 53.3              | Exports + imports                                                                                                                         | 79.6                                                    |                                                                       |  |
| General government expenditure (% of GDP)                                                                                                                                   | 37.0     | Internet users (% population)*                    |               |                                                                                                                                                                       | 61.0              | Inward direct investment flow (\$US bn)*                                                                                                  |                                                         | 0.26                                                                  |  |
| Current health expenditure (% of GDP)*                                                                                                                                      | 5.8      | Net aid received per capita (\$US)*               |               |                                                                                                                                                                       | 29.9              | Inward direct investment stocks (\$US bn)*                                                                                                |                                                         | 5.0                                                                   |  |
| Public education expenditure (% of GDP)*                                                                                                                                    | -        | Infant mortality (per 1,000 live births)          |               |                                                                                                                                                                       | 32.3              |                                                                                                                                           |                                                         |                                                                       |  |
| Military expenditure (% of GDP)*                                                                                                                                            | 3.5      | Fertility Rate*                                   |               |                                                                                                                                                                       | 2.84              | CO <sub>2</sub> emissions per capita (tonnes)*                                                                                            |                                                         | 3.6                                                                   |  |
| Foreign Exchange reserves (\$US bn)*                                                                                                                                        | 4.9      | Personal remittances, received (% of GDP)         |               |                                                                                                                                                                       | 0.29              | Pump price for petrol (\$US per litre)*                                                                                                   |                                                         | 0.71                                                                  |  |
| Energy                                                                                                                                                                      |          | Net ODA received (% of GNI)                       |               |                                                                                                                                                                       | 0.41              | Energy use per ca                                                                                                                         | -                                                       |                                                                       |  |
| Oil production (thousand barrels per day)                                                                                                                                   | -        | Poverty headcount ratio at \$1.90 per day*        |               |                                                                                                                                                                       | 14.50             | Food imports (%                                                                                                                           | 12.7                                                    |                                                                       |  |
| Gas production (bn cubic metres per year)                                                                                                                                   | -        | Poverty headcount ratio at \$3.20 per day*        |               |                                                                                                                                                                       | 36.50             | Forest area (% of                                                                                                                         | 26.9                                                    |                                                                       |  |
| Net energy imports (% of energy use)*                                                                                                                                       | -        | 46                                                |               |                                                                                                                                                                       | Agricultural land | 45.6                                                                                                                                      |                                                         |                                                                       |  |
| Forecast and comparison with other countries/territories                                                                                                                    |          |                                                   |               |                                                                                                                                                                       |                   |                                                                                                                                           |                                                         |                                                                       |  |
|                                                                                                                                                                             |          | Value Global Rank                                 |               |                                                                                                                                                                       | obal Ranking (1-1 | 85)                                                                                                                                       | Comparator countries/terr                               | itories in 2020                                                       |  |
| Indicator                                                                                                                                                                   | 2020     | 2021 forecast                                     | 2026 forecast | 2020                                                                                                                                                                  | 2021 forecast     | 2026 forecast                                                                                                                             |                                                         |                                                                       |  |
| Population (million)                                                                                                                                                        | 2.3      | 2.4                                               | 2.7           | 139                                                                                                                                                                   | 137               | 134                                                                                                                                       | Below The Gambia, Above Gabon                           | UK rank is 21                                                         |  |
| Nominal GDP (\$US bn)                                                                                                                                                       | 15.1     | 17.6                                              | 23.8          | 122                                                                                                                                                                   | 119               | 110                                                                                                                                       | Below Gabon, Above Malta                                | UK rank is 5                                                          |  |
| GDP/capita (\$US)                                                                                                                                                           | 6,420    | 7,350                                             | 9,823         | 83                                                                                                                                                                    | 82                | 0.2                                                                                                                                       | Below Upper middle income<br>Economy Average (\$6867.6) | UK rank is 22                                                         |  |
| Real annual GDP growth (%)                                                                                                                                                  | -8.5     | 9.2                                               | 4.0           | 152                                                                                                                                                                   | 10                |                                                                                                                                           | Below Upper Middle Income<br>Economy Average (3.5%)     | UK rank is 161                                                        |  |
| General government gross debt (% of GDP)                                                                                                                                    | 19.5     | 22.8                                              | 21.9          | •                                                                                                                                                                     |                   | orld Economic Outlook<br>Vorld Energy, UNCTAD                                                                                             | S W                                                     |                                                                       |  |
| Fiscal balance (% of GDP)                                                                                                                                                   | -9.9     | -5.0                                              | 0.2           | balance of Fayments and on international number development indicators.                                                                                               |                   |                                                                                                                                           |                                                         |                                                                       |  |
| Annual inflation rate (%)                                                                                                                                                   | 1.9      | 5.8                                               | 4.4           | Factsheets for 185 countries and a detailed sources page can be found on the Economics Unit SharePoint (FCDO users only):  Foreign, Commonwealth & Development Office |                   |                                                                                                                                           |                                                         |                                                                       |  |
| Unemployment rate (%)                                                                                                                                                       | -        | -                                                 | -             | https://www.gov.uk/government/collections/fco-economic-factsheets                                                                                                     |                   |                                                                                                                                           |                                                         |                                                                       |  |
| Compiled by the FCDO Economics and Evaluation Directorate using data from external sources. Contact Sophie. Appleyard@fco.gov.uk for more information about this factsheet. |          |                                                   |               |                                                                                                                                                                       |                   |                                                                                                                                           |                                                         |                                                                       |  |