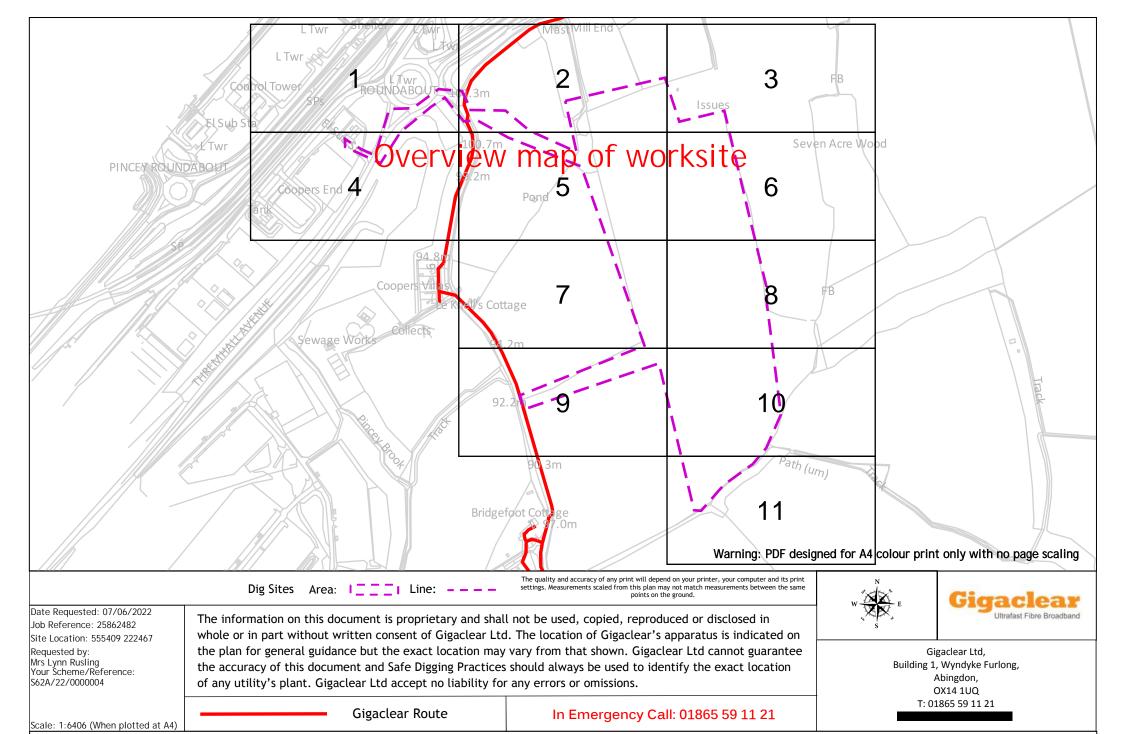

Requested by:

Mrs Lynn Rusling Your Scheme/Reference: S62A/22/0000004

Scale: 1:1250 (When plotted at A4)

the plan for general guidance but the exact location may vary from that shown. Gigaclear Ltd cannot guarantee the accuracy of this document and Safe Digging Practices should always be used to identify the exact location of any utility's plant. Gigaclear Ltd accept no liability for any errors or omissions.

Gigaclear Route

In Emergency Call: 01865 59 11 21

Gigaclear Ltd, Building 1, Wyndyke Furlong, Abingdon, **OX14 1UQ** T: 01865 59 11 21

CROWN COPYRIGHT © All Rights Reserved. Ordnance Survey Licence number: 0100031673 Warning: PDF designed for colour print only with no page scaling. This Information is given as a guide only and its accuracy cannot be guaranteed Plans generated by DigSAFE Pro™ software provided by LinesearchbeforeUdig.

Site Location: 555409 222467

Requested by: Mrs Lynn Rusling Your Scheme/Reference: S62A/22/0000004

Scale: 1:1250 (When plotted at A4)

whole or in part without written consent of Gigaclear Ltd. The location of Gigaclear's apparatus is indicated on the plan for general guidance but the exact location may vary from that shown. Gigaclear Ltd cannot guarantee the accuracy of this document and Safe Digging Practices should always be used to identify the exact location of any utility's plant. Gigaclear Ltd accept no liability for any errors or omissions.

Gigaclear Route

In Emergency Call: 01865 59 11 21

Gigaclear Ltd, Building 1, Wyndyke Furlong, Abingdon, **OX14 1UQ** T: 01865 59 11 21