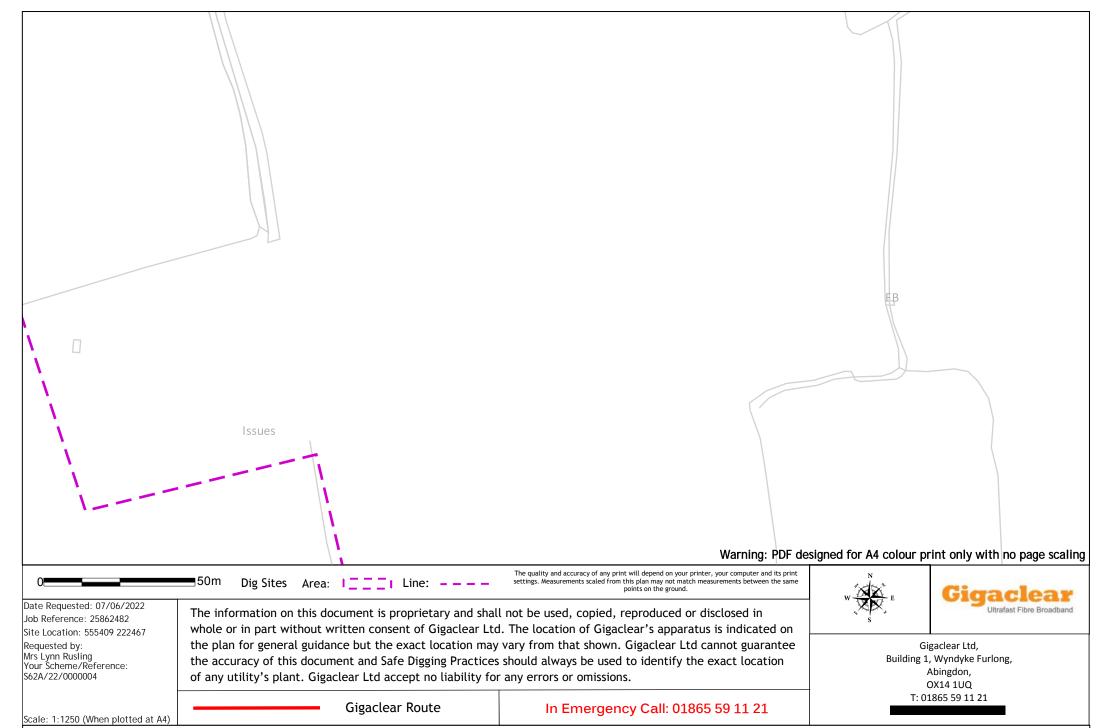

Requested by:

Mrs Lynn Rusling Your Scheme/Reference: S62A/22/0000004

Scale: 1:1250 (When plotted at A4)

the plan for general guidance but the exact location may vary from that shown. Gigaclear Ltd cannot guarantee the accuracy of this document and Safe Digging Practices should always be used to identify the exact location of any utility's plant. Gigaclear Ltd accept no liability for any errors or omissions.

Gigaclear Route

In Emergency Call: 01865 59 11 21

Gigaclear Ltd, Building 1, Wyndyke Furlong, Abingdon, **OX14 1UQ** T: 01865 59 11 21

CROWN COPYRIGHT © All Rights Reserved. Ordnance Survey Licence number: 0100031673 Warning: PDF designed for colour print only with no page scaling. This Information is given as a guide only and its accuracy cannot be guaranteed Plans generated by DigSAFE Pro™ software provided by LinesearchbeforeUdig.

Site Location: 555409 222467

Requested by: Mrs Lynn Rusling Your Scheme/Reference: S62A/22/0000004

Scale: 1:1250 (When plotted at A4)

whole or in part without written consent of Gigaclear Ltd. The location of Gigaclear's apparatus is indicated on the plan for general guidance but the exact location may vary from that shown. Gigaclear Ltd cannot guarantee the accuracy of this document and Safe Digging Practices should always be used to identify the exact location of any utility's plant. Gigaclear Ltd accept no liability for any errors or omissions.

Gigaclear Route

In Emergency Call: 01865 59 11 21

Gigaclear Ltd, Building 1, Wyndyke Furlong, Abingdon, **OX14 1UQ** T: 01865 59 11 21