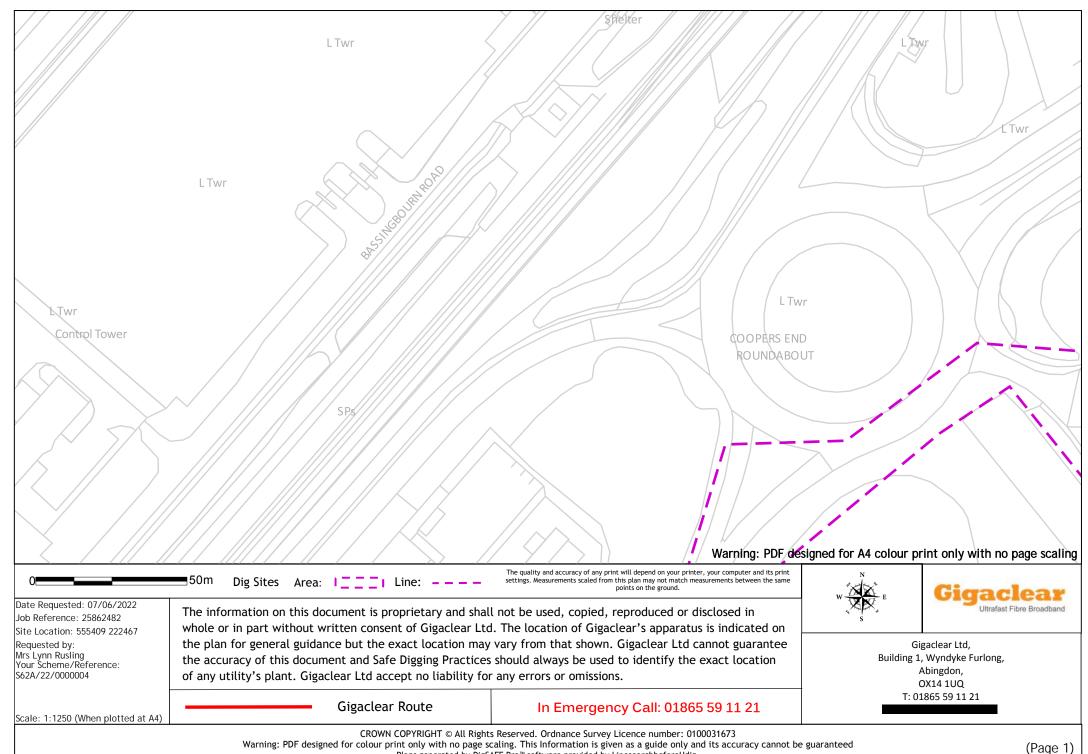

Requested by:

Mrs Lynn Rusling Your Scheme/Reference: S62A/22/0000004

Scale: 1:1250 (When plotted at A4)

the plan for general guidance but the exact location may vary from that shown. Gigaclear Ltd cannot guarantee the accuracy of this document and Safe Digging Practices should always be used to identify the exact location of any utility's plant. Gigaclear Ltd accept no liability for any errors or omissions.

Gigaclear Route

In Emergency Call: 01865 59 11 21

Gigaclear Ltd, Building 1, Wyndyke Furlong, Abingdon, **OX14 1UQ** T: 01865 59 11 21

CROWN COPYRIGHT © All Rights Reserved. Ordnance Survey Licence number: 0100031673 Warning: PDF designed for colour print only with no page scaling. This Information is given as a guide only and its accuracy cannot be guaranteed Plans generated by DigSAFE Pro™ software provided by LinesearchbeforeUdig.

Site Location: 555409 222467

Requested by: Mrs Lynn Rusling Your Scheme/Reference: S62A/22/0000004

Scale: 1:1250 (When plotted at A4)

whole or in part without written consent of Gigaclear Ltd. The location of Gigaclear's apparatus is indicated on the plan for general guidance but the exact location may vary from that shown. Gigaclear Ltd cannot guarantee the accuracy of this document and Safe Digging Practices should always be used to identify the exact location of any utility's plant. Gigaclear Ltd accept no liability for any errors or omissions.

Gigaclear Route

In Emergency Call: 01865 59 11 21

Gigaclear Ltd, Building 1, Wyndyke Furlong, Abingdon, **OX14 1UQ** T: 01865 59 11 21