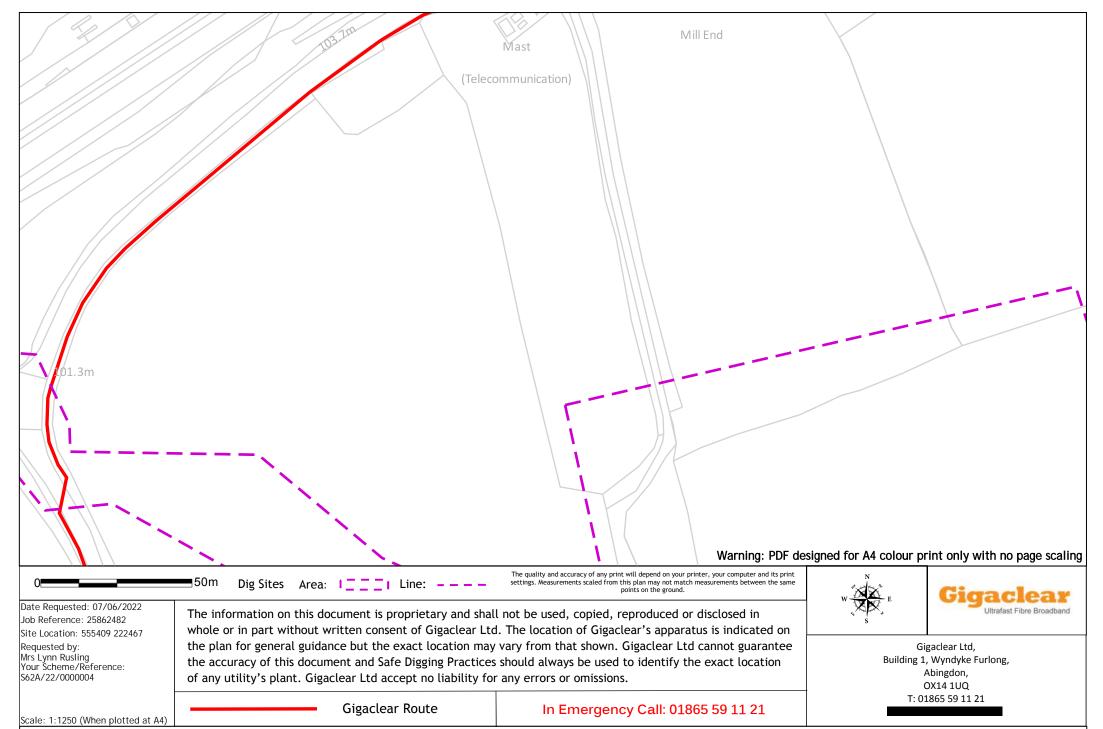

Requested by:

Mrs Lynn Rusling Your Scheme/Reference: S62A/22/0000004

Scale: 1:1250 (When plotted at A4)

the plan for general guidance but the exact location may vary from that shown. Gigaclear Ltd cannot guarantee the accuracy of this document and Safe Digging Practices should always be used to identify the exact location of any utility's plant. Gigaclear Ltd accept no liability for any errors or omissions.

Gigaclear Route

In Emergency Call: 01865 59 11 21

Gigaclear Ltd, Building 1, Wyndyke Furlong, Abingdon, **OX14 1UQ** T: 01865 59 11 21

CROWN COPYRIGHT © All Rights Reserved. Ordnance Survey Licence number: 0100031673 Warning: PDF designed for colour print only with no page scaling. This Information is given as a guide only and its accuracy cannot be guaranteed Plans generated by DigSAFE Pro™ software provided by LinesearchbeforeUdig.

Site Location: 555409 222467

Requested by: Mrs Lynn Rusling Your Scheme/Reference: S62A/22/0000004

Scale: 1:1250 (When plotted at A4)

whole or in part without written consent of Gigaclear Ltd. The location of Gigaclear's apparatus is indicated on the plan for general guidance but the exact location may vary from that shown. Gigaclear Ltd cannot guarantee the accuracy of this document and Safe Digging Practices should always be used to identify the exact location of any utility's plant. Gigaclear Ltd accept no liability for any errors or omissions.

Gigaclear Route

In Emergency Call: 01865 59 11 21

Gigaclear Ltd, Building 1, Wyndyke Furlong, Abingdon, **OX14 1UQ** T: 01865 59 11 21