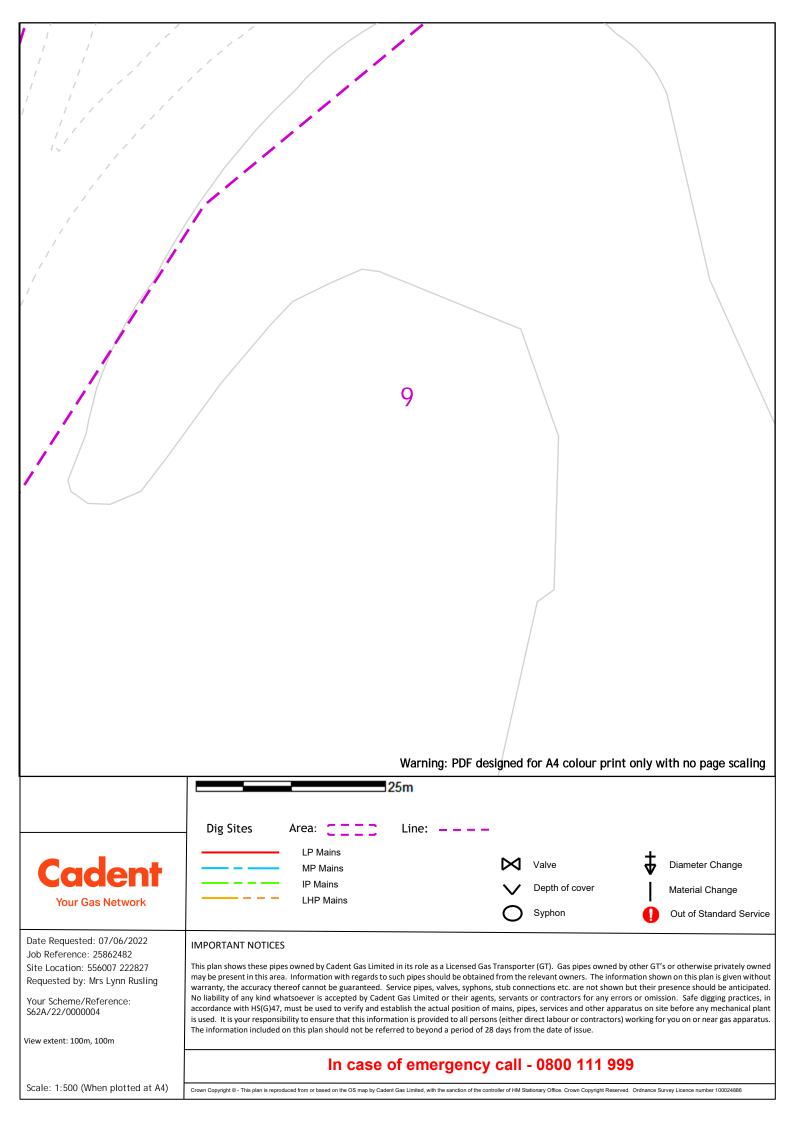

#### Warning: PDF designed for A4 colour print only with no page scaling 25m **Dig Sites** Area: Line: \_ \_ \_ \_ LP Mains Valve **Diameter Change** Cadent MP Mains IP Mains Depth of cover Material Change LHP Mains Your Gas Network Syphon Out of Standard Service Π Date Requested: 07/06/2022 **IMPORTANT NOTICES** Job Reference: 25862482 This plan shows these pipes owned by Cadent Gas Limited in its role as a Licensed Gas Transporter (GT). Gas pipes owned by other GT's or otherwise privately owned Site Location: 556007 222827 may be present in this area. Information with regards to such pipes should be obtained from the relevant owners. The information shown on this plan is given without Requested by: Mrs Lynn Rusling warranty, the accuracy thereof cannot be guaranteed. Service pipes, valves, syphons, stub connections etc. are not shown but their presence should be anticipated. Your Scheme/Reference: No liability of any kind whatsoever is accepted by Cadent Gas Limited or their agents, servants or contractors for any errors or omission. Safe digging practices, in accordance with HS(G)47, must be used to verify and establish the actual position of mains, pipes, services and other apparatus on site before any mechanical plant S62A/22/0000004 is used. It is your responsibility to ensure that this information is provided to all persons (either direct labour or contractors) working for you on or near gas apparatus. The information included on this plan should not be referred to beyond a period of 28 days from the date of issue. View extent: 100m, 100m In case of emergency call - 0800 111 999 Scale: 1:500 (When plotted at A4) Crown Copyright @ - This plan is reproduced from or based on the OS map by Cadent Gas Limited, with the sanction of the controller of HM Stationary Office. Crown Copyright Reserved. Ordnance Survey Licence number 100024886