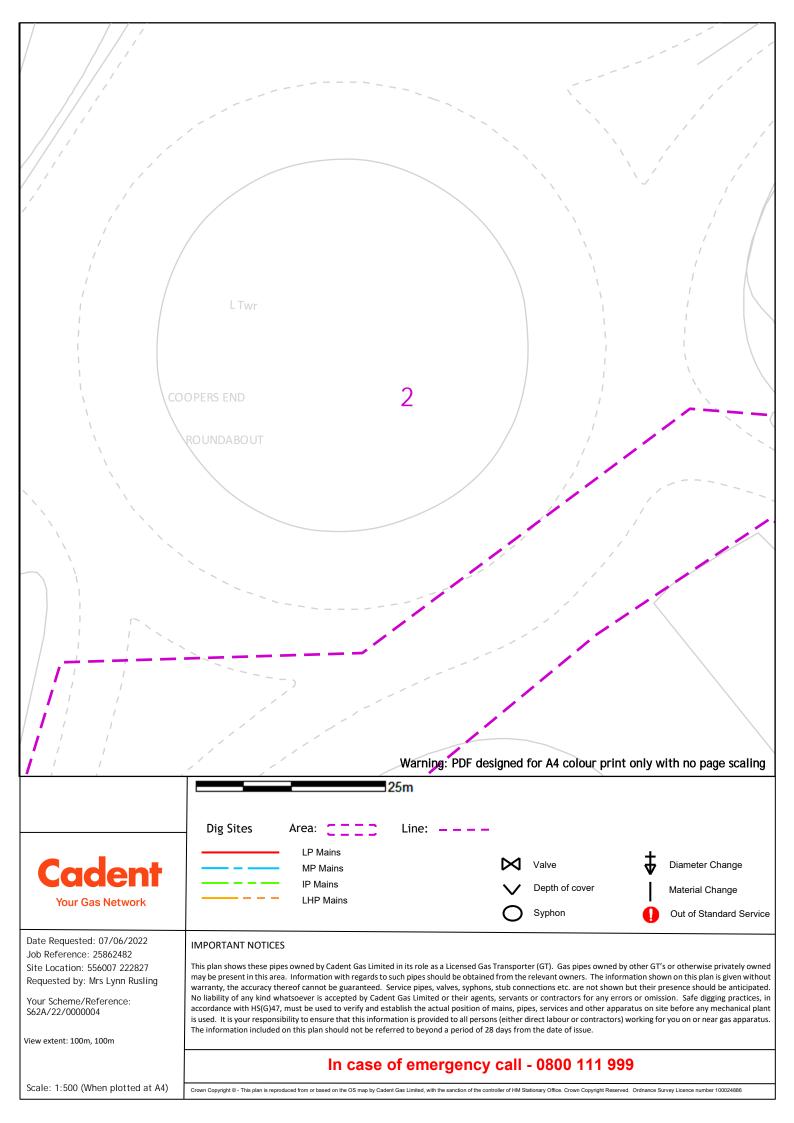

#### Warning: PDF designed for A4 colour print only with no page scaling 25m **Dig Sites** Area: Line: \_ \_ \_ \_ LP Mains Valve **Diameter Change** Caden MP Mains IP Mains Depth of cover Material Change LHP Mains Your Gas Network Syphon Out of Standard Service Π Date Requested: 07/06/2022 **IMPORTANT NOTICES** Job Reference: 25862482 This plan shows these pipes owned by Cadent Gas Limited in its role as a Licensed Gas Transporter (GT). Gas pipes owned by other GT's or otherwise privately owned Site Location: 556007 222827 may be present in this area. Information with regards to such pipes should be obtained from the relevant owners. The information shown on this plan is given without Requested by: Mrs Lynn Rusling warranty, the accuracy thereof cannot be guaranteed. Service pipes, valves, syphons, stub connections etc. are not shown but their presence should be anticipated. No liability of any kind whatsoever is accepted by Cadent Gas Limited or their agents, servants or contractors for any errors or omission. Safe digging practices, in Your Scheme/Reference: accordance with HS(G)47, must be used to verify and establish the actual position of mains, pipes, services and other apparatus on site before any mechanical plant S62A/22/0000004 is used. It is your responsibility to ensure that this information is provided to all persons (either direct labour or contractors) working for you on or near gas apparatus. The information included on this plan should not be referred to beyond a period of 28 days from the date of issue. View extent: 100m, 100m In case of emergency call - 0800 111 999 Scale: 1:500 (When plotted at A4) Crown Copyright @ - This plan is reproduced from or based on the OS map by Cadent Gas Limited, with the sanction of the controller of HM Stationary Office. Crown Copyright Reserved. Ordnance Survey Licence number 100024886