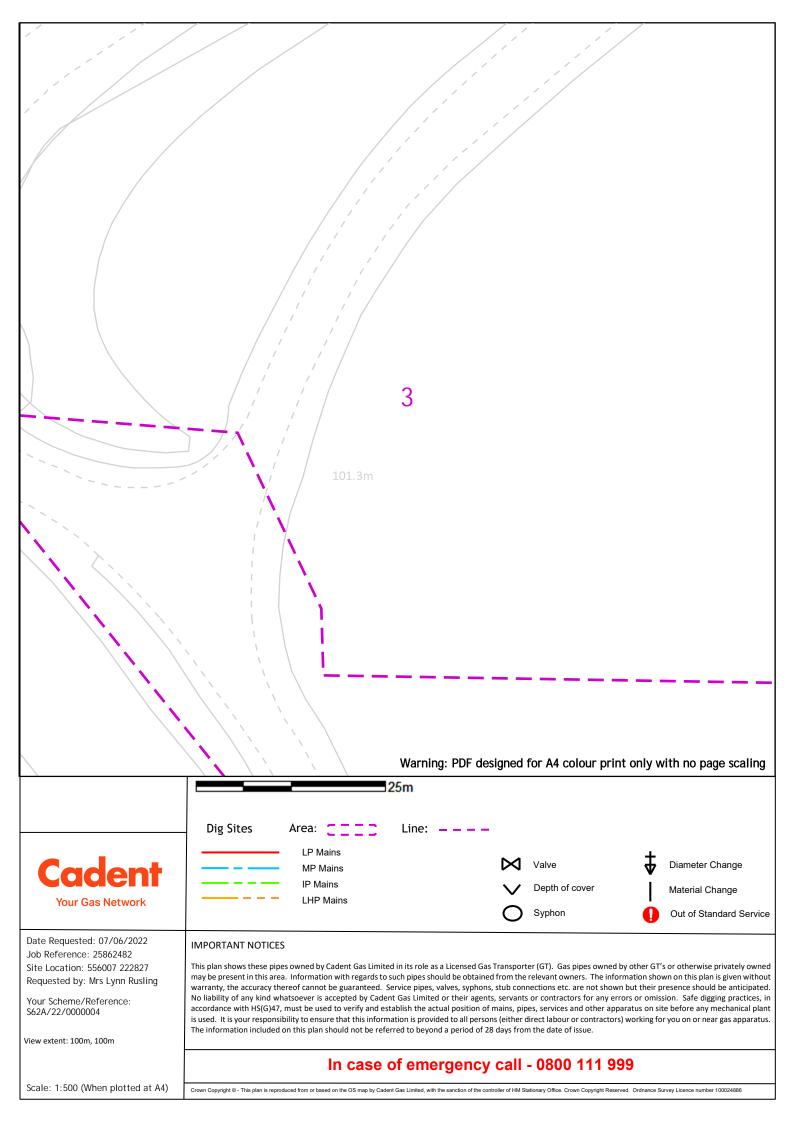

#### Warning: PDF designed for A4 colour print only with no page scaling 25m **Dig Sites** Area: Line: \_ \_ \_ \_ LP Mains Valve **Diameter Change** Cadent MP Mains IP Mains Depth of cover Material Change LHP Mains Your Gas Network Syphon Out of Standard Service Π Date Requested: 07/06/2022 **IMPORTANT NOTICES** Job Reference: 25862482 This plan shows these pipes owned by Cadent Gas Limited in its role as a Licensed Gas Transporter (GT). Gas pipes owned by other GT's or otherwise privately owned Site Location: 556007 222827 may be present in this area. Information with regards to such pipes should be obtained from the relevant owners. The information shown on this plan is given without Requested by: Mrs Lynn Rusling warranty, the accuracy thereof cannot be guaranteed. Service pipes, valves, syphons, stub connections etc. are not shown but their presence should be anticipated. Your Scheme/Reference: No liability of any kind whatsoever is accepted by Cadent Gas Limited or their agents, servants or contractors for any errors or omission. Safe digging practices, in accordance with HS(G)47, must be used to verify and establish the actual position of mains, pipes, services and other apparatus on site before any mechanical plant S62A/22/0000004 is used. It is your responsibility to ensure that this information is provided to all persons (either direct labour or contractors) working for you on or near gas apparatus. The information included on this plan should not be referred to beyond a period of 28 days from the date of issue. View extent: 100m, 100m In case of emergency call - 0800 111 999 Scale: 1:500 (When plotted at A4) Crown Copyright @ - This plan is reproduced from or based on the OS map by Cadent Gas Limited, with the sanction of the controller of HM Stationary Office. Crown Copyright Reserved. Ordnance Survey Licence number 100024886