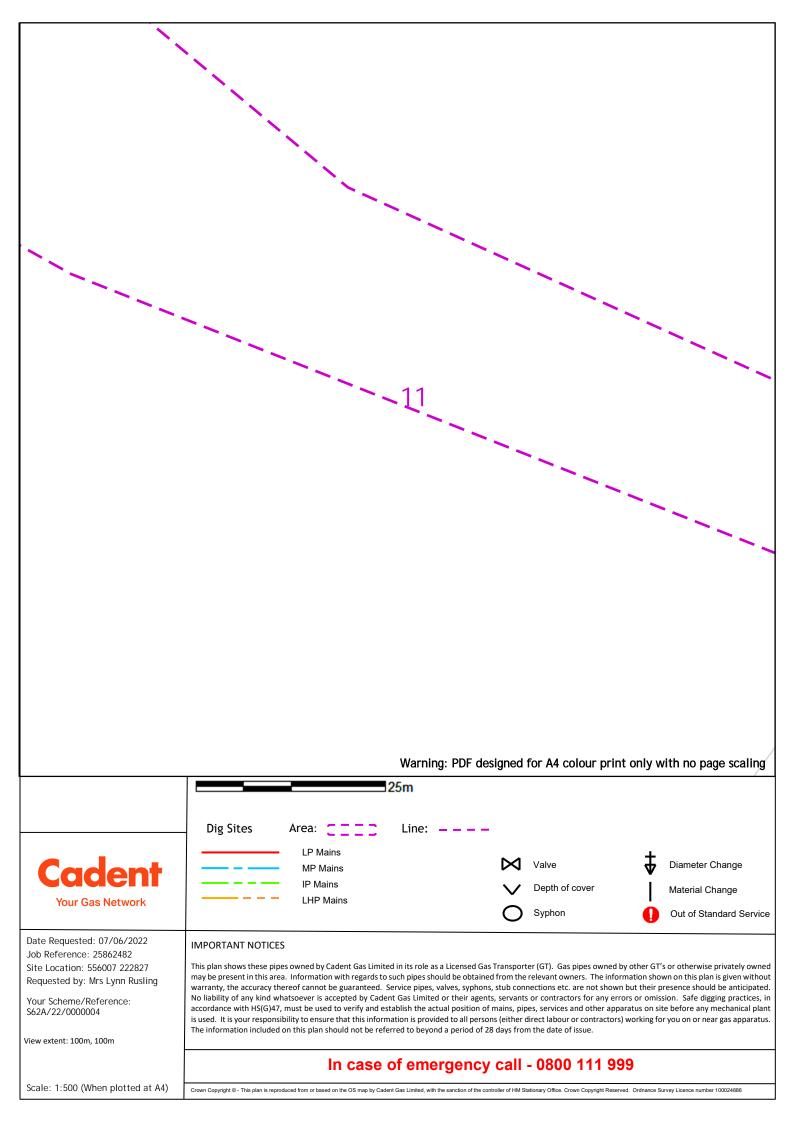

#### 25m **Dig Sites** Area: Line: \_ \_ \_ \_ LP Mains Valve **Diameter Change** Cadent MP Mains IP Mains Depth of cover Material Change LHP Mains Your Gas Network Syphon Out of Standard Service Π Date Requested: 07/06/2022 **IMPORTANT NOTICES** Job Reference: 25862482 This plan shows these pipes owned by Cadent Gas Limited in its role as a Licensed Gas Transporter (GT). Gas pipes owned by other GT's or otherwise privately owned Site Location: 556007 222827 may be present in this area. Information with regards to such pipes should be obtained from the relevant owners. The information shown on this plan is given without Requested by: Mrs Lynn Rusling warranty, the accuracy thereof cannot be guaranteed. Service pipes, valves, syphons, stub connections etc. are not shown but their presence should be anticipated. Your Scheme/Reference: No liability of any kind whatsoever is accepted by Cadent Gas Limited or their agents, servants or contractors for any errors or omission. Safe digging practices, in accordance with HS(G)47, must be used to verify and establish the actual position of mains, pipes, services and other apparatus on site before any mechanical plant S62A/22/0000004 is used. It is your responsibility to ensure that this information is provided to all persons (either direct labour or contractors) working for you on or near gas apparatus. The information included on this plan should not be referred to beyond a period of 28 days from the date of issue. View extent: 100m, 100m In case of emergency call - 0800 111 999

Warning: PDF designed for A4 colour print only with no page scaling