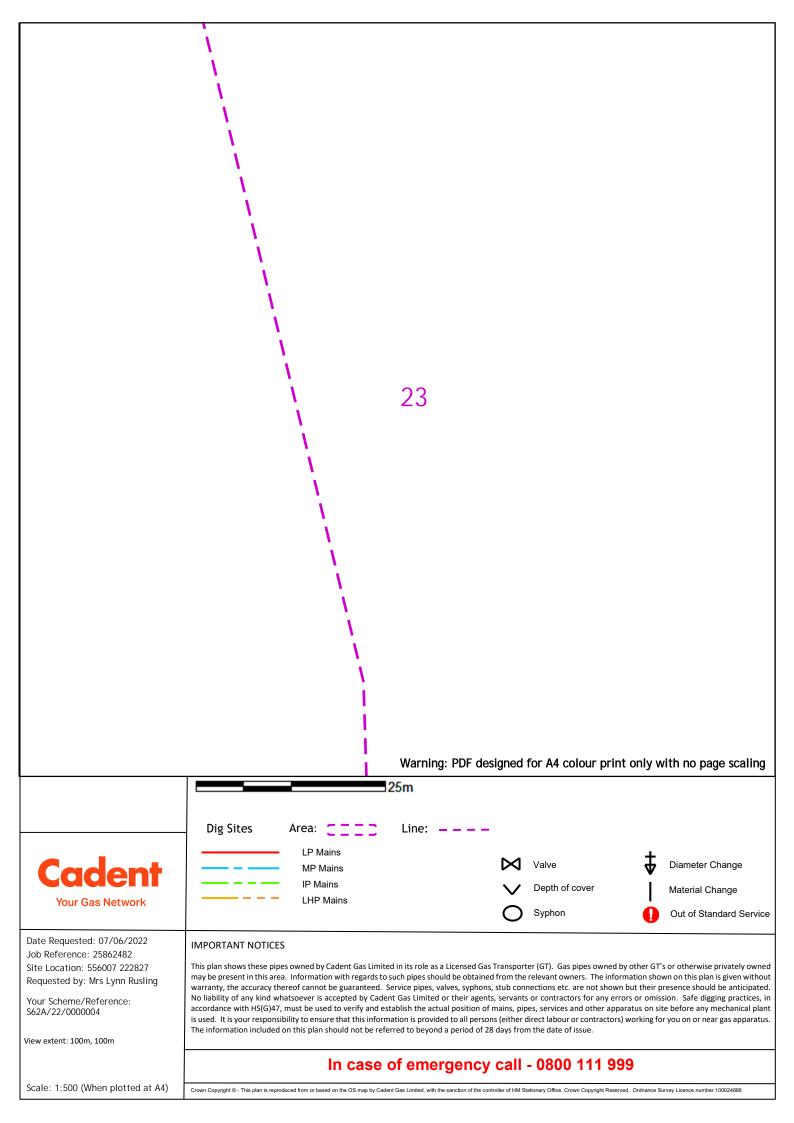

ces, in accordance with HS(G)47, must be used to verify and establish the actual position of mains, pipes, services and other apparatus on site before any mechanical plant S62A/22/0000004 is used. It is your responsibility to ensure that this information is provided to all persons (either direct labour or contractors) working for you on or near gas apparatus. The information included on this plan should not be referred to beyond a period of 28 days from the date of issue. View extent: 100m, 100m In case of emergency call - 0800 111 999 Scale: 1:500 (When plotted at A4) Crown Copyright @ - This plan is reproduced from or based on the OS map by Cadent Gas Limited, with the sanction of the controller of HM Stationary Office. Crown Copyright Reserved. Ordnance Survey Licence number 100024886



#### Warning: PDF designed for A4 colour print only with no page scaling 25m **Dig Sites** Area: Line: \_ \_ \_ \_ LP Mains Valve **Diameter Change** Cadent MP Mains IP Mains Depth of cover Material Change LHP Mains Your Gas Network Syphon Out of Standard Service Π Date Requested: 07/06/2022 **IMPORTANT NOTICES** Job Reference: 25862482 This plan shows these pipes owned by Cadent Gas Limited in its role as a Licensed Gas Transporter (GT). Gas pipes owned by other GT's or otherwise privately owned Site Location: 556007 222827 may be present in this area. Information with regards to such pipes should be obtained from the relevant owners. The information shown on this plan is given without Requested by: Mrs Lynn Rusling warranty, the accuracy thereof cannot be guaranteed. Service pipes, val