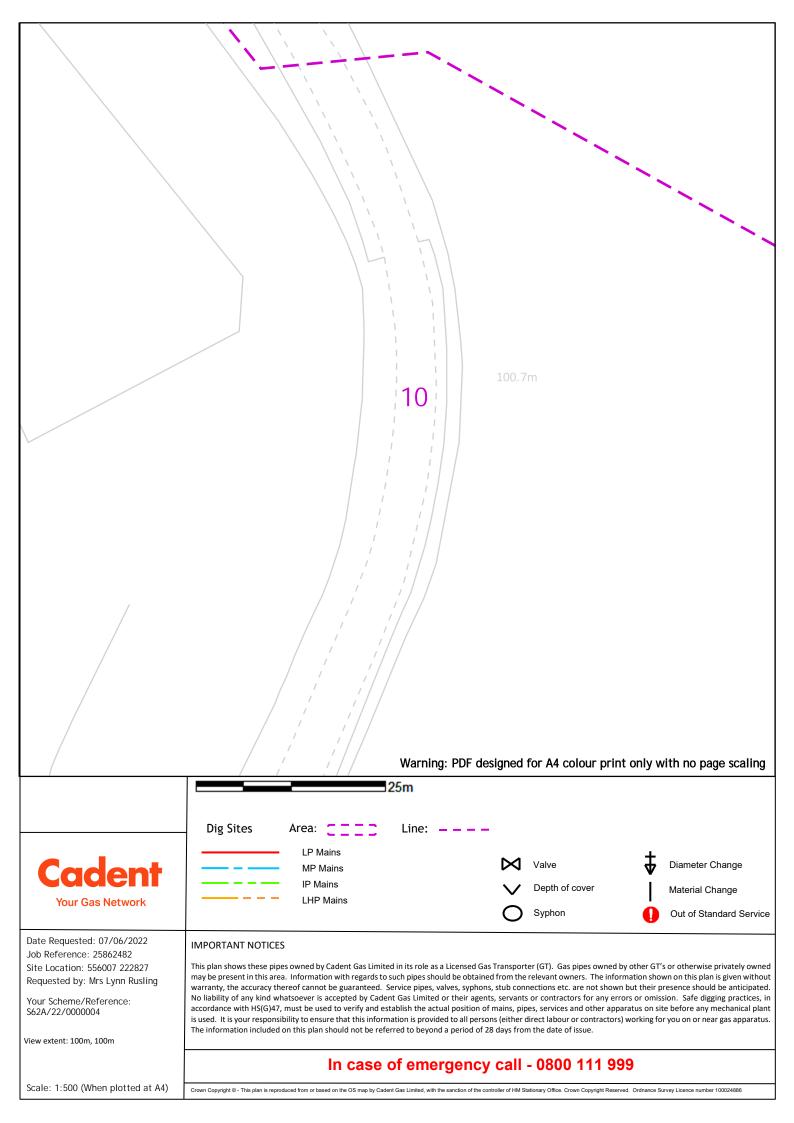

#### Warning: PDF designed for A4 colour print only with no page scaling 25m **Dig Sites** Area: Line: \_ \_ \_ \_ LP Mains Valve **Diameter Change** Cadent MP Mains IP Mains Depth of cover Material Change LHP Mains Your Gas Network Syphon Out of Standard Service Π Date Requested: 07/06/2022 **IMPORTANT NOTICES** Job Reference: 25862482 This plan shows these pipes owned by Cadent Gas Limited in its role as a Licensed Gas Transporter (GT). Gas pipes owned by other GT's or otherwise privately owned Site Location: 556007 222827 may be present in this area. Information with regards to such pipes should be obtained from the relevant owners. The information shown on this plan is given without Requested by: Mrs Lynn Rusling warranty, the accuracy thereof cannot be guaranteed. Service pipes, valves, syphons, stub connections etc. are not shown but their presence should be anticipated. Your Scheme/Reference: No liability of any kind whatsoever is accepted by Cadent Gas Limited or their agents, servants or contractors for any errors or omission. Safe digging practices, in accordance with HS(G)47, must be used to verify and establish the actual position of mains, pipes, services and other apparatus on site before any mechanical plant S62A/22/0000004 is used. It is your responsibility to ensure that this information is provided to all persons (either direct labour or contractors) working for you on or near gas apparatus. The information included on this plan should not be referred to beyond a period of 28 days from the date of issue. View extent: 100m, 100m In case of emergency call - 0800 111 999 Scale: 1:500 (When plotted at A4) Crown Copyright @ - This plan is reproduced from or based on the OS map by Cadent Gas Limited, with the sanction of the controller of HM Stationary Office. Crown Copyright Reserved. Ordnance Survey Licence number 100024886