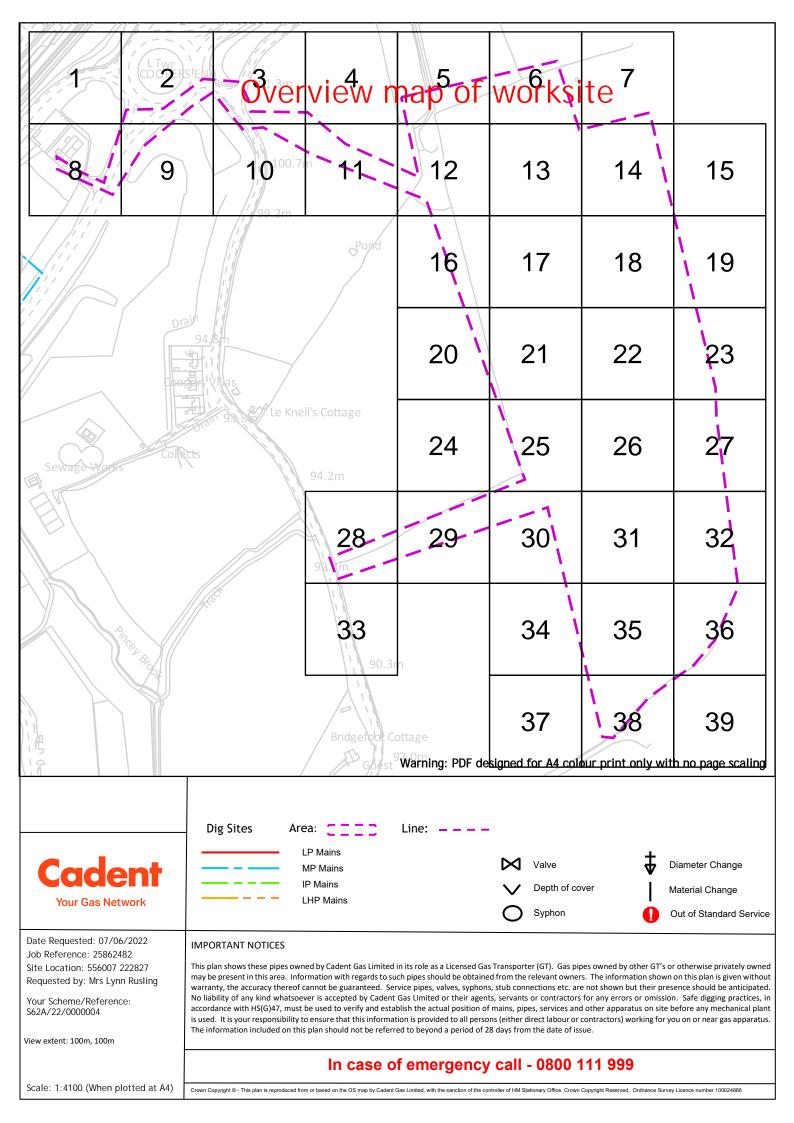

#### Warning: PDF designed for A4 colour print only with no page scaling 25m **Dig Sites** Area: Line: \_ \_ \_ \_ LP Mains Valve **Diameter Change** Cadent MP Mains IP Mains Depth of cover Material Change LHP Mains Your Gas Network Syphon Out of Standard Service Π Date Requested: 07/06/2022 **IMPORTANT NOTICES** Job Reference: 25862482 This plan shows these pipes owned by Cadent Gas Limited in its role as a Licensed Gas Transporter (GT). Gas pipes owned by other GT's or otherwise privately owned Site Location: 556007 222827 may be present in this area. Information with regards to such pipes should be obtained from the relevant owners. The information shown on this plan is given without Requested by: Mrs Lynn Rusling warranty, the accuracy thereof cannot be guaranteed. Service pipes, valves, syphons, stub connections etc. are not shown but their presence should be anticipated. No liability of any kind whatsoever is accepted by Cadent Gas Limited or their agents, servants or contractors for any errors or omission. Safe digging practices, in Your Scheme/Reference: accordance with HS(G)47, must be used to verify and establish the actual position of mains, pipes, services and other apparatus on site before any mechanical plant S62A/22/0000004 is used. It is your responsibility to ensure that this information is provided to all persons (either direct labour or contractors) working for you on or near gas apparatus. The information included on this plan should not be referred to beyond a period of 28 days from the date of issue. View extent: 100m, 100m In case of emergency call - 0800 111 999 Scale: 1:500 (When plotted at A4) Crown Copyright @ - This plan is reproduced from or based on the OS map by Cadent Gas Limited, with the sanction of the controller of HM Stationary Office. Crown Copyright Reserved. Ordnance Survey Licence number 100024886