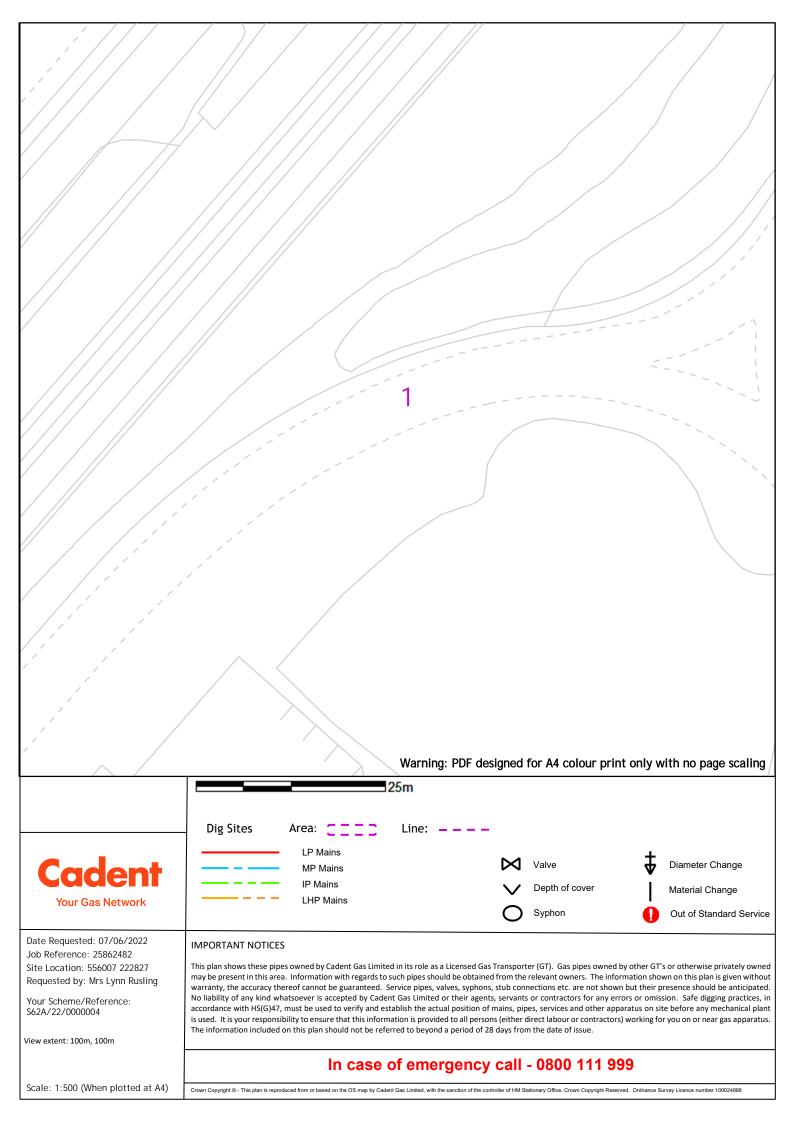

#### Warning: PDF designed for A4 colour print only with no page scaling 25m **Dig Sites** Area: Line: \_ \_ \_ \_ LP Mains Valve **Diameter Change** Caden MP Mains IP Mains Depth of cover Material Change LHP Mains Your Gas Network Syphon Out of Standard Service Π Date Requested: 07/06/2022 **IMPORTANT NOTICES** Job Reference: 25862482 This plan shows these pipes owned by Cadent Gas Limited in its role as a Licensed Gas Transporter (GT). Gas pipes owned by other GT's or otherwise privately owned Site Location: 556007 222827 may be present in this area. Information with regards to such pipes should be obtained from the relevant owners. The information shown on this plan is given without Requested by: Mrs Lynn Rusling warranty, the accuracy thereof cannot be guaranteed. Service pipes, valves, syphons, stub connections etc. are not shown but their presence should be anticipated. No liability of any kind whatsoever is accepted by Cadent Gas Limited or their agents, servants or contractors for any errors or omission. Safe digging practices, in Your Scheme/Reference: accordance with HS(G)47, must be used to verify and establish the actual position of mains, pipes, services and other apparatus on site before any mechanical plant S62A/22/0000004 is used. It is your responsibility to ensure that this information is provided to all persons (either direct labour or contractors) working for you on or near gas apparatus. The information included on this plan should not be referred to beyond a period of 28 days from the date of issue. View extent: 100m, 100m In case of emergency call - 0800 111 999 Scale: 1:500 (When plotted at A4) Crown Copyright @ - This plan is reproduced from or based on the OS map by Cadent Gas Limited, with the sanction of the controller of HM Stationary Office. Crown Copyright Reserved. Ordnance Survey Licence number 100024886