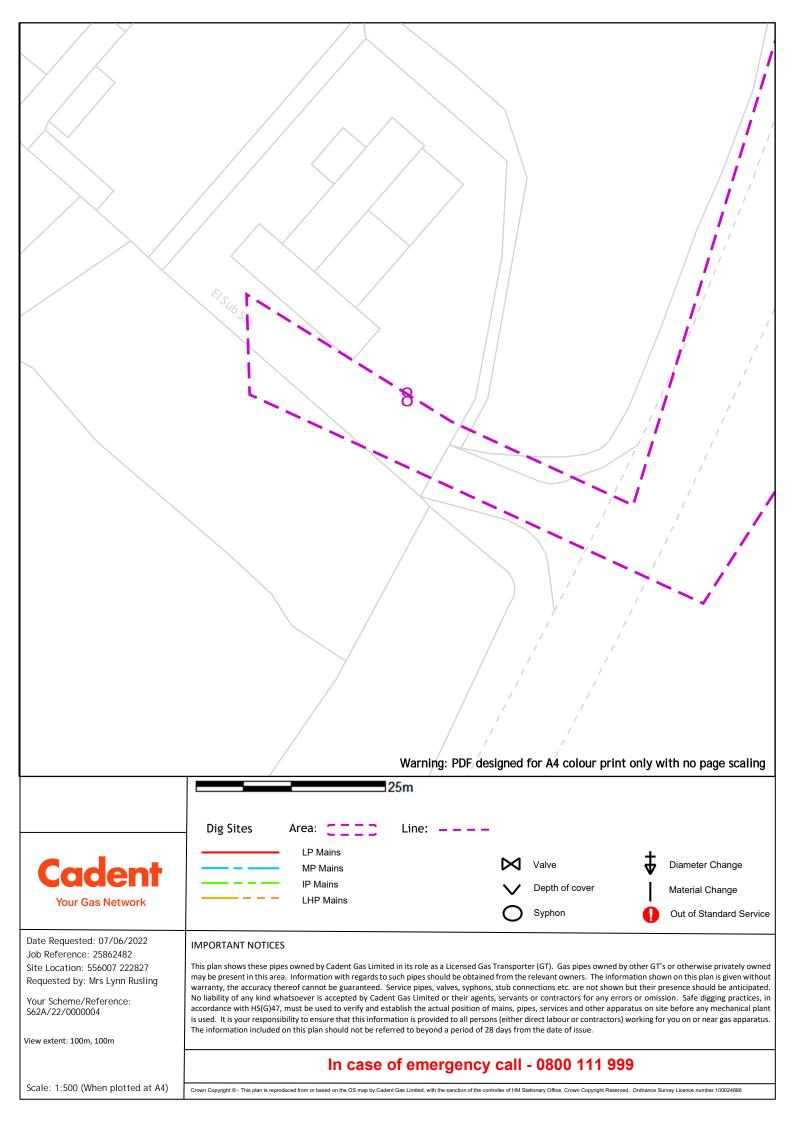

#### Warning: PDF designed for A4 colour print only with no page scaling 25m **Dig Sites** Area: Line: \_ \_ \_ \_ LP Mains Valve **Diameter Change** Caden MP Mains IP Mains Depth of cover Material Change LHP Mains Your Gas Network Syphon Out of Standard Service Π Date Requested: 07/06/2022 **IMPORTANT NOTICES** Job Reference: 25862482 This plan shows these pipes owned by Cadent Gas Limited in its role as a Licensed Gas Transporter (GT). Gas pipes owned by other GT's or otherwise privately owned Site Location: 556007 222827 may be present in this area. Information with regards to such pipes should be obtained from the relevant owners. The information shown on this plan is given without Requested by: Mrs Lynn Rusling warranty, the accuracy thereof cannot be guaranteed. Service pipes, valves, syphons, stub connections etc. are not shown but their presence should be anticipated. No liability of any kind whatsoever is accepted by Cadent Gas Limited or their agents, servants or contractors for any errors or omission. Safe digging practices, in Your Scheme/Reference: accordance with HS(G)47, must be used to verify and establish the actual position of mains, pipes, services and other apparatus on site before any mechanical plant S62A/22/0000004 is used. It is your responsibility to ensure that this information is provided to all persons (either direct labour or contractors) working for you on or near gas apparatus. The information included on this plan should not be referred to beyond a period of 28 days from the date of issue. View extent: 100m, 100m In case of emergency call - 0800 111 999 Scale: 1:500 (When plotted at A4) Crown Copyright @ - This plan is reproduced from or based on the OS map by Cadent Gas Limited, with the sanction of the controller of HM Stationary Office. Crown Copyright Reserved. Ordnance Survey Licence number 100024886