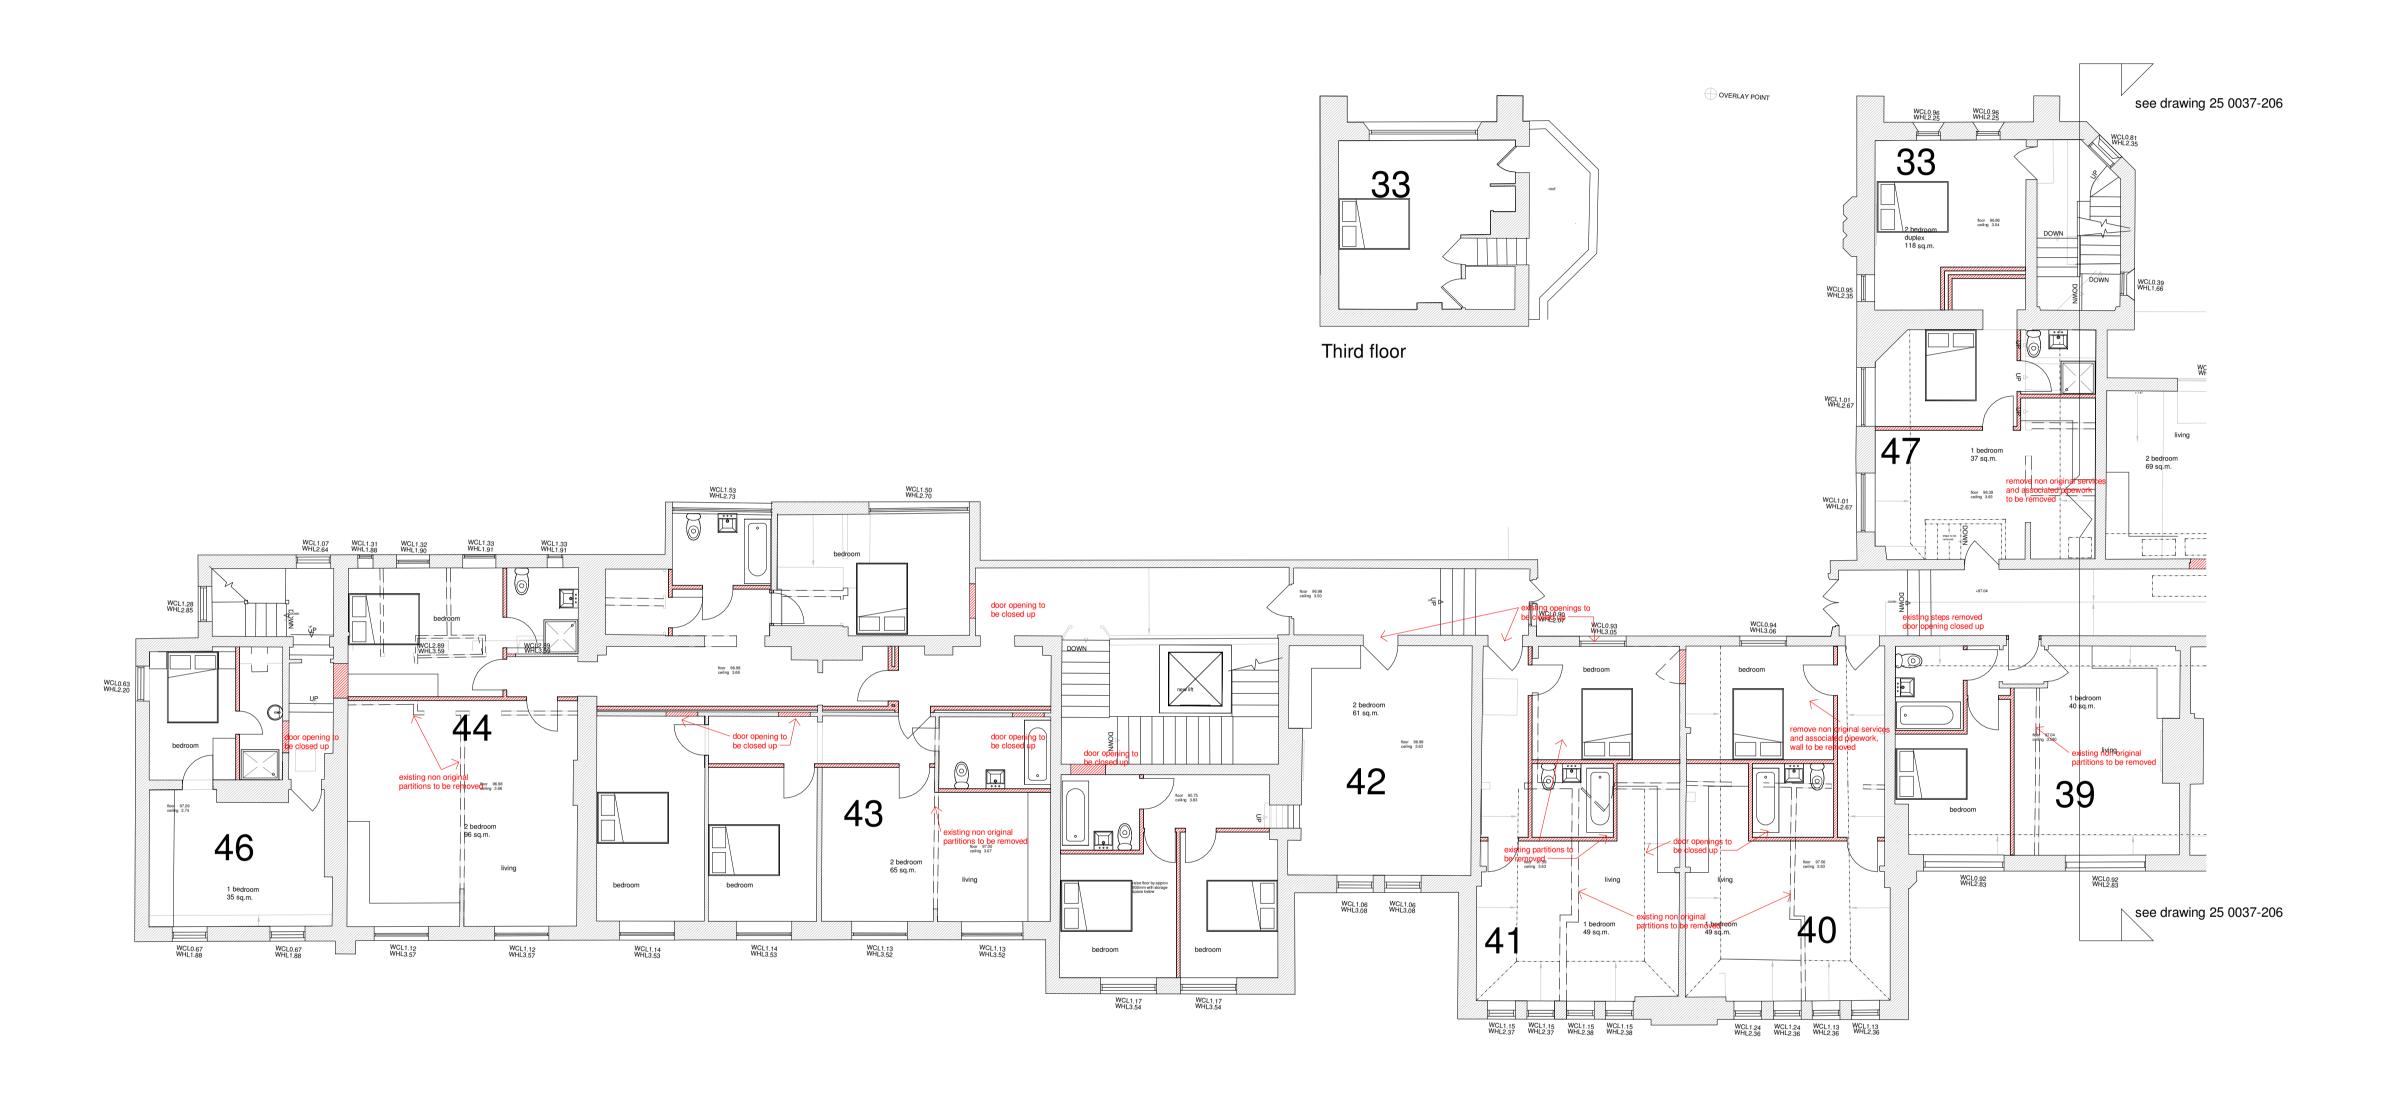

Chase New Homes Jasmine House 8 Parkway Welwyn Garden City AL8 6HG

Tel: 01707 660 660 The Excitement is Building

NOTES

New walls and partitions shown in red

Second floor plan (west side)
1:100

| REV          | AMENDMENTS |                | DATE |
|--------------|------------|----------------|------|
| DRAWN BY     |            | DATE           | 1    |
| Author       |            | 03/01/22       |      |
| SCALE (@ A1) |            | PROJECT NUMBER |      |

TITLE

School building conversion proposed alterations to second floor plans (west side)

PROJECT
Walden School, Saffron Walden

DRAWING NUMBER

21 0037-414

31/05/2022 13:39:18