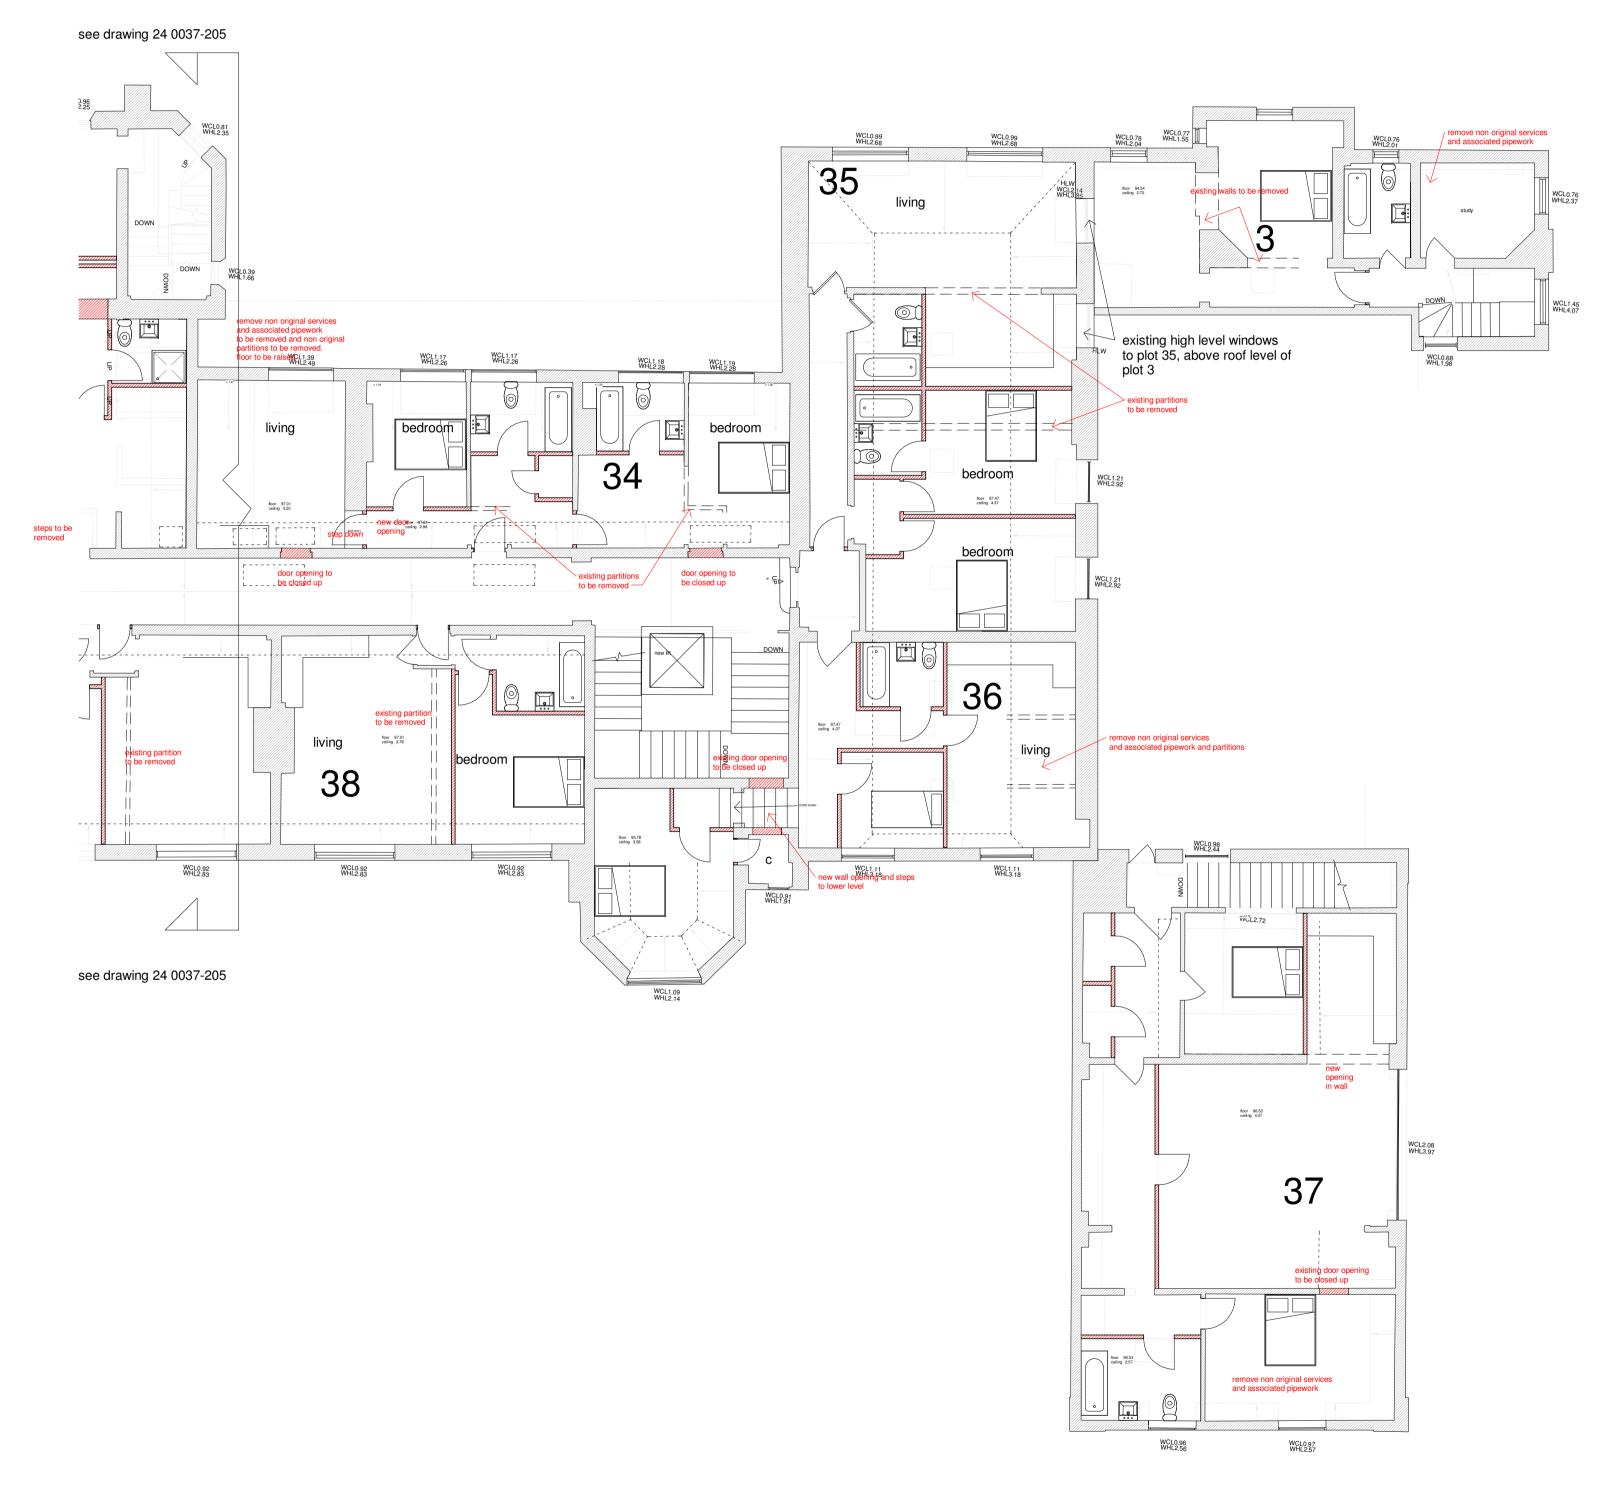

Second floor plan (east side) 1:100

Chase New Homes Jasmine House 8 Parkway Welwyn Garden City AL8 6HG

Tel: 01707 660 660

The Excitement is Building

NOTES

New walls and partitions shown in red

| REV                                                                                           | AMENDMENTS |                | DATE |
|-----------------------------------------------------------------------------------------------|------------|----------------|------|
| DRAWN BY                                                                                      |            | DATE           |      |
| Author                                                                                        |            | 03/01/22       |      |
| SCALE (@ A1)                                                                                  |            | PROJECT NUMBER |      |
| As indicated                                                                                  |            | Project Number |      |
| CHECKED BY<br>Checker                                                                         |            | APPROVED       |      |
| TITLE<br>School building conversion proposed alterations to second floor<br>plans (east side) |            |                |      |
| PROJECT<br>Walden School, Saffron Walden                                                      |            |                |      |
| DRAWING NUMBER                                                                                |            |                |      |