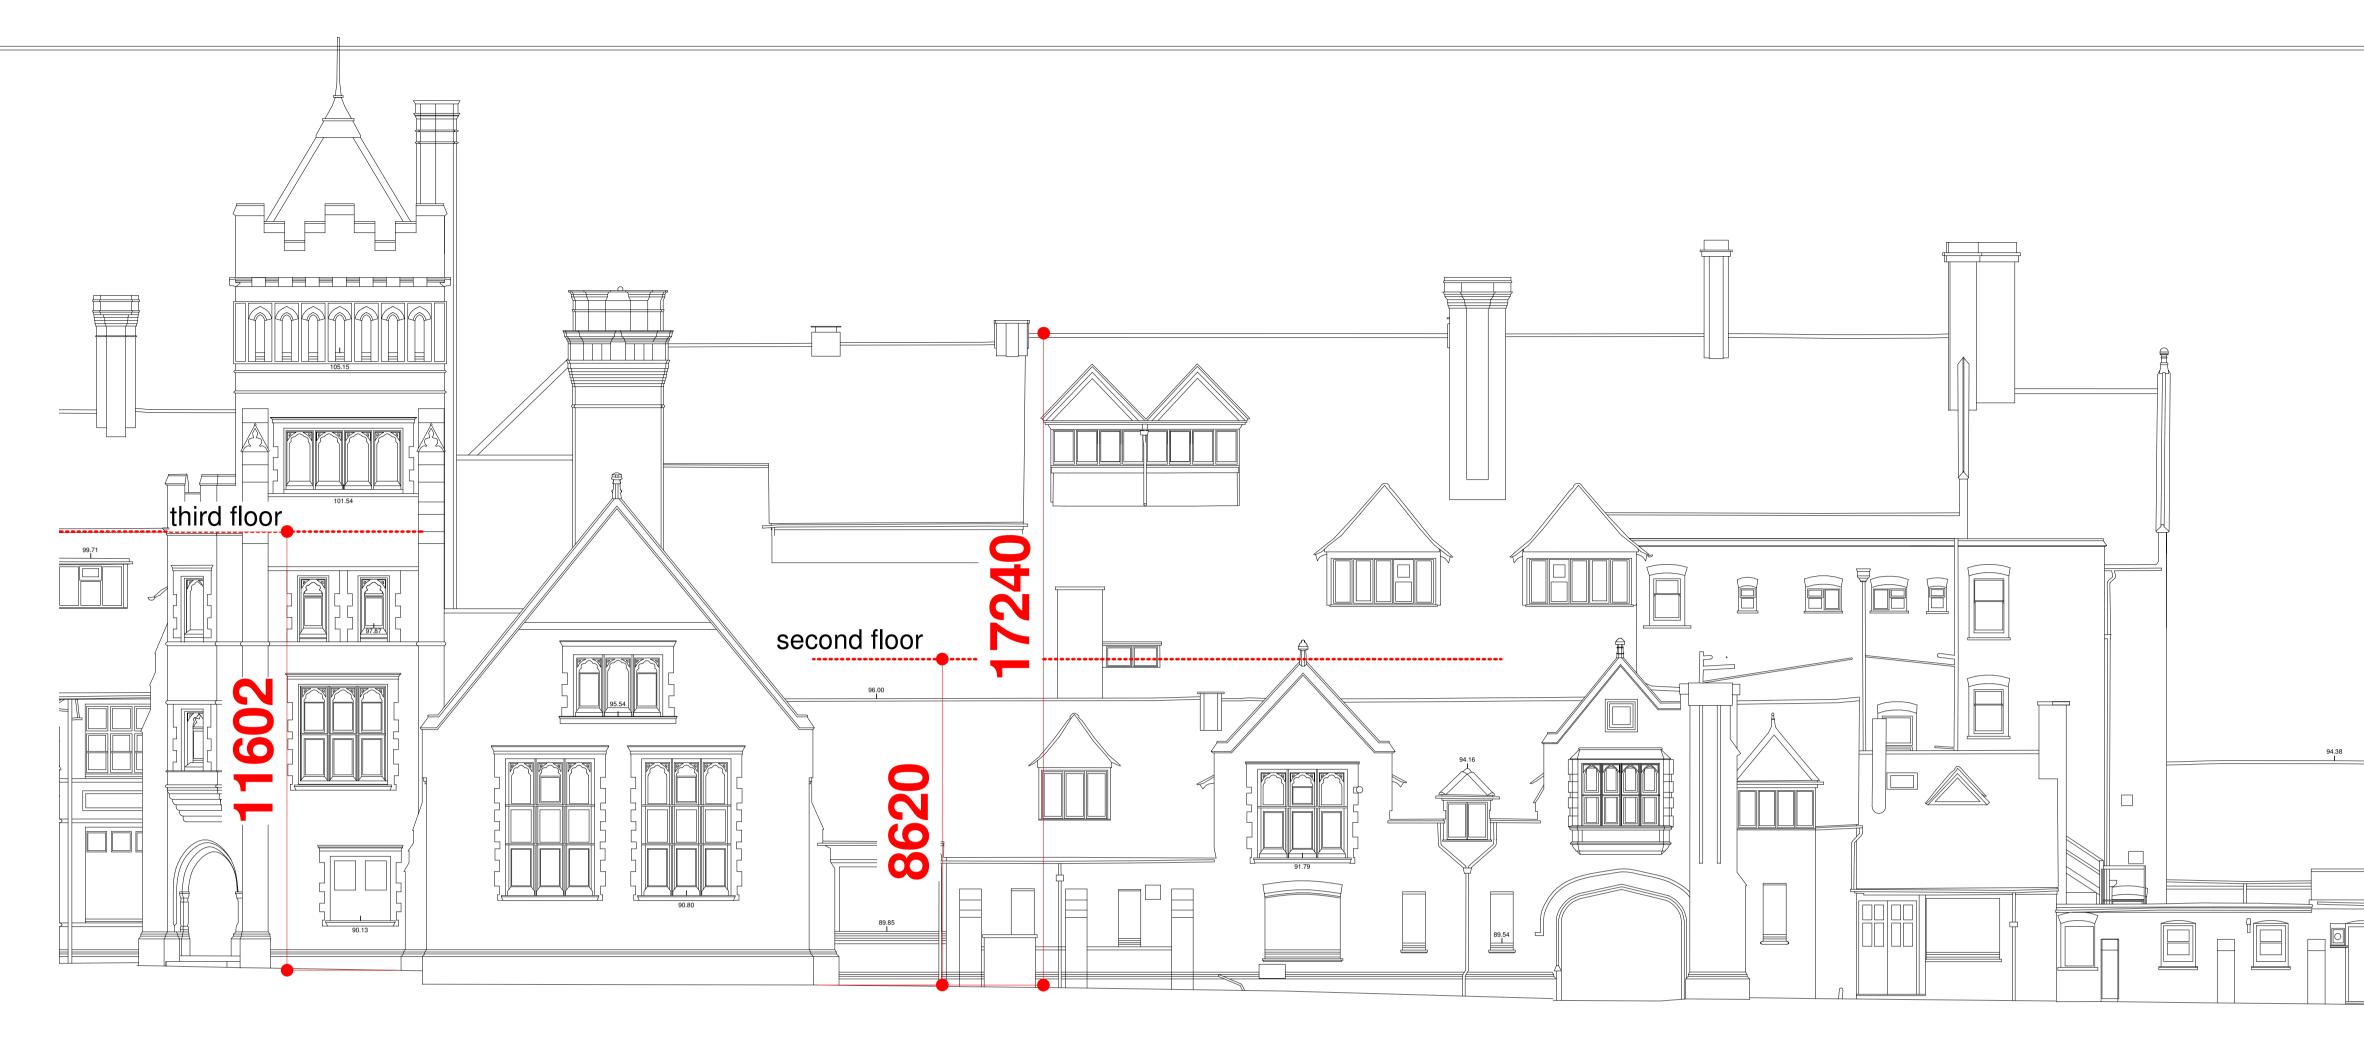

## elevation 1

Chase New Homes Jasmine House 8 Parkway Welwyn Garden City AL8 6HG

Tel: 01707 660 660

10 m

The Excitement is Building

NOTES

## for elevation key, refer to drawing number 21 0037-307

| в            | measurement to second and third floor | indiantal                | 15/06/22 |
|--------------|---------------------------------------|--------------------------|----------|
| BREV         | AMENDMENTS                            | rindicated               | DATE     |
|              |                                       | 1                        |          |
| DRAWN BY     |                                       | DATE                     |          |
| Author       |                                       | 09/25/20                 |          |
| SCALE (@ A1) |                                       | PROJECT NUMBER           |          |
| 1 : 100      |                                       | Project Number           |          |
| CHECKED BY   |                                       | APPROVED                 |          |
| Checker      |                                       |                          |          |
|              |                                       |                          |          |
| TITLE        |                                       | d 2-main school building |          |
| PROJ         | Existing elevations 1 and             | d 2-main school building |          |