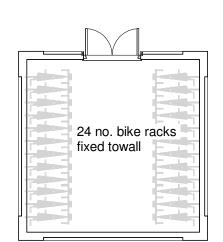

## Ground floor

1:100

| <i>P</i> | 4                                                | indicative o | ycle storage   |       | 31/05/2022 |  |
|----------|--------------------------------------------------|--------------|----------------|-------|------------|--|
| RE\      | REV AMENDMENT                                    |              | 'S             |       | DATE       |  |
| PRO      | PROJECT                                          |              |                |       |            |  |
|          | Walden School, Saffron Walden                    |              |                |       |            |  |
| SHE      | SHEET Proposed external bin/cycle store building |              |                |       |            |  |
|          |                                                  |              |                |       |            |  |
| Date     | Date                                             |              | Project number | Scale | (@ A3)     |  |
| 05/      | 05/19/21                                         |              | Project Number | 1:1   | 100        |  |
| Dra      | Drawn by                                         |              | DRG NUMBER     |       |            |  |
| Au       | Author                                           |              | 21 0037-260 A  |       |            |  |
|          |                                                  |              |                |       |            |  |