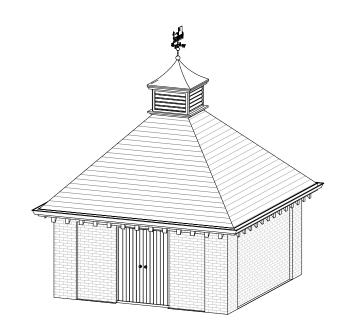

## Ground floor

1:100

| <i>P</i> | 4                                                | indicative o | ycle storage   |       | 31/05/2022 |  |
|----------|--------------------------------------------------|--------------|----------------|-------|------------|--|
| RE\      | REV AMENDMENT                                    |              | 'S             |       | DATE       |  |
| PRO      | PROJECT                                          |              |                |       |            |  |
|          | Walden School, Saffron Walden                    |              |                |       |            |  |
| SHE      | SHEET Proposed external bin/cycle store building |              |                |       |            |  |
|          |                                                  |              |                |       |            |  |
| Date     | Date                                             |              | Project number | Scale | (@ A3)     |  |
| 05/      | 05/19/21                                         |              | Project Number | 1:1   | 100        |  |
| Dra      | Drawn by                                         |              | DRG NUMBER     |       |            |  |
| Au       | Author                                           |              | 21 0037-260 A  |       |            |  |
|          |                                                  |              |                |       |            |  |