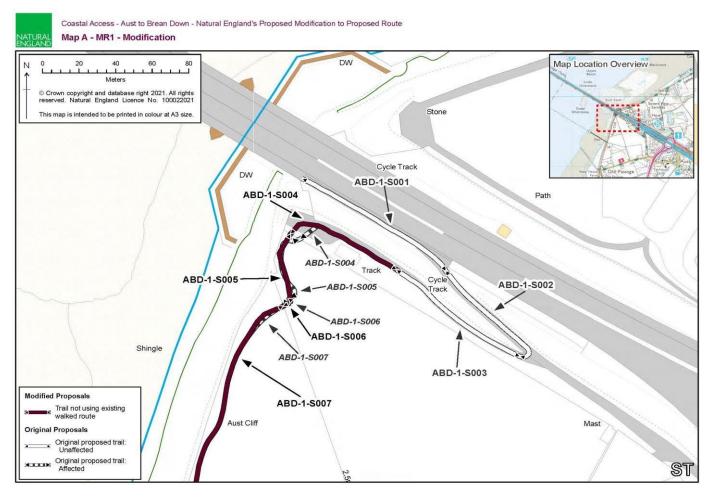

## **PROPOSED MODIFICATIONS**

Revised map MR1 showing minor modifications to the route, specifically the straightening of the route between sections S004-S007 to prevent the loss of landowners' land (as indicated on the map) and the installation of fencing landward between S005-S006 to mitigate the risk of contact with livestock at this pinch point (not shown on the map).