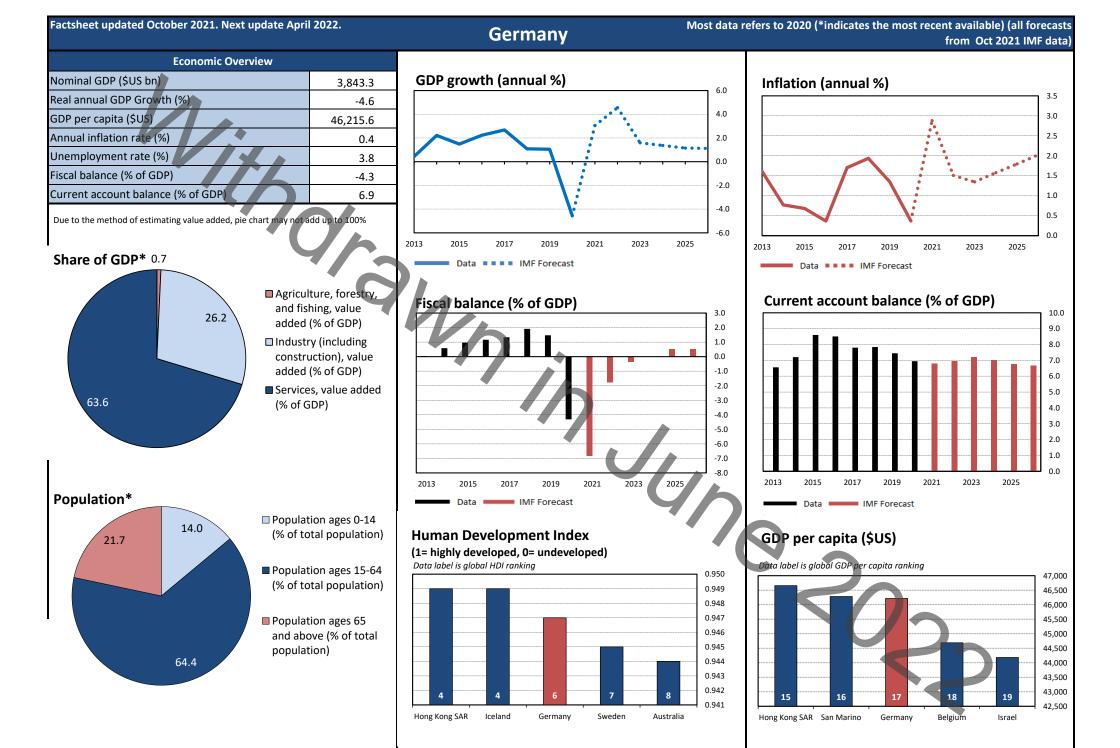

| Factsheet updated October 2021. Next update Apri                                                                                                                           |          | Germany                                           |               | Most data refers to 2020 (*indicates the most recent available) (all forecasts<br>from Oct 2021 IMF data)                                                              |                   |                                                                                                                                               |                      |                 |
|----------------------------------------------------------------------------------------------------------------------------------------------------------------------------|----------|---------------------------------------------------|---------------|------------------------------------------------------------------------------------------------------------------------------------------------------------------------|-------------------|-----------------------------------------------------------------------------------------------------------------------------------------------|----------------------|-----------------|
| Macroeconomy                                                                                                                                                               |          | Population                                        |               |                                                                                                                                                                        |                   | Trade & Investment<br>†for latest statistics, see DIT factsheets<br>https://www.gov.uk/government/collections/trade-and-investment-factsheets |                      |                 |
| Real annual GDP growth (%)                                                                                                                                                 | -4.6     | Population (millions)                             |               |                                                                                                                                                                        | 83.16             | Current account balance (% of GDP)                                                                                                            |                      | 6.9             |
| GDP at Purchasing Power Parity (\$US bn)                                                                                                                                   | 4,536.5  | Population growth rate (% change)                 |               |                                                                                                                                                                        | 0.156             | Current account balance (\$US bn)                                                                                                             |                      | 267.0           |
| GDP at Purchasing Power Parity per capita (\$)                                                                                                                             | 54,551.1 | Urban population (%)                              |               |                                                                                                                                                                        | 77.5              | Total exports of goods and services (\$US bn)                                                                                                 |                      | 1,670.3         |
| GDP at PPP as a share of world (%)                                                                                                                                         | 3.4      | Development                                       |               |                                                                                                                                                                        |                   | Total imports of goods and services (\$US bn)                                                                                                 |                      | 1,452.2         |
| Government Finance                                                                                                                                                         |          | Human Capital Index score for 2020 (min 0, max 1) |               |                                                                                                                                                                        | 0.75              | Exports of goods to UK (£m)†                                                                                                                  |                      | 65,355          |
| General government net debt (% of GDP)                                                                                                                                     | 50.1     | Human Development Index (min 0, max 1)*           |               |                                                                                                                                                                        | 0.95              | Imports of goods from UK (£m)†                                                                                                                |                      | 36,598          |
| General government gross debt (% of GDP)                                                                                                                                   | 69.1     | Life expectancy at birth (years)*                 |               |                                                                                                                                                                        | 80.9              | Exports of services to UK (£m) <sup>+</sup>                                                                                                   |                      | 12,564          |
| Fiscal balance (% of GDP)                                                                                                                                                  | -4.3     | Literacy rates (%)*                               |               |                                                                                                                                                                        | -                 | Imports of services from UK (£m) <sup>+</sup>                                                                                                 |                      | 19,071          |
| General government revenue (% of GDP)                                                                                                                                      | 46.5     | Income inequality (equality 0, inequality 100)*   |               |                                                                                                                                                                        | 31.9              | Exports + imports as share of GDP (%)                                                                                                         |                      | 81.2            |
| General government expenditure (% of GDP)                                                                                                                                  | 50.8     | Internet users (% population)*                    |               |                                                                                                                                                                        | 89.8              | Inward direct investment flow (\$US bn)*                                                                                                      |                      | 36.36           |
| Current health expenditure (% of GDP)*                                                                                                                                     | 11.4     | Net aid received per capita (\$US)*               |               |                                                                                                                                                                        | -                 | Inward direct investment stocks (\$US bn)*                                                                                                    |                      | 953.3           |
| Public education expenditure (% of GDP)*                                                                                                                                   | 4.9      | Infant mortality (per 1,000 live births)          |               |                                                                                                                                                                        | 3.2               | Emissions & Environment                                                                                                                       |                      |                 |
| Military expenditure (% of GDP)*                                                                                                                                           | 1.4      | Fertility Rate*                                   |               |                                                                                                                                                                        | 1.54              | CO <sub>2</sub> emissions per capita (toni                                                                                                    | nes)*                | 8.6             |
| Foreign Exchange reserves (\$US bn)*                                                                                                                                       | 268.4    | Personal remittances, received (% of GDP)         |               |                                                                                                                                                                        | 0.47              | Pump price for petrol (\$US pe                                                                                                                | r litre)*            | 1.39            |
| Energy                                                                                                                                                                     |          | Net ODA received (% of GNI)                       |               |                                                                                                                                                                        | -                 | Energy use per capita (kg of oil equivalent)*                                                                                                 |                      | 3,817.5         |
| Oil production (thousand barrels per day)                                                                                                                                  | -        | Poverty headcount ratio at \$1.90 per day*        |               |                                                                                                                                                                        | 0.00              | Food imports (% share of good                                                                                                                 | ds imports)*         | 8.6             |
| Gas production (bn cubic metres per year)                                                                                                                                  | -        | Poverty headcount ratio at \$3.20 per day*        |               |                                                                                                                                                                        | 0.20              | Forest area (% of land area)*                                                                                                                 |                      | 32.7            |
| Net energy imports (% of energy use)*                                                                                                                                      | 61.4     | <b>Y</b>                                          |               |                                                                                                                                                                        | 46                | Agricultural land (% of land area)*                                                                                                           |                      | 47.6            |
| Forecast and comparison with other countries/territories                                                                                                                   |          |                                                   |               |                                                                                                                                                                        |                   |                                                                                                                                               |                      |                 |
|                                                                                                                                                                            |          | Value Gl                                          |               |                                                                                                                                                                        | obal Ranking (1-1 | 85)                                                                                                                                           | tor countries/terri  | torios in 2020  |
| Indicator                                                                                                                                                                  | 2020     | 2021 forecast                                     | 2026 forecast | 2020                                                                                                                                                                   | 2021 forecast     | 2026 forecast                                                                                                                                 | itor countries/terri | LUTIES III 2020 |
| Population (million)                                                                                                                                                       | 83.2     | 83.3                                              | 83.4          | 19                                                                                                                                                                     | 19                | 18 Below Turkey, A                                                                                                                            | bove Thailand        | UK rank is 21   |
| Nominal GDP (\$US bn)                                                                                                                                                      | 3,843.3  | 4,230.2                                           | 5,194.8       | 4                                                                                                                                                                      | 4                 |                                                                                                                                               | oove United Kingdom  | UK rank is 5    |
| GDP/capita (\$US)                                                                                                                                                          | 46,216   | 50,788                                            | 64,801        | 17                                                                                                                                                                     | 17                | Above High inco<br>16 Average (\$3644                                                                                                         | 8.94)                | UK rank is 22   |
| Real annual GDP growth (%)                                                                                                                                                 | -4.6     | 3.1                                               | 1.1           | 104                                                                                                                                                                    | 120               | Above High Inco<br>175 (-5.52%)                                                                                                               | ome Economy Average  | UK rank is 161  |
| General government gross debt (% of GDP)                                                                                                                                   | 69.1     | 72.5                                              | 60.9          |                                                                                                                                                                        |                   | orld Economic Outlook, World Bank W<br>Vorld Energy, UNCTAD statistics, ONS                                                                   |                      |                 |
| Fiscal balance (% of GDP)                                                                                                                                                  | -4.3     | -6.8                                              | 0.5           | Balance of Payments and UN International Human Development Indicators.                                                                                                 |                   |                                                                                                                                               |                      |                 |
| Annual inflation rate (%)                                                                                                                                                  | 0.4      | 2.9                                               | 2.0           | Factsheets for 185 countries and a detailed sources page can be found on the Economics Unit SharePoint (FCDO users only): & Foreign, Commonwealth & Development Office |                   |                                                                                                                                               |                      |                 |
| Unemployment rate (%)                                                                                                                                                      | 3.8      | 3.7                                               | 3.4           | https://www.gov.uk/government/collections/fco-economic-factsheets                                                                                                      |                   |                                                                                                                                               |                      |                 |
| Compiled by the FCDO Economics and Evaluation Directorate using data from external sources. Contact Sophie.Appleyard@fco.gov.uk for more information about this factsheet. |          |                                                   |               |                                                                                                                                                                        |                   |                                                                                                                                               |                      |                 |