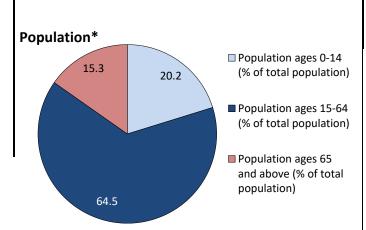

Due to the method of estimating value added, pie chart may not add up to 100%

## 7.4 Agriculture, forestry, and fishing, value added (% of GDP) Industry (including construction), value added (% of GDP) Services, value added (% of GDP)









(1= highly developed, 0= undeveloped)











| Factsheet updated October 2021. Next update April                                                                                                                           | Georgia Most data |                                                                   |                      |