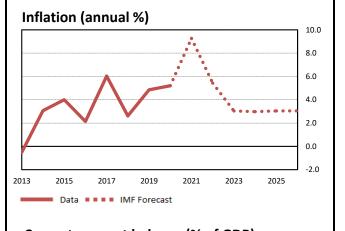

Due to the method of estimating value added, pie chart may not add up to 100%

## 7.4 Agriculture, forestry, and fishing, value added (% of GDP) Industry (including construction), value added (% of GDP) Services, value added (% of GDP)









(1= highly developed, 0= undeveloped)











| Factsheet updated October 2021. Next update April                                                                                                                           | Georgia Most data |                                                                   |                      |