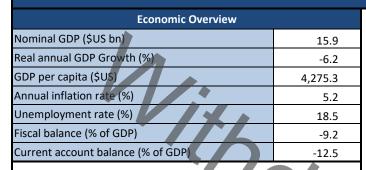

Due to the method of estimating value added, pie chart may not add up to 100%

## 7.4 Agriculture, forestry, and fishing, value added (% of GDP) Industry (including construction), value added (% of GDP) Services, value added (% of GDP)









(1= highly developed, 0= undeveloped)











| Factsheet updated October 2021. Next update April                                                                                                                           | Georgia Most data |                                                                   |                      |