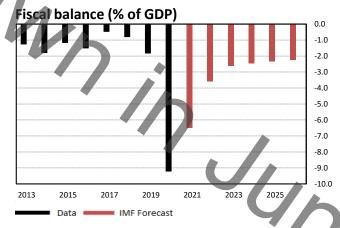

Due to the method of estimating value added, pie chart may not add up to 100%

## 7.4 Agriculture, forestry, and fishing, value added (% of GDP) Industry (including construction), value added (% of GDP) Services, value added (% of GDP)









(1= highly developed, 0= undeveloped)











| Factsheet updated October 2021. Next update April                                                                                                                           | Georgia Most data |                                                                   |                      |