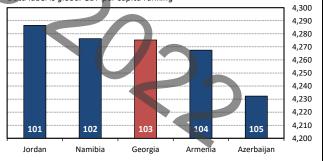

Due to the method of estimating value added, pie chart may not add up to 100%

## 7.4 Agriculture, forestry, and fishing, value added (% of GDP) Industry (including construction), value added (% of GDP) Services, value added (% of GDP)









(1= highly developed, 0= undeveloped)











| Factsheet updated October 2021. Next update April                                                                                                                           | Georgia Most data |                                                                   |                      |