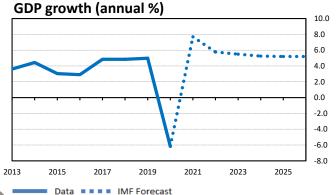

Due to the method of estimating value added, pie chart may not add up to 100%

## 7.4 Agriculture, forestry, and fishing, value added (% of GDP) Industry (including construction), value added (% of GDP) Services, value added (% of GDP)









(1= highly developed, 0= undeveloped)











| Factsheet updated October 2021. Next update April                                                                                                                           | Georgia Most data |                                                                   |                      |