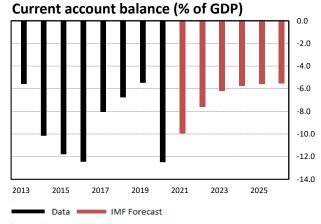

Due to the method of estimating value added, pie chart may not add up to 100%

## 7.4 Agriculture, forestry, and fishing, value added (% of GDP) Industry (including construction), value added (% of GDP) Services, value added (% of GDP)









(1= highly developed, 0= undeveloped)











| Factsheet updated October 2021. Next update April                                                                                                                           | Georgia Most data |                                                                   |                      |