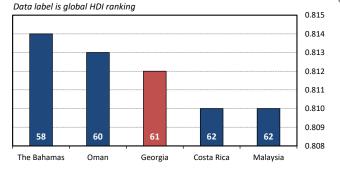

Due to the method of estimating value added, pie chart may not add up to 100%

## 7.4 Agriculture, forestry, and fishing, value added (% of GDP) Industry (including construction), value added (% of GDP) Services, value added (% of GDP)









(1= highly developed, 0= undeveloped)











| Factsheet updated October 2021. Next update April                                                                                                                           | Georgia Most data |                                                                   |                      |