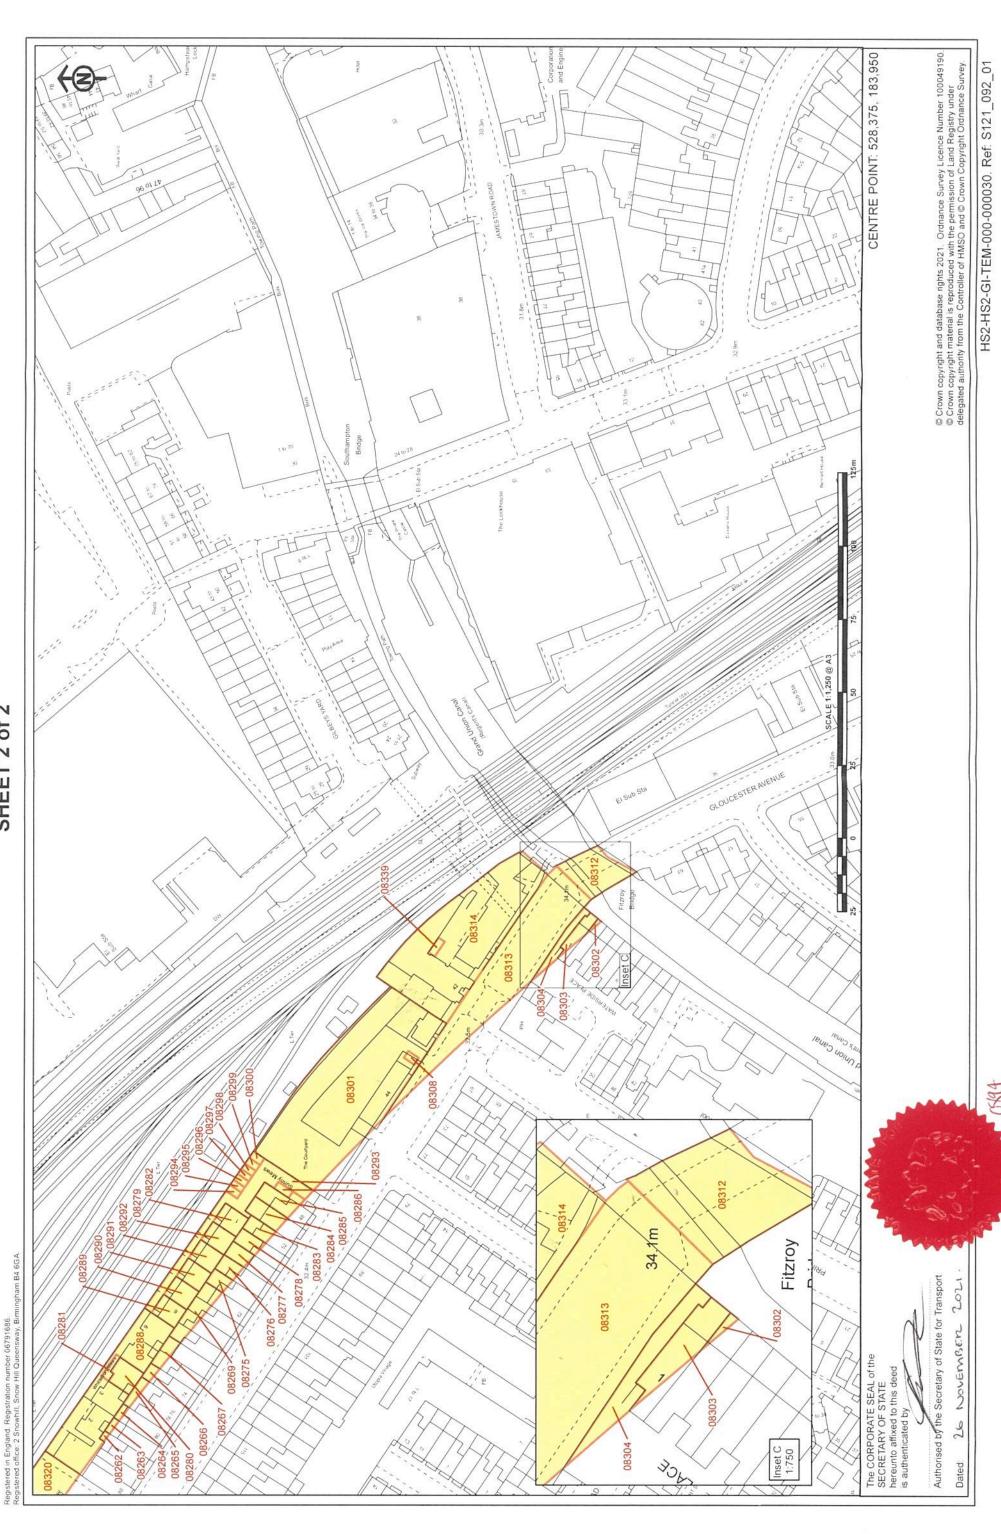

**NOW THIS DEED WITNESSETH** that, in exercise of the powers conferred on it by section 4 of the 1981 Act, the Authority hereby declares:-

- 1. The land described in the Schedule hereto (being part of the land authorised to be acquired by the High Speed Rail Act) and more particularly delineated and shown coloured yellow on the plan annexed hereto, together with the right to enter upon and take possession of the land, shall vest in the Authority as from the end of the period of 3 months from the date on which the service of notices required by section 6<sup>4</sup> of the 1981 Act is completed.
- 2. For the purposes of Section 2(2) of the 1981 Act, the specified period in relation to the land comprised in this declaration is one year and one day.

## SCHEDULE