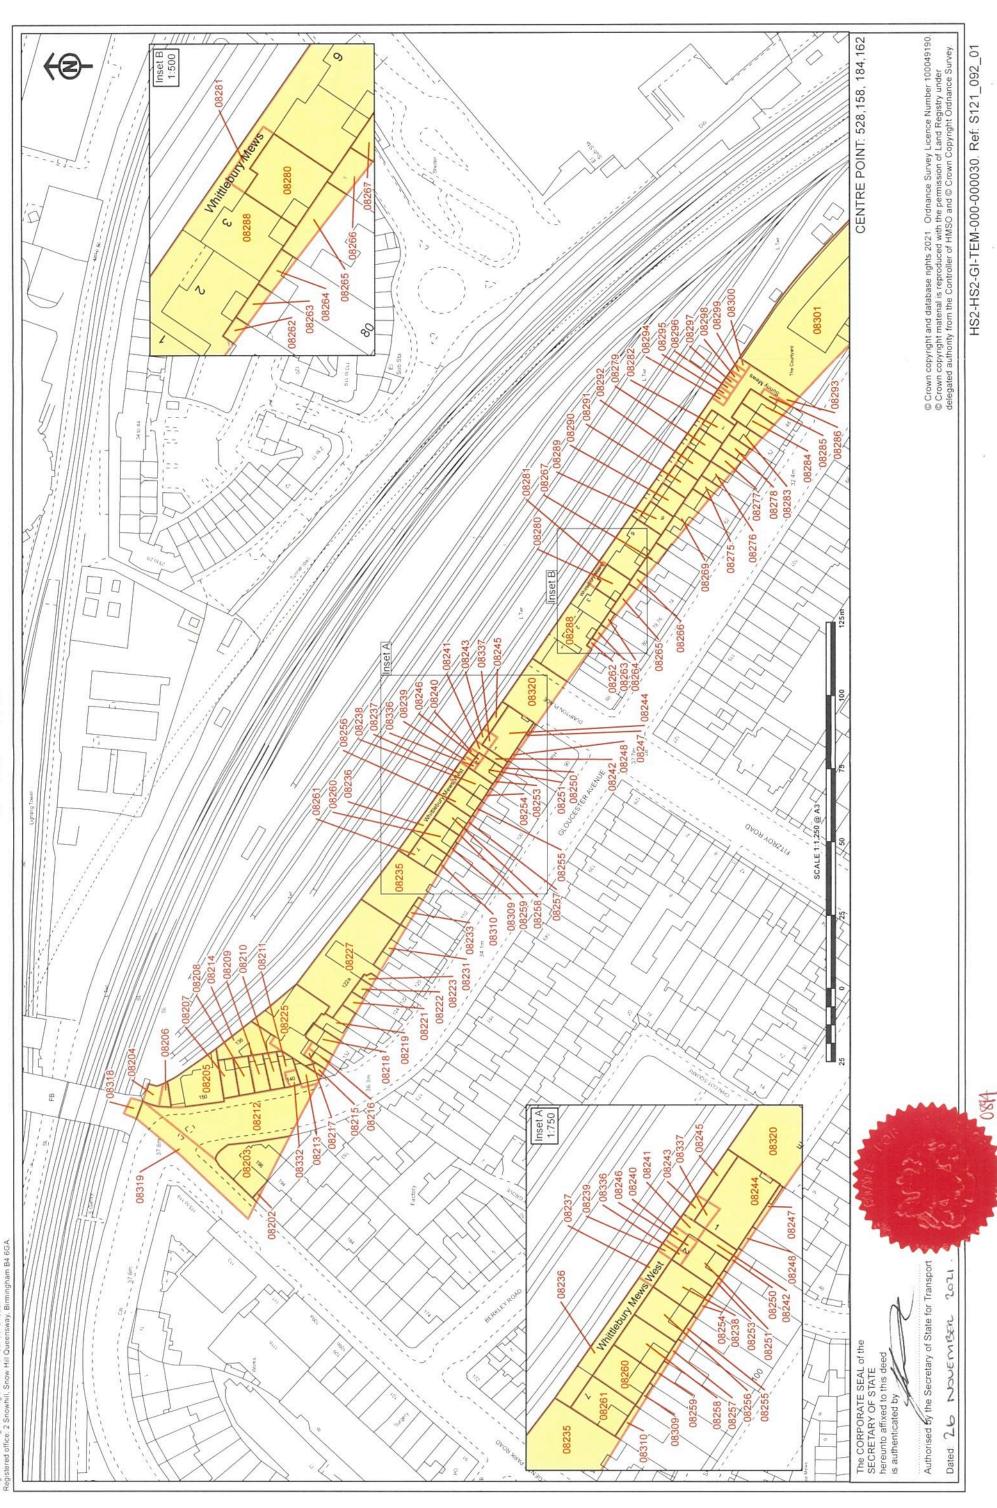

**NOW THIS DEED WITNESSETH** that, in exercise of the powers conferred on it by section 4 of the 1981 Act, the Authority hereby declares:-

- 1. The land described in the Schedule hereto (being part of the land authorised to be acquired by the High Speed Rail Act) and more particularly delineated and shown coloured yellow on the plan annexed hereto, together with the right to enter upon and take possession of the land, shall vest in the Authority as from the end of the period of 3 months from the date on which the service of notices required by section 6<sup>4</sup> of the 1981 Act is completed.
- 2. For the purposes of Section 2(2) of the 1981 Act, the specified period in relation to the land comprised in this declaration is one year and one day.

## SCHEDULE

## London Borough of Camden

| (1) Plot No. | (2) Description                                                               |
|--------------|-------------------------------------------------------------------------------|
| 08202        | All that stratum of subsoil that lies beneath 6.45 square metres, or          |
|              | thereabouts, of garden (194 Regents Park Road), the upper extremity of        |
|              | which is 13.4 metres above Ordnance Survey Datum and the lower                |
|              | extremity of which is 4.8 metres below Ordnance Survey Datum.                 |
| 08203        | All that stratum of subsoil that lies beneath 282.17 square metres, or        |
|              | thereabouts, of house and garden (196 Regents Park Road), the upper           |
|              | extremity of which is 13.5 metres above Ordnance Survey Datum and the         |
|              | lower extremity of which is 4.8 metres below Ordnance Survey Datum.           |
| 08204        | All that stratum of subsoil that lies beneath 36.68 square metres, or         |
|              | thereabouts, of garden (The Pembroke Castle, 150 Gloucester Avenue), the      |
|              | upper extremity of which is 13.5 metres above Ordnance Survey Datum and       |
|              | the lower extremity of which is 4.7 metres below Ordnance Survey Datum,       |
|              | excluding any interests held by Network Rail Infrastructure Limited.          |
| 08205        | All that stratum of subsoil that lies beneath 244.54 square metres, or        |
| 00203        | thereabouts, of public house (The Pembroke Castle, 150 Gloucester             |
|              | Avenue), the upper extremity of which is 13.6 metres above Ordnance           |
|              | Survey Datum and the lower extremity of which is 4.7 metres below             |
|              | Ordnance Survey Datum.                                                        |
| 08206        | All that stratum of subsoil that lies beneath 24.11 square metres, or         |
| 08206        | thereabouts, of public house garden (The Pembroke Castle, 150 Gloucester      |
|              | , ,                                                                           |
|              | Avenue), the upper extremity of which is 13.6 metres above Ordnance           |
|              | Survey Datum and the lower extremity of which is 4.7 metres below             |
|              | Ordnance Survey Datum.                                                        |
| 08207        | All that stratum of subsoil that lies beneath 68.69 square metres, or         |
|              | thereabouts, of shop, flats and premises (148 Gloucester Avenue), the         |
|              | upper extremity of which is 13.6 metres above Ordnance Survey Datum and       |
|              | the lower extremity of which is 4.7 metres below Ordnance Survey Datum.       |
| 08208        | All that stratum of subsoil that lies beneath 67.52 square metres, or         |
|              | thereabouts, of shop, flats and premises (146 Gloucester Avenue), the         |
|              | upper extremity of which is 13.6 metres above Ordnance Survey Datum and       |
|              | the lower extremity of which is 4.7 metres below Ordnance Survey Datum.       |
| 08209        | All that stratum of subsoil that lies beneath 67.03 square metres, or         |
|              | thereabouts, of offices and premises (144 Gloucester Avenue), the upper       |
|              | extremity of which is 13.6 metres above Ordnance Survey Datum and the         |
|              | lower extremity of which is 4.7 metres below Ordnance Survey Datum.           |
| 08210        | All that stratum of subsoil that lies beneath 60.62 square metres, or         |
|              | thereabouts, of offices and premises (142 Gloucester Avenue), the upper       |
|              | extremity of which is 13.6 metres above Ordnance Survey Datum and the         |
|              | lower extremity of which is 4.7 metres below Ordnance Survey Datum.           |
| 08211        | All that stratum of subsoil that lies beneath 38.77 square metres, or         |
|              | thereabouts, of flats and premises (140 Gloucester Avenue), the upper         |
|              | extremity of which is 13.6 metres above Ordnance Survey Datum and the         |
|              | lower extremity of which is 4.7 metres below Ordnance Survey Datum.           |
| 08212        | All that stratum of subsoil that lies beneath 706.49 square metres, or        |
|              | thereabouts, of public road and footways (Gloucester Avenue), the upper       |
|              | extremity of which is 13.6 metres above Ordnance Survey Datum and the         |
|              | lower extremity of which is 4.8 metres below Ordnance Survey Datum,           |
|              | excluding any interests held by Network Rail Infrastructure Limited.          |
| 08213        | All that stratum of subsoil that lies beneath 44.31 square metres, or         |
| 00213        | thereabouts, of surgery, offices, flats and premises (138 Gloucester Avenue), |
|              | thereabouts, or surgery, offices, flats and premises (136 dioucester Avenue), |