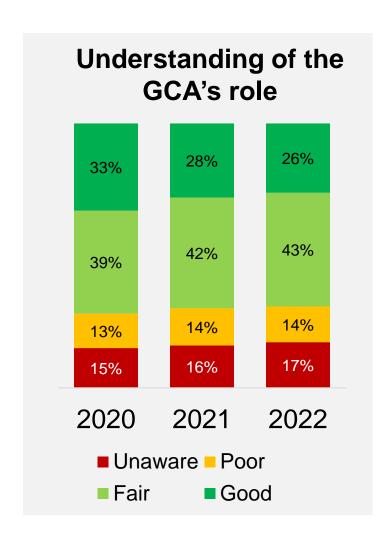

# GCA Annual Survey 2022

**Annual survey results 2022** 





#### **Awareness & understanding of the GCA**







### Issues experienced in the past 12 months (in Code language)



### Issues experienced in the past 12 months (in supplier language)



## Code-related issues experienced by direct suppliers by retailer

Retailer 1 Retailer 2 Retailer 3 Retailer 4 Retailer 5 Retailer 6 Retailer 7 Retailer 8 Retailer 9 Retailer 10 Retailer 11 Retailer 12 Retailer 13



#### Example of how to read this table: for each issue:

- All issues that are 3% or lower are coloured green
- All issues that are between 4% and 6% are coloured amber
- All issues that are 7% or more are coloured red

#### N.B. Retailers have been shuffled and are NOT shown in alphabetical order

### Overall assessment of compliance with the Code



### Selected key trends 2014 to 2022