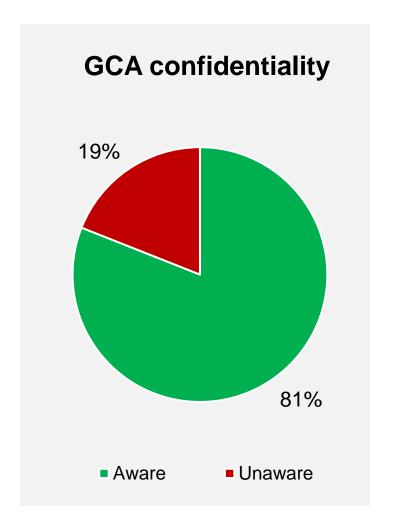

# GCA Annual Survey 2022

**Annual survey results 2022** 





#### **Awareness & understanding of the GCA**







### Issues experienced in the past 12 months (in Code language)



### Issues experienced in the past 12 months (in supplier language)



## Code-related issues experienced by direct suppliers by retailer

Retailer 1 Retailer 2 Retailer 3 Retailer 4 Retailer 5 Retailer 6 Retailer 7 Retailer 8 Retailer 9 Retailer 10 Retailer 11 Retailer 12 Retailer 13



#### Example of how to read this table: for each issue:

- All issues that are 3% or lower are coloured green
- All issues that are between 4% and 6% are coloured amber
- All issues that are 7% or more are coloured red

#### N.B. Retailers have been shuffled and are NOT shown in alphabetical order

### Overall assessment of compliance with the Code



### Selected key trends 2014 to 2022