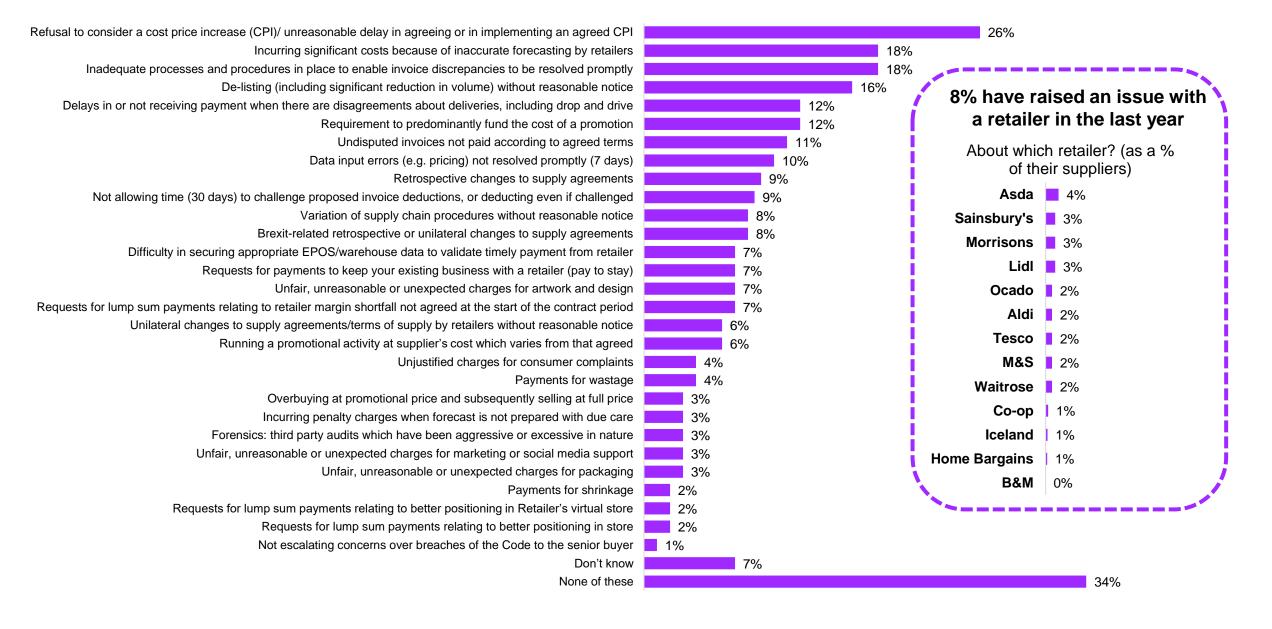

# GCA Annual Survey 2022

**Annual survey results 2022** 





#### **Awareness & understanding of the GCA**







### Issues experienced in the past 12 months (in Code language)



### Issues experienced in the past 12 months (in supplier language)



## Code-related issues experienced by direct suppliers by retailer

Retailer 1 Retailer 2 Retailer 3 Retailer 4 Retailer 5 Retailer 6 Retailer 7 Retailer 8 Retailer 9 Retailer 10 Retailer 11 Retailer 12 Retailer 13



#### Example of how to read this table: for each issue:

- All issues that are 3% or lower are coloured green
- All issues that are between 4% and 6% are coloured amber
- All issues that are 7% or more are coloured red

#### N.B. Retailers have been shuffled and are NOT shown in alphabetical order

### Overall assessment of compliance with the Code



### Selected key trends 2014 to 2022