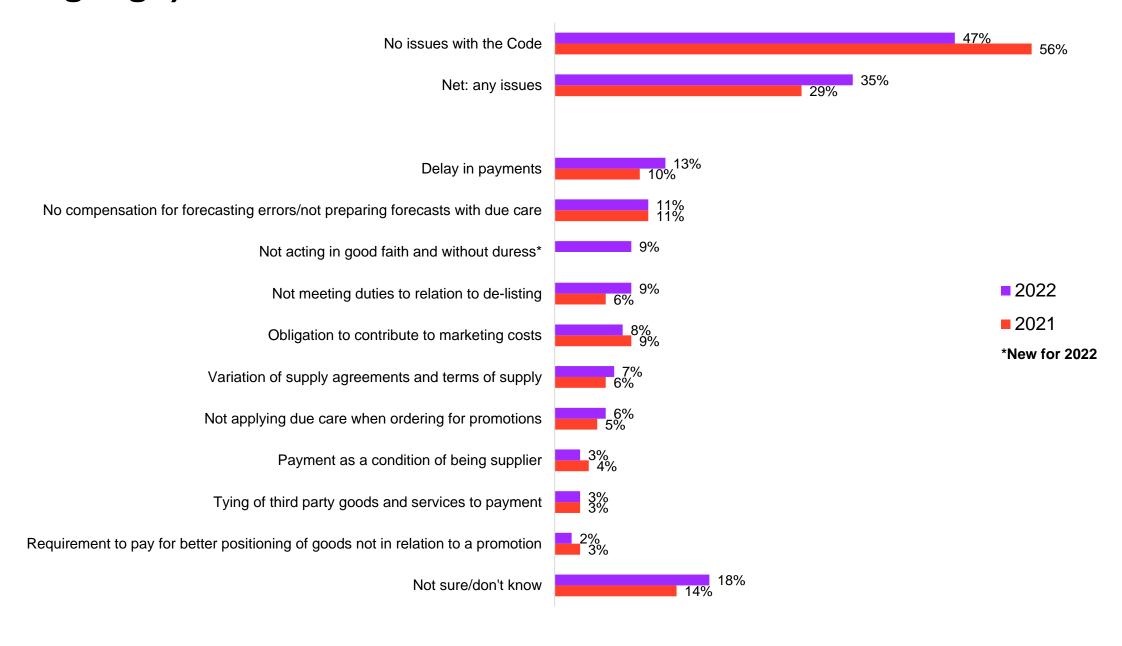

# GCA Annual Survey 2022

**Annual survey results 2022** 





#### **Awareness & understanding of the GCA**







### Issues experienced in the past 12 months (in Code language)



### Issues experienced in the past 12 months (in supplier language)



## Code-related issues experienced by direct suppliers by retailer

Retailer 1 Retailer 2 Retailer 3 Retailer 4 Retailer 5 Retailer 6 Retailer 7 Retailer 8 Retailer 9 Retailer 10 Retailer 11 Retailer 12 Retailer 13



#### Example of how to read this table: for each issue:

- All issues that are 3% or lower are coloured green
- All issues that are between 4% and 6% are coloured amber
- All issues that are 7% or more are coloured red

#### N.B. Retailers have been shuffled and are NOT shown in alphabetical order

### Overall assessment of compliance with the Code



### Selected key trends 2014 to 2022