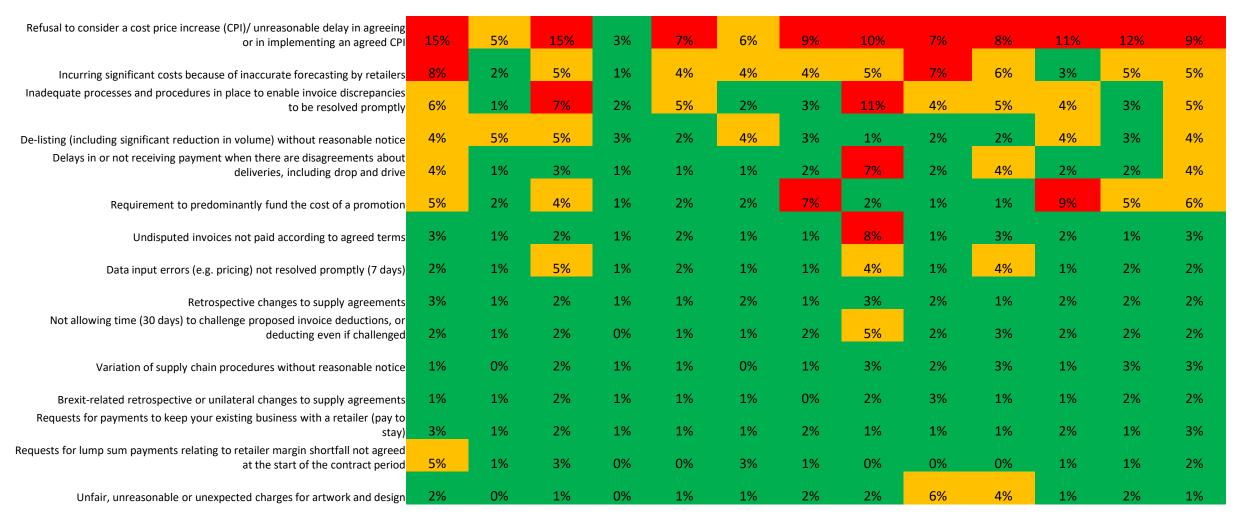

## Code-related issues experienced by direct suppliers by retailer

Retailer 1 Retailer 2 Retailer 3 Retailer 4 Retailer 5 Retailer 6 Retailer 7 Retailer 8 Retailer 9 Retailer 10 Retailer 11 Retailer 12 Retailer 13

#### Example of how to read this table: for each issue:

- All issues that are 3% or lower are coloured green
- All issues that are between 4% and 6% are coloured amber
- All issues that are 7% or more are coloured red

#### N.B. Retailers have been shuffled and are NOT shown in alphabetical order