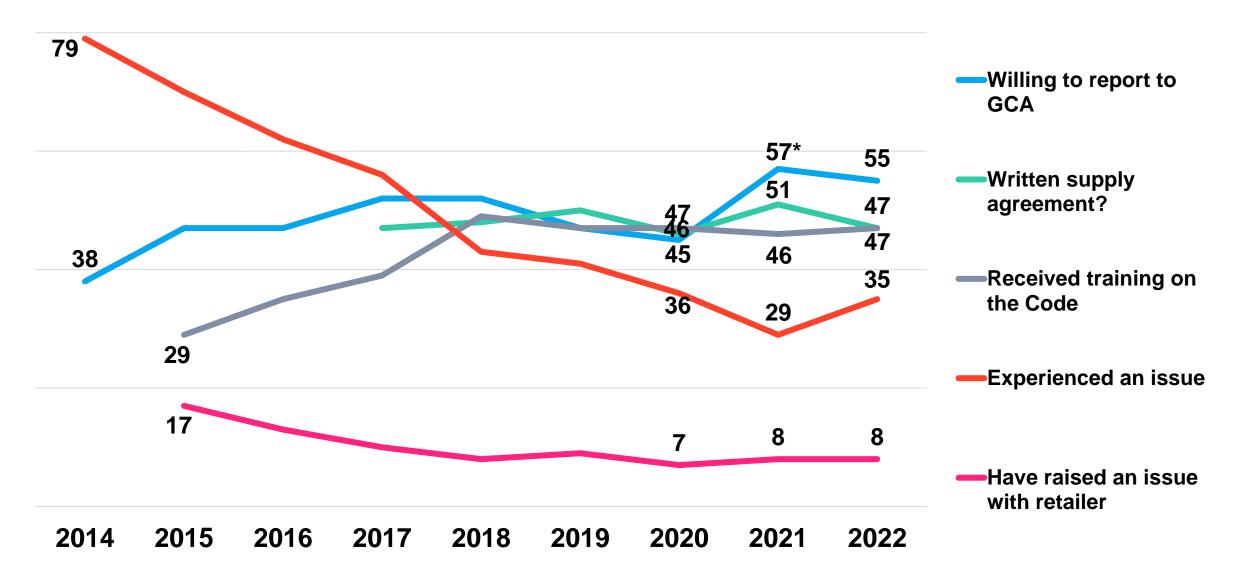

### **Awareness & understanding of the GCA**







### Issues experienced in the past 12 months (in Code language)



### Issues experienced in the past 12 months (in supplier language)



## Code-related issues experienced by direct suppliers by retailer

Retailer 1 Retailer 2 Retailer 3 Retailer 4 Retailer 5 Retailer 6 Retailer 7 Retailer 8 Retailer 9 Retailer 10 Retailer 11 Retailer 12 Retailer 13



#### Example of how to read this table: for each issue:

- All issues that are 3% or lower are coloured green
- All issues that are between 4% and 6% are coloured amber
- All issues that are 7% or more are coloured red

#### N.B. Retailers have been shuffled and are NOT shown in alphabetical order

### Overall assessment of compliance with the Code



### Selected key trends 2014 to 2022