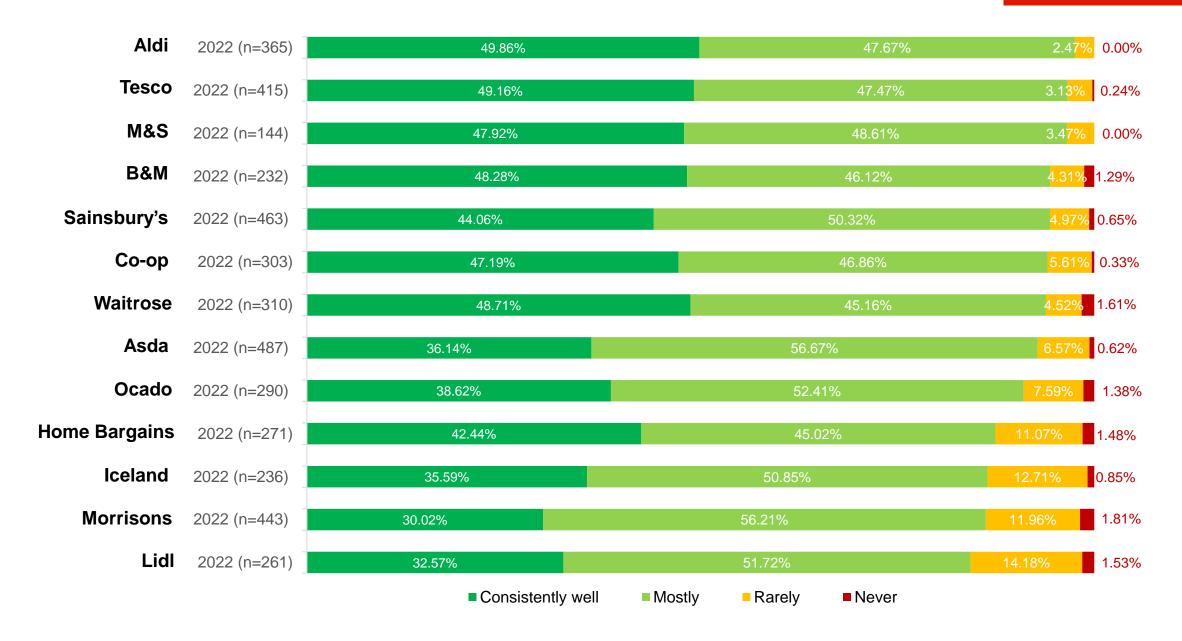

**Annual survey results 2022** 





#### **Awareness & understanding of the GCA**







### Issues experienced in the past 12 months (in Code language)



### Issues experienced in the past 12 months (in supplier language)



## Code-related issues experienced by direct suppliers by retailer

Retailer 1 Retailer 2 Retailer 3 Retailer 4 Retailer 5 Retailer 6 Retailer 7 Retailer 8 Retailer 9 Retailer 10 Retailer 11 Retailer 12 Retailer 13



#### Example of how to read this table: for each issue:

- All issues that are 3% or lower are coloured green
- All issues that are between 4% and 6% are coloured amber
- All issues that are 7% or more are coloured red

#### N.B. Retailers have been shuffled and are NOT shown in alphabetical order

### Overall assessment of compliance with the Code



### Selected key trends 2014 to 2022