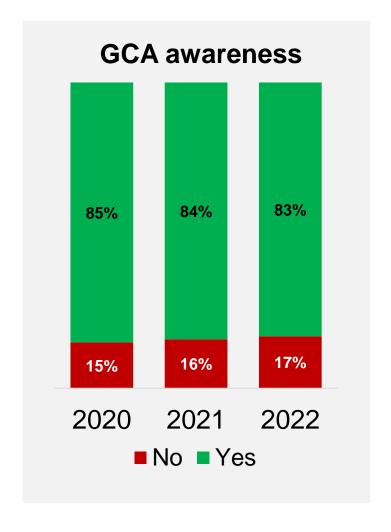

# GCA Annual Survey 2022

**Annual survey results 2022** 





#### **Awareness & understanding of the GCA**







### Issues experienced in the past 12 months (in Code language)



### Issues experienced in the past 12 months (in supplier language)



## Code-related issues experienced by direct suppliers by retailer

Retailer 1 Retailer 2 Retailer 3 Retailer 4 Retailer 5 Retailer 6 Retailer 7 Retailer 8 Retailer 9 Retailer 10 Retailer 11 Retailer 12 Retailer 13



#### Example of how to read this table: for each issue:

- All issues that are 3% or lower are coloured green
- All issues that are between 4% and 6% are coloured amber
- All issues that are 7% or more are coloured red

#### N.B. Retailers have been shuffled and are NOT shown in alphabetical order

### Overall assessment of compliance with the Code



### Selected key trends 2014 to 2022