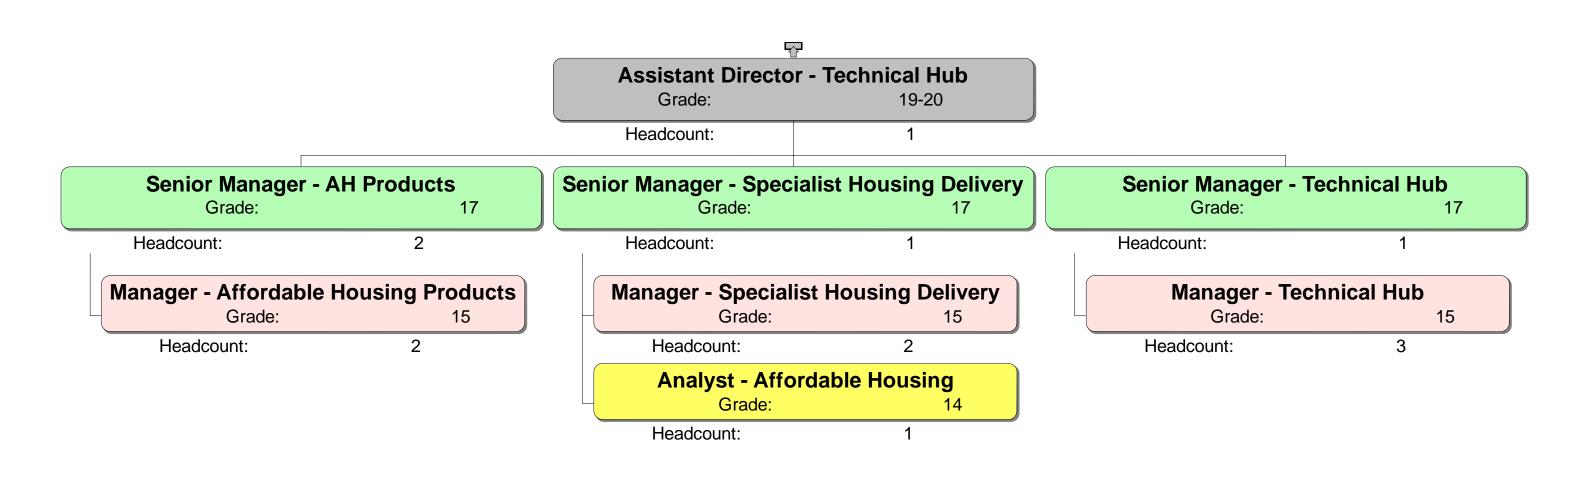

1 **Assistant Director - Portfolio Analytics** 19-20 Grade: Headcount: 1 **Senior Manager - Finance and Data** Grade: 16 Headcount: **Senior Manager - Finance Analyst (MAP)** Grade: 16 Headcount: **Manager - Finance and Data Taskforce** Grade: 15 Headcount: **Analyst - Finance and Data** Grade: Headcount:

Homes England Grade

12 18
13 19-20
14 21-22
15 23-24
16 26
17













































Headcount:





























Headcount:

**Senior Manager - Provider Management** 

Grade: 17

Headcount: 3

Senior Manager - Large and Strategic Partnerships

Grade: 17

Headcount: 1

**Analyst - Provider Management** 

Grade: 13

Headcount: 1

1

**Manager - Provider Management** 

Grade: 15

Headcount: 1



















































































































































































2

Headcount:



































































































Homes England Grade

12 18
13 19-20
14 21-22
15 23-24
16 26
17

<u>년</u>

## **Head - Delivery Insight**

Grade:

18

Headcount:

## **Manager - Delivery Planning and Insight**

Grade:

15

Headcount:

1

## **Senior Manager - Delivery Planning and Insight**

Grade:

17

Headcount:

1

# **Manager - Delivery Forecasting**

Grade:

15

Headcount:

1

## **Analyst - Delivery Forecasting**

Grade:

14

Headcount:

1

























































118