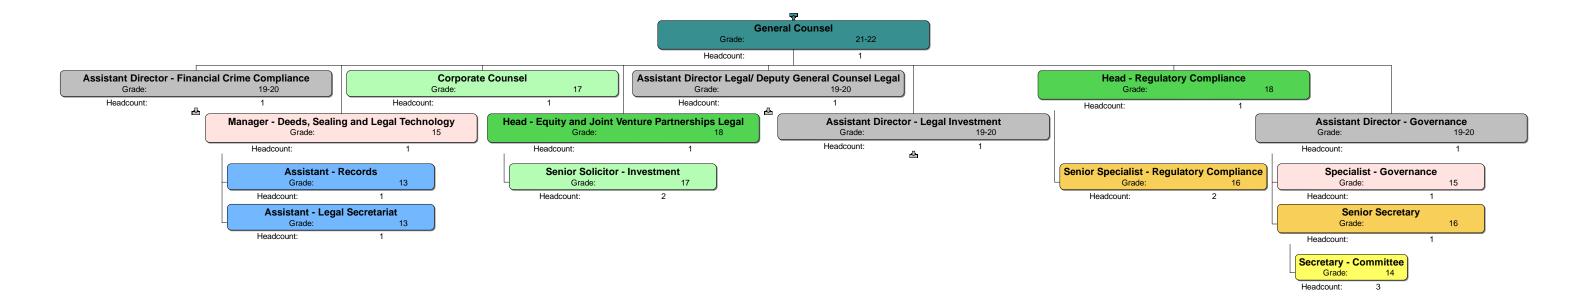

#### Response

We can confirm that we do hold information in the scope of your request. Please see the attached Annex A.

Homes England's internal structure does not necessarily correlate to the teams listed in your request. Therefore, we have provided Homes England's complete, organisational-wide structure chart in order that you can extract the information you require.