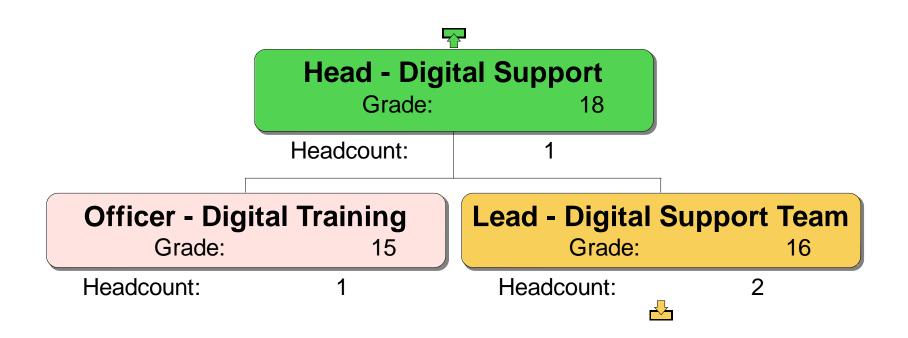

11 Refreshed 05/05/2022















































Director - Internal Audit
Grade: 21-22

Headcount: 1

### **Head - Internal Audit**

Grade: 18

Headcount: 1

### **Auditor - Internal**

Grade: 15

Headcount: 2

# **Senior Manager - Internal Audit**

Grade: 17

Headcount: 4

# **Principal Auditor**

Grade: 16

Headcount:

# **Senior Manager - Internal Audit Quality**

Grade: 17

Headcount: 1

## **Trainee Auditor - Internal (Level 14)**

Grade: 14

Headcount: 1

## **Trainee Auditor - Internal (Level 15)**

Grade: 15

Headcount: 1



















































































Homes England Grade

12 18
13 19-20
14 21-22
15 23-24
16 26
17

33 Refreshed 05/05/2022









































**Head - Platforms & Infrastructure** Grade: Headcount: 1

**Architect - Infrastructure Solutions** 

Grade:

Headcount:

**Manager - Infrastructure Operation** Grade:

16

Headcount:

**Administrator - Database** 

Grade:

Headcount:

**Engineer - Infrastructure** 

Grade:

Headcount:

**Engineer - Infrastructure Solutions** Grade: 15

2

15

Headcount:

**Senior Engineer - Cloud Services** 

Grade: 16

Headcount: 1

**Engineer - Cloud Platform** 

Grade:

Headcount:



















































1 **Assistant Director - Portfolio Analytics** 19-20 Grade: Headcount: 1 **Senior Manager - Finance and Data** Grade: 16 Headcount: **Senior Manager - Finance Analyst (MAP)** Grade: 16 Headcount: **Manager - Finance and Data Taskforce** Grade: 15 Headcount: