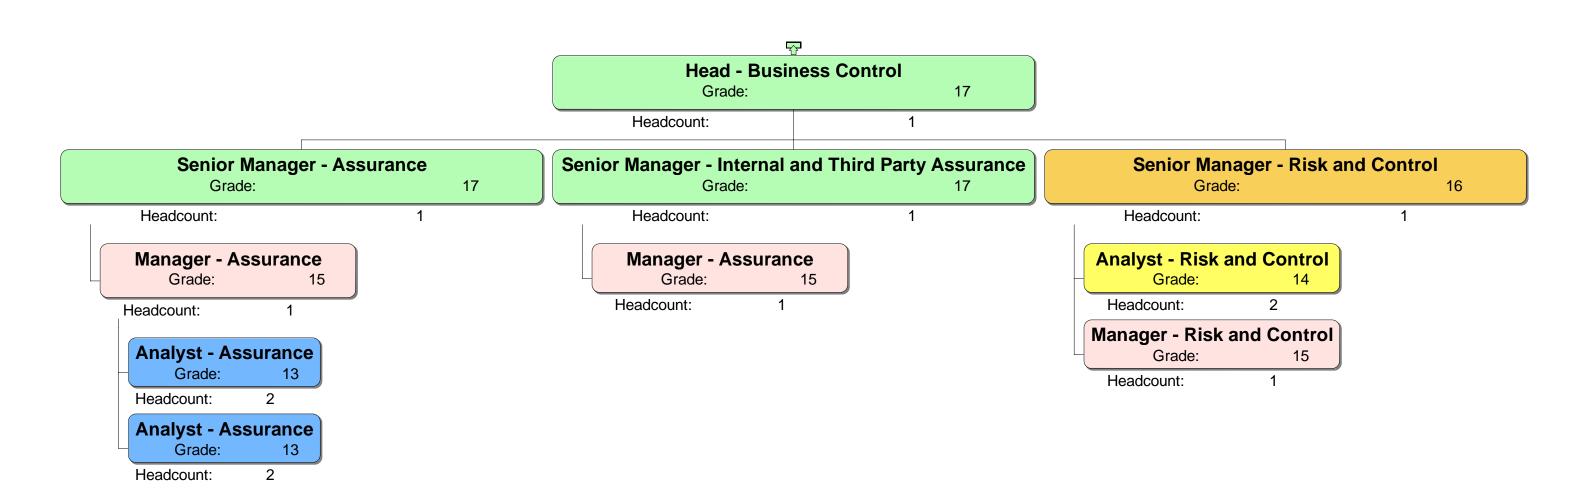

*

Grade: 14

Headcount: 1

## **Trainee Auditor - Internal (Level 15)**

Grade: 15

Headcount: 1



















































































Homes England Grade

12 18
13 19-20
14 21-22
15 23-24
16 26
17

33 Refreshed 05/05/2022









































**Head - Platforms & Infrastructure** Grade: Headcount: 1

**Architect - Infrastructure Solutions** 

Grade:

Headcount:

**Manager - Infrastructure Operation** Grade:

16

Headcount:

**Administrator - Database** 

Grade:

Headcount:

**Engineer - Infrastructure** 

Grade:

Headcount:

**Engineer - Infrastructure Solutions** Grade: 15

2

15

Headcount:

**Senior Engineer - Cloud Services** 

Grade: 16

Headcount: 1

**Engineer - Cloud Platform** 

Grade:

Headcount:



















































1 **Assistant Director - Portfolio Analytics** 19-20 Grade: Headcount: 1 **Senior Manager - Finance and Data** Grade: 16 Headcount: **Senior Manager - Finance Analyst (MAP)** Grade: 16 Headcount: **Manager - Finance and Data Taskforce** Grade: 15 Headcount: **Analyst - Finance and Data** Grade: Headcount:

Homes England Grade

12 18
13 19-20
14 21-22
15 23-24
16 26
17













































Headcount:





























Headcount:

**Senior Manager - Provider Management** 

Grade: 17

Headcount: 3

Senior Manager - Large and Strategic Partnerships

Grade: 17

Headcount: 1

**Analyst - Provider Management** 

Grade: 13

Headcount: 1

1

**Manager - Provider Management** 

Grade: 15

Headcount: 1