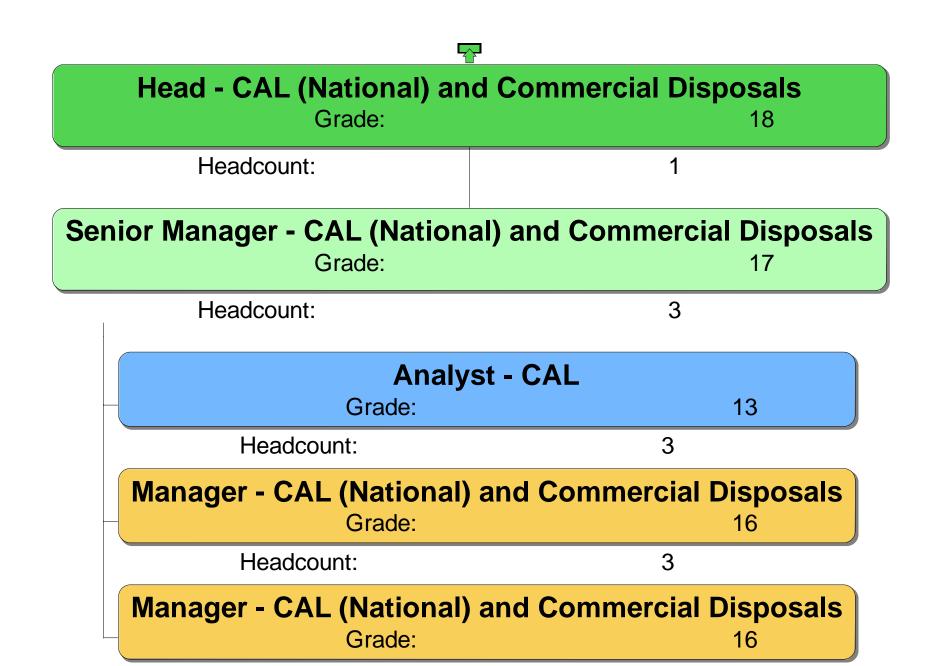

#### Response

We can confirm that we do hold information in the scope of your request. Please see the attached Annex A.

Homes England's internal structure does not necessarily correlate to the teams listed in your request. Therefore, we have provided Homes England's complete, organisational-wide structure chart in order that you can extract the information you require.