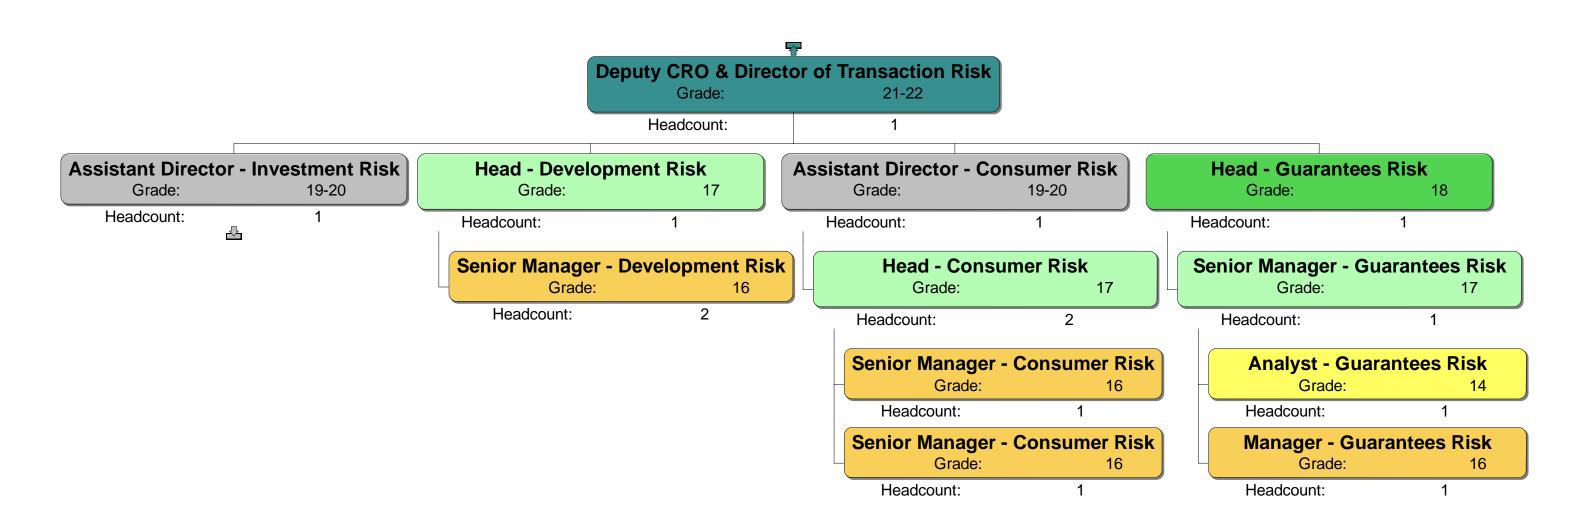

#### Response

We can confirm that we do hold information in the scope of your request. Please see the attached Annex A.

Homes England's internal structure does not necessarily correlate to the teams listed in your request. Therefore, we have provided Homes England's complete, organisational-wide structure chart in order that you can extract the information you require.