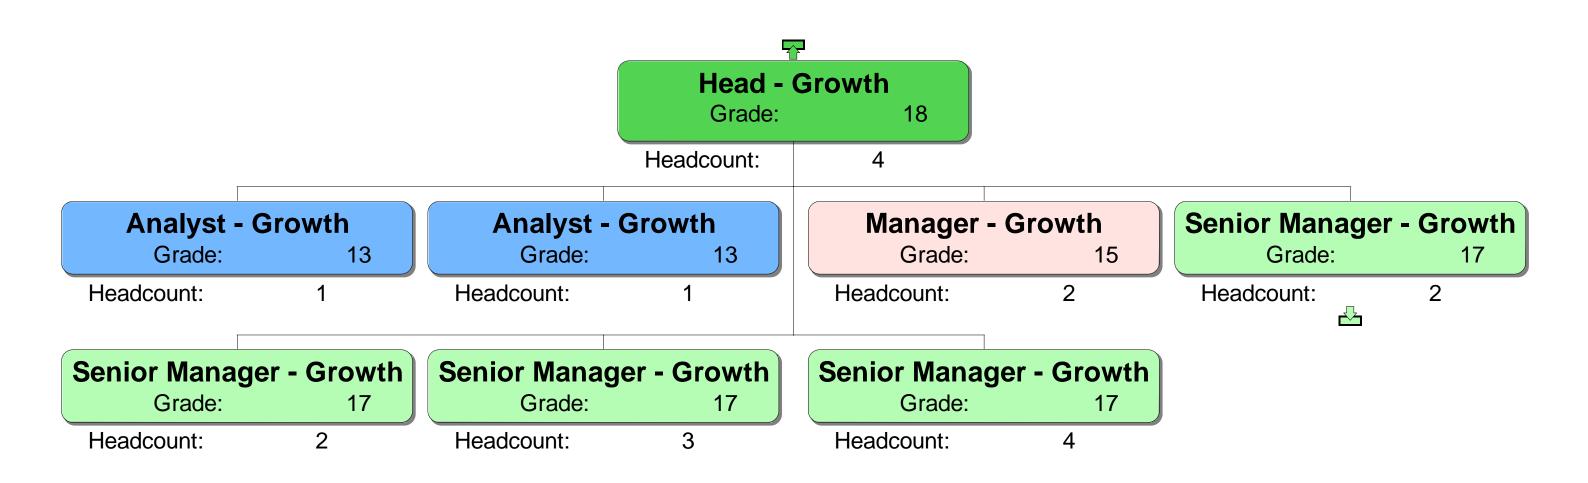

#### Response

We can confirm that we do hold information in the scope of your request. Please see the attached Annex A.

Homes England's internal structure does not necessarily correlate to the teams listed in your request. Therefore, we have provided Homes England's complete, organisational-wide structure chart in order that you can extract the information you require.