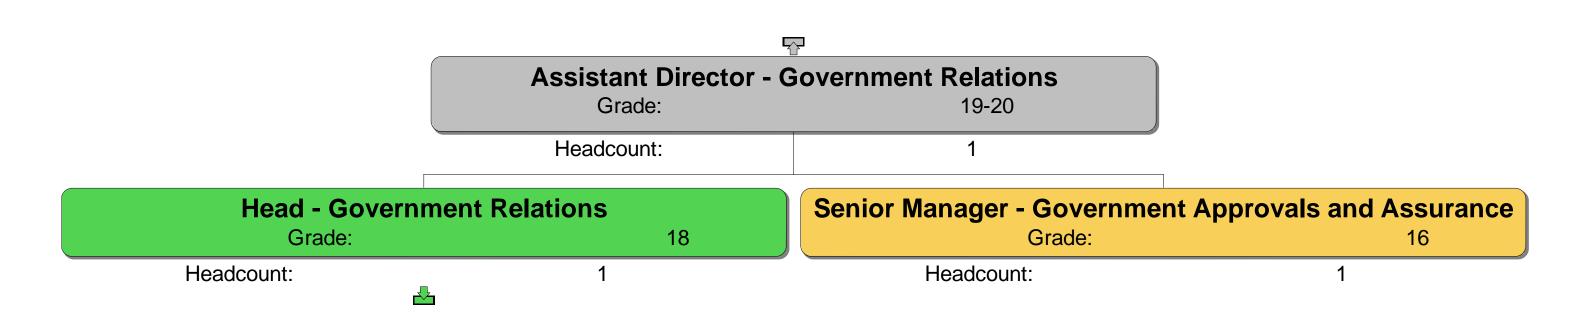

#### Response

We can confirm that we do hold information in the scope of your request. Please see the attached Annex A.

Homes England's internal structure does not necessarily correlate to the teams listed in your request. Therefore, we have provided Homes England's complete, organisational-wide structure chart in order that you can extract the information you require.

Homes England Grade

12 18
13 19-20
14 21-22
15 23-24
16 26
17

Homes England Grade

12 18
13 19-20
14 21-22
15 23-24
16 26
17

Head - Government Relations
Grade: 18

Headcount: 1

Senior Manager - Government Relations Liaison
Grade: 17

Headcount: 2

Officer - Government and Parliamentary Affairs
Grade: 14

Headcount: 1

**Manager - Government Relations**Grade: 15

Headcount: 2

**Manager - Government Relations** 

Grade: 15

Headcount: 1