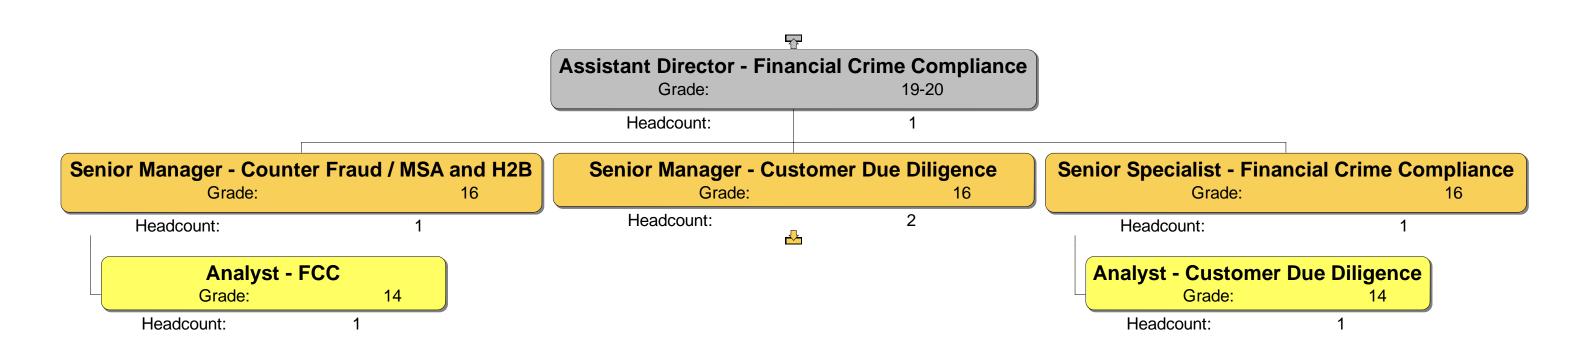

#### Response

We can confirm that we do hold information in the scope of your request. Please see the attached Annex A.

Homes England's internal structure does not necessarily correlate to the teams listed in your request. Therefore, we have provided Homes England's complete, organisational-wide structure chart in order that you can extract the information you require.