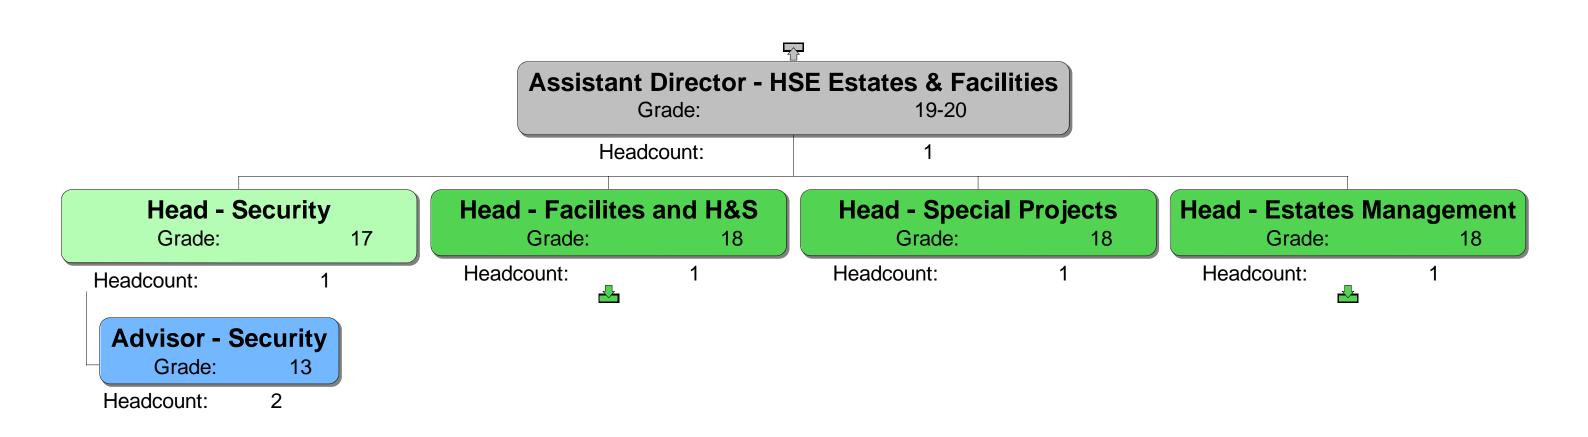

#### Response

We can confirm that we do hold information in the scope of your request. Please see the attached Annex A.

Homes England's internal structure does not necessarily correlate to the teams listed in your request. Therefore, we have provided Homes England's complete, organisational-wide structure chart in order that you can extract the information you require.