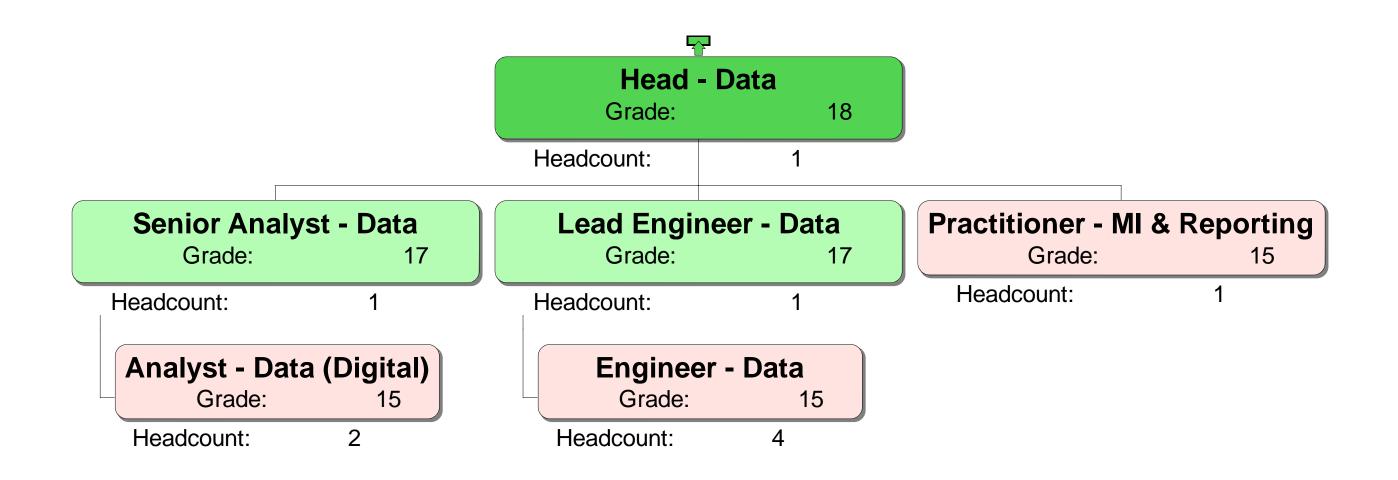

Can I please request an organogram/organisation structure of everyone who works within the following teams, including names: IT, Digital, Data, Infrastructure, Applications, PMO and Programme Managers & Directors.

#### Response

We can confirm that we do hold information in the scope of your request. Please see the attached Annex A.

Homes England's internal structure does not necessarily correlate to the teams listed in your request. Therefore, we have provided Homes England's complete, organisational-wide structure chart in order that you can extract the information you require.