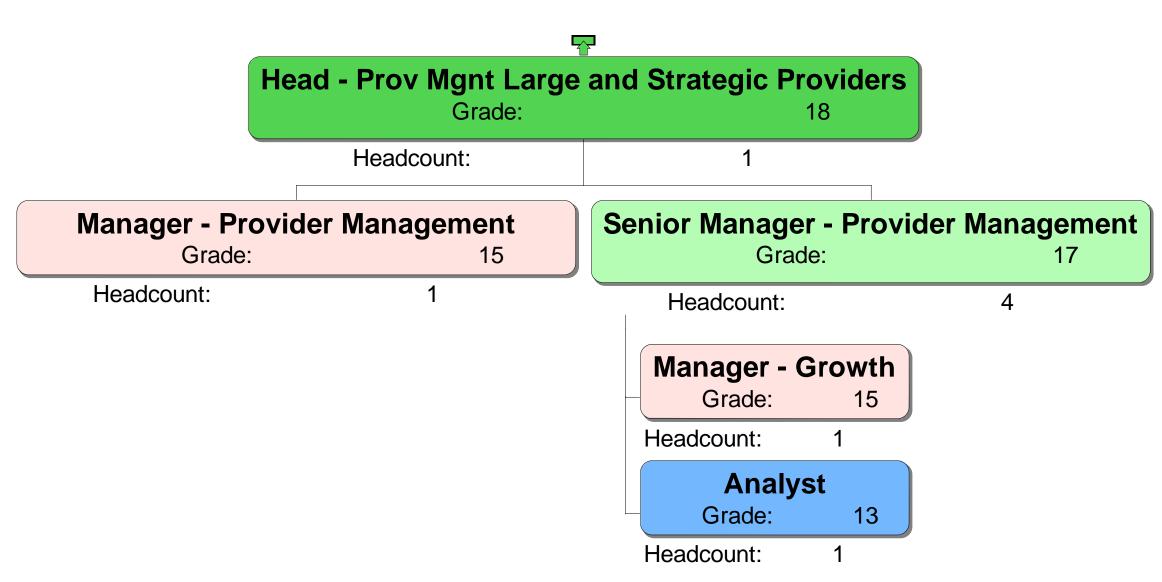

#### Response

We can confirm that we do hold information in the scope of your request. Please see the attached Annex A.

Homes England's internal structure does not necessarily correlate to the teams listed in your request. Therefore, we have provided Homes England's complete, organisational-wide structure chart in order that you can extract the information you require.

Homes England Grade

12 18
13 19-20
14 21-22
15 23-24
16 26
17

Headcount:

Headcount:

**Senior Manager - Provider Management** 

Grade: 17

Headcount: 3

Senior Manager - Large and Strategic Partnerships

Grade: 17

Headcount: 1

**Analyst - Provider Management** 

Grade: 13

Headcount: 1

1

**Manager - Provider Management** 

Grade: 15

Headcount: 1

2

Headcount:

Homes England Grade

12 18
13 19-20
14 21-22
15 23-24
16 26
17

<u>년</u>