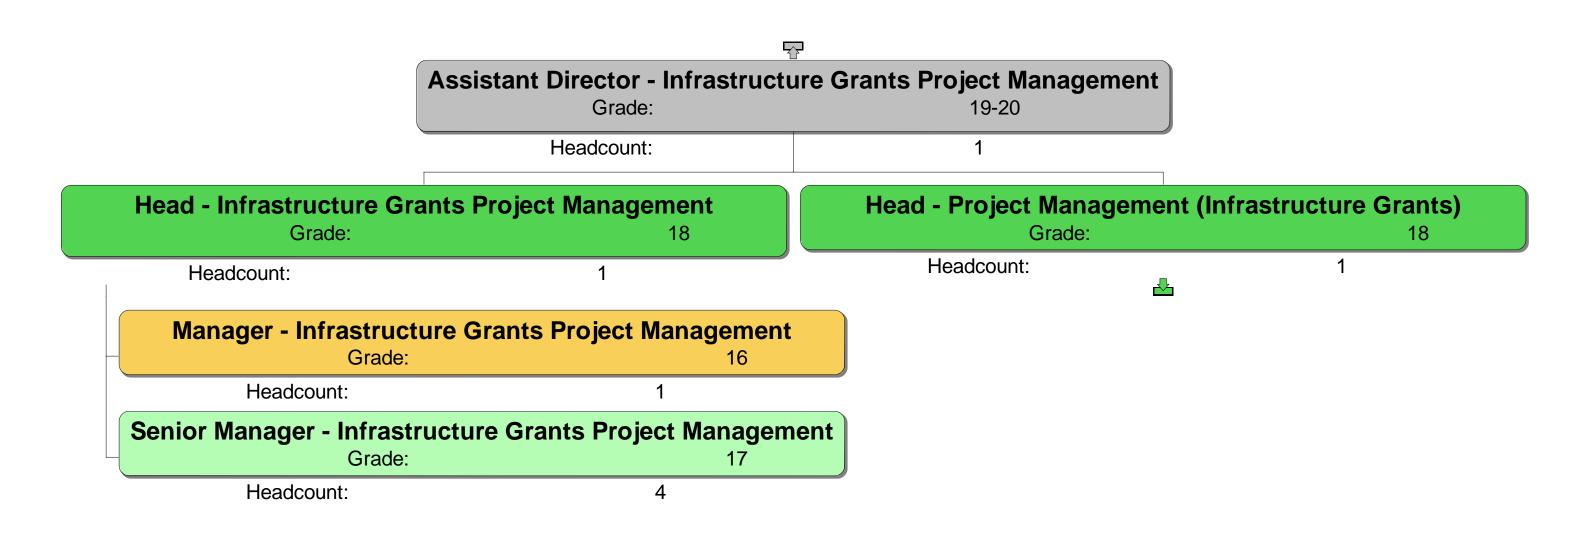

Can I please request an organogram/organisation structure of everyone who works within the following teams, including names: IT, Digital, Data, Infrastructure, Applications, PMO and Programme Managers & Directors.

#### Response

We can confirm that we do hold information in the scope of your request. Please see the attached Annex A.

Homes England's internal structure does not necessarily correlate to the teams listed in your request. Therefore, we have provided Homes England's complete, organisational-wide structure chart in order that you can extract the information you require.