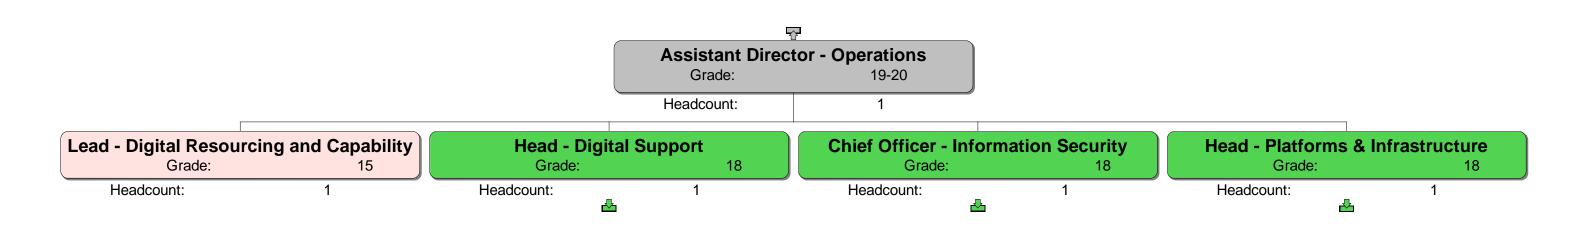

## **Trainee Auditor - Internal (Level 15)**

Grade: 15

Headcount: 1

Homes England Grade

12 18
13 19-20
14 21-22
15 23-24
16 26
17

33 Refreshed 05/05/2022

**Head - Platforms & Infrastructure** Grade: Headcount: 1