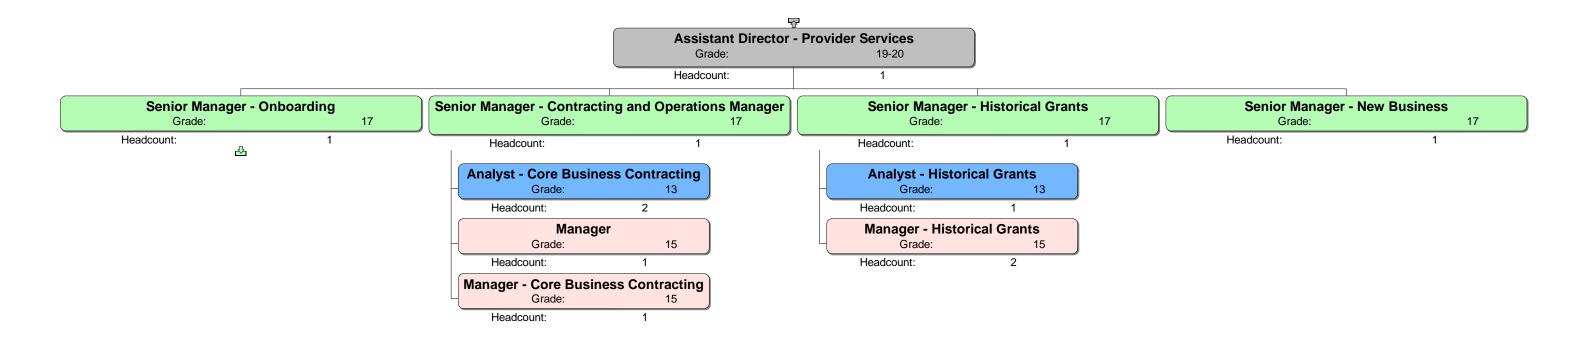

Homes England Grade

12 18
13 19-20
14 21-22
15 23-24
16 26
17

Headcount:

Headcount:

**Senior Manager - Provider Management** 

Grade: 17

Headcount: 3

Senior Manager - Large and Strategic Partnerships

Grade: 17

Headcount: 1

**Analyst - Provider Management** 

Grade: 13

Headcount: 1

1

**Manager - Provider Management** 

Grade: 15

Headcount: 1

2

Headcount:

Homes England Grade

12 18
13 19-20
14 21-22
15 23-24
16 26
17

<u>년</u>