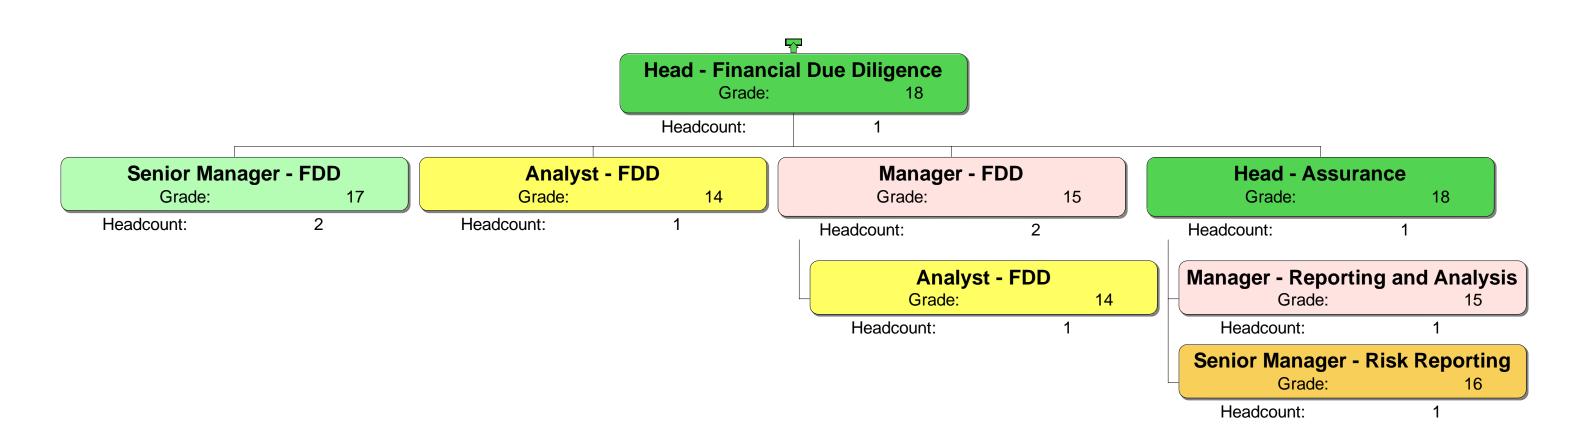

#### Response

We can confirm that we do hold information in the scope of your request. Please see the attached Annex A.

Homes England's internal structure does not necessarily correlate to the teams listed in your request. Therefore, we have provided Homes England's complete, organisational-wide structure chart in order that you can extract the information you require.