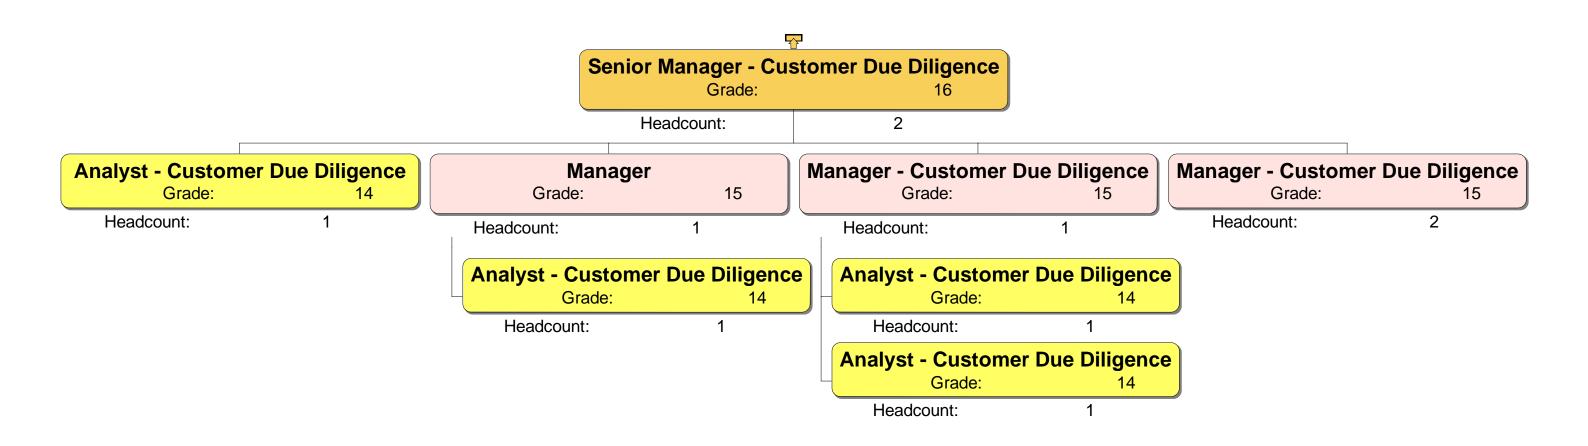

#### Response

We can confirm that we do hold information in the scope of your request. Please see the attached Annex A.

Homes England's internal structure does not necessarily correlate to the teams listed in your request. Therefore, we have provided Homes England's complete, organisational-wide structure chart in order that you can extract the information you require.