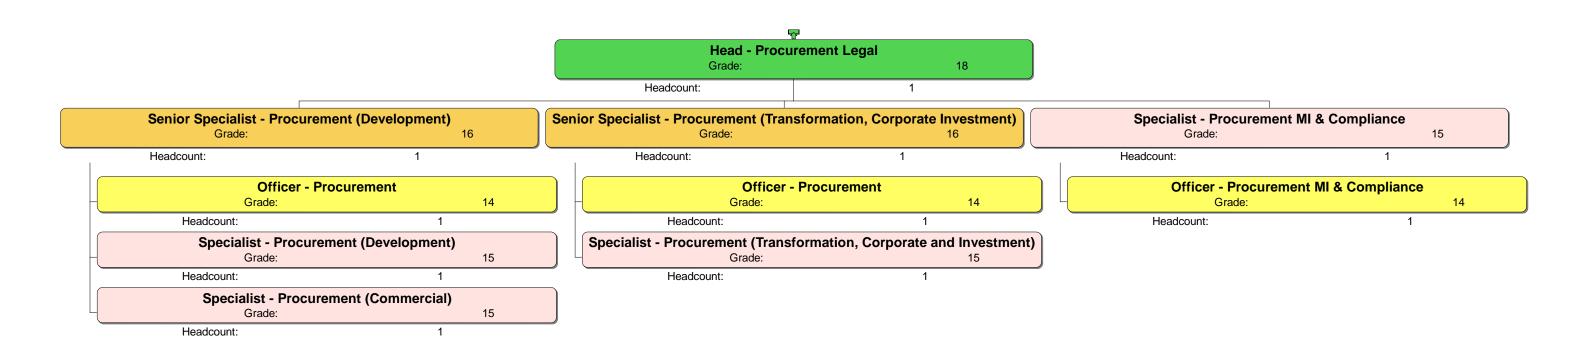

#### Response

We can confirm that we do hold information in the scope of your request. Please see the attached Annex A.

Homes England's internal structure does not necessarily correlate to the teams listed in your request. Therefore, we have provided Homes England's complete, organisational-wide structure chart in order that you can extract the information you require.