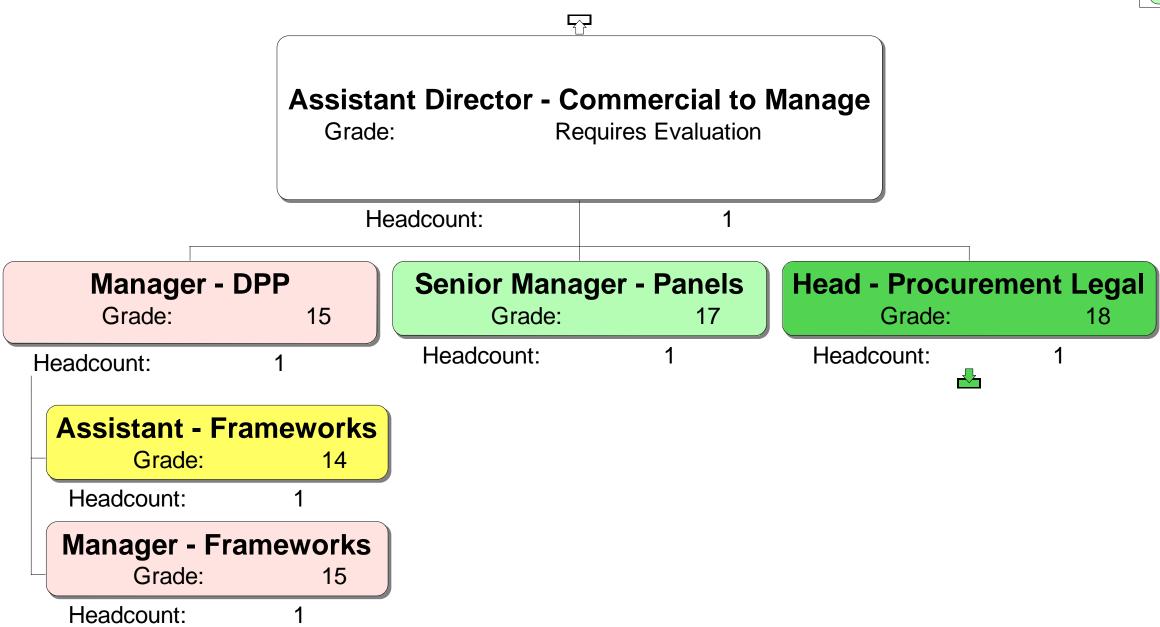

uest being refused.

Upon receipt, your request for review will be passed to an independent party not involved in your original request. We aim to issue a response within 20 working days.

You may also complain to the Information Commissioner's Office (ICO) however, the Information Commissioner does usually expect the internal review procedure to be exhausted in the first instance.

The Information Commissioner's details can be found via the following link:

#### https://ico.org.uk/

Please note that the contents of your request and this response are also subject to the Freedom of Information Act 2000. Homes England may be required to disclose your request and our response accordingly.

Yours sincerely,

The Information Governance Team

For Homes England

































































11 Refreshed 05/05/2022















































Director - Internal Audit
Grade: 21-22

Headcount: 1

### **Head - Internal Audit**

Grade: 18

Headcount: 1

### **Auditor - Internal**

Grade: 15

Headcount: 2

# **Senior Manager - Internal Audit**

Grade: 17

Headcount: 4

# **Principal Auditor**

Grade: 16

Headcount:

# **Senior Manager - Internal Audit Quality**

Grade: 17

Headcount: 1

## **Trainee Auditor - Internal (Level 14)**

Grade: 14

Headcount: 1

## **Trainee Auditor - Internal (Level 15)**

Grade: 15

Headcount: 1



















































































Homes England Grade

12 18
13 19-20
14 21-22
15 23-24
16 26
17

33 Refreshed 05/05/2022