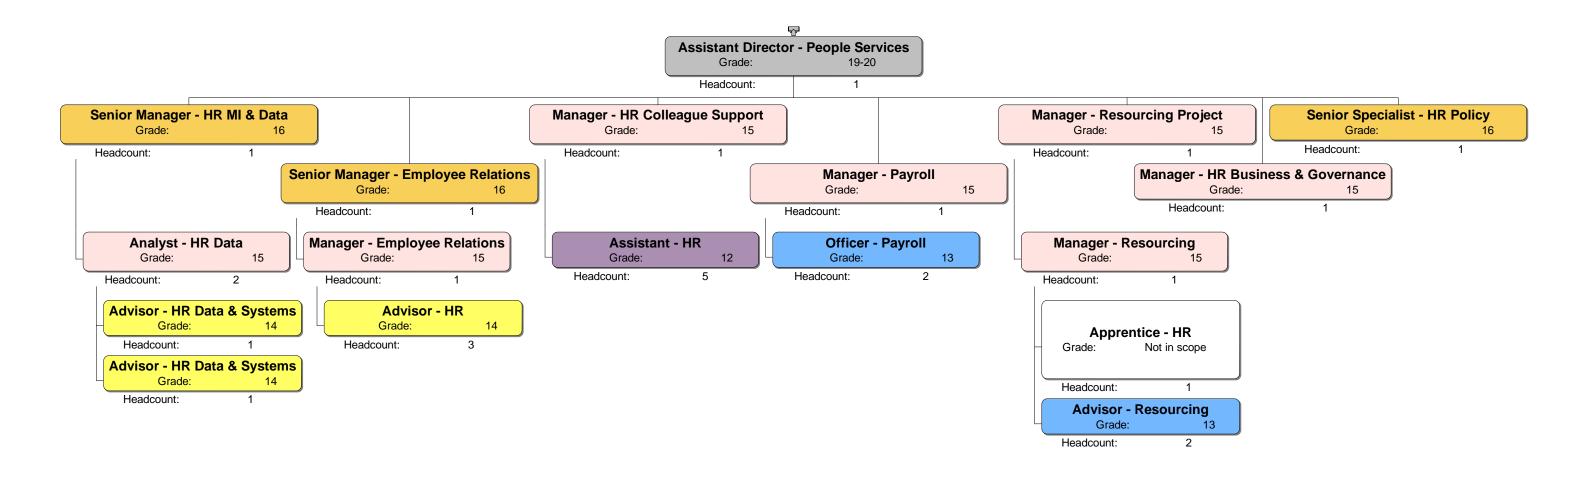

#### Response

We can confirm that we do hold information in the scope of your request. Please see the attached Annex A.

Homes England's internal structure does not necessarily correlate to the teams listed in your request. Therefore, we have provided Homes England's complete, organisational-wide structure chart in order that you can extract the information you require.