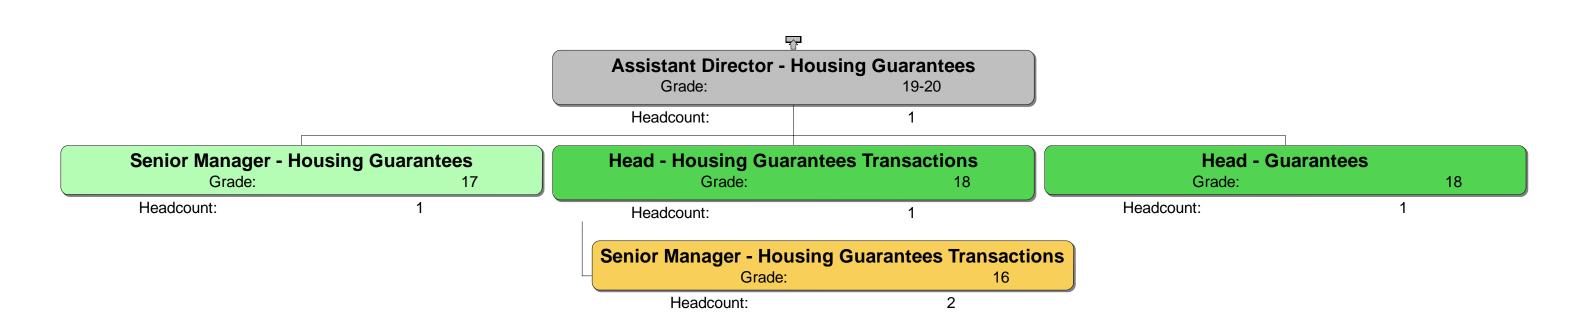

Yours sincerely,

The Information Governance Team

For Homes England

11 Refreshed 05/05/2022

Director - Internal Audit
Grade: 21-22

Headcount: 1

### **Head - Internal Audit**

Grade: 18

Headcount: 1

### **Auditor - Internal**

Grade: 15

Headcount: 2

# **Senior Manager - Internal Audit**

Grade: 17

Headcount: 4

# **Principal Auditor**

Grade: 16

Headcount:

# **Senior Manager - Internal Audit Quality**

Grade: 17

Headcount: 1

## **Trainee Auditor - Internal (Level 14)**

Grade: 14

Headcount: 1

## **Trainee Auditor - Internal (Level 15)**

Grade: 15

Headcount: 1

Homes England Grade

12 18
13 19-20
14 21-22
15 23-24
16 26
17

33 Refreshed 05/05/2022

**Head - Platforms & Infrastructure** Grade: Headcount: 1