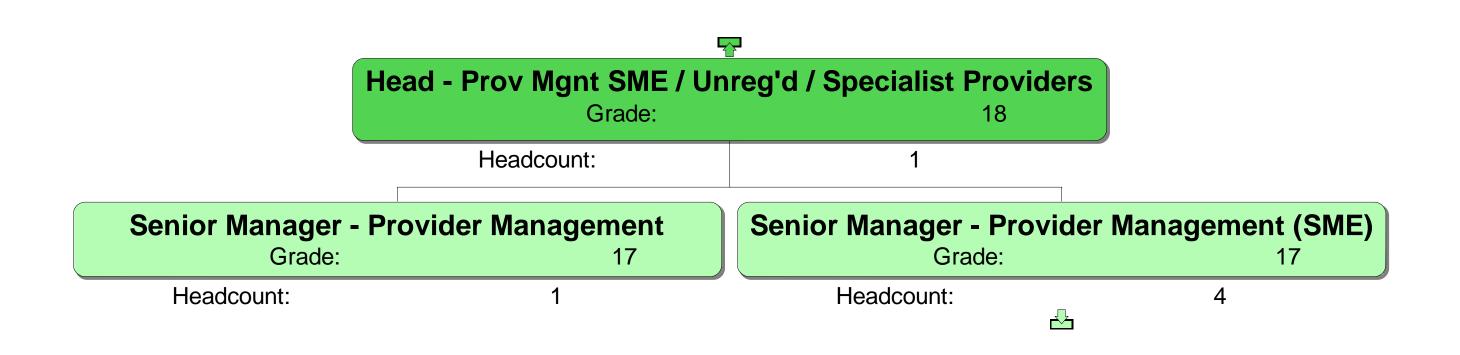

Homes England Grade

12 18
13 19-20
14 21-22
15 23-24
16 26
17

Headcount:

Headcount:

**Senior Manager - Provider Management** 

Grade: 17

Headcount: 3

Senior Manager - Large and Strategic Partnerships

Grade: 17

Headcount: 1

**Analyst - Provider Management** 

Grade: 13

Headcount: 1

1

**Manager - Provider Management** 

Grade: 15