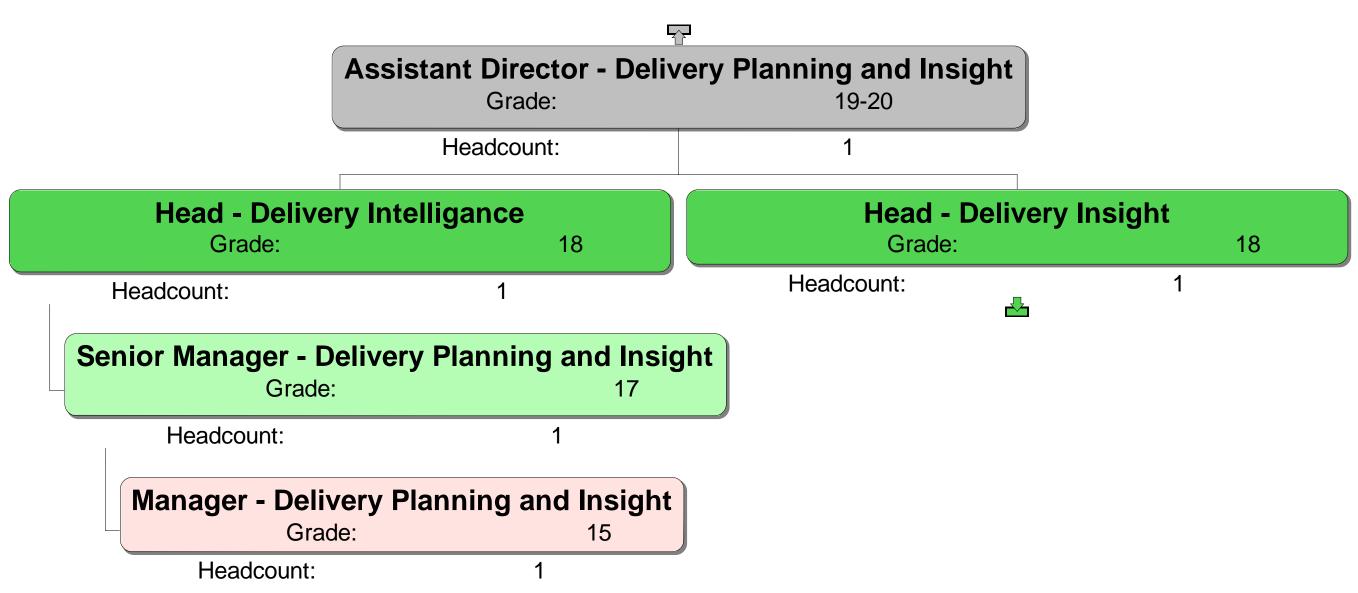

## **Head - Delivery Insight**

Grade:

18

Headcount:

## **Manager - Delivery Planning and Insight**

Grade:

15

Headcount:

1

## **Senior Manager - Delivery Planning and Insight**

Grade:

17

Headcount:

1

# **Manager - Delivery Forecasting**

Grade:

15

Headcount:

1

## **Analyst - Delivery Forecasting**

Grade:

14

Headcount:

1

118

7 **Assistant Director - Investment Risk** 19-20 Grade: Headcount: 1 **Head - Investment Risk** Grade: 18 Headcount: 1 **Manager - Investment Risk** Grade: Headcount: **Analyst - Investment Risk** Grade: 12 Headcount: Senior Manager - Investment Risk Grade: 17 Headcount: 3