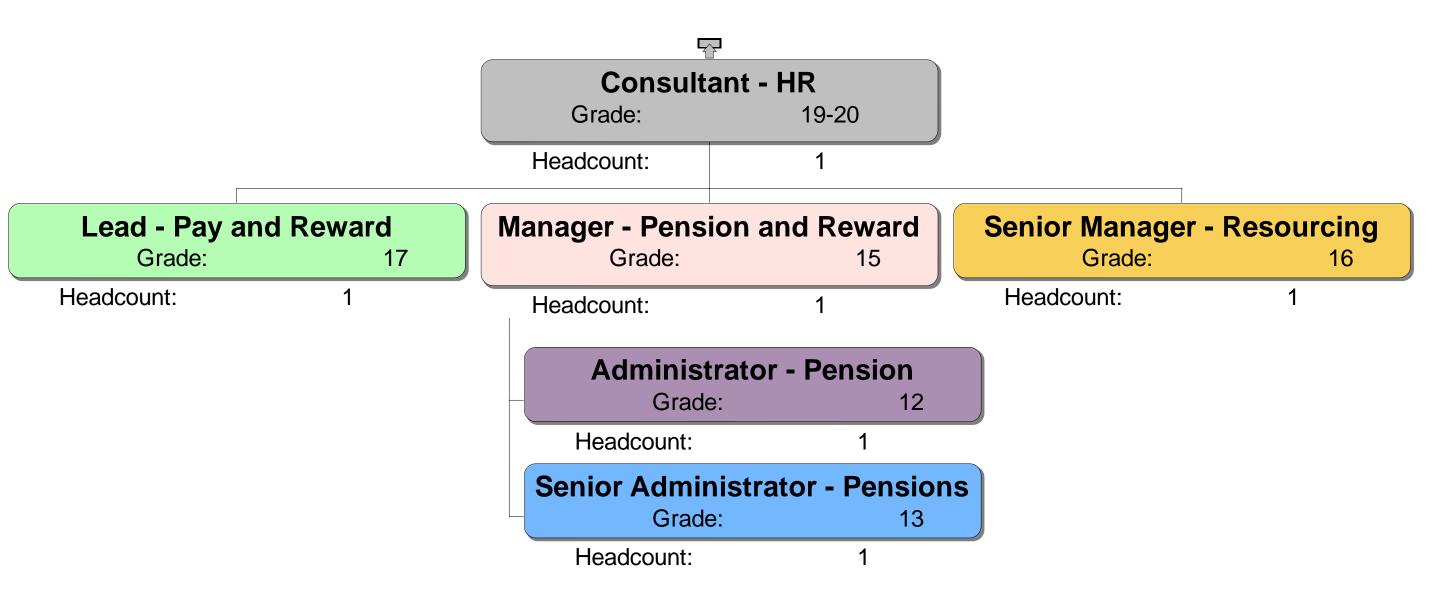

#### Response

We can confirm that we do hold information in the scope of your request. Please see the attached Annex A.

Homes England's internal structure does not necessarily correlate to the teams listed in your request. Therefore, we have provided Homes England's complete, organisational-wide structure chart in order that you can extract the information you require.