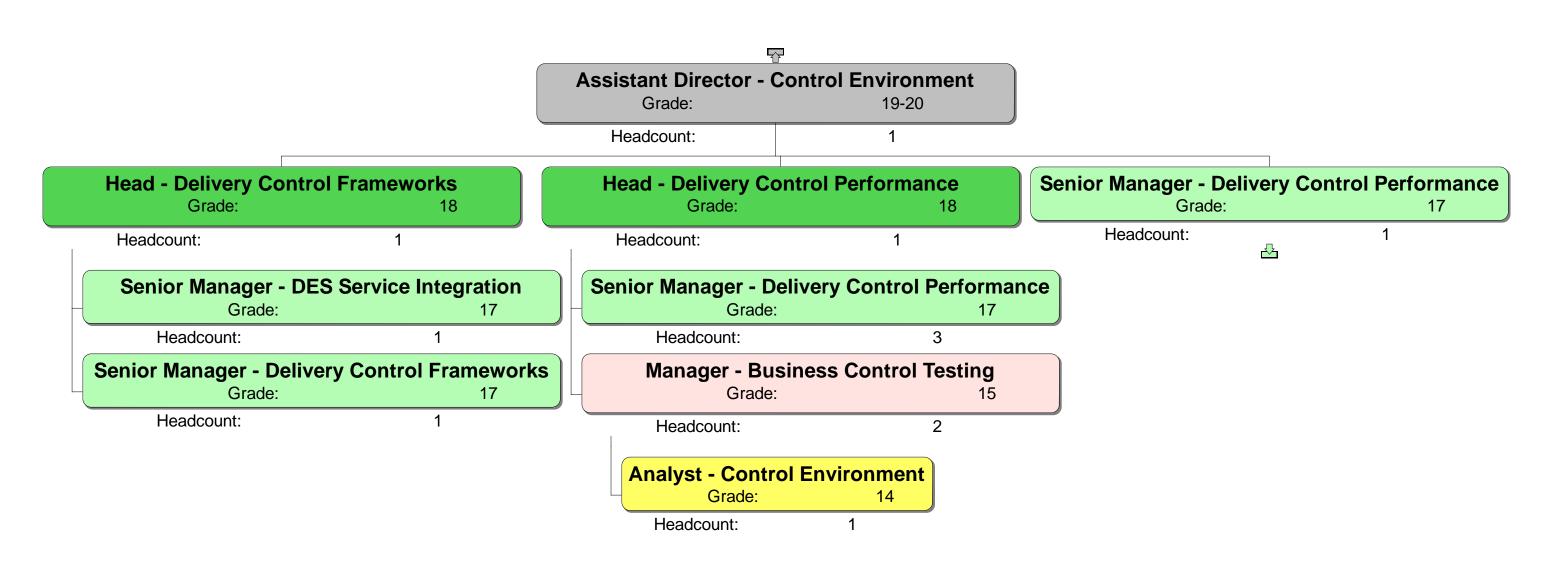

#### Response

We can confirm that we do hold information in the scope of your request. Please see the attached Annex A.

Homes England's internal structure does not necessarily correlate to the teams listed in your request. Therefore, we have provided Homes England's complete, organisational-wide structure chart in order that you can extract the information you require.