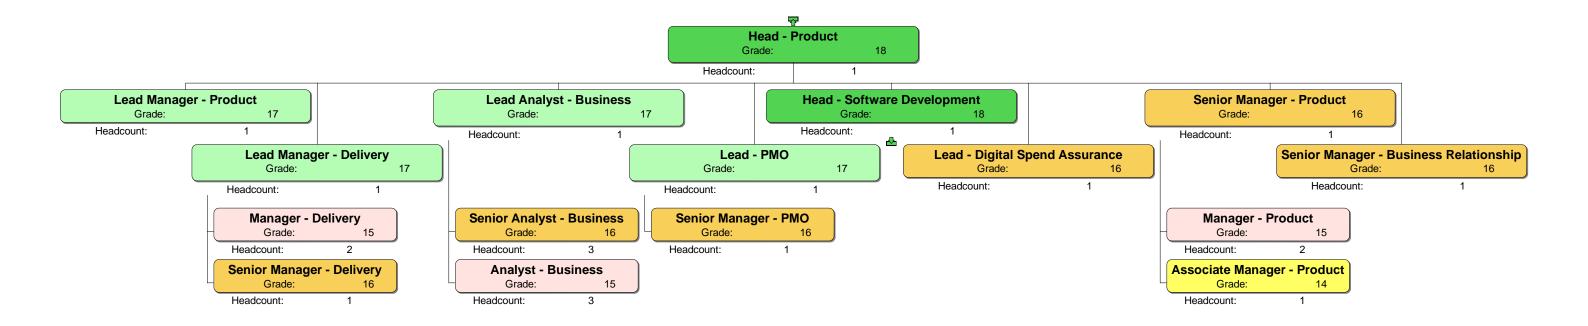

Can I please request an organogram/organisation structure of everyone who works within the following teams, including names: IT, Digital, Data, Infrastructure, Applications, PMO and Programme Managers & Directors.

#### Response

We can confirm that we do hold information in the scope of your request. Please see the attached Annex A.

Homes England's internal structure does not necessarily correlate to the teams listed in your request. Therefore, we have provided Homes England's complete, organisational-wide structure chart in order that you can extract the information you require.