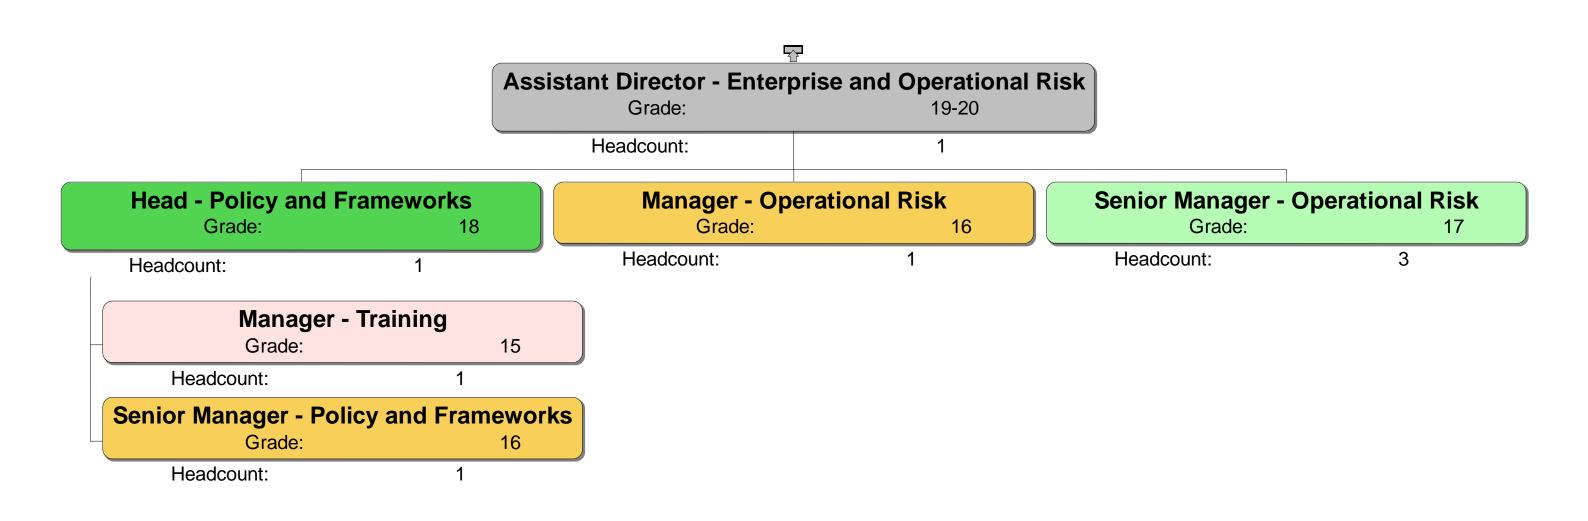

#### Response

We can confirm that we do hold information in the scope of your request. Please see the attached Annex A.

Homes England's internal structure does not necessarily correlate to the teams listed in your request. Therefore, we have provided Homes England's complete, organisational-wide structure chart in order that you can extract the information you require.