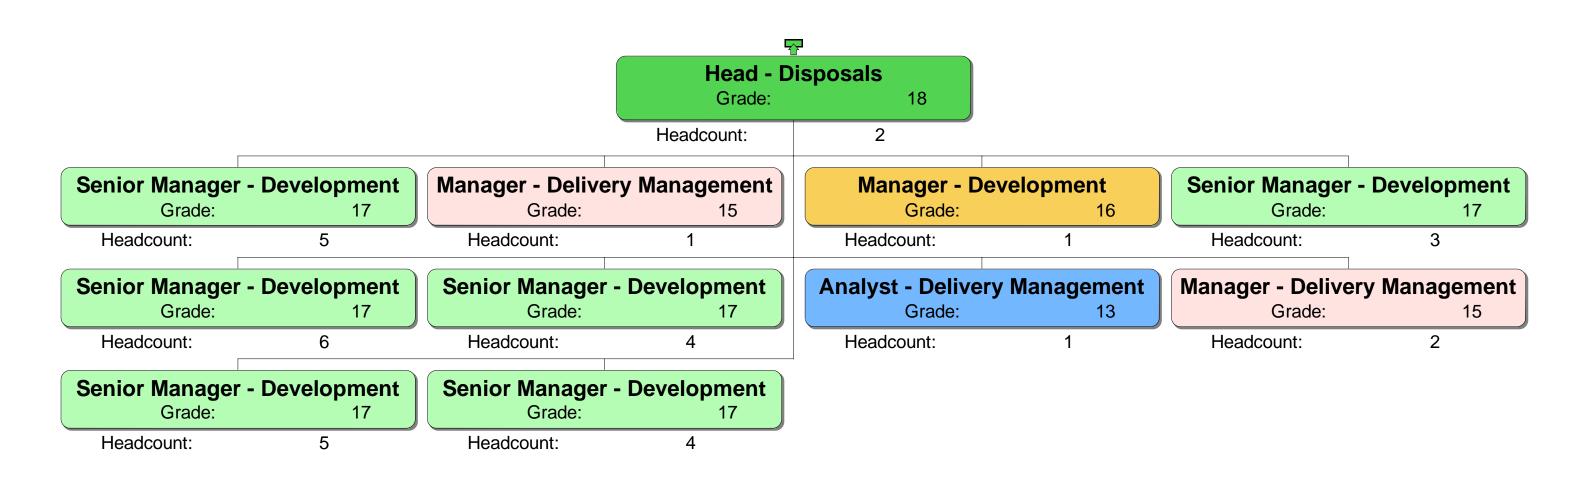

- Finance and Data** Grade: 16 Headcount: **Senior Manager - Finance Analyst (MAP)** Grade: 16 Headcount: **Manager - Finance and Data Taskforce** Grade: 15 Headcount: **Analyst - Finance and Data** Grade: Headcount:

Homes England Grade

12 18
13 19-20
14 21-22
15 23-24
16 26
17













































Headcount:





























Headcount:

**Senior Manager - Provider Management** 

Grade: 17

Headcount: 3

Senior Manager - Large and Strategic Partnerships

Grade: 17

Headcount: 1

**Analyst - Provider Management** 

Grade: 13

Headcount: 1

1

**Manager - Provider Management** 

Grade: 15

Headcount: 1



















































































































































































2

Headcount:



































































































Homes England Grade

12 18
13 19-20
14 21-22
15 23-24
16 26
17

<u>년</u>

## **Head - Delivery Insight**

Grade:

18

Headcount:

## **Manager - Delivery Planning and Insight**

Grade:

15

Headcount:

1

## **Senior Manager - Delivery Planning and Insight**

Grade:

17

Headcount:

1

# **Manager - Delivery Forecasting**

Grade:

15

Headcount:

1

## **Analyst - Delivery Forecasting**

Grade:

14

Headcount:

1

























































118























































7 **Assistant Director - Investment Risk** 19-20 Grade: Headcount: 1 **Head - Investment Risk** Grade: 18 Headcount: 1 **Manager