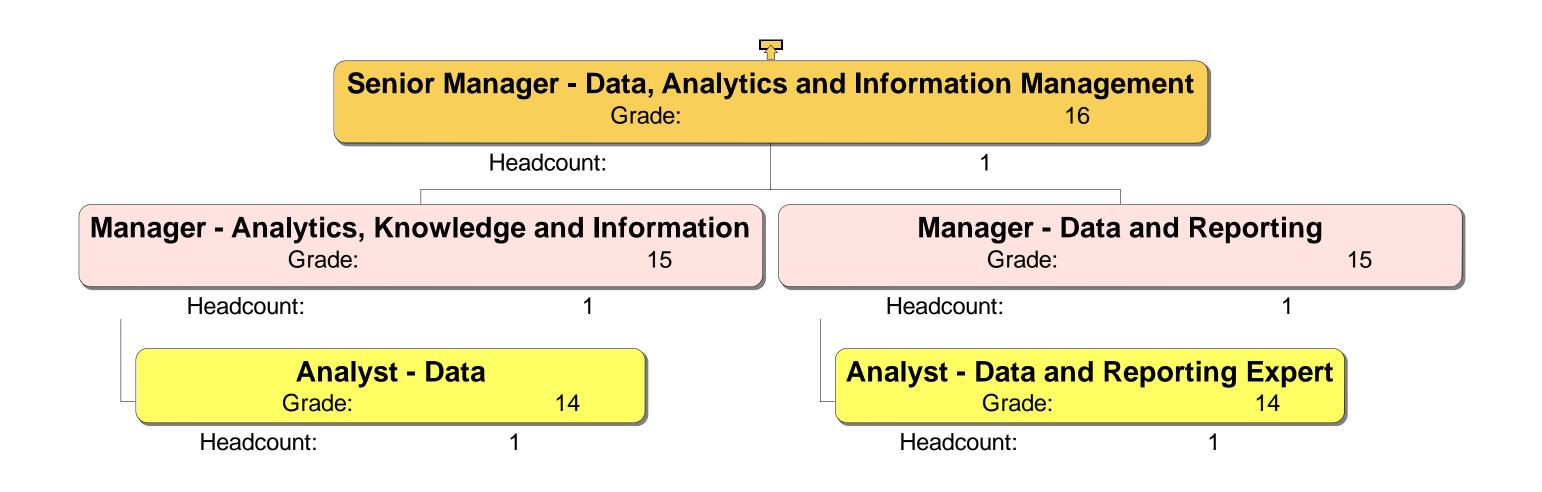

#### Response

We can confirm that we do hold information in the scope of your request. Please see the attached Annex A.

Homes England's internal structure does not necessarily correlate to the teams listed in your request. Therefore, we have provided Homes England's complete, organisational-wide structure chart in order that you can extract the information you require.