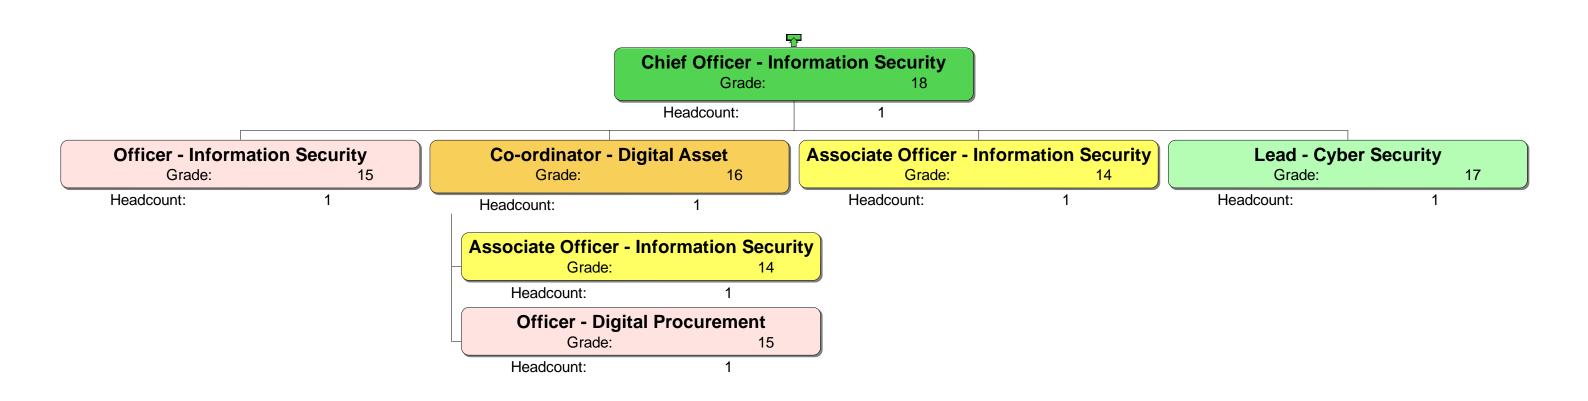

11 Refreshed 05/05/2022















































Director - Internal Audit
Grade: 21-22

Headcount: 1

### **Head - Internal Audit**

Grade: 18

Headcount: 1

### **Auditor - Internal**

Grade: 15

Headcount: 2

# **Senior Manager - Internal Audit**

Grade: 17

Headcount: 4

# **Principal Auditor**

Grade: 16

Headcount:

# **Senior Manager - Internal Audit Quality**

Grade: 17

Headcount: 1

## **Trainee Auditor - Internal (Level 14)**

Grade: 14

Headcount: 1

## **Trainee Auditor - Internal (Level 15)**

Grade: 15

Headcount: 1



















































































Homes England Grade

12 18
13 19-20
14 21-22
15 23-24
16 26
17

33 Refreshed 05/05/2022









































**Head - Platforms & Infrastructure** Grade: Headcount: 1

**Architect - Infrastructure Solutions** 

Grade:

Headcount:

**Manager - Infrastructure Operation** Grade:

16

Headcount:

**Administrator - Database** 

Grade:

Headcount:

**Engineer - Infrastructure** 

Grade:

Headcount:

**Engineer - Infrastructure Solutions** Grade: 15

2

15

Headcount:

**Senior Engineer - Cloud Services** 

Grade: 16

Headcount: 1

**Engineer - Cloud Platform** 

Grade:

Headcount:



















































1 **Assistant Director - Portfolio Analytics** 19-20 Grade: Headcount: 1 **Senior Manager - Finance and Data** Grade: 16 Headcount: **Senior Manager - Finance Analyst (MAP)** Grade: 16 Headcount: **Manager - Finance and Data Taskforce** Grade: 15 Headcount: **Analyst -