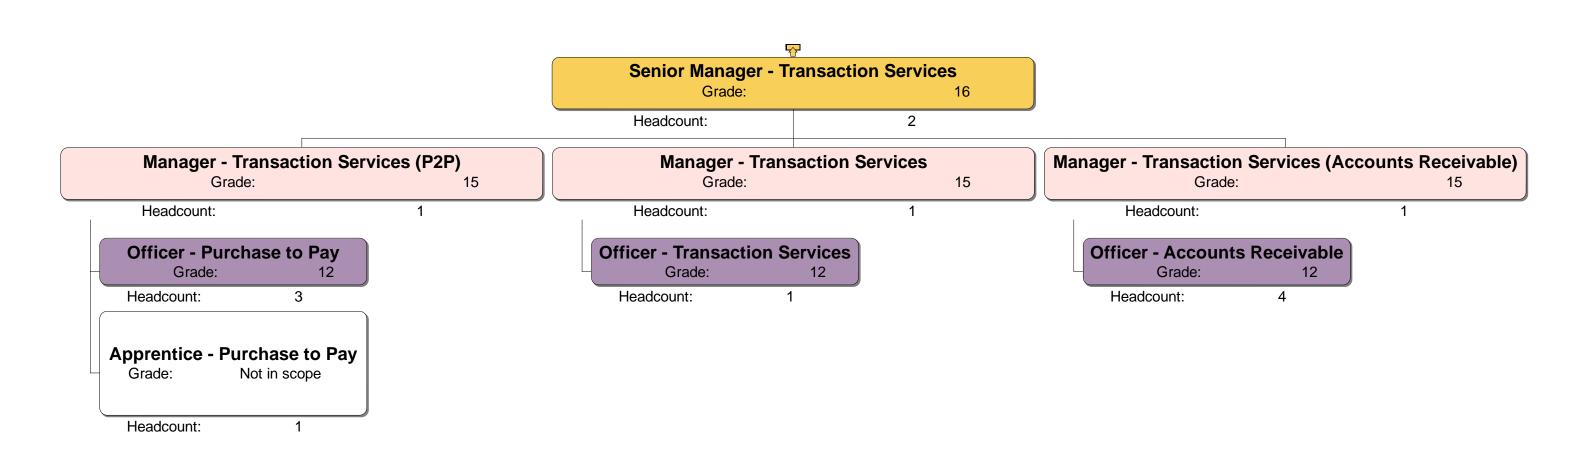

#### Response

We can confirm that we do hold information in the scope of your request. Please see the attached Annex A.

Homes England's internal structure does not necessarily correlate to the teams listed in your request. Therefore, we have provided Homes England's complete, organisational-wide structure chart in order that you can extract the information you require.