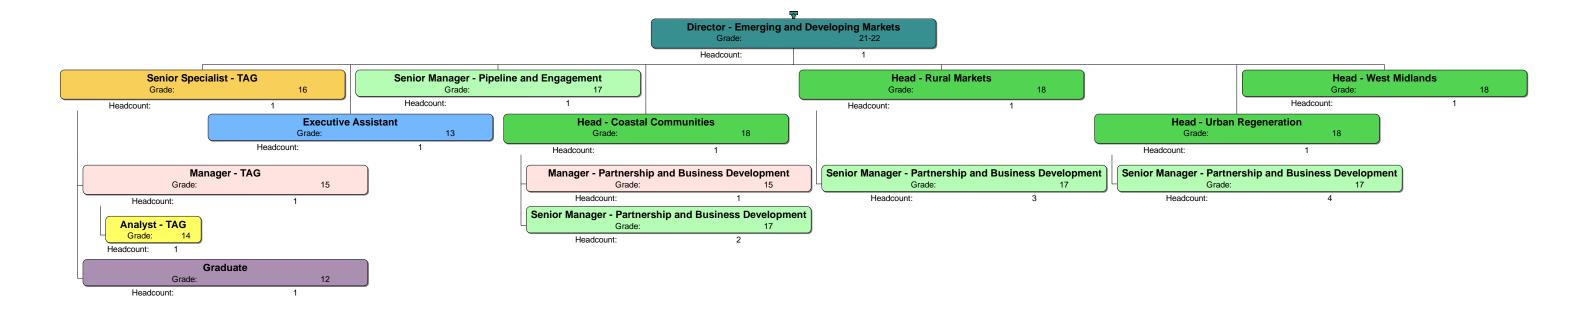

Grade: 15

Headcount: 1



















































































































































































2

Headcount:



































































































Homes England Grade

12 18
13 19-20
14 21-22
15 23-24
16 26
17

<u>년</u>

## **Head - Delivery Insight**

Grade:

18

Headcount:

## **Manager - Delivery Planning and Insight**

Grade:

15

Headcount:

1

## **Senior Manager - Delivery Planning and Insight**

Grade:

17

Headcount:

1

# **Manager - Delivery Forecasting**

Grade:

15

Headcount:

1

## **Analyst - Delivery Forecasting**

Grade:

14

Headcount:

1

























































118























































7 **Assistant Director - Investment Risk** 19-20 Grade: Headcount: 1 **Head - Investment Risk** Grade: 18 Headcount: 1 **Manager - Investment Risk** Grade: Headcount: **Analyst - Investment Risk** Grade: 12 Headcount: Senior Manager - Investment Risk Grade: 17 Headcount: 3

Homes England Grade

12 18
13 19-20
14 21-22
15 23-24
16 26
17





















Homes England Grade

12 18
13 19-20
14 21-22
15 23-24
16 26
17

Head - Government Relations
Grade: 18

Headcount: 1

Senior Manager - Government Relations Liaison
Grade: 17

Headcount: 2

Officer - Government and Parliamentary Affairs
Grade: 14

Headcount: 1

**Manager - Government Relations**Grade: 15

Headcount: 2

**Manager - Government Relations** 

Grade: 15

Headcount: 1