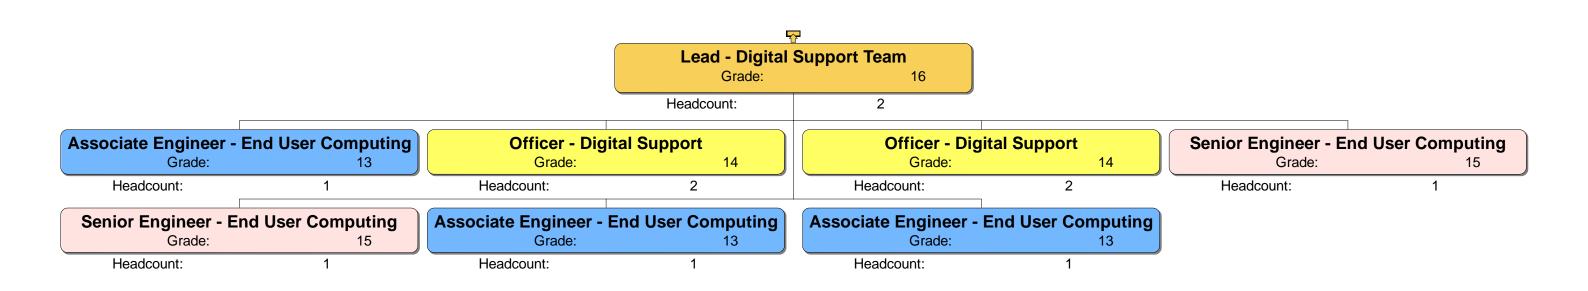

11 Refreshed 05/05/2022















































Director - Internal Audit
Grade: 21-22

Headcount: 1

### **Head - Internal Audit**

Grade: 18

Headcount: 1

### **Auditor - Internal**

Grade: 15

Headcount: 2

# **Senior Manager - Internal Audit**

Grade: 17

Headcount: 4

# **Principal Auditor**

Grade: 16

Headcount:

# **Senior Manager - Internal Audit Quality**

Grade: 17

Headcount: 1

## **Trainee Auditor - Internal (Level 14)**

Grade: 14

Headcount: 1

## **Trainee Auditor - Internal (Level 15)**

Grade: 15

Headcount: 1



















































































Homes England Grade

12 18
13 19-20
14 21-22
15 23-24
16 26
17

33 Refreshed 05/05/2022









































**Head - Platforms & Infrastructure** Grade: Headcount: 1

**Architect - Infrastructure Solutions** 

Grade:

Headcount:

**Manager - Infrastructure Operation** Grade:

16

Headcount:

**Administrator - Database** 

Grade:

Headcount:

**Engineer - Infrastructure** 

Grade:

Headcount:

**Engineer - Infrastructure Solutions** Grade: 15

2

15

Headcount:

**Senior Engineer - Cloud Services** 

Grade: 16

Headcount: 1

**Engineer - Cloud Platform** 

Grade:

Headcount:



















































1 **Assistant Director - Portfolio Analytics** 19-20 Grade: Headcount: 1 **Senior Manager - Finance and Data** Grade: 16 Headcount: **Senior Manager - Finance Analyst (MAP)** Grade: 16 Headcount: **Manager - Finance and Data Taskforce** Grade: 15 Headcount: **Anal