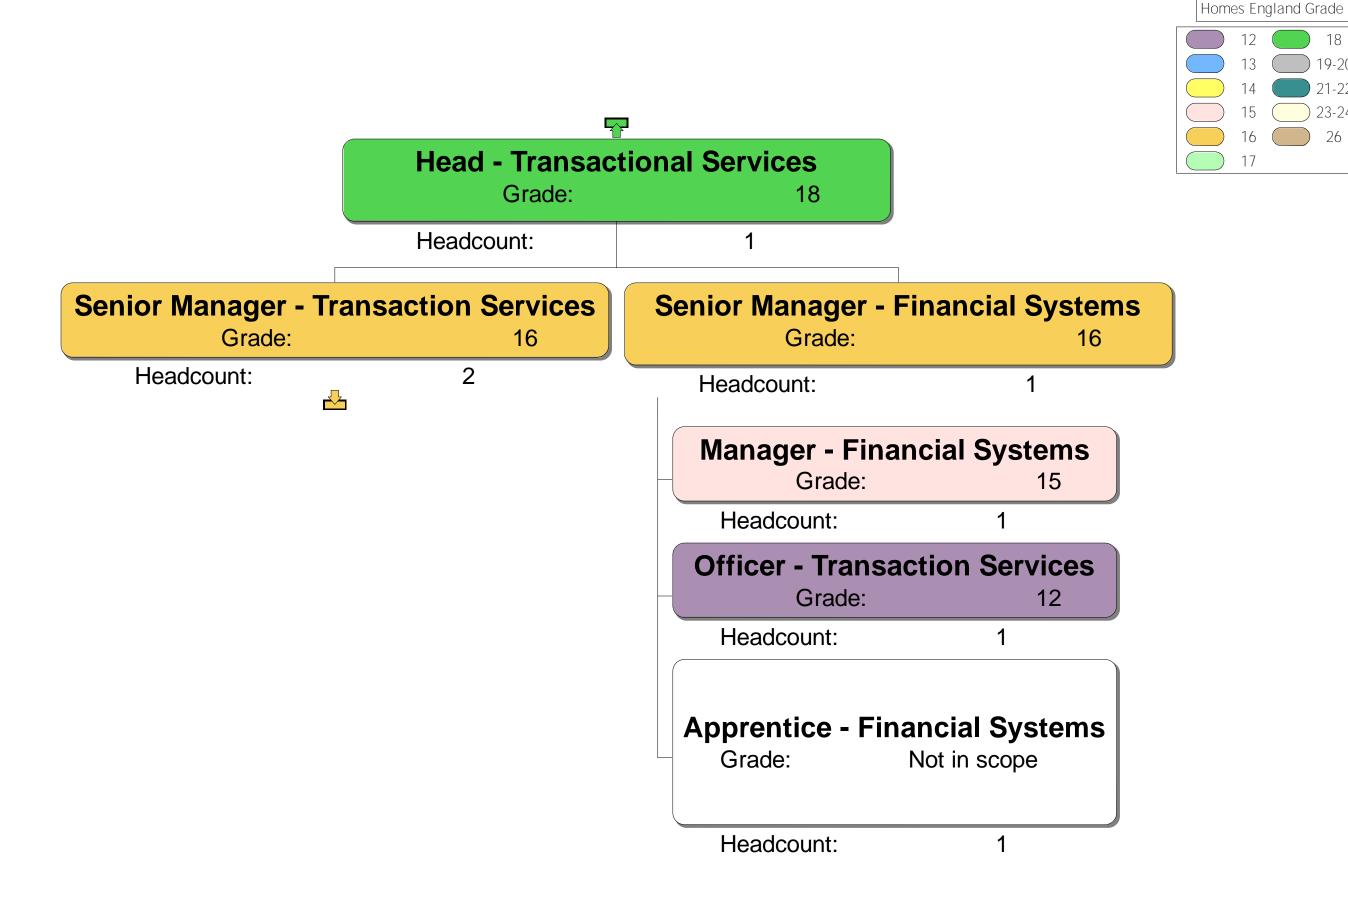

#### Response

We can confirm that we do hold information in the scope of your request. Please see the attached Annex A.

Homes England's internal structure does not necessarily correlate to the teams listed in your request. Therefore, we have provided Homes England's complete, organisational-wide structure chart in order that you can extract the information you require.