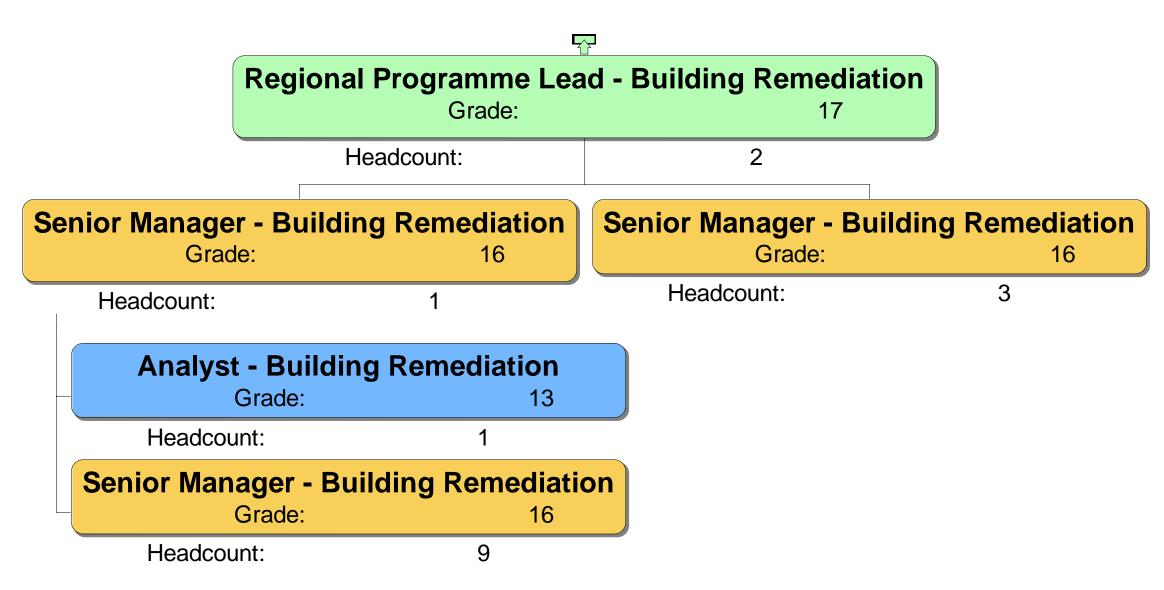

ur request being refused.

Upon receipt, your request for review will be passed to an independent party not involved in your original request. We aim to issue a response within 20 working days.

You may also complain to the Information Commissioner's Office (ICO) however, the Information Commissioner does usually expect the internal review procedure to be exhausted in the first instance.

The Information Commissioner's details can be found via the following link:

#### https://ico.org.uk/

Please note that the contents of your request and this response are also subject to the Freedom of Information Act 2000. Homes England may be required to disclose your request and our response accordingly.

Yours sincerely,

The Information Governance Team

For Homes England

































































11 Refreshed 05/05/2022















































Director - Internal Audit
Grade: 21-22

Headcount: 1

### **Head - Internal Audit**

Grade: 18

Headcount: 1

### **Auditor - Internal**

Grade: 15

Headcount: 2

# **Senior Manager - Internal Audit**

Grade: 17

Headcount: 4

# **Principal Auditor**

Grade: 16

Headcount:

# **Senior Manager - Internal Audit Quality**

Grade: 17

Headcount: 1

## **Trainee Auditor - Internal (Level 14)**

Grade: 14

Headcount: 1

## **Trainee Auditor - Internal (Level 15)**

Grade: 15

Headcount: 1



















































































Homes England Grade

12 18
13 19-20
14 21-22
15 23-24
16 26
17

33 Refreshed 05/05/2022