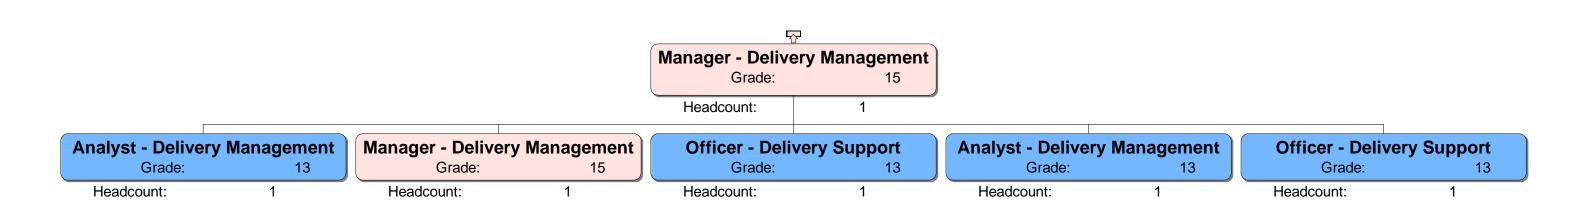

## **Manager - Delivery Planning and Insight**

Grade:

15

Headcount:

1

## **Senior Manager - Delivery Planning and Insight**

Grade:

17

Headcount:

1

# **Manager - Delivery Forecasting**

Grade:

15

Headcount:

1

## **Analyst - Delivery Forecasting**

Grade:

14

Headcount:

1

118

7 **Assistant Director - Investment Risk** 19-20 Grade: Headcount: 1 **Head - Investment Risk** Grade: 18 Headcount: 1 **Manager - Investment Risk** Grade: Headcount: **Analyst - Investment Risk** Grade: 12 Headcount: Senior Manager - Investment Risk Grade: 17 Headcount: 3