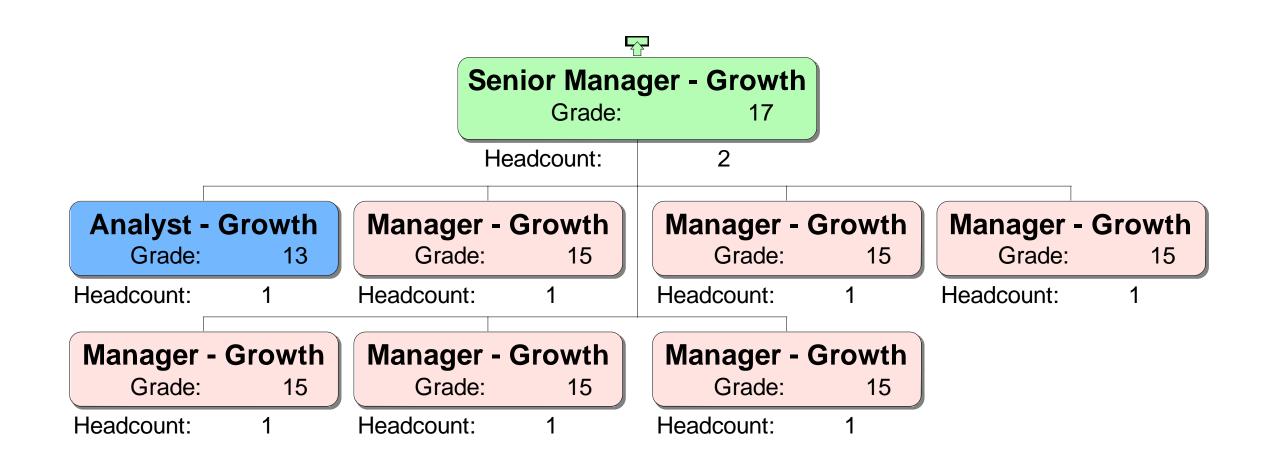

#### Response

We can confirm that we do hold information in the scope of your request. Please see the attached Annex A.

Homes England's internal structure does not necessarily correlate to the teams listed in your request. Therefore, we have provided Homes England's complete, organisational-wide structure chart in order that you can extract the information you require.

Homes England Grade

12 18
13 19-20
14 21-22
15 23-24
16 26
17

Headcount:

Headcount:

**Senior Manager - Provider Management** 

Grade: 17

Headcount: 3

Senior Manager - Large and Strategic Partnerships

Grade: 17

Headcount: 1

**Analyst - Provider Management** 

Grade: 13

Headcount: 1

1

**Manager - Provider Management** 

Grade: 15

Headcount: 1

2

Headcount:

Homes England Grade

12 18
13 19-20
14 21-22
15 23-24
16 26
17

<u>년</u>