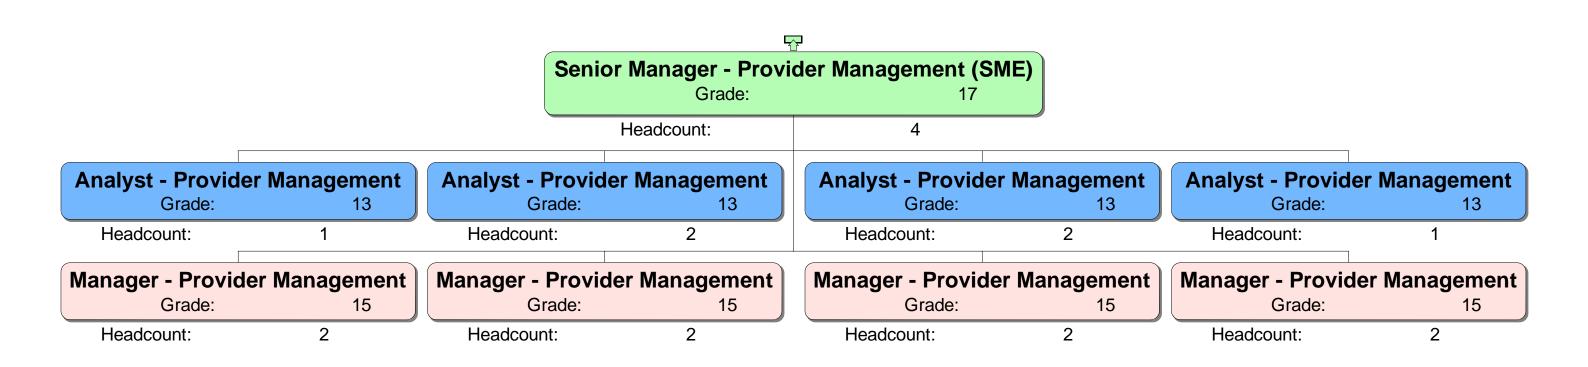

Homes England Grade

12 18
13 19-20
14 21-22
15 23-24
16 26
17

Headcount:

Headcount:

**Senior Manager - Provider Management** 

Grade: 17

Headcount: 3

Senior Manager - Large and Strategic Partnerships

Grade: 17

Headcount: 1

**Analyst - Provider Management** 

Grade: 13

Headcount: 1

1

**Manager - Provider Management** 

Grade: 15

Headcount: 1

2

Headcount:

Homes England Grade

12 18
13 19-20
14 21-22
15 23-24
16 26
17

<u>년</u>