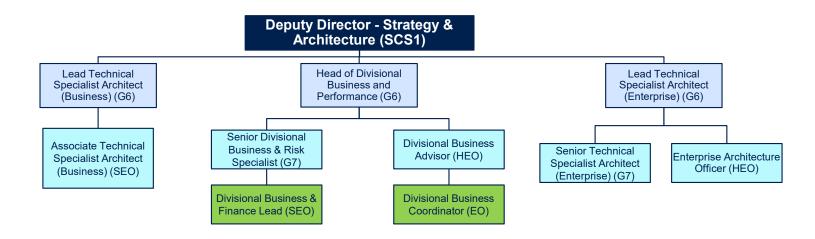

# Technology, Digital, Data & Delivery (TD3)









## L2 & L3 structure for Technology



Fixed term posts included if potential to continue beyond March 2022.



# **TD3 – Strategy, Planning and Performance**





## **TD3 - Digital & Service Design**



Fixed term posts included if potential to continue beyond March 2022



**TD3 - Delivery Group** 



Fixed term posts included if potential to continue beyond March 2022

NB – Not all posts are currently filled



# **TD3 - Technology and Services Operations**





#### **TD3 - IT Infrastructure**





# **TD3 - Technology and Service Management**





# **TD3 - Application management**





**TD3 - IT Engineering** 



Fixed term posts included if potential to continue beyond March 2022



**TD3 - Data and Information Governance**