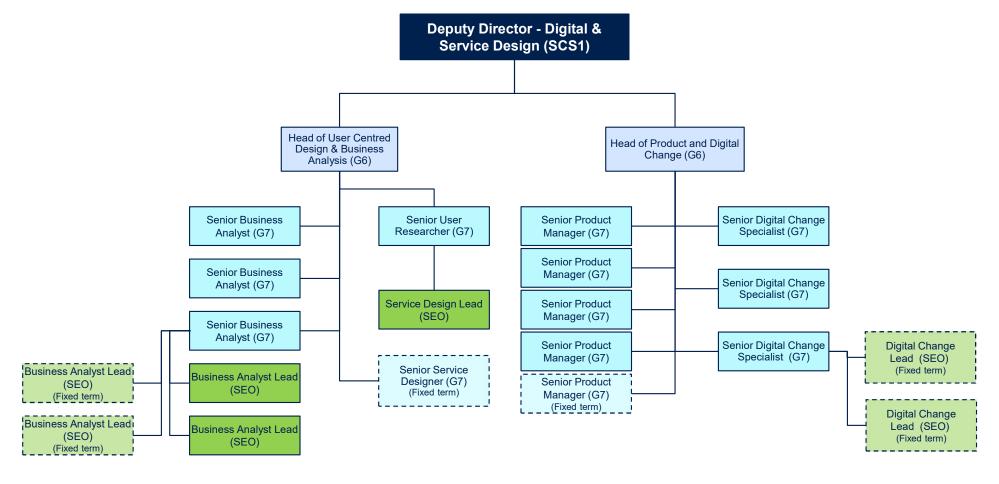

## **TD3 - Digital & Service Design**

Fixed term posts included if potential to continue beyond March 2022

**TD3 - Delivery Group** 

Fixed term posts included if potential to continue beyond March 2022

NB – Not all posts are currently filled