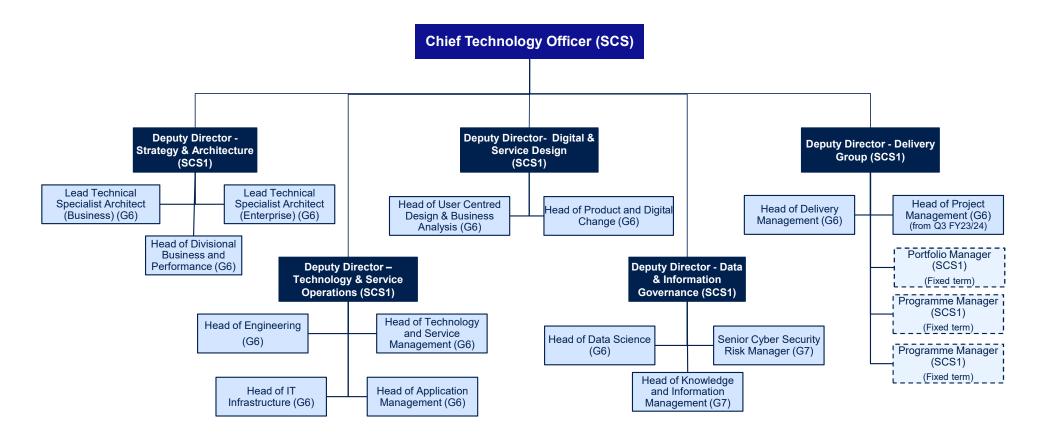

# Technology, Digital, Data & Delivery (TD3)

## L2 & L3 structure for Technology

Fixed term posts included if potential to continue beyond March 2022.