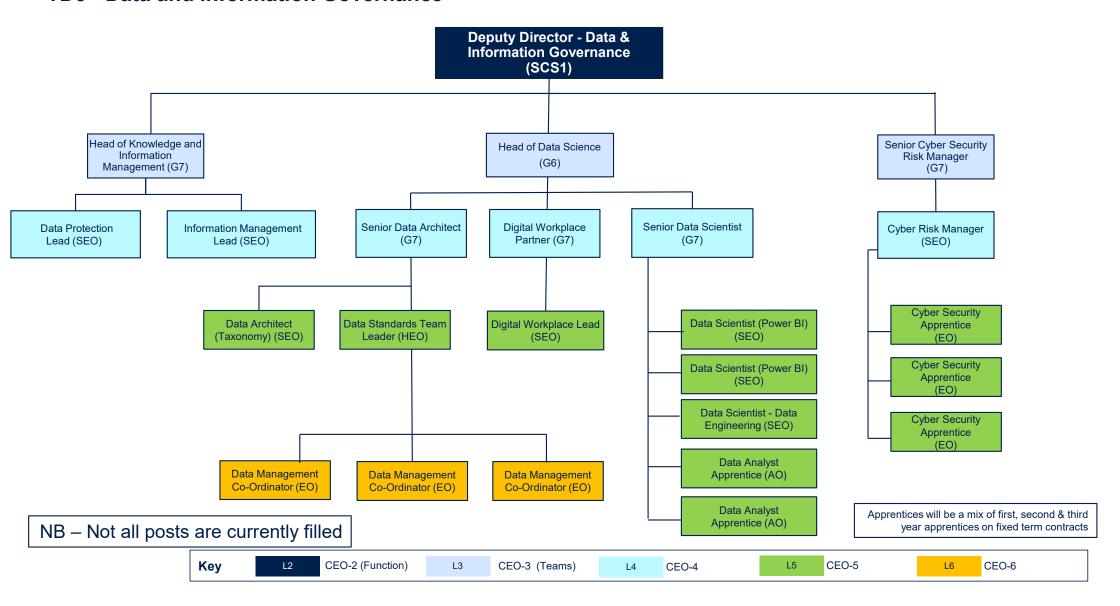

# **TD3 - Application management**

**TD3 - IT Engineering** 

Fixed term posts included if potential to continue beyond March 2022

**TD3 - Data and Information Governance** 