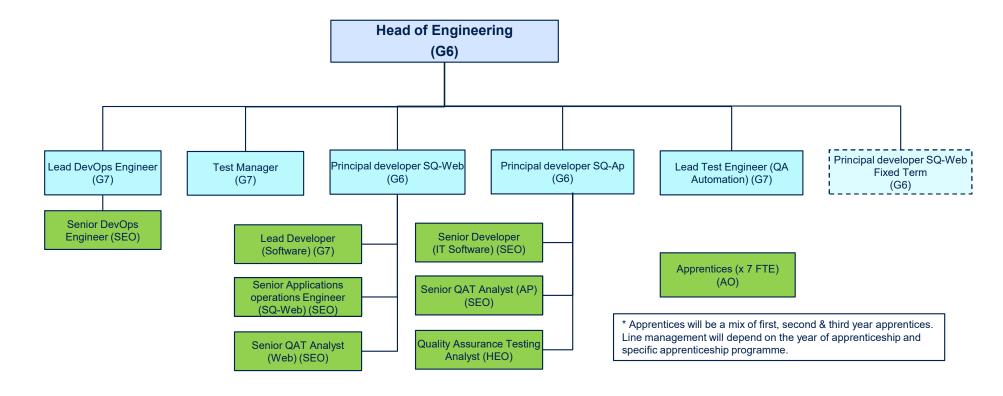

# **TD3 - Application management**

**TD3 - IT Engineering** 

Fixed term posts included if potential to continue beyond March 2022

**TD3 - Data and Information Governance** 