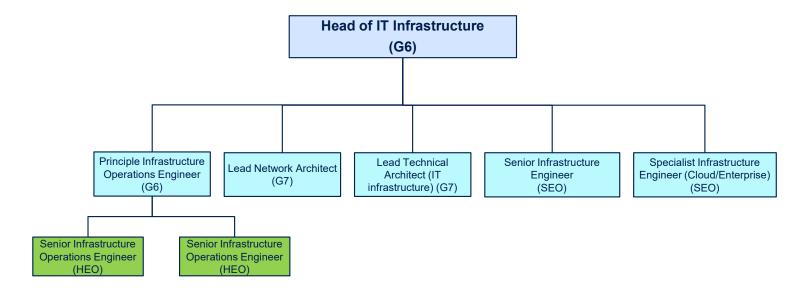

# Technology, Digital, Data & Delivery (TD3)









## L2 & L3 structure for Technology



Fixed term posts included if potential to continue beyond March 2022.



# **TD3 – Strategy, Planning and Performance**





## **TD3 - Digital & Service Design**



Fixed term posts included if potential to continue beyond March 2022



**TD3 - Delivery Group** 



Fixed term posts included if potential to continue beyond March 2022

NB – Not all posts are currently filled



# **TD3 - Technology and Services Operations**





#### **TD3 - IT Infrastructure**





# **TD3 - Technology and Service Management**





# **TD3 - Application management**





**TD3 - IT Engineering** 



Fixed term posts included if potential to continue beyond March 2022



**TD3 - Data and Information Governance**