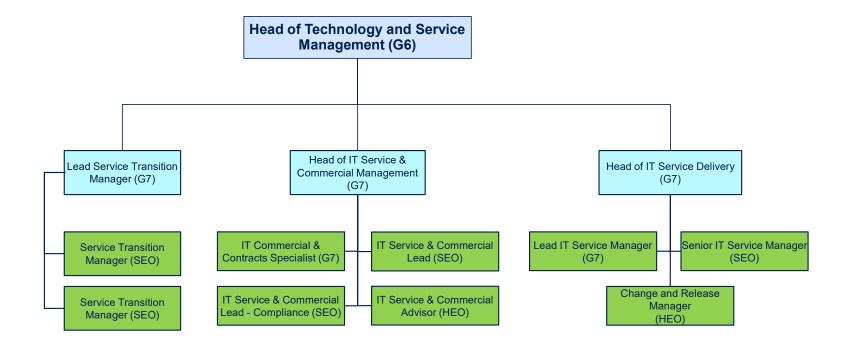

# Technology, Digital, Data & Delivery (TD3)









## L2 & L3 structure for Technology



Fixed term posts included if potential to continue beyond March 2022.



# **TD3 – Strategy, Planning and Performance**





## **TD3 - Digital & Service Design**



Fixed term posts included if potential to continue beyond March 2022



**TD3 - Delivery Group** 



Fixed term posts included if potential to continue beyond March 2022

NB – Not all posts are currently filled



# **TD3 - Technology and Services Operations**





#### **TD3 - IT Infrastructure**





# **TD3 - Technology and Service Management**





# **TD3 - Application management**





**TD3 - IT Engineering** 



Fixed term posts included if potential to continue beyond March 2022



**TD3 - Data and Information Governance**