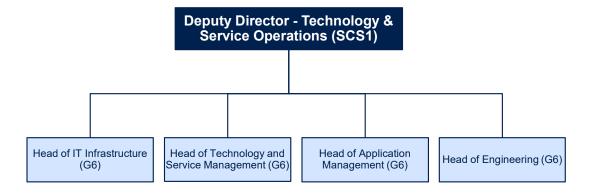

# Technology, Digital, Data & Delivery (TD3)









## L2 & L3 structure for Technology



Fixed term posts included if potential to continue beyond March 2022.



# **TD3 – Strategy, Planning and Performance**





## **TD3 - Digital & Service Design**



Fixed term posts included if potential to continue beyond March 2022



**TD3 - Delivery Group** 



Fixed term posts included if potential to continue beyond March 2022

NB – Not all posts are currently filled



# **TD3 - Technology and Services Operations**





#### **TD3 - IT Infrastructure**





# **TD3 - Technology and Service Management**





# **TD3 - Application management**





**TD3 - IT Engineering** 



Fixed term posts included if potential to continue beyond March 2022



**TD3 - Data and Information Governance**