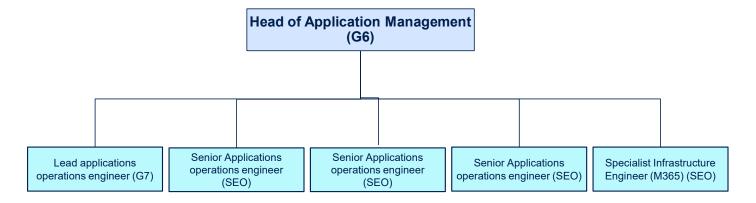

# **TD3 - Application management**

**TD3 - IT Engineering** 

Fixed term posts included if potential to continue beyond March 2022

**TD3 - Data and Information Governance** 