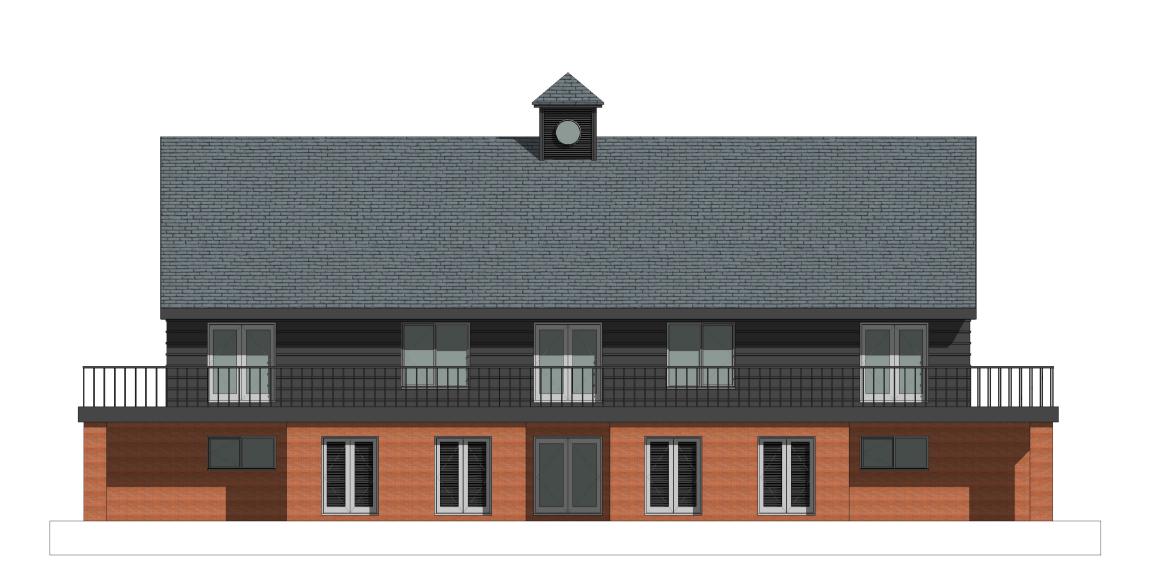

Front (South) elevation
1:100

Rear (North) elevation
1:100

Side (East) elevation
1:100

Side (West) elevation
1:100

**Roof plan** 1 : 100

First floor
1:100

| Α                               | scale bar  |                               | 19/07/2019 |
|---------------------------------|------------|-------------------------------|------------|
| REV                             | AMENDMENTS |                               | DATE       |
| DRAWN BY<br>Author              |            | DATE<br>05/08/19              |            |
| SCALE (@ A1)<br>1:100           |            | PROJECT NUMBER Project Number |            |
| CHECKED BY<br>Checker           |            | APPROVED                      |            |
| TITLE Proposed sports pavillion |            |                               |            |
| PROJECT                         |            |                               |            |
| Walden School, Saffron Walden   |            |                               |            |
| DRAWING NUMBER                  |            |                               |            |
| 19 0037-610 A                   |            |                               |            |