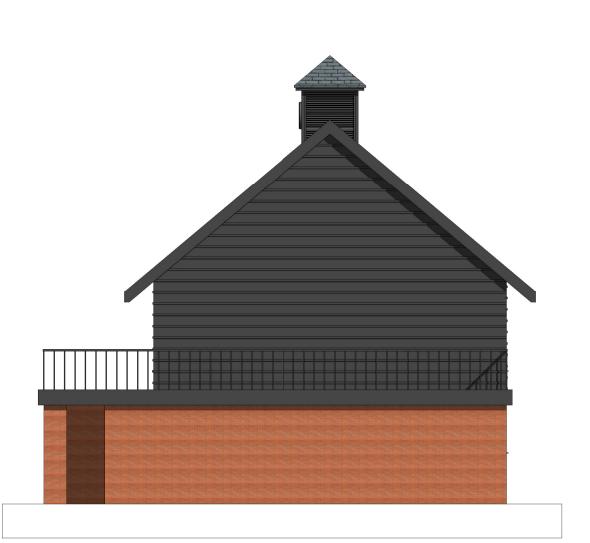

Front (South) elevation
1:100

Rear (North) elevation
1:100

Side (East) elevation
1:100

Side (West) elevation
1:100

**Roof plan** 1 : 100

First floor
1:100

| Α                               | scale bar  |                               | 19/07/2019 |
|---------------------------------|------------|-------------------------------|------------|
| REV                             | AMENDMENTS |                               | DATE       |
| DRAWN BY<br>Author              |            | DATE<br>05/08/19              |            |
| SCALE (@ A1)<br>1:100           |            | PROJECT NUMBER Project Number |            |
| CHECKED BY<br>Checker           |            | APPROVED                      |            |
| TITLE Proposed sports pavillion |            |                               |            |
| PROJECT                         |            |                               |            |
| Walden School, Saffron Walden   |            |                               |            |
| DRAWING NUMBER                  |            |                               |            |
| 19 0037-610 A                   |            |                               |            |