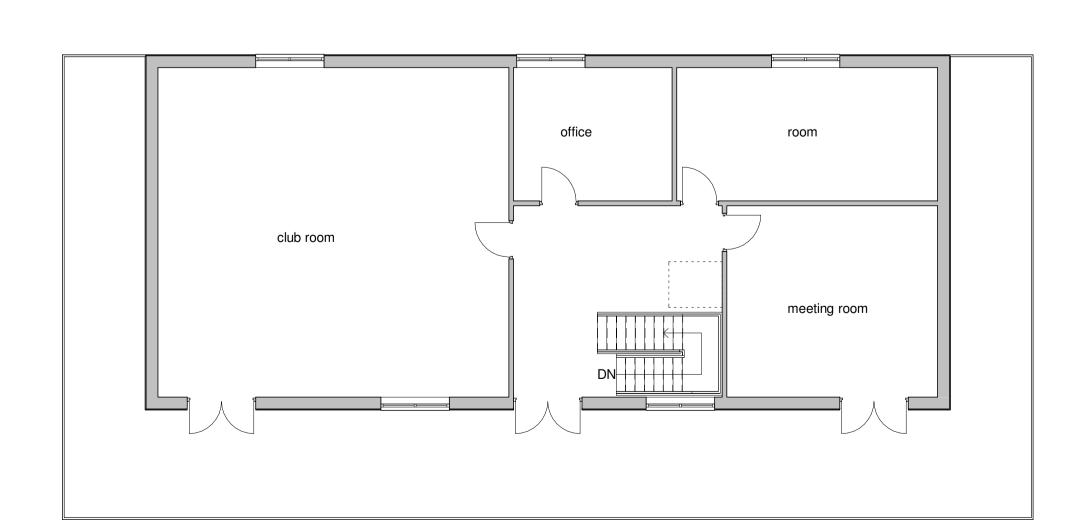

Front (South) elevation
1:100

Rear (North) elevation
1:100

Side (East) elevation
1:100

Side (West) elevation
1:100

**Roof plan** 1 : 100

First floor
1:100

| Α                               | scale bar  |                               | 19/07/2019 |
|---------------------------------|------------|-------------------------------|------------|
| REV                             | AMENDMENTS |                               | DATE       |
| DRAWN BY<br>Author              |            | DATE<br>05/08/19              |            |
| SCALE (@ A1)<br>1:100           |            | PROJECT NUMBER Project Number |            |
| CHECKED BY<br>Checker           |            | APPROVED                      |            |
| TITLE Proposed sports pavillion |            |                               |            |
| PROJECT                         |            |                               |            |
| Walden School, Saffron Walden   |            |                               |            |
| DRAWING NUMBER                  |            |                               |            |
| 19 0037-610 A                   |            |                               |            |