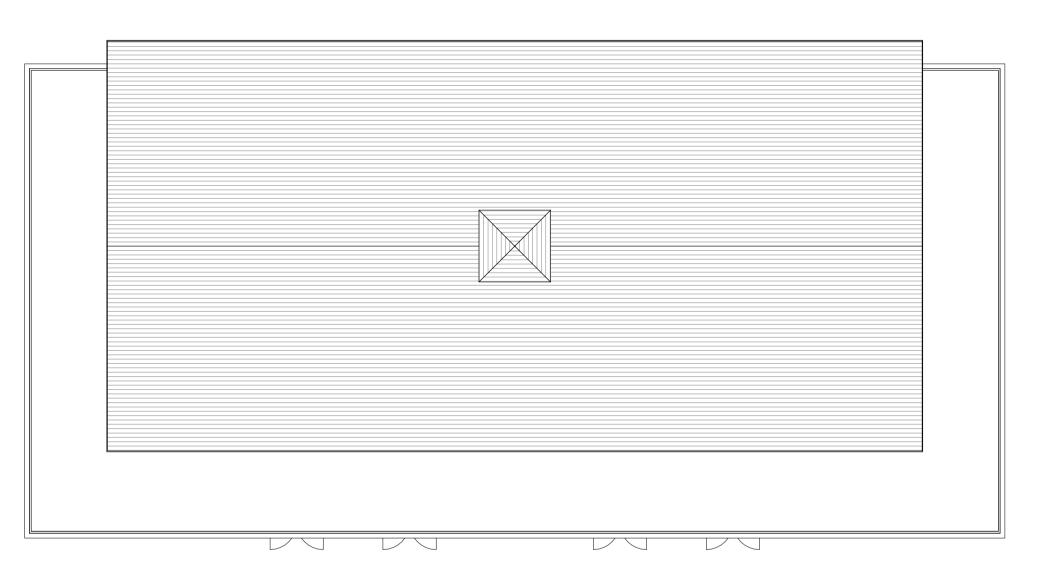

Front (South) elevation
1:100

Rear (North) elevation
1:100

Side (East) elevation
1:100

Side (West) elevation
1:100

**Roof plan** 1 : 100

First floor
1:100

| Α                               | scale bar  |                               | 19/07/2019 |
|---------------------------------|------------|-------------------------------|------------|
| REV                             | AMENDMENTS |                               | DATE       |
| DRAWN BY<br>Author              |            | DATE<br>05/08/19              |            |
| SCALE (@ A1)<br>1:100           |            | PROJECT NUMBER Project Number |            |
| CHECKED BY<br>Checker           |            | APPROVED                      |            |
| TITLE Proposed sports pavillion |            |                               |            |
| PROJECT                         |            |                               |            |
| Walden School, Saffron Walden   |            |                               |            |
| DRAWING NUMBER                  |            |                               |            |
| 19 0037-610 A                   |            |                               |            |