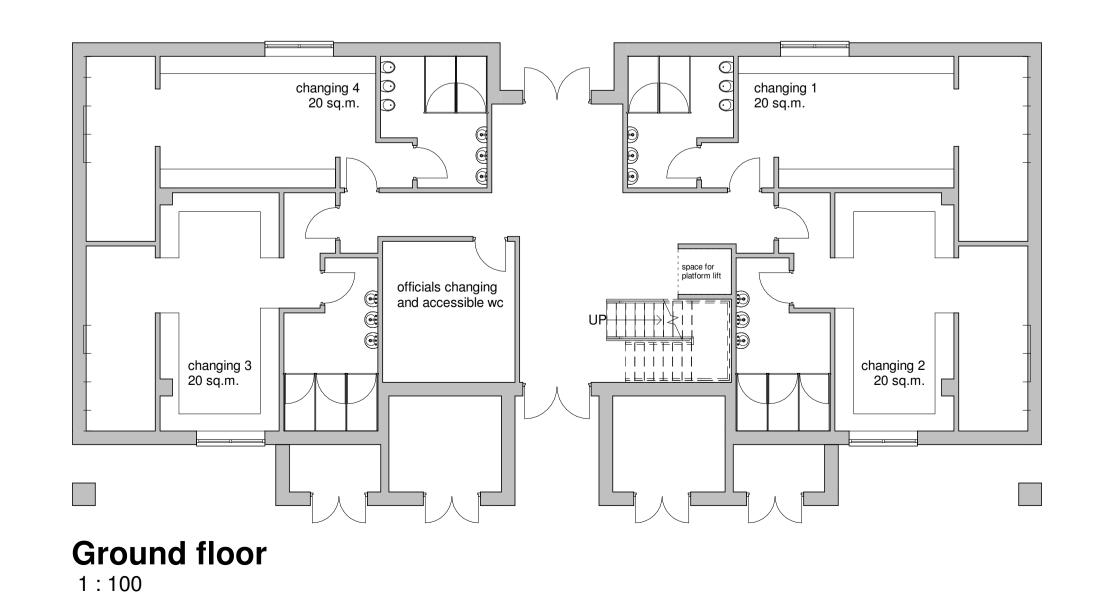

Front (South) elevation
1:100

Rear (North) elevation
1:100

Side (East) elevation
1:100

Side (West) elevation
1:100

**Roof plan** 1 : 100

First floor
1:100

| Α                               | scale bar  |                               | 19/07/2019 |
|---------------------------------|------------|-------------------------------|------------|
| REV                             | AMENDMENTS |                               | DATE       |
| DRAWN BY<br>Author              |            | DATE<br>05/08/19              |            |
| SCALE (@ A1)<br>1:100           |            | PROJECT NUMBER Project Number |            |
| CHECKED BY<br>Checker           |            | APPROVED                      |            |
| TITLE Proposed sports pavillion |            |                               |            |
| PROJECT                         |            |                               |            |
| Walden School, Saffron Walden   |            |                               |            |
| DRAWING NUMBER                  |            |                               |            |
| 19 0037-610 A                   |            |                               |            |