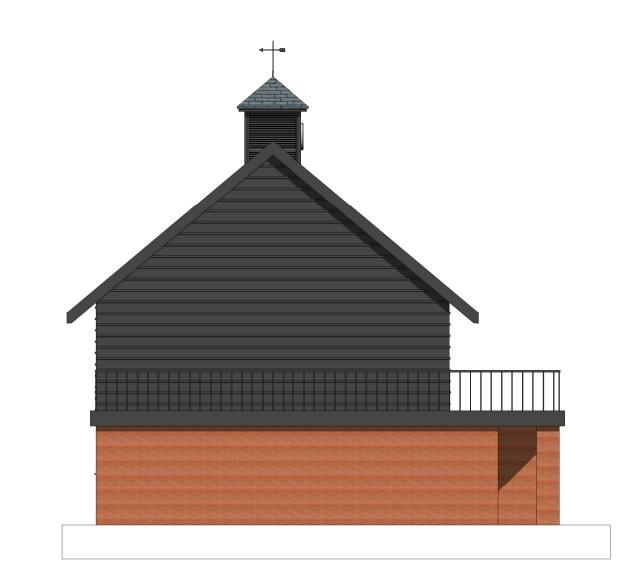

Front (South) elevation
1:100

Rear (North) elevation
1:100

Side (East) elevation
1:100

Side (West) elevation
1:100

**Roof plan** 1 : 100

First floor
1:100

| Α                               | scale bar  |                               | 19/07/2019 |
|---------------------------------|------------|-------------------------------|------------|
| REV                             | AMENDMENTS |                               | DATE       |
| DRAWN BY<br>Author              |            | DATE<br>05/08/19              |            |
| SCALE (@ A1)<br>1:100           |            | PROJECT NUMBER Project Number |            |
| CHECKED BY<br>Checker           |            | APPROVED                      |            |
| TITLE Proposed sports pavillion |            |                               |            |
| PROJECT                         |            |                               |            |
| Walden School, Saffron Walden   |            |                               |            |
| DRAWING NUMBER                  |            |                               |            |
| 19 0037-610 A                   |            |                               |            |