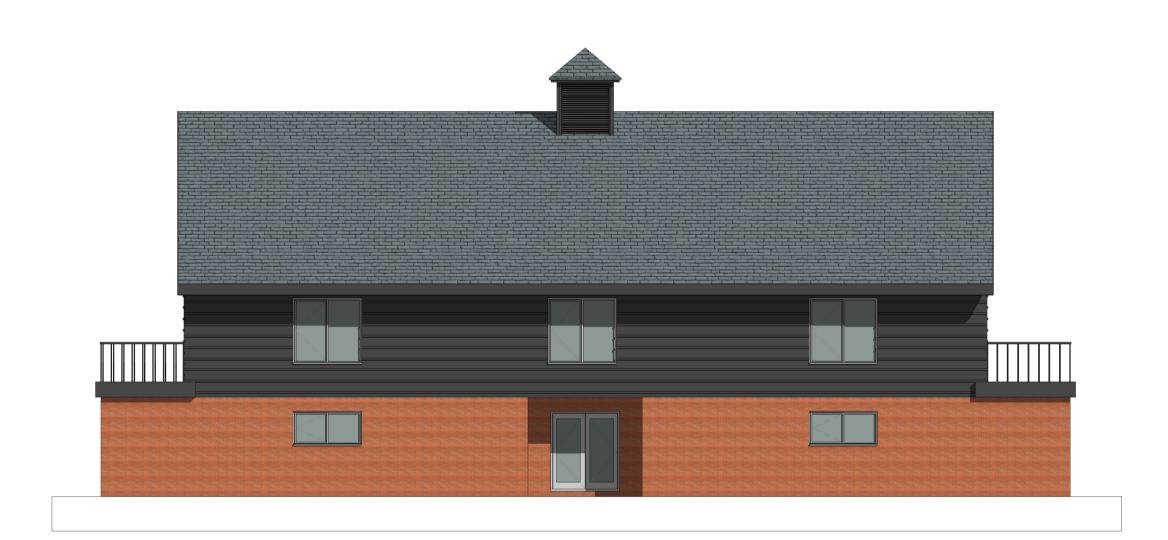

Front (South) elevation
1:100

Rear (North) elevation
1:100

Side (East) elevation
1:100

Side (West) elevation
1:100

**Roof plan** 1 : 100

First floor
1:100

| Α                               | scale bar  |                               | 19/07/2019 |
|---------------------------------|------------|-------------------------------|------------|
| REV                             | AMENDMENTS |                               | DATE       |
| DRAWN BY<br>Author              |            | DATE<br>05/08/19              |            |
| SCALE (@ A1)<br>1:100           |            | PROJECT NUMBER Project Number |            |
| CHECKED BY<br>Checker           |            | APPROVED                      |            |
| TITLE Proposed sports pavillion |            |                               |            |
| PROJECT                         |            |                               |            |
| Walden School, Saffron Walden   |            |                               |            |
| DRAWING NUMBER                  |            |                               |            |
| 19 0037-610 A                   |            |                               |            |