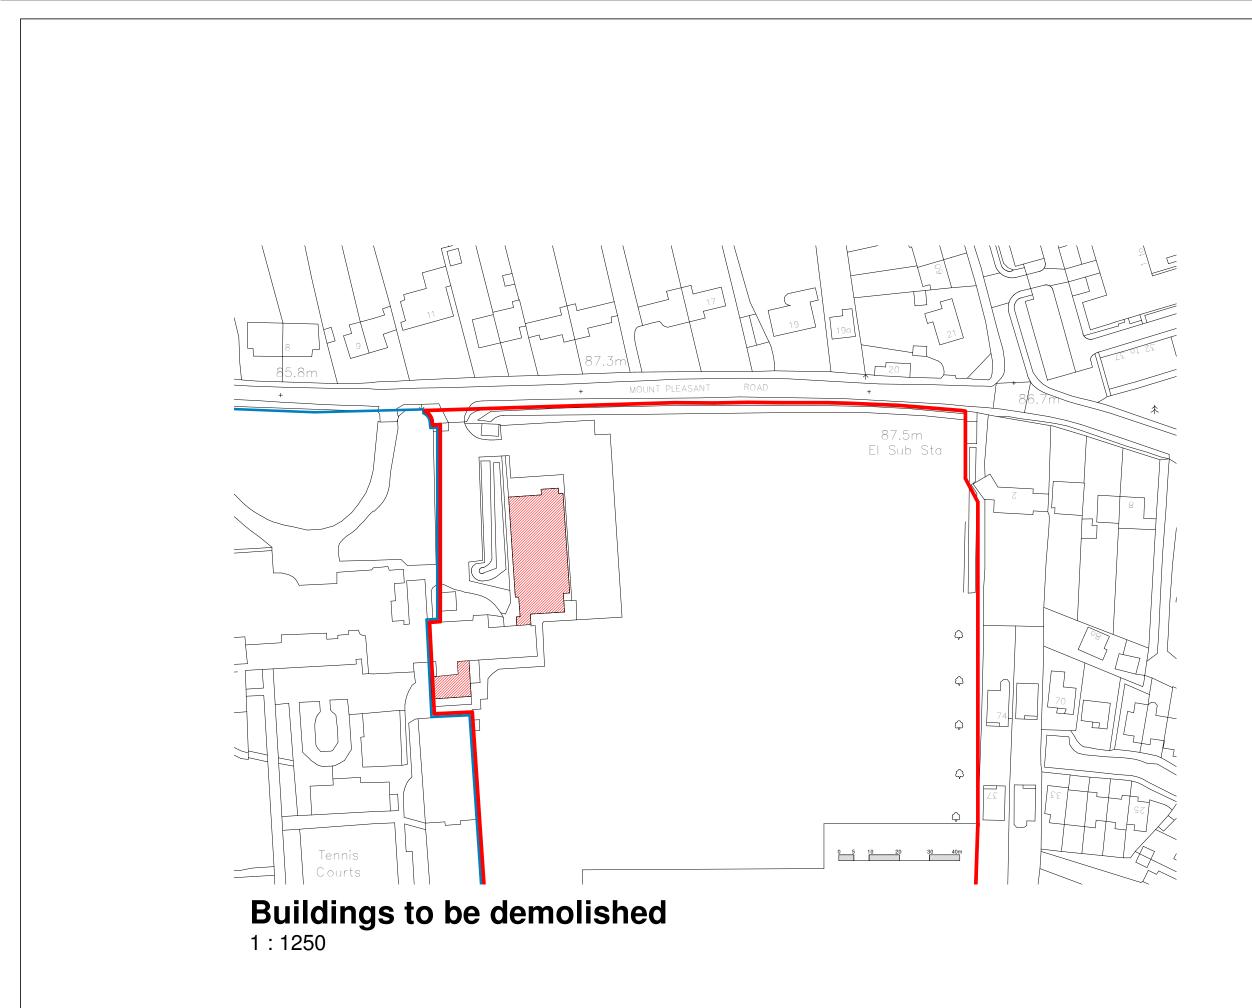

| В                                                             | scale bar         |                |     | 26/07/2019 |  |  |
|---------------------------------------------------------------|-------------------|----------------|-----|------------|--|--|
| REV                                                           | AMENDMENT         | AMENDMENTS     |     |            |  |  |
| PROJECT<br>Walden School, Mount Pleasant Road, Saffron Walden |                   |                |     |            |  |  |
| SHEET<br>Plan showing buildings to be demolished              |                   |                |     |            |  |  |
| Date                                                          |                   | Project number |     | (@ A3)     |  |  |
| 07/05/                                                        | 19                | CNH 005        | 1:1 | 250        |  |  |
| Drawn b                                                       | у                 | DRG NUMBER     |     |            |  |  |
| Autho                                                         | hor 19 0037-606 B |                |     |            |  |  |